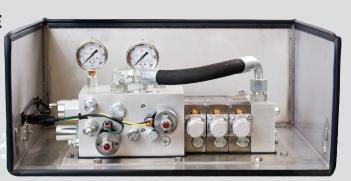

## A TURNKEY SOLUTION

This unique circuit design optimizes operations with full flow but also insures cylinders and spreader operations can work together when required. It is all-automatic. Paired with our entry level electronic controls for a customized and budget conscience solution.

### SPREADER FUNCTIONALITY

- Save salt/save money electronic spreader system with groundspeed control
- Compatible with all common v-body and tailgate spreaders (stainless steel enclosure)
- Smart flow technology keep the spreader running when the cylinders are actuated

#### HYDRAULIC PERFORMANCE

- Maximum pressure 3000 PSI (adjustable)
- Maximum flow 24 GPM/nominal flow 21 GPM
- Auger flow: 0 15 GPM
- Spinner flow: 0 15 GPM
- Cylinder flow: 0 20 GPM