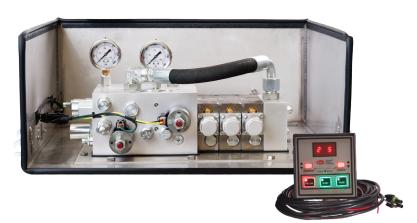

## A TURNKEY SOLUTION

This unique circuit design optimizes operations with full flow but also insures cylinders and spreader operations can work together when required. It is all-automatic. Paired with our entry level electronic controls for a customized and budget conscience solution.

### SPREADER FUNCTIONALITY

- Save salt/save money electronic spreader system with groundspeed control
- Compatible with all common v-body and tailgate spreaders (stainless steel enclosure)
- Smart flow technology keep the spreader running when the cylinders are actuated

#### HYDRAULIC PERFORMANCE

- Maximum pressure 3000 PSI (adjustable)
- Maximum flow 24 GPM/nominal flow 21 GPM
- Auger flow: 0 15 GPM
- Spinner flow: 0 15 GPM
- Cylinder flow: 0 20 GPM