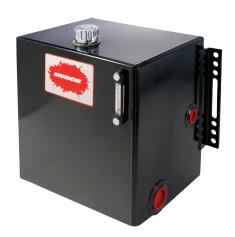

## RESERVOIRS

Muncie steel box reservoirs are offered in a large variety of sizes from compact to midsize models, providing a wide range of product diversity. Our reservoirs feature multiple return ports and are designed for easy installation by utilizing welded mounting rails with punched holes. They are also designed for intermittent or continuous duty applications that may generate significant amounts of heat, and other applications where a metal reservoir is preferred.