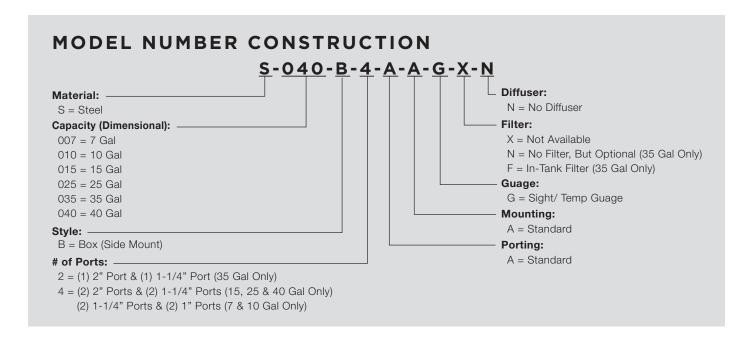

| MODEL       | VOLUME  | PORTS | FILTER | DIMENSIONS               | WEIGHT   |
|-------------|---------|-------|--------|--------------------------|----------|
| S007B4AAGXN | 7 GAL.  | 4     | -      | 12"L X 12"W X 12"H       | 40 LBS.  |
| S010B4AAGXN | 10 GAL. | 4     | -      | 12"L X 14"W X 14"H       | 45 LBS.  |
| S015B4AAGXN | 15 GAL. | 4     | -      | 15.5"L X 13.5"W X 17.5"H | 62 LBS.  |
| S025B4AAGXN | 25 GAL. | 4     | -      | 20"L X 14.75"W X 20"H    | 84 LBS.  |
| S035B2AAGFN | 35 GAL. | 2     | STND.  | 18.25"L X 20"W X 22"H    | 112 LBS. |
| S035B2AAGNY | 35 GAL. | 2     | OPT.   | 18.25"L X 20"W X 22"H    | 105 LBS. |
| S040B4AAGXN | 40 GAL. | 4     | -      | 32"L X 14.75"W X 20"H    | 126 LBS. |

Notes: 1.15, 25, and 40 gallon tanks have two 2" NPT ports and two 1-1/4" NPT ports. 2. 35 gallon tank, supply port is 2" NPT and the return port is 1-1/4" NPT. 3. 7 and 10 gallon tanks have two 1" NPT ports and two 1-1/4" NPT ports.