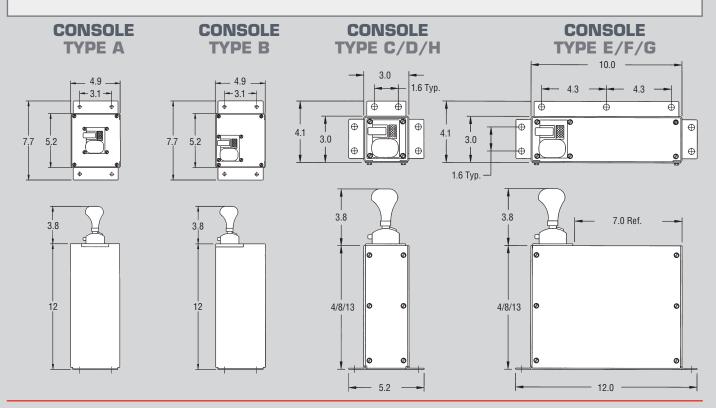

#### **CONSOLES**

- 9 Styles Brushed aluminum plate on most models
- 4 Height Options 4", 8" or 13" on most models, 12" Standard on Type A or B
- Black powder coat finish on all models
- Some models provide a large mounting surface for extra switches, lights, valves, etc.
- Symmetrical design on most models for installation on either side of driver's seat.
- Angle mount for floor or dash

### AIR CONSOLE MODEL NUMBER CONSTRUCTION

ASC 2 - A - AXDD - K Air Shift Console ASC Air Installation Kit Design No. 2 K – With Installation Kit (48T40826) L – Less Installation Kit Design Type (Width x Length x Height) **PTO/Pump Control**  $5 \times 5 \times 12$  Sq., Cen. Faceplate -AAXDX - PTO Auto KO, Center Detent 5 x 5 x 12 Sq., Offset Faceplate - B MXDX - PTO Man KO, Center Detent 3 x 3 x 8 Square -C3 x 3 x 13 Square 3 x 10 x 8 Rectangular AXDD - PTO Auto KO, Center & Lower Detent MXDD - PTO Man KO, Center & Lower Detent – D – E 3 x 10 x 13 Rectangular ADDD - PTO Auto KO, 3 Pos. Detent – F 3 x 10 x 4 Rectangular G MDDD - PTO Man KO, 3 Pos. Detent XXXX - No Control Valve 3 x 3 x 4 Square – H Angle Mount No Console (Dash Mount)