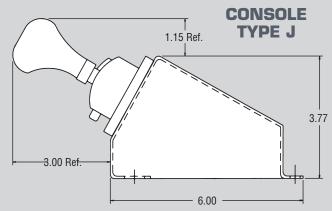

#### **CONSOLES**

- 9 Styles Brushed aluminum plate on most models
- 4 Height Options 4", 8" or 13" on most models, 12" Standard on Type A or B
- Black powder coat finish on all models
- Some models provide a large mounting surface for extra switches, lights, valves, etc.
- Symmetrical design on most models for installation on either side of driver's seat.
- Angle mount for floor or dash

### AIR CONSOLE MODEL NUMBER CONSTRUCTION

ASC 2 - A - AXDD - K Air Shift Console ASC Air Installation Kit Design No. 2 K – With Installation Kit (48T40826) L – Less Installation Kit Design Type (Width x Length x Height) **PTO/Pump Control**  $5 \times 5 \times 12$  Sq., Cen. Faceplate -AAXDX - PTO Auto KO, Center Detent 5 x 5 x 12 Sq., Offset Faceplate - B MXDX - PTO Man KO, Center Detent 3 x 3 x 8 Square -C3 x 3 x 13 Square 3 x 10 x 8 Rectangular AXDD - PTO Auto KO, Center & Lower Detent MXDD - PTO Man KO, Center & Lower Detent – D – E 3 x 10 x 13 Rectangular ADDD - PTO Auto KO, 3 Pos. Detent – F 3 x 10 x 4 Rectangular G MDDD - PTO Man KO, 3 Pos. Detent XXXX - No Control Valve 3 x 3 x 4 Square – H Angle Mount No Console (Dash Mount)