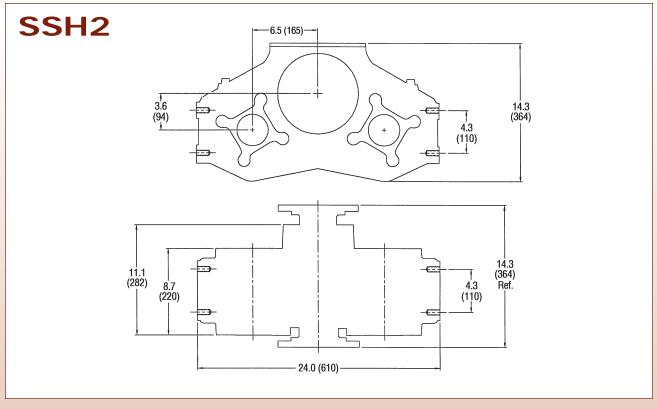

## HEAVY DUTY SPLIT SHAFT PTOS

## **PROBLEM:**

Your Auxiliary Power Requirements Exceed Your Transmission PTO Options

## **SOLUTION:**

"Muncie Heavy Duty Split Shaft PTOs" SSV2 (vertical) and SSH2 (horizontal)

- Through torque to 21,600 lb-ft.
- Output torque to 936 lb-ft.
- 1410 or 1500 Series companion flange outputs
- 1550, 1600, 1700, 1800 Series main shaft flanges
- SAE "B", "B-B", "C", "C-C" and "D" hydraulic mounts
- Air-shift operation
- Suitable for stationary or mobile applications
- Precision ground gearing for quiet operation







## HEAVY DUTY SPLIT SHAFT PTOS INSTALLATION DIMENSIONS