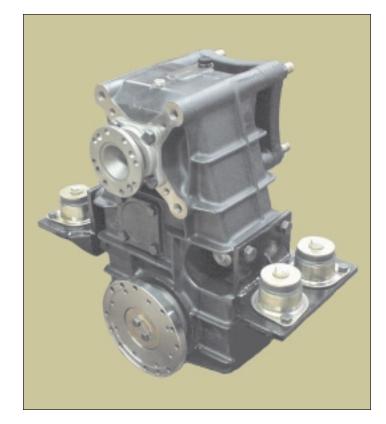

## **SOLUTION:**

"Muncie Heavy Duty Split Shaft PTOs" SSV2 (vertical) and SSH2 (horizontal)

- Through torque to 21,600 lb-ft.
- Output torque to 936 lb-ft.
- 1410 or 1500 Series companion flange outputs
- 1550, 1600, 1700, 1800 Series main shaft flanges
- SAE "B", "B-B", "C", "C-C" and "D" hydraulic mounts
- Air-shift operation
- Suitable for stationary or mobile applications
- Precision ground gearing for quiet operation