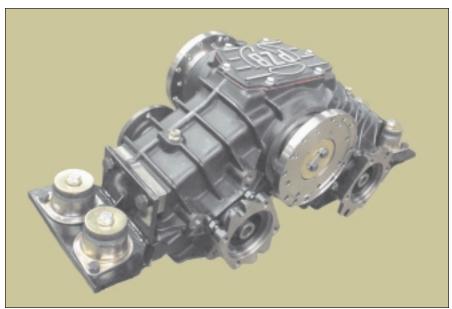

## **SOLUTION:**

"Muncie Heavy Duty Split Shaft PTOs" SSV2 (vertical) and SSH2 (horizontal)

- Through torque to 21,600 lb-ft.
- Output torque to 936 lb-ft.
- 1410 or 1500 Series companion flange outputs
- 1550, 1600, 1700, 1800 Series main shaft flanges
- SAE "B", "B-B", "C", "C-C" and "D" hydraulic mounts
- Air-shift operation
- Suitable for stationary or mobile applications
- Precision ground gearing for quiet operation