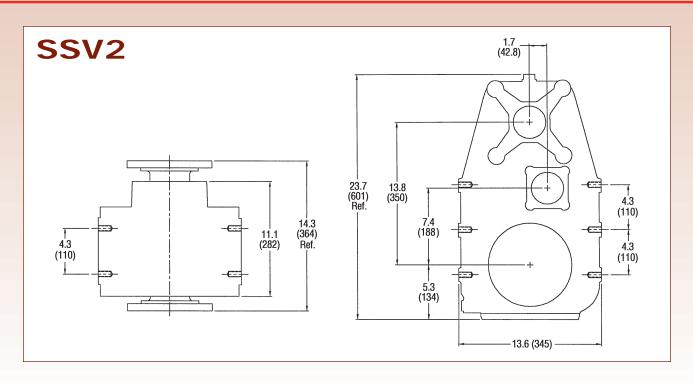

## HEAVY DUTY SPLIT SHAFT PTOS

## **PROBLEM:**

Your Auxiliary Power Requirements Exceed Your Transmission PTO Options

## **SOLUTION:**

"Muncie Heavy Duty Split Shaft PTOs" SSV2 (vertical) and SSH2 (horizontal)

- Through torque to 21,600 lb-ft.
- Output torque to 936 lb-ft.
- 1410 or 1500 Series companion flange outputs
- 1550, 1600, 1700, 1800 Series main shaft flanges
- SAE "B", "B-B", "C", "C-C" and "D" hydraulic mounts
- Air-shift operation
- Suitable for stationary or mobile applications
- Precision ground gearing for quiet operation







## HEAVY DUTY SPLIT SHAFT PTOS INSTALLATION DIMENSIONS