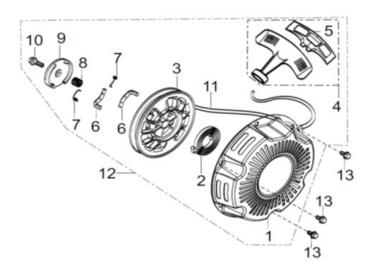

## **ENGINE RECOIL ASSEMBLY**

| REF# | DESCRIPTION     | QTY | BE PART #  |
|------|-----------------|-----|------------|
| 12   | Recoil Assembly | 1   | 85.571.115 |

| REF# | DESCRIPTION              | QTY | BE PART #  |
|------|--------------------------|-----|------------|
| 22   | Gasket                   | 2   | 50.001.301 |
| 23   | Insulator Plate          | 1   |            |
| 24   | Gasket, Air Cleaner Side | 1   |            |
| 25   | Carburetor Assembly      | 1   |            |

MODEL:WP-1020R