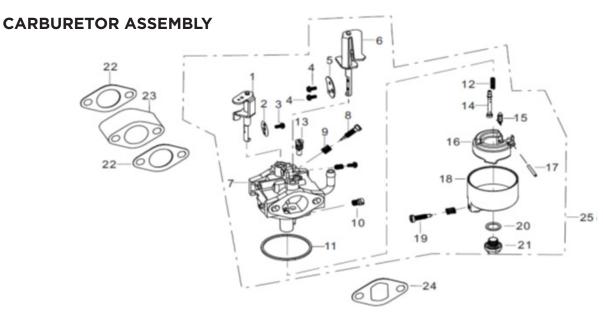

## **ENGINE RECOIL ASSEMBLY**

| REF# | DESCRIPTION     | QTY | BE PART #  |
|------|-----------------|-----|------------|
| 12   | Recoil Assembly | 1   | 85.571.115 |

| REF# | DESCRIPTION              | QTY | BE PART #  |
|------|--------------------------|-----|------------|
| 22   | Gasket                   | 2   | 50.001.301 |
| 23   | Insulator Plate          | 1   |            |
| 24   | Gasket, Air Cleaner Side | 1   |            |
| 25   | Carburetor Assembly      | 1   |            |