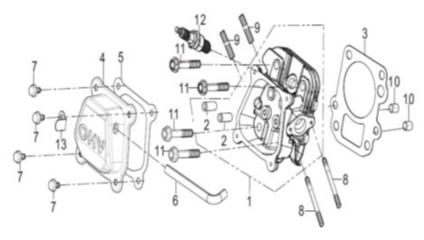

## **HEAD SUBASSEMBLY**

| REF# | DESCRIPTION | QTY | BE PART #  |
|------|-------------|-----|------------|
| 12   | Spark Plug  | 1   | 85.571.125 |