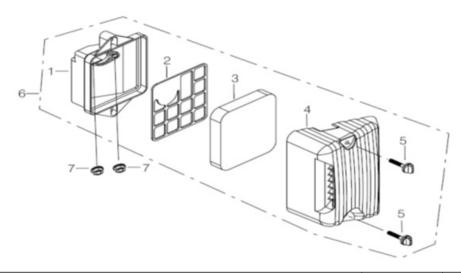

## **MUFFLER ASSEMBLY**

| REF# | DESCRIPTION      | QTY | BE PART #  |
|------|------------------|-----|------------|
| 1    | Muffler Assembly | 1   | 50.001.303 |

MODEL:WP-1020R