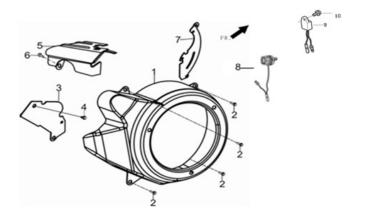

## **SHROUD**

| REF# | DESCRIPTION   | QTY | BE PART #  |
|------|---------------|-----|------------|
| 8    | ON/OFF Switch | 1   | 85.571.310 |

MODEL:WP-1020R