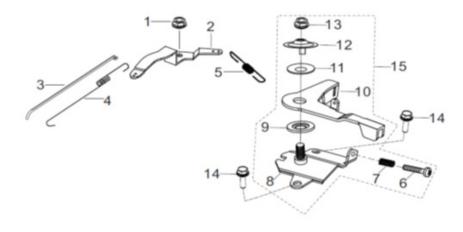

## THROTTLE CONTROL ASSEMBLY

| REF# | DESCRIPTION     | QTY | BE PART #  |
|------|-----------------|-----|------------|
| 3    | Governor Rod    | 1   | FO 001 706 |
| 4    | Throttle Spring | 1   | 50.001.306 |