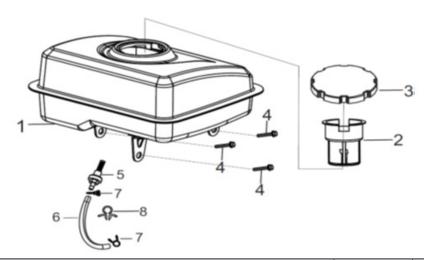

## **FUEL TANK**

| REF# | DESCRIPTION   | QTY | BE PART #  |
|------|---------------|-----|------------|
| 1    | Fuel Tank     | 1   | 85.571.114 |
| 2    | Fuel Strainer | 1   | 50.001.305 |
| 3    | Fuel Cap      | 1   |            |
| 5    | Fuel Outlet   | 1   | 85.571.042 |
| 6    | Fuel Line     | 1   |            |
| 7    | Clip          | 1   |            |