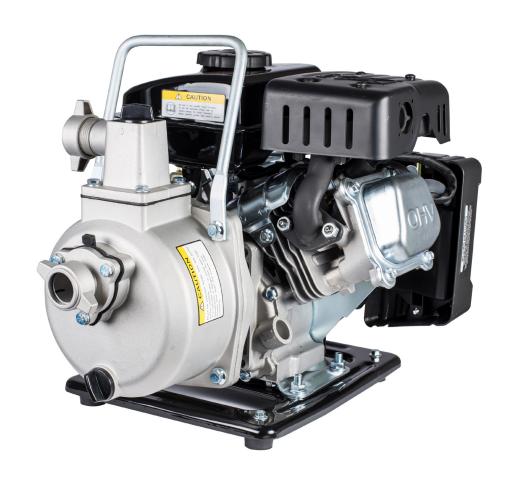

MODEL:WP-1020R



**BEPOWEREQUIPMENT** 

COM.



MODEL:WP-1020R

### WATER PUMP ASSEMBLY



| REF# | DESCRIPTION               | QTY | BE PART #  |
|------|---------------------------|-----|------------|
| 2    | Filter Cover              | 1   | 50.001.307 |
| 3    | Filter                    | 1   | 50.001.507 |
| 11   | Plug                      | 2   | FO 001 202 |
| 12   | Plug Washer               | 2   | 50.001.202 |
| 10   | Inlet, Water              | 1   | FO 001 201 |
| 13   | Outlet, Water             | 1   | 50.001.201 |
| 15   | Pump Body                 | 1   | 85.571.045 |
| 17   | Whorl Case                | 1   | 85.571.046 |
| 18   | Impeller                  | 1   | 50.001.204 |
| 9    | Gasket, Inlet Water       | 1   |            |
| 14   | Gasket, Outlet            | 1   |