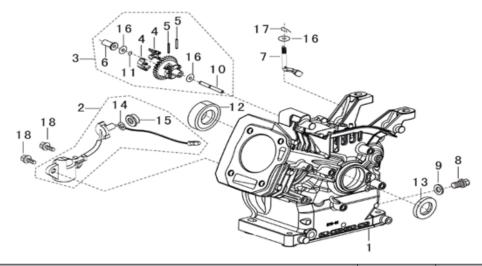

### **CRANKCASE**

| REF# | DESCRIPTION | QTY | BE PART #  |
|------|-------------|-----|------------|
| 2    | Oil Sensor  | 1   | 85.571.003 |

MODEL:WP-1020R

## **CRANK COVER SUBASSEMBLY**

| REF# | DESCRIPTION | QTY | BE PART #  |
|------|-------------|-----|------------|
| 6    | Dipstick    | 1   | 85.571.114 |
| 7    | Seal        | 1   | 05.5/1.114 |