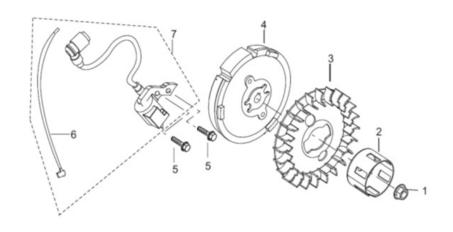

## **IGNITION COIL**

| REF# | DESCRIPTION   | QTY | BE PART #  |
|------|---------------|-----|------------|
| 7    | Ignition Coil | 1   | 85.571.122 |

MODEL:WP-1020R