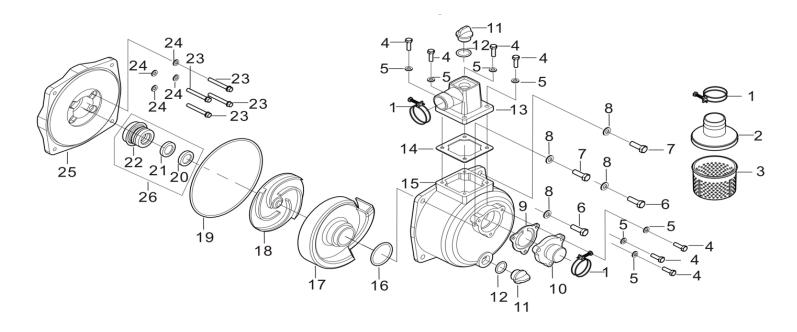

### WATER PUMP ASSEMBLY

| REF# | DESCRIPTION               | QTY | BE PART #  |
|------|---------------------------|-----|------------|
| 2    | Filter Cover              | 1   | 50.001.307 |
| 3    | Filter                    | 1   | 50.001.507 |
| 11   | Plug                      | 2   | FO 001 202 |
| 12   | Plug Washer               | 2   | 50.001.202 |
| 10   | Inlet, Water              | 1   | FO 001 201 |
| 13   | Outlet, Water             | 1   | 50.001.201 |
| 15   | Pump Body                 | 1   | 85.571.045 |
| 17   | Whorl Case                | 1   | 85.571.046 |
| 18   | Impeller                  | 1   | 50.001.204 |
| 9    | Gasket, Inlet Water       | 1   |            |
| 14   | Gasket, Outlet            | 1   |            |
| 16   | Ring, Whorl Case Seal     | 1   |            |
| 19   | Seal, Water Pump Joint    | 1   | 50.001.203 |
| 20   | Seal, Impeller            | 1   |            |
| 21   | Seal, Porcelain           | 1   |            |
| 22   | Seal Assembly, Mechanical | 1   |            |
| 25   | Joint, Water Pump         | 1   | 85.571.047 |
| **   | Complete Pump Assembly    | 1   | 85.150.200 |

MODEL:WP-1020R