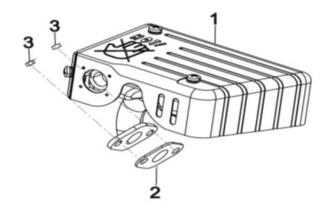

## **MUFFLER ASSEMBLY**

| REF# | DESCRIPTION      | QTY | BE PART #  |
|------|------------------|-----|------------|
| 1    | Muffler Assembly | 1   | 50.001.303 |

MODEL:WP-1020R