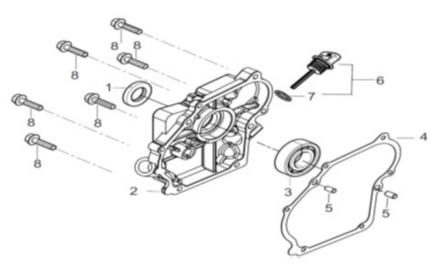

### **CRANKCASE**

| REF# | DESCRIPTION | QTY | BE PART #  |
|------|-------------|-----|------------|
| 2    | Oil Sensor  | 1   | 85.571.003 |

MODEL:WP-1020R

## **CRANK COVER SUBASSEMBLY**

| REF# | DESCRIPTION | QTY | BE PART #  |
|------|-------------|-----|------------|
| 6    | Dipstick    | 1   | 85.571.114 |
| 7    | Seal        | 1   | 05.5/1.114 |