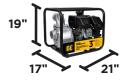

er for strength.
- Steel roll cage protects the machine and provides ergonomic hand holds to easily maneuver it.
- **Built-In data plate** includes all the key information the user would need to operate.





Scan the QR code with your mobile device and discover more about this BE Water Pump.

## **ENGINE**

MODEL: KOHLER SH270

TYPE: AIR COOLED, 4-STROKE OHV

DISPLACEMENT: 196CC

FUEL TYPE: 86 OCTANE, UP TO 10% ETHANOL

OIL TYPE: SAE 10W30

#### **PUMP SPECS**

 INLET/OUTLET SIZE:
 3"
 SUCTION LIFT:
 23'

 GPM:
 264
 DISCHARGE LIFT:
 62'

 PSI:
 35
 TOTAL LIFT:
 85'

## **PUMP REPLACEMENT PARTS**

PUMP KIT: 85.150.203
INLET/OUTLET: 50.003.204
IMPELLER: 50.003.201
SEAL KIT: 50.003.202
DRAIN PLUG: 50.002.203

# **BOXED SIZE**

LxWxH: **21" x 17" x 19"**WEIGHT: **63 LBS** 

# **UNIT SIZE**



UNIT WEIGHT: 55 LBS

#### **WARRANTY**

ENGINE BASIC: 2 YEARS
ENGINE REGISTERED: 5 YEARS
PUMP: 2 YEARS
UPC: 777987356603

02-2022