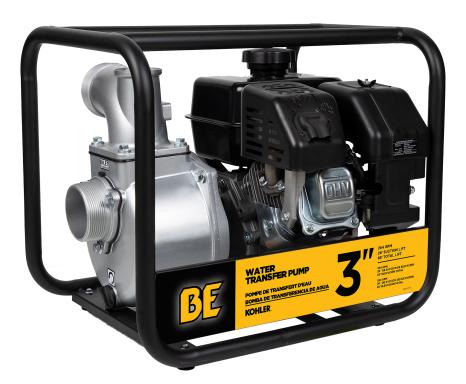

# **3" WATER TRANSFER PUMP WITH KOHLER SH270 ENGINE**

MODEL: WP3065K

#### **FEATURES**

- Extremely popular, general purpose pump that quickly moves large volumes of water.
- Rugged Kohler engine reliably drives the pump with power to spare.
- The pump body is made with aluminum to lower weight, and has a cast iron impeller for strength.
- Steel roll cage protects the machine and provides ergonomic hand holds to easily maneuver it.
- **Built-In data plate** includes all the key information the user would need to operate.

## **ENGINE**

MODEL: KOHLER SH270

TYPE: AIR COOLED, 4-STROKE OHV

DISPLACEMENT: 196CC

FUEL TYPE: 86 OCTANE, UP TO 10% ETHANOL

OIL TYPE: SAE 10W30

#### **PUMP SPECS**

 INLET/OUTLET SIZE:
 3"
 SUCTION LIFT:
 23'

 GPM:
 264
 DISCHARGE LIFT:
 62'

 PSI:
 35
 TOTAL LIFT:
 85'