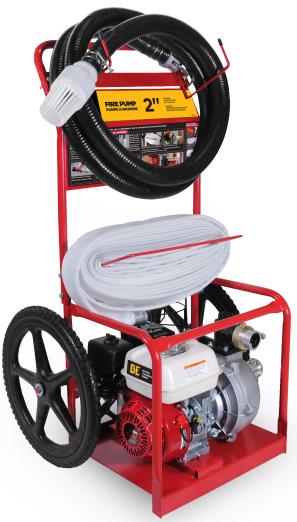

#### **FEATURES**

- · Firefighting kit that includes the hoses and accesories needed to setup and operate the high pressure pump to spray water up to 80 feet.
- Commercial Honda engine with excellent weight to power ratio. Designed to be used all day, everyday.
- High pressure pump that displaces water like normal pumps, but also has the ability to spray water with the correct attachments.
- Steel roll cage cart has everything needed to move and set up the system.

### **KIT INCLUDES**

- 12' SUCTION HOSE 85.400.079
- 50' FIRE HOSE 50.015.001
- FIRE HOSE NOZZLE 50.015.002

Scan the QR code with your mobile device and discover more about this BE Water Pump.

#### ENGINE

| MODEL:        |
|---------------|
| TYPE:         |
| DISPLACEMENT: |
| FUEL TYPE:    |
| OIL TYPE:     |

HONDA GX200 AIR COOLED, 4-STROKE OHV 196CC 86 OCTANE, UP TO 10% ETHANOL **SAE 10W30** 

#### PUMP SPECS

| INLET/OUTLET SIZE: | 2″  | SUCTION LIFT:   |
|--------------------|-----|-----------------|
| GPM:               | 126 | DISCHARGE LIFT: |
| PSI:               | 85  | TOTAL LIFT:     |