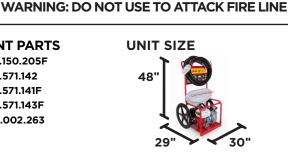

| PUMP REPLACEMENT PART | S |
|-----------------------|---|
|-----------------------|---|

| PUMP KIT:     |
|---------------|
| INLET/OUTLET: |
| IMPELLER:     |
| SEAL KIT:     |
| DRAIN PLUG:   |
|               |

85.150.205F 85.571.142 85.571.141F 85.571.143F 50.002.263

#### **BOXED SIZE**

LxWxH: WEIGHT:

26'

171'

197′

30" x 29" x 23" 130 LBS

UNIT WEIGHT:

| WARRANTY |              |  |  |
|----------|--------------|--|--|
| ENGINE:  | 3 YEARS      |  |  |
| PUMP:    | 2 YEARS      |  |  |
| UPC:     | 777897171372 |  |  |