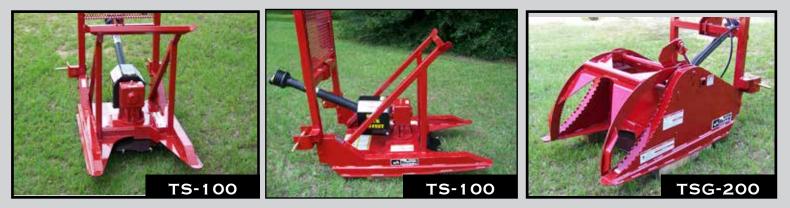

## **Quick Hitch Compatible**

Brown TreeSaws are designed to be rugged machines that can handle selective clearing of wood lots, fence rows, food plots and ATV/bike trails. The heavy construction is tough enough to cut heavy brush and trees up to eight inches in diameter. The balanced blade keeps vibration to a minimum.

The TS-100 has a rigid push bar for controlling brush and trees as you cut. Comes standard with brush guard.

The TSG-200 has a standard hydraulic grapple and brush guard.

All Models have a one year warranty on non-wear components.