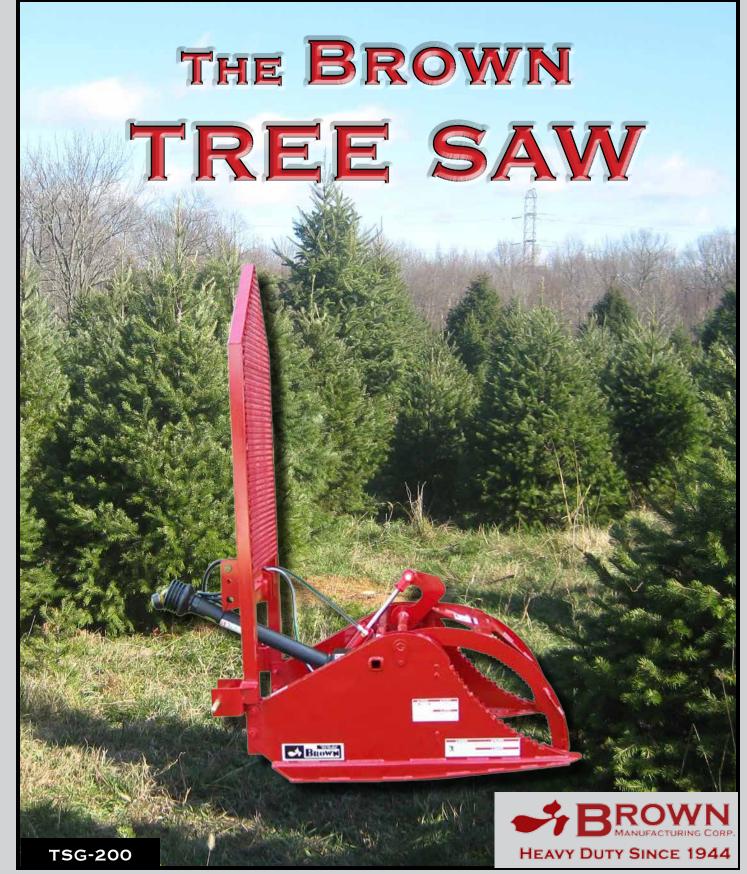

Nothing Works Like A Brown...

6001 E. Hwy 27 - Ozark, AL 36360 334.795.6603 - Fax: 334.795.3029 800.633.8909

...Nothing Lasts Like A Brown www.brownmfgcorp.com

The Brown TreeSaw, designed for today's compact tractors, with the typical landowner in mind.

## **Quick Hitch Compatible**

Brown TreeSaws are designed to be rugged machines that can handle selective clearing of wood lots, fence rows, food plots and ATV/bike trails. The heavy construction is tough enough to cut heavy brush and trees up to eight inches in diameter. The balanced blade keeps vibration to a minimum.

The TS-100 has a rigid push bar for controlling brush and trees as you cut. Comes standard with brush guard.

The TSG-200 has a standard hydraulic grapple and brush guard.

All Models have a one year warranty on non-wear components.