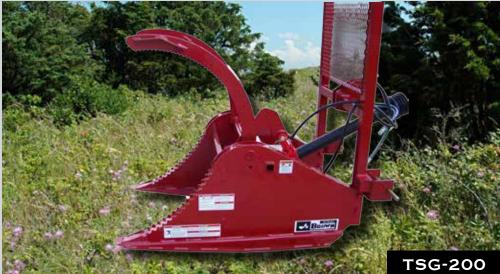

The TS-100 has a rigid push bar for controlling brush and trees as you cut. Comes standard with brush guard.

The TSG-200 has a standard hydraulic grapple and brush guard.

All Models have a one year warranty on non-wear components.