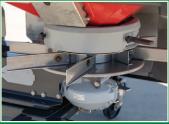

#### EASYSET

The compact EasySet "dashboard" simplifies the setting and adjustment of application rates. Two metering plates — each with three discharge openings — ensure an equal flow of fertilizer from the hopper to the spreading discs.