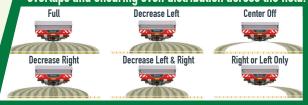

## **HIGH-TECH SECTION CONTROL**

The GEOSPREAD<sup>®</sup> system enables farmers to accurately adjust the spreading pattern in increments of 3.25'. Sections are controlled by changing both the position of the fertilizer discharge point on the disc and the flow rate of the fertilizer. With six types of section control, illustrated below, its 24 sections can be switched on and off to target just where the fertilizer is needed, preventing overlaps and ensuring even distribution across the field.