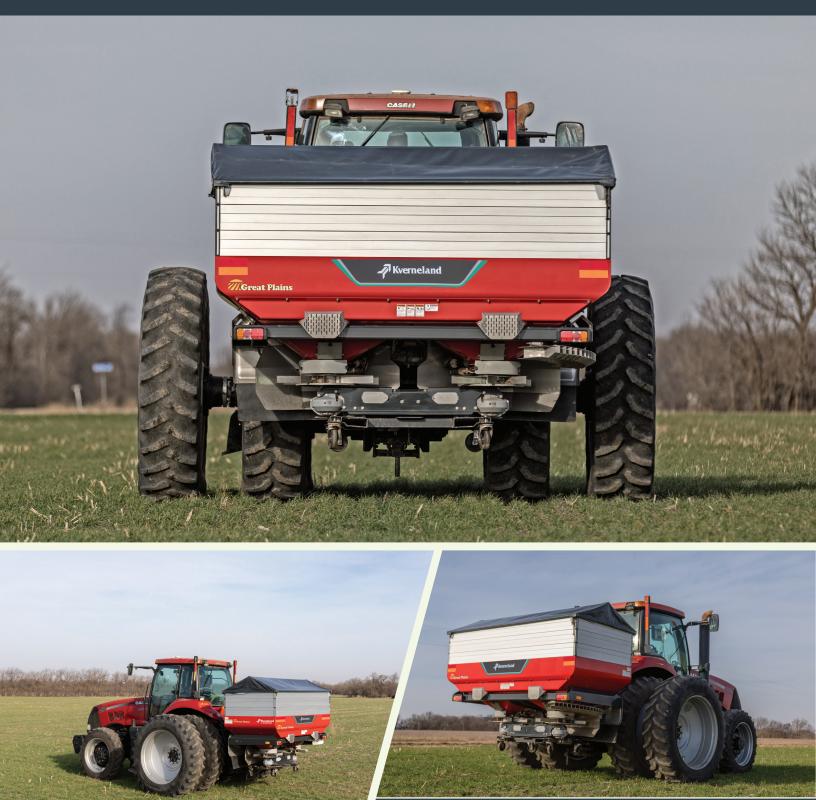

# **FERTILIZER SPREADER**

The Exacta TL GEOSPREAD 3900 by Kverneland is a weighing spreader that includes integrated section control to provide crops with an even dose of nutrients with ease and accuracy. Featuring a 110-bushel-capacity hopper and a spread width of 39' 4" to 177' 2", the Exacta TL produces an accurate, uniform spread, even in rugged terrain. The Exacta TL is complete with a continuous weighing system, automatic correction on slopes, and a speed-related dosing system.

# EXACTA TL GEOSPREAD