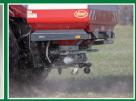

#### CENTREFLOW SPREADING SYSTEM S

The CentreFlow spreading system allows smooth acceleration of the fertilizer, prevents fragmentation of the granules due to the impact of the vanes, and eliminates dust. A horizontal throw minimizes wind influence, while maintaining precise overlap in both hilly and flat conditions.