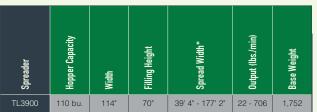

# **FERTILIZER SPREADER**

The Exacta TL GEOSPREAD 3900 by Kverneland is a weighing spreader that includes integrated section control to provide crops with an even dose of nutrients with ease and accuracy. Featuring a 110-bushel-capacity hopper and a spread width of 39' 4" to 177' 2", the Exacta TL produces an accurate, uniform spread, even in rugged terrain. The Exacta TL is complete with a continuous weighing system, automatic correction on slopes, and a speed-related dosing system.