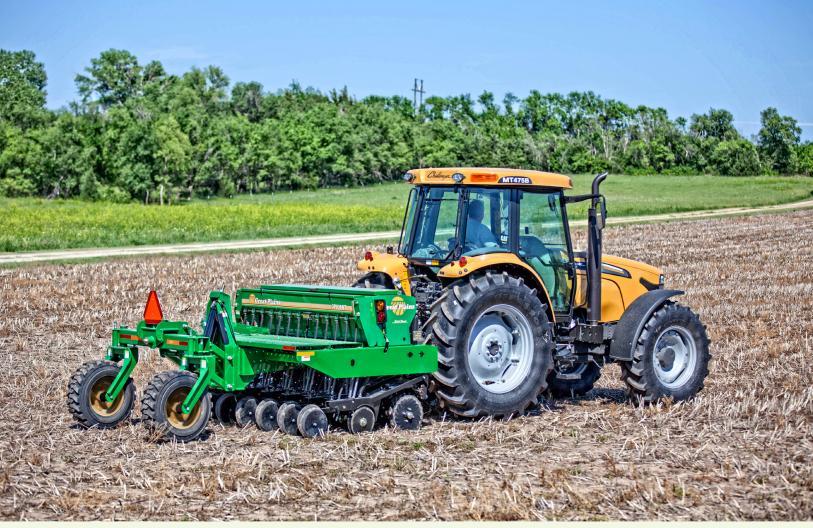

# telains 8' & 10' MOUNTED NO-TILL

The Great Plains 3P806NT and 3P1006NT are 2-point mounted no-till drills with lift-assist wheels to reduce tractor 3-point lift requirements. These drills are designed for planting directly into high-residue areas like those in food plots,

pasture renovation, land reclamation, etc. Rugged openers and multiple box combinations allow three different seeds to be planted at three different rates, all at one time, and into some of the gnarliest plots around.