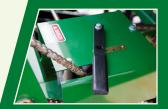

## **06 SERIES OPENERS**

06 Series openers feature an integrally-mounted coulter and row unit combination with the opener moving independently of the coulter.

#### **LEAD COULTER OPTIONS**

Choose between a 5/8" Turbo coulter blade that is aggressive and prepares a mini seedbed ahead of the opener, or a 5/16" fluted coulter blade.