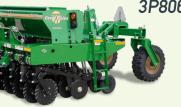

# telains 8' & 10' MOUNTED NO-TILL

The Great Plains 3P806NT and 3P1006NT are 2-point mounted no-till drills with lift-assist wheels to reduce tractor 3-point lift requirements. These drills are designed for planting directly into high-residue areas like those in food plots,

3P1006NT