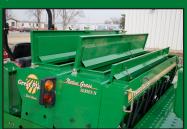

## **REAR LIFT-ASSIST**

Two standard lift-assist wheels in the rear of the drill provide greater lift capacity and assist the tractor's 3-point.

### ADDITIONAL STANDARD FEATURES

1 1 1 1 to the

- Digital acremeter
- 16.8 bu. main box capacity (3P1006NT)
- 14.3 bu. main box capacity (3P806NT)
- Cat. 2 hitch
- Calibration crank
- Coulter grease bank
- Folding rear ladder
- Manual storage pack
- Seed level indicator
- Gas shock-assisted lids
- **LED** safety lighting