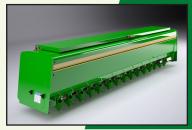

# telains 8' & 10' MOUNTED NO-TILL

The Great Plains 3P806NT and 3P1006NT are 2-point mounted no-till drills with lift-assist wheels to reduce tractor 3-point lift requirements. These drills are designed for planting directly into high-residue areas like those in food plots,

pasture renovation, land reclamation, etc. Rugged openers and multiple box combinations allow three different seeds to be planted at three different rates, all at one time, and into some of the gnarliest plots around.

# 8' & 10' MOUNTED NO-TILL MODELS