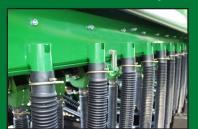

## **06 SERIES OPENERS**

06 Series openers feature an integrally-mounted coulter and row unit combination with the opener moving independently of the coulter.

#### **LEAD COULTER OPTIONS**

Choose between a 5/8" Turbo coulter blade that is aggressive and prepares a mini seedbed ahead of the opener, or a 5/16" fluted coulter blade.

#### PRESS WHEEL OPTIONS

Single press wheel choices include a 3"x13" double\* or center rib or a 2"x13" smooth. Double press wheels include 1"x12" double-V or wedge.

#### **CENTER DRIVE WHEEL**

The center drive wheel(s) serve a dual purpose: to drive the metering systems and assist in controlling coulter depth.