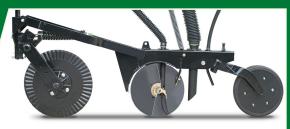

## **06 SERIES OPENERS**

06 Series openers feature an integrally-mounted coulter and row unit combination with the opener moving independently of the coulter.

#### **LEAD COULTER OPTIONS**

Choose between a 5/8" Turbo coulter blade that is aggressive and prepares a mini seedbed ahead of the opener, or a 5/16" fluted coulter blade.

#### PRESS WHEEL OPTIONS

Single press wheel choices include a 3"x13" double\* or center rib or a 2"x13" smooth. Double press wheels include 1"x12" double-V or wedge.

#### **CENTER DRIVE WHEEL**

The center drive wheel(s) serve a dual purpose: to drive the metering systems and assist in controlling coulter depth.