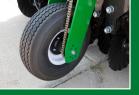

## **REAR LIFT-ASSIST**

Two standard lift-assist wheels in the rear of the drill provide greater lift capacity and assist the tractor's 3-point.