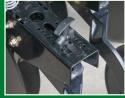

#### **CENTER DRIVE WHEEL**

The center drive wheel(s) serve a dual purpose: to drive the metering systems and assist in controlling coulter depth.