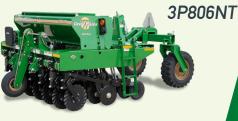

# telains 8' & 10' MOUNTED NO-TILL

The Great Plains 3P806NT and 3P1006NT are 2-point mounted no-till drills with lift-assist wheels to reduce tractor 3-point lift requirements. These drills are designed for planting directly into high-residue areas like those in food plots,

pasture renovation, land reclamation, etc. Rugged openers and multiple box combinations allow three different seeds to be planted at three different rates, all at one time, and into some of the gnarliest plots around.





# 8' & 10' MOUNTED NO-TILL MODELS

## **FEATURES & BENEFITS**



See www.greatplainsag.com for complete specifications. Specifications are subject to change without prior notification. Images may not depict current or standard production models.





3P1006NT



## **REAR LIFT-ASSIST**

Two standard lift-assist wheels in the rear of the drill provide greater lift capacity and assist the tractor's 3-point.



## **06 SERIES OPENERS**

06 Series openers feature an integrally-mounted coulter and row unit combination with the opener moving independently of the coulter.



### ADDITIONAL STANDARD FEATURES

1 1 1 1 to the

- Digital acremeter
- 16.8 bu. main box capacity (3P1006NT)
- 14.3 bu. main box capacity (3P806NT)
- Cat. 2 hitch
- Calibration crank
- Coulter grease bank
- Folding rear ladder
- Manual storage pack
- Seed level indicator
- Gas shock-assisted lids
- **LED** safety lighting



#### **LEAD COULTER OPTIONS**

Choose between a 5/8" Turbo coulter blade that is aggressive and prepares a mini seedbed ahead of the opener, or