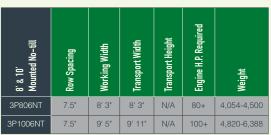

3P1006NT

### ADDITIONAL STANDARD FEATURES

1 1 1 1 to the

- Digital acremeter
- 16.8 bu. main box capacity (3P1006NT)
- 14.3 bu. main box capacity (3P806NT)
- Cat. 2 hitch
- Calibration crank
- Coulter grease bank
- Folding rear ladder
- Manual storage pack
- Seed level indicator
- Gas shock-assisted lids
- **LED** safety lighting