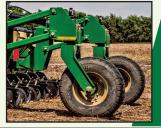

#### SEED CAPACITY

1.6 bu./row hoppers on twin-row models and 3.0 bu./row hoppers (shown) on single-row models.

AVAILABLE ROW SPACINGS

Multiple row spacings are available to match a variety of needs, including 30", 36", 38", and 40" single- or twin-row configurations.