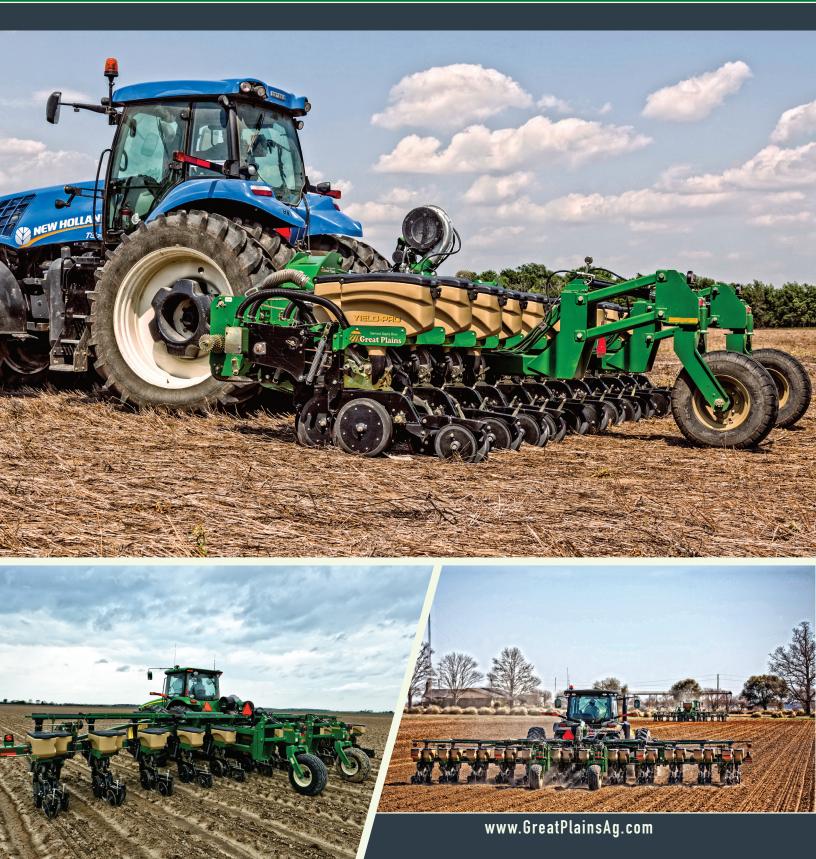

# 30' & 40' STACK-FOLD

The 3P3025AH and 3P4025AH Stack-Fold Planters bring a new level of accuracy and simplicity to the mounted stack-fold planter line. Individual hoppers on each row, positive 3-section ground drive, and the proven accuracy of both the Great Plains 25 Series opener and the Air-Pro<sup>®</sup> metering system make these simple, highly-productive machines. The 3P3025AH and 3P4025AH are the perfect option for cost-conscious operators who want a planter with individual hoppers.

CHOOSE YOUR MOUNTING

These planters are available as Cat. 3/4 3-point mounted (shown), or optionally as 2-point mounted with liftassist wheels.

**OPTIONS** (see website for complete list of features & options)