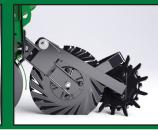

### **CHOOSE A PRESS WHEEL**

Choose (from left) cast for sticky Delta soils; wedge to "pinch" the seed trench together while providing a wide footprint; 1"x12" double-V for all-around performance; or spider wheels with drag chains that aggressively close the seed trench.