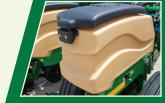

#### SEED CAPACITY

1.6 bu./row hoppers on twin-row models and 3.0 bu./row hoppers (shown) on single-row models.

AVAILABLE ROW SPACINGS

Multiple row spacings are available to match a variety of needs, including 30", 36", 38", and 40" single- or twin-row configurations.