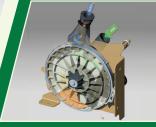

#### AIR-PRO<sup>®</sup> METER

This simple, positive air pressure meter offers the highest level of singulation on the market today, and achieves uniform spacing by "dead-dropping" seed into the patented Clear-Shot® seed tube. Gentle on seeds, it is more efficient than a vacuum meter and requires less maintenance.