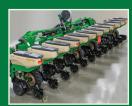

# 30' & 40' STACK-FOLD

The 3P3025AH and 3P4025AH Stack-Fold Planters bring a new level of accuracy and simplicity to the mounted stack-fold planter line. Individual hoppers on each row, positive 3-section ground drive, and the proven accuracy of both the Great Plains 25 Series opener and the Air-Pro<sup>®</sup> metering system make these simple, highly-productive machines. The 3P3025AH and 3P4025AH are the perfect option for cost-conscious operators who want a planter with individual hoppers.

CHOOSE YOUR MOUNTING

These planters are available as Cat. 3/4 3-point mounted (shown), or optionally as 2-point mounted with liftassist wheels.

**OPTIONS** (see website for complete list of features & options)