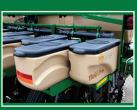

#### SEED CAPACITY

1.6 bu./row hoppers on twin-row models and 3.0 bu./row hoppers (shown) on single-row models.

AVAILABLE ROW SPACINGS

Multiple row spacings are available to match a variety of needs, including 30", 36", 38", and 40" single- or twin-row configurations.