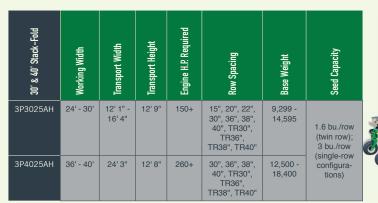

# 30' & 40' STACK-FOLD

The 3P3025AH and 3P4025AH Stack-Fold Planters bring a new level of accuracy and simplicity to the mounted stack-fold planter line. Individual hoppers on each row, positive 3-section ground drive, and the proven accuracy of both the Great Plains 25 Series opener and the Air-Pro<sup>®</sup> metering system make these simple, highly-productive machines. The 3P3025AH and 3P4025AH are the perfect option for cost-conscious operators who want a planter with individual hoppers.

#### SEED CAPACITY

1.6 bu./row hoppers on twin-row models and 3.0 bu./row hoppers (shown) on single-row models.

AVAILABLE ROW SPACINGS

Multiple row spacings are available to match a variety of needs, including 30", 36", 38", and 40" single- or twin-row configurations.