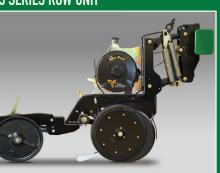

## **FEATURES & BENEFITS**

**25 SERIES ROW UNIT** 

3P4025AH

3P3025AH

The 25 Series row unit utilizes ductile cast parallel arms for long-term row unit stability. 15", 4mm blades turning on 205 triple-lip sealed bearings ensure long life and accurate seed depth. Blades are offset ½" to slice residue and form a perfect seed trench.