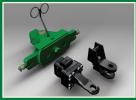

#### HITCH CHOICES

Four choices of hitches are offered, including Cat. 2/3 crossbar drawbar, cast single strap, or regular single strap.