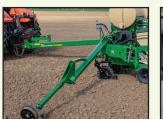

# 8-ROW PL5500

The PL5500 gives producers a simple, 8-row wing-fold planter with narrow-transport capabilities. Folding to only 9' 9", this planter is easy to maneuver from field to field and is compatible with a wide range of tractors, requiring only 115-drawbar

## 180-DEGREE WING FOLD

Wings fold 180 degrees to provide a narrow transport width of under 10'. This fold design is simple, yet strong, and removes a lot of the expense and complexity of lift-and-twist designs.