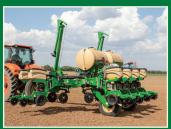

# 8-ROW PL5500

The PL5500 gives producers a simple, 8-row wing-fold planter with narrow-transport capabilities. Folding to only 9' 9", this planter is easy to maneuver from field to field and is compatible with a wide range of tractors, requiring only 115-drawbar

horsepower (minimum) to pull. With the new 5000 Series row units, the all-new Air-Pro® Meters, and its simple, positive air pressure design, the PL5500 achieves industry-leading singulation and seed placement.