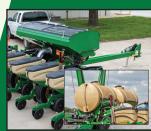

# 8-ROW PL5500

The PL5500 gives producers a simple, 8-row wing-fold planter with narrow-transport capabilities. Folding to only 9' 9", this planter is easy to maneuver from field to field and is compatible with a wide range of tractors, requiring only 115-drawbar

# 8-ROW FRONT-FOLD PL5500

1.6- or

3-bu./

300 gal.

6,400