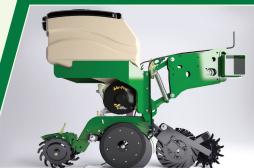

## **FEATURES & BENEFITS**

**5000 SERIES ROW UNIT** 

The 5000 Series row unit utilizes ductile cast parallel arms for long-term row unit stability. 15", 4mm blades turning on 205 triple-lip sealed bearings ensure long life and accurate seed depth. Blades are offset ½" to slice residue and form a perfect seed trench. Options include unit-mounted Turbo or fluted coulters, row cleaners, and

seed firmers.