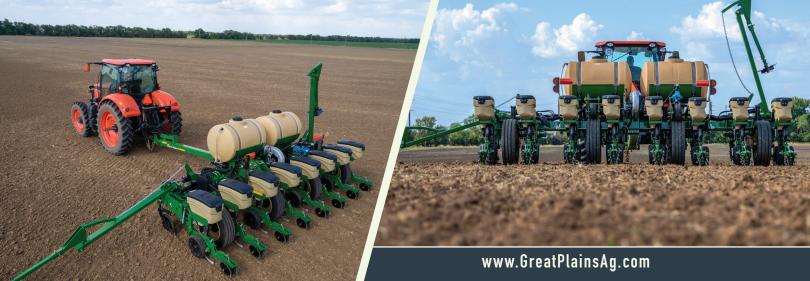

# 8-ROW PL5500

The PL5500 gives producers a simple, 8-row wing-fold planter with narrow-transport capabilities. Folding to only 9' 9", this planter is easy to maneuver from field to field and is compatible with a wide range of tractors, requiring only 115-drawbar

horsepower (minimum) to pull. With the new 5000 Series row units, the all-new Air-Pro® Meters, and its simple, positive air pressure design, the PL5500 achieves industry-leading singulation and seed placement.

## 180-DEGREE WING FOLD

Wings fold 180 degrees to provide a narrow transport width of under 10'. This fold design is simple, yet strong, and removes a lot of the expense and complexity of lift-and-twist designs.