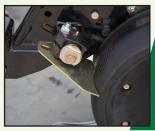

#### IRC OR GROUND DRIVE

Choose either Individual Row Control (IRC) for consistent in–row seed spacing, even on tight turns, or ground drive with a contact drive wheel.