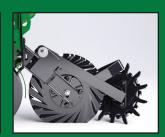

## **FEATURES & BENEFITS**

**5000 SERIES ROW UNIT** 

The 5000 Series row unit utilizes ductile cast parallel arms for long-term row unit stability. 15", 4mm blades turning on 205 triple-lip sealed bearings ensure long life and accurate seed depth. Blades are offset ½" to slice residue and form a perfect seed trench. Options include unit-mounted Turbo or fluted coulters, row cleaners, and

## **CHOOSE A PRESS WHEEL**

Choose (I to r) Wedge wheels that pinch the seed trench together but provide a wide footprint, 1"x12" double-v for all-around performance, or spider wheels with drag chains for aggressive closing action of the seed trench.