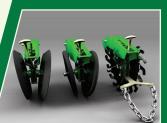

## **CHOOSE A PRESS WHEEL**

Choose (I to r) Wedge wheels that pinch the seed trench together but provide a wide footprint, 1"x12" double-v for all-around performance, or spider wheels with drag chains for aggressive closing action of the seed trench.