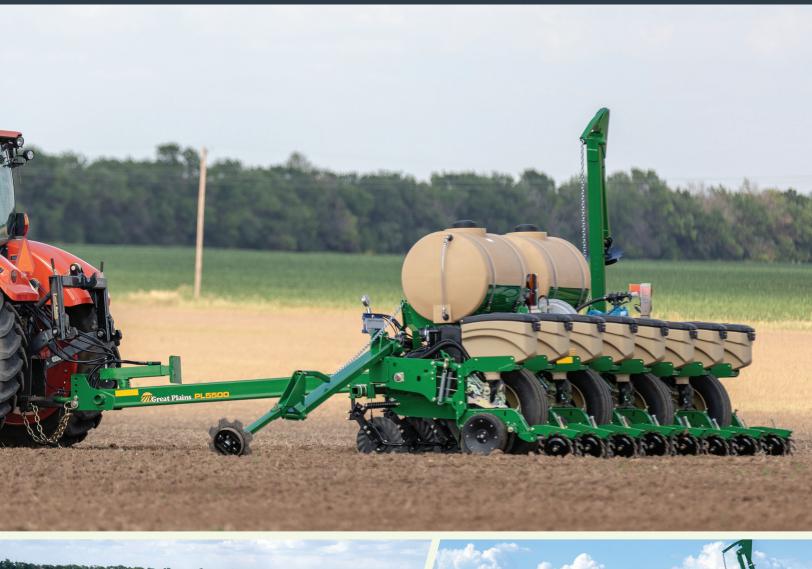

# 8-ROW PL5500

The PL5500 gives producers a simple, 8-row wing-fold planter with narrow-transport capabilities. Folding to only 9' 9", this planter is easy to maneuver from field to field and is compatible with a wide range of tractors, requiring only 115-drawbar

horsepower (minimum) to pull. With the new 5000 Series row units, the all-new Air-Pro® Meters, and its simple, positive air pressure design, the PL5500 achieves industry-leading singulation and seed placement.

## 180-DEGREE WING FOLD

Wings fold 180 degrees to provide a narrow transport width of under 10'. This fold design is simple, yet strong, and removes a lot of the expense and complexity of lift-and-twist designs.