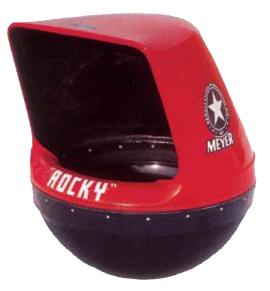

## For Better Performance in Providing Free Choice Mineral

**American Made** American Owned for 70 years

YOUR DEALER IS:

Made from new and improved polyethylene

See for yourself why "ROCKY" is no ordinary mineral feeder.

- Tough polyethylene construction means "Rocky" has a longer life and is maintenance free.
- The patented design included a new and improved weighted bottom that keeps "Rocky" standing upright no matter how much it's pushed or shoved.
- Will hold approximately 80 pounds of mineral
- One year warranty