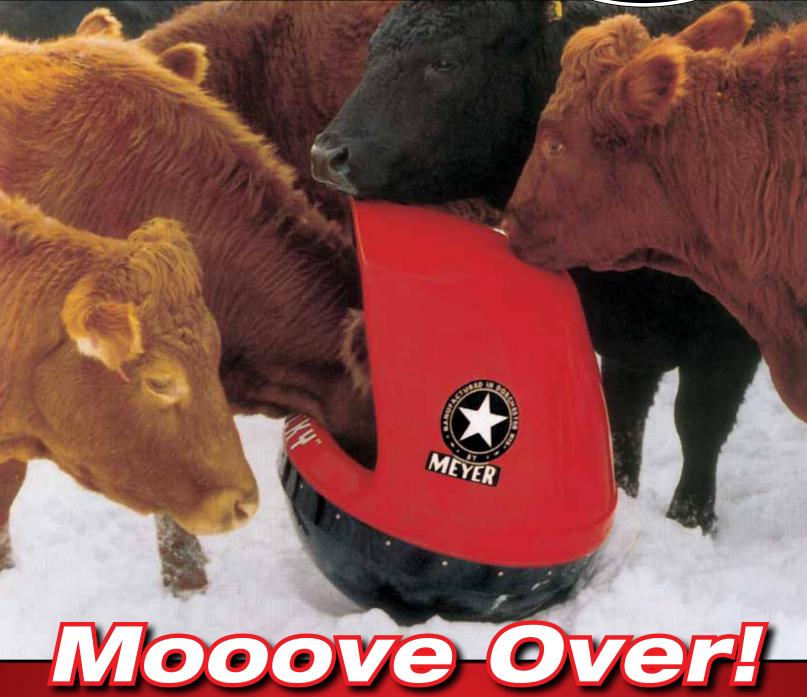

## "ROCKY" Mineral Feeder

MEMBER

Farm Equipment Buyers Trust the Name Meyer!

Meyer Mfg. Corp • P.O. Box 405 • Dorchester, Wisconsin 54425

715-654-5132 • 1-800-325-9103

Email: sales@meyermfg.com • Home Page: www.meyermfg.com

## "ROCKY"

## For Better Performance in Providing Free Choice Mineral

**American Made** American Owned for 70 years

YOUR DEALER IS:

Made from new and improved polyethylene

See for yourself why "ROCKY" is no ordinary mineral feeder.

- Tough polyethylene construction means "Rocky" has a longer life and is maintenance free.
- The patented design included a new and improved weighted bottom that keeps "Rocky" standing upright no matter how much it's pushed or shoved.
- Will hold approximately 80 pounds of mineral
- One year warranty