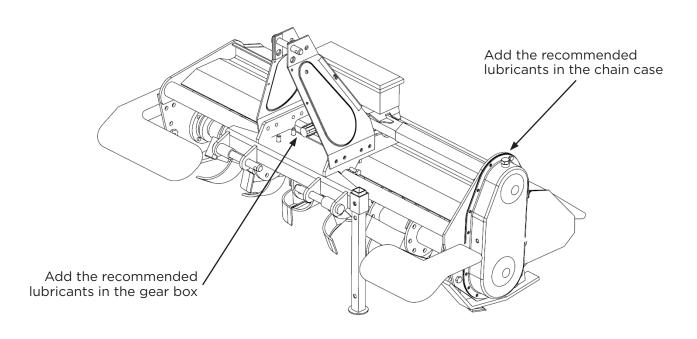

|   |                                    | AGIP       | ESSO           | IP      | SHELL   |
|---|------------------------------------|------------|----------------|---------|---------|
|   | Gearbox & side<br>transmission oil | BLASIA 460 | GEAR OIL EP320 | OIL 460 | OIL 460 |
| 4 | Grease                             | GRU3       | E.P.3          | GR3     | R3      |