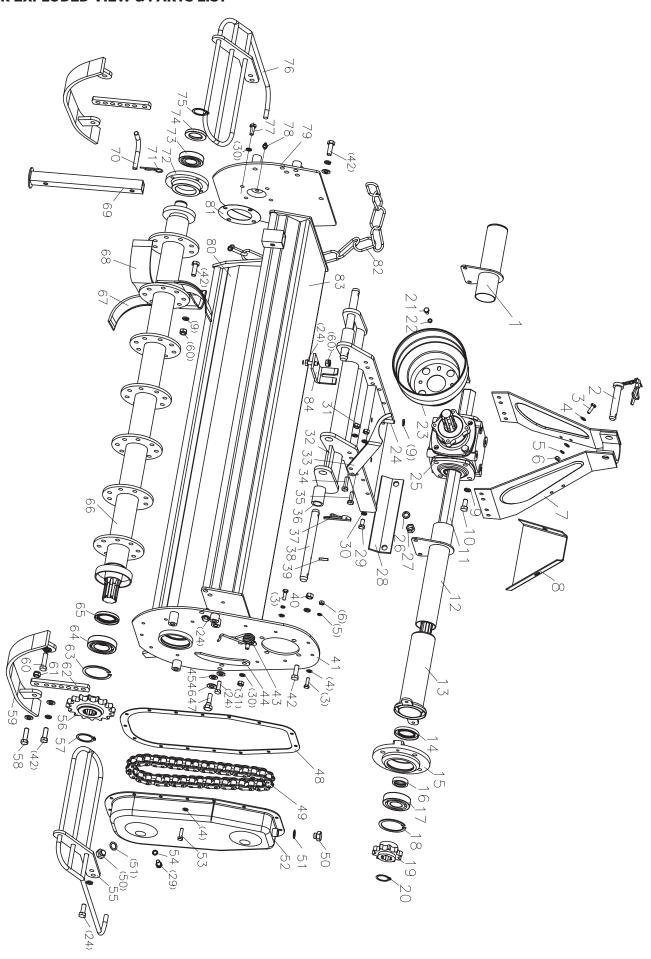

## **TILLER EXPLODED VIEW & PARTS LIST**

| File                                                                                                                                                                                                                                                                                                                                                                                                                                                                                                                                                                                                                                                                                                                                                                                                                                                                                                                                                                                                                                                                                                                                                                                                                              | REF | PART NUMBER    | DESCRIPTION               | QTY |
|-----------------------------------------------------------------------------------------------------------------------------------------------------------------------------------------------------------------------------------------------------------------------------------------------------------------------------------------------------------------------------------------------------------------------------------------------------------------------------------------------------------------------------------------------------------------------------------------------------------------------------------------------------------------------------------------------------------------------------------------------------------------------------------------------------------------------------------------------------------------------------------------------------------------------------------------------------------------------------------------------------------------------------------------------------------------------------------------------------------------------------------------------------------------------------------------------------------------------------------|-----|----------------|---------------------------|-----|
| 2         EF100.00.019         Suspense Pin         1           3         GB 5783-86         Bolt M8x25         17           4         GB 97.1-85         Plain Washer 8         23           5         GB 93-87         Spring Washer 8         23           6         GB6170-86         Nut M8         17           7         1GQ-125.11.011         Side Suspense Weldment         1           8         FTL.125.111         Rear Suspense Protection Plate         1           9         GB 93-87         Spring Washer 12         93           10         GB 5783-86         Bolt M12x25         12           11         FTL.125.130         Drive Shaft         1           12         FTL.125.019         Shaft Protection Pipe (L)         1           13         FTL.125.020         Main Protection Pipe (L)         1           14         GB13871-92         Oil Seal FB45x72x8         1           15         MZ105.128         Bearing Seat         1           16         MZ105.124         Oil Seal FB45x72x8         1           15         MZ105.124         Oil Seal Sleeve         1           16         MZ105.124         Oil Seal FB45x72x8         1                                                      |     |                |                           |     |
| 3         GB 5783-86         Bolt M8x25         17           4         GB 97.1-85         Plain Washer 8         23           5         GB 93-87         Spring Washer 8         23           6         GB6170-86         Nut M8         17           7         1GQ-125.11.011         Side Suspense Weldment         1           8         FTL.125.111         Rear Suspense Protection Plate         1           9         GB 93-87         Spring Washer 12         93           10         GB 5783-86         Bolt M12x25         12           11         FTL.125.130         Drive Shaft         1           12         FTL.125.019         Shaft Protection Pipe (L)         1           13         FTL.125.020         Main Protection Pipe (L)         1           14         GB13871-92         Oil Seal FB45x72x8         1           15         MZ105.128         Bearing Seat         1           16         MZ105.124         Oil Seal Sleeve         1           17         GB/T 276-94         Bearing 6307         1           18         GB893.1-86         Cir Clip 80         1           19         MZ105.127         Drive Chain Wheel         1 <tr< td=""><td></td><td></td><td></td><td></td></tr<>       |     |                |                           |     |
| 4         GB 97.1-85         Plain Washer 8         23           5         GB 93-87         Spring Washer 8         23           6         GB6170-86         Nut M8         17           7         1GQ-125.11.011         Side Suspense Weldment         1           8         FTL.125.111         Rear Suspense Protection Plate         1           9         GB 93-87         Spring Washer 12         93           10         GB 5783-86         Bolt M12x25         12           11         FTL.125.130         Drive Shaft         1           12         FTL.125.019         Shaft Protection Pipe (L)         1           13         FTL.125.020         Main Protection Pipe (L)         1           14         GB13871-92         Oil Seal FB45x72x8         1           15         MZ105.128         Bearing Seat         1           16         MZ105.124         Oil Seal Sleeve         1           17         GB/T 276-94         Bearing 6307         1           18         GB893.1-86         Cir Clip 80         1           19         MZ105.127         Drive Chain Wheel         1           20         GB894.1-86         Cir Clip 32         1 <t< td=""><td></td><td></td><td></td><td>-</td></t<>       |     |                |                           | -   |
| 5         GB 93-87         Spring Washer 8         23           6         GB6170-86         Nut M8         17           7         1GQ-125.11.011         Side Suspense Weldment         1           8         FTL.125.111         Rear Suspense Protection place         1           9         GB 93-87         Spring Washer 12         93           10         GB 5783-86         Bolt M12x25         12           11         FTL.125.130         Drive Shaft         1           12         FTL.125.020         Main Protection Pipe (L)         1           13         FTL.125.020         Main Protection Pipe (L)         1           14         GB13871-92         Oil Seal FB45x72x8         1           15         MZ105.128         Bearing Seat         1           16         MZ105.128         Bearing Seat         1           17         GB/T 276-94         Bearing G307         1           18         GB893.1-86         Cir Clip 80         1           19         MZ105.127         Drive Chain Wheel         1           20         GB894.1-86         Cir Clip 32         1           21         GB5783-86         Bolt M8x16         5                                                                     |     |                |                           |     |
| 6         GB6170-86         Nut M8         17           7         1GQ-125.11.011         Side Suspense Weldment         1           8         FTL.125.111         Rear Suspense Protection Plate         1           9         GB 93-87         Spring Washer 12         93           10         GB 5783-86         Bolt M12x25         12           11         FTL.125.130         Drive Shaft         1           12         FTL.125.019         Shaft Protection Pipe (L)         1           13         FTL.125.020         Main Protection Pipe (L)         1           14         GB13871-92         Oil Seal FB45x72x8         1           15         MZ105.128         Bearing Seat         1           17         GB/T 276-94         Bearing 6307         1           18         GB893.1-86         Cir Clip 80         1           19         MZ105.127         Drive Chain Wheel         1           20         GB894.1-86         Cir Clip 32         1           21         GB5783-86         Bolt M8x16         5           22         GB 93-87         Spring Washer 8         23           23         FM120.00.401         PTO Shaft Cover         1 <tr< td=""><td></td><td></td><td></td><td></td></tr<>       |     |                |                           |     |
| 7         IGQ-125.11.011         Side Suspense Weldment         1           8         FTL.125.111         Rear Suspense Protection Plate         1           9         GB 93-87         Spring Washer 12         93           10         GB 5783-86         Bolt M12x25         12           11         FTL.125.130         Drive Shaft         1           12         FTL.125.020         Main Protection Pipe (L)         1           13         FTL.125.020         Main Protection Pipe (L)         1           14         GB13871-92         Oil Seal FB45x72x8         1           15         MZ105.128         Bearing Seat         1           16         MZ105.124         Oil Seal Sleeve         1           17         GB/T 276-94         Bearing 6307         1           18         GB893.1-86         Cir Clip 80         1           19         MZ105.127         Drive Chain Wheel         1           20         GB894.1-86         Cir Clip 32         1           21         GB5783-86         Bolt M8x16         5           22         GB 93-87         Spring Washer 8         23           23         FM120.00,401         PTO Shaft Cover         1                                                     |     |                |                           |     |
| 8         FTL.125.111         Rear Suspense Protection Plate         1           9         GB 93-87         Spring Washer 12         93           10         GB 5783-86         Bolt M12x25         12           11         FTL.125.130         Drive Shaft         1           12         FTL.125.019         Shaft Protection Pipe (L)         1           13         FTL.125.020         Main Protection Pipe (L)         1           14         GB13871-92         Oil Seal FB45x72x8         1           15         MZ105.128         Bearing Seat         1           16         MZ105.124         Oil Seal Sleeve         1           17         GB/T 276-94         Bearing 6307         1           18         GB893.1-86         Cir Clip 80         1           19         MZ105.127         Drive Chain Wheel         1           20         GB894.1-86         Cir Clip 32         1           21         GB5783-86         Bolt M8x16         5           22         GB 93-87         Spring Washer 8         23           23         FM120.00,401         PTO Shaft Cover         1           24         GB 5783-86         Bolt M12x30         9                                                                  |     |                |                           |     |
| 8         F1L.125.111         Plate         1           9         GB 93-87         Spring Washer 12         93           10         GB 5783-86         Bolt M12x25         12           11         FTL.125.019         Shaft Protection Pipe (L)         1           12         FTL.125.020         Main Protection Pipe (L)         1           13         FTL.125.020         Main Protection Pipe (L)         1           14         GB13871-92         Oil Seal FB45x72x8         1           15         MZ105.128         Bearing Seat         1           16         MZ105.124         Oil Seal Sleeve         1           17         GB/T 276-94         Bearing 6307         1           18         GB893.1-86         Cir Clip 80         1           19         MZ105.127         Drive Chain Wheel         1           20         GB894.1-86         Cir Clip 32         1           21         GB5783-86         Bolt M8x16         5           22         GB 93-87         Spring Washer 8         23           23         FM120.00.401         PTO Shaft Cover         1           24         GB 5783-86         Bolt M12x30         9           25<                                                                | /   | IGQ-125.11.011 |                           | I   |
| 10         GB 5783-86         Bolt M12x25         12           11         FTL.125.130         Drive Shaft         1           12         FTL.125.019         Shaft Protection Pipe (L)         1           13         FTL.125.020         Main Protection Pipe (L)         1           14         GB13871-92         Oil Seal FB45x72x8         1           15         MZ105.128         Bearing Seat         1           16         MZ105.124         Oil Seal Sleeve         1           17         GB/T 276-94         Bearing 6307         1           18         GB893.1-86         Cir Clip 80         1           19         MZ105.127         Drive Chain Wheel         1           20         GB894.1-86         Cir Clip 32         1           21         GB5783-86         Bolt M8x16         5           22         GB 93-87         Spring Washer 8         23           23         FM120.00.401         PTO Shaft Cover         1           24         GB 5783-86         Bolt M12x30         9           25         FTL.125.011         Gear Box Assembly         1           26         GB 93-87         Spring Washer 14         2           27<                                                                | 8   | FTL.125.111    |                           | 1   |
| 11         FTL.125.130         Drive Shaft         1           12         FTL.125.019         Shaft Protection Pipe (L)         1           13         FTL.125.020         Main Protection Pipe         1           14         GB13871-92         Oil Seal FB45x72x8         1           15         MZ105.128         Bearing Seat         1           16         MZ105.124         Oil Seal Sleeve         1           17         GB/T 276-94         Bearing 6307         1           18         GB893.1-86         Cir Clip 80         1           19         MZ105.127         Drive Chain Wheel         1           20         GB894.1-86         Cir Clip 32         1           21         GB5783-86         Bolt M8x16         5           22         GB 93-87         Spring Washer 8         23           23         FM120.00.401         PTO Shaft Cover         1           24         GB 5783-86         Bolt M12x30         9           25         FTL.125.011         Gear Box Assembly         1           26         GB 93-87         Spring Washer 14         2           27         GB 6170-86         Nut M14         2           28                                                                          | 9   | GB 93-87       | Spring Washer 12          | 93  |
| 12         FTL.125.019         Shaft Protection Pipe (L)         1           13         FTL.125.020         Main Protection Pipe         1           14         GB13871-92         Oil Seal FB45x72x8         1           15         MZ105.128         Bearing Seat         1           16         MZ105.124         Oil Seal Sleeve         1           17         GB/T 276-94         Bearing 6307         1           18         GB893.1-86         Cir Clip 80         1           19         MZ105.127         Drive Chain Wheel         1           20         GB894.1-86         Cir Clip 32         1           21         GB5783-86         Bolt M8x16         5           22         GB 93-87         Spring Washer 8         23           23         FM120.00.401         PTO Shaft Cover         1           24         GB 5783-86         Bolt M12x30         9           25         FTL.125.011         Gear Box Assembly         1           26         GB 93-87         Spring Washer 14         2           27         GB 6170-86         Nut M14         2           28         FTL.125.112         Deck Fixing Plate         1           31 <td>10</td> <td>GB 5783-86</td> <td>Bolt M12x25</td> <td>12</td>   | 10  | GB 5783-86     | Bolt M12x25               | 12  |
| 13         FTL.125.020         Main Protection Pipe         1           14         GB13871-92         Oil Seal FB45x72x8         1           15         MZ105.128         Bearing Seat         1           16         MZ105.124         Oil Seal Sleeve         1           17         GB/T 276-94         Bearing 6307         1           18         GB893.1-86         Cir Clip 80         1           19         MZ105.127         Drive Chain Wheel         1           20         GB894.1-86         Cir Clip 32         1           21         GB5783-86         Bolt M8x16         5           22         GB 93-87         Spring Washer 8         23           23         FM120.00.401         PTO Shaft Cover         1           24         GB 5783-86         Bolt M12x30         9           25         FTL.125.011         Gear Box Assembly         1           26         GB 93-87         Spring Washer 14         2           27         GB 6170-86         Nut M14         2           28         FTL.125.112         Deck Fixing Plate         1           29         GB 5783-86         Bolt M10x20         5           30         G                                                                         | 11  | FTL.125.130    | Drive Shaft               | 1   |
| 14         GB13871-92         Oil Seal FB45x72x8         1           15         MZ105.128         Bearing Seat         1           16         MZ105.124         Oil Seal Sleeve         1           17         GB/T 276-94         Bearing 6307         1           18         GB893.1-86         Cir Clip 80         1           19         MZ105.127         Drive Chain Wheel         1           20         GB894.1-86         Cir Clip 32         1           21         GB5783-86         Bolt M8x16         5           22         GB 93-87         Spring Washer 8         23           23         FM120.00.401         PTO Shaft Cover         1           24         GB 5783-86         Bolt M12x30         9           25         FTL.125.011         Gear Box Assembly         1           26         GB 93-87         Spring Washer 14         2           27         GB 6170-86         Nut M14         2           28         FTL.125.112         Deck Fixing Plate         1           30         GB 93-87         Spring Washer 10         17           31         GB 6170-86         Nut M10         9           32         FTL.125.012                                                                         | 12  | FTL.125.019    | Shaft Protection Pipe (L) | 1   |
| 15         MZ105.128         Bearing Seat         1           16         MZ105.124         Oil Seal Sleeve         1           17         GB/T 276-94         Bearing 6307         1           18         GB893.1-86         Cir Clip 80         1           19         MZ105.127         Drive Chain Wheel         1           20         GB894.1-86         Cir Clip 32         1           21         GB5783-86         Bolt M8x16         5           22         GB 93-87         Spring Washer 8         23           23         FM120.00.401         PTO Shaft Cover         1           24         GB 5783-86         Bolt M12x30         9           25         FTL.125.011         Gear Box Assembly         1           26         GB 93-87         Spring Washer 14         2           27         GB 6170-86         Nut M14         2           28         FTL.125.112         Deck Fixing Plate         1           29         GB 5783-86         Bolt M10x20         5           30         GB 93-87         Spring Washer 10         17           31         GB 6170-86         Nut M10         9           32         FTL.125.012                                                                                | 13  | FTL.125.020    | Main Protection Pipe      | 1   |
| 16         MZ105.124         Oil Seal Sleeve         1           17         GB/T 276-94         Bearing 6307         1           18         GB893.1-86         Cir Clip 80         1           19         MZ105.127         Drive Chain Wheel         1           20         GB894.1-86         Cir Clip 32         1           21         GB5783-86         Bolt M8x16         5           22         GB 93-87         Spring Washer 8         23           23         FM120.00.401         PTO Shaft Cover         1           24         GB 5783-86         Bolt M12x30         9           25         FTL.125.011         Gear Box Assembly         1           26         GB 93-87         Spring Washer 14         2           27         GB 6170-86         Nut M14         2           28         FTL.125.112         Deck Fixing Plate         1           29         GB 5783-86         Bolt M10x20         5           30         GB 93-87         Spring Washer 10         17           31         GB 6170-86         Nut M10         9           32         FTL.125.012         Gear Box Supporting Plate         1           33         IGQ                                                                         | 14  | GB13871-92     | Oil Seal FB45x72x8        | 1   |
| 17         GB/T 276-94         Bearing 6307         1           18         GB893.1-86         Cir Clip 80         1           19         MZ105.127         Drive Chain Wheel         1           20         GB894.1-86         Cir Clip 32         1           21         GB5783-86         Bolt M8x16         5           22         GB 93-87         Spring Washer 8         23           23         FM120.00.401         PTO Shaft Cover         1           24         GB 5783-86         Bolt M12x30         9           25         FTL.125.011         Gear Box Assembly         1           26         GB 93-87         Spring Washer 14         2           27         GB 6170-86         Nut M14         2           28         FTL.125.112         Deck Fixing Plate         1           29         GB 5783-86         Bolt M10x20         5           30         GB 93-87         Spring Washer 10         17           31         GB 6170-86         Nut M10         9           32         FTL.125.012         Gear Box Supporting Plate         1           33         IGQR-105.101         Hook         1           34         GB 5783-86<                                                                         | 15  | MZ105.128      | Bearing Seat              | 1   |
| 18         GB893.1-86         Cir Clip 80         1           19         MZ105.127         Drive Chain Wheel         1           20         GB894.1-86         Cir Clip 32         1           21         GB5783-86         Bolt M8x16         5           22         GB 93-87         Spring Washer 8         23           23         FM120.00.401         PTO Shaft Cover         1           24         GB 5783-86         Bolt M12x30         9           25         FTL.125.011         Gear Box Assembly         1           26         GB 93-87         Spring Washer 14         2           27         GB 6170-86         Nut M14         2           28         FTL.125.112         Deck Fixing Plate         1           29         GB 5783-86         Bolt M10x20         5           30         GB 93-87         Spring Washer 10         17           31         GB 6170-86         Nut M10         9           32         FTL.125.012         Gear Box Supporting Plate         1           33         1GQR-105.101         Hook         1           34         GB 5783-86         Bolt M10x35         2           35         GB 5783-86 <td>16</td> <td>MZ105.124</td> <td>Oil Seal Sleeve</td> <td>1</td>         | 16  | MZ105.124      | Oil Seal Sleeve           | 1   |
| 19         MZ105.127         Drive Chain Wheel         1           20         GB894.1-86         Cir Clip 32         1           21         GB5783-86         Bolt M8x16         5           22         GB 93-87         Spring Washer 8         23           23         FM120.00.401         PTO Shaft Cover         1           24         GB 5783-86         Bolt M12x30         9           25         FTL.125.011         Gear Box Assembly         1           26         GB 93-87         Spring Washer 14         2           27         GB 6170-86         Nut M14         2           28         FTL.125.112         Deck Fixing Plate         1           29         GB 5783-86         Bolt M10x20         5           30         GB 93-87         Spring Washer 10         17           31         GB 6170-86         Nut M10         9           32         FTL.125.012         Gear Box Supporting Plate         1           33         IGQR-105.101         Hook         1           34         GB 5783-86         Bolt M10x35         2           35         GB 5783-86         Bolt M10x30         6           36         EF100.00.106<                                                                         | 17  | GB/T 276-94    | Bearing 6307              | 1   |
| 20         GB894.1-86         Cir Clip 32         1           21         GB5783-86         Bolt M8x16         5           22         GB 93-87         Spring Washer 8         23           23         FM120.00.401         PTO Shaft Cover         1           24         GB 5783-86         Bolt M12x30         9           25         FTL.125.011         Gear Box Assembly         1           26         GB 93-87         Spring Washer 14         2           27         GB 6170-86         Nut M14         2           28         FTL.125.112         Deck Fixing Plate         1           29         GB 5783-86         Bolt M10x20         5           30         GB 93-87         Spring Washer 10         17           31         GB 6170-86         Nut M10         9           32         FTL.125.012         Gear Box Supporting Plate 1         1           33         IGQR-105.101         Hook         1           34         GB 5783-86         Bolt M10x35         2           35         GB 5783-86         Bolt M10x30         6           36         EF100.00.106         Pin Sleeve         2           37         200.56.011                                                                              | 18  | GB893.1-86     | Cir Clip 80               | 1   |
| 21         GB5783-86         Bolt M8x16         5           22         GB 93-87         Spring Washer 8         23           23         FM120.00.401         PTO Shaft Cover         1           24         GB 5783-86         Bolt M12x30         9           25         FTL.125.011         Gear Box Assembly         1           26         GB 93-87         Spring Washer 14         2           27         GB 6170-86         Nut M14         2           28         FTL.125.112         Deck Fixing Plate         1           29         GB 5783-86         Bolt M10x20         5           30         GB 93-87         Spring Washer 10         17           31         GB 6170-86         Nut M10         9           32         FTL.125.012         Gear Box Supporting Plate         1           33         IGQR-105.101         Hook         1           34         GB 5783-86         Bolt M10x35         2           35         GB 5783-86         Bolt M10x30         6           36         EF100.00.106         Pin Sleeve         2           37         200.56.011         Combined Lock Pin         2           39         GB 879-86 </td <td>19</td> <td>MZ105.127</td> <td>Drive Chain Wheel</td> <td>1</td> | 19  | MZ105.127      | Drive Chain Wheel         | 1   |
| 22       GB 93-87       Spring Washer 8       23         23       FM120.00.401       PTO Shaft Cover       1         24       GB 5783-86       Bolt M12x30       9         25       FTL.125.011       Gear Box Assembly       1         26       GB 93-87       Spring Washer 14       2         27       GB 6170-86       Nut M14       2         28       FTL.125.112       Deck Fixing Plate       1         29       GB 5783-86       Bolt M10x20       5         30       GB 93-87       Spring Washer 10       17         31       GB 6170-86       Nut M10       9         32       FTL.125.012       Gear Box Supporting Plate       1         33       IGQR-105.101       Hook       1         34       GB 5783-86       Bolt M10x35       2         35       GB 5783-86       Bolt M10x30       6         36       EF100.00.106       Pin Sleeve       2         37       200.56.011       Combined Lock Pin       2         38       FTL.125.124       Suspense Pin Shaft       2         40       GB 6170-86       Nut M12       4         41       FTL.125.025       L                                                                                                                                               | 20  | GB894.1-86     | Cir Clip 32               | 1   |
| 23         FM120.00.401         PTO Shaft Cover         1           24         GB 5783-86         Bolt M12x30         9           25         FTL.125.011         Gear Box Assembly         1           26         GB 93-87         Spring Washer 14         2           27         GB 6170-86         Nut M14         2           28         FTL.125.112         Deck Fixing Plate         1           29         GB 5783-86         Bolt M10x20         5           30         GB 93-87         Spring Washer 10         17           31         GB 6170-86         Nut M10         9           32         FTL.125.012         Gear Box Supporting Plate         1           33         1GQR-105.101         Hook         1           34         GB 5783-86         Bolt M10x35         2           35         GB 5783-86         Bolt M10x30         6           36         EF100.00.106         Pin Sleeve         2           37         200.56.011         Combined Lock Pin         2           38         FTL.125.124         Suspense Pin Shaft         2           39         GB 879-86         Elastic Cylindrical Pin 6x30         2           40                                                                      | 21  | GB5783-86      | Bolt M8x16                | 5   |
| 24         GB 5783-86         Bolt M12x30         9           25         FTL.125.011         Gear Box Assembly         1           26         GB 93-87         Spring Washer 14         2           27         GB 6170-86         Nut M14         2           28         FTL.125.112         Deck Fixing Plate         1           29         GB 5783-86         Bolt M10x20         5           30         GB 93-87         Spring Washer 10         17           31         GB 6170-86         Nut M10         9           32         FTL.125.012         Gear Box Supporting Plate 1         1           33         1GQR-105.101         Hook         1           34         GB 5783-86         Bolt M10x35         2           35         GB 5783-86         Bolt M10x30         6           36         EF100.00.106         Pin Sleeve         2           37         200.56.011         Combined Lock Pin         2           38         FTL.125.124         Suspense Pin Shaft         2           39         GB 879-86         Elastic Cylindrical Pin 6x30         2           40         GB 6170-86         Nut M12         4           41                                                                              | 22  | GB 93-87       | Spring Washer 8           | 23  |
| 25         FTL.125.011         Gear Box Assembly         1           26         GB 93-87         Spring Washer 14         2           27         GB 6170-86         Nut M14         2           28         FTL.125.112         Deck Fixing Plate         1           29         GB 5783-86         Bolt M10x20         5           30         GB 93-87         Spring Washer 10         17           31         GB 6170-86         Nut M10         9           32         FTL.125.012         Gear Box Supporting Plate 1         1           33         1GQR-105.101         Hook         1           34         GB 5783-86         Bolt M10x35         2           35         GB 5783-86         Bolt M10x30         6           36         EF100.00.106         Pin Sleeve         2           37         200.56.011         Combined Lock Pin         2           38         FTL.125.124         Suspense Pin Shaft         2           39         GB 879-86         Elastic Cylindrical Pin 6x30         2           40         GB 6170-86         Nut M12         4           41         FTL.125.025         Left Supporting Plate Weldment         1                                                                       | 23  | FM120.00.401   | PTO Shaft Cover           | 1   |
| 26         GB 93-87         Spring Washer 14         2           27         GB 6170-86         Nut M14         2           28         FTL.125.112         Deck Fixing Plate         1           29         GB 5783-86         Bolt M10x20         5           30         GB 93-87         Spring Washer 10         17           31         GB 6170-86         Nut M10         9           32         FTL.125.012         Gear Box Supporting Plate 1         1           33         1GQR-105.101         Hook         1           34         GB 5783-86         Bolt M10x35         2           35         GB 5783-86         Bolt M10x30         6           36         EF100.00.106         Pin Sleeve         2           37         200.56.011         Combined Lock Pin         2           38         FTL.125.124         Suspense Pin Shaft         2           39         GB 879-86         Elastic Cylindrical Pin 6x30         2           40         GB 6170-86         Nut M12         4           41         FTL.125.025         Left Supporting Plate Weldment         1                                                                                                                                            | 24  | GB 5783-86     | Bolt M12x30               | 9   |
| 27         GB 6170-86         Nut M14         2           28         FTL.125.112         Deck Fixing Plate         1           29         GB 5783-86         Bolt M10x20         5           30         GB 93-87         Spring Washer 10         17           31         GB 6170-86         Nut M10         9           32         FTL.125.012         Gear Box Supporting Plate 1         1           33         1GQR-105.101         Hook         1           34         GB 5783-86         Bolt M10x35         2           35         GB 5783-86         Bolt M10x30         6           36         EF100.00.106         Pin Sleeve         2           37         200.56.011         Combined Lock Pin         2           38         FTL.125.124         Suspense Pin Shaft         2           39         GB 879-86         Elastic Cylindrical Pin 6x30         2           40         GB 6170-86         Nut M12         4           41         FTL.125.025         Left Supporting Plate Weldment         1                                                                                                                                                                                                             | 25  | FTL.125.011    | Gear Box Assembly         | 1   |
| 28       FTL.125.112       Deck Fixing Plate       1         29       GB 5783-86       Bolt M10x20       5         30       GB 93-87       Spring Washer 10       17         31       GB 6170-86       Nut M10       9         32       FTL.125.012       Gear Box Supporting Plate 1       1         33       1GQR-105.101       Hook       1         34       GB 5783-86       Bolt M10x35       2         35       GB 5783-86       Bolt M10x30       6         36       EF100.00.106       Pin Sleeve       2         37       200.56.011       Combined Lock Pin       2         38       FTL.125.124       Suspense Pin Shaft       2         39       GB 879-86       Elastic Cylindrical Pin 6x30       2         40       GB 6170-86       Nut M12       4         41       FTL.125.025       Left Supporting Plate Weldment       1                                                                                                                                                                                                                                                                                                                                                                                     | 26  | GB 93-87       | Spring Washer 14          | 2   |
| 29 GB 5783-86 Bolt M10x20 5 30 GB 93-87 Spring Washer 10 17 31 GB 6170-86 Nut M10 9 32 FTL.125.012 Gear Box Supporting Plate 1 33 1GQR-105.101 Hook 1 34 GB 5783-86 Bolt M10x35 2 35 GB 5783-86 Bolt M10x30 6 36 EF100.00.106 Pin Sleeve 2 37 200.56.011 Combined Lock Pin 2 38 FTL.125.124 Suspense Pin Shaft 2 39 GB 879-86 Elastic Cylindrical Pin 6x30 2 40 GB 6170-86 Nut M12 4 41 FTL.125.025 Left Supporting Plate Weldment 1                                                                                                                                                                                                                                                                                                                                                                                                                                                                                                                                                                                                                                                                                                                                                                                              | 27  | GB 6170-86     | Nut M14                   | 2   |
| 30         GB 93-87         Spring Washer 10         17           31         GB 6170-86         Nut M10         9           32         FTL.125.012         Gear Box Supporting Plate 1         1           33         1GQR-105.101         Hook         1           34         GB 5783-86         Bolt M10x35         2           35         GB 5783-86         Bolt M10x30         6           36         EF100.00.106         Pin Sleeve         2           37         200.56.011         Combined Lock Pin         2           38         FTL.125.124         Suspense Pin Shaft         2           39         GB 879-86         Elastic Cylindrical Pin 6x30         2           40         GB 6170-86         Nut M12         4           41         FTL.125.025         Left Supporting Plate Weldment         1                                                                                                                                                                                                                                                                                                                                                                                                          | 28  | FTL.125.112    | Deck Fixing Plate         | 1   |
| 31 GB 6170-86 Nut M10 9 32 FTL.125.012 Gear Box Supporting Plate 1 33 1GQR-105.101 Hook 1 34 GB 5783-86 Bolt M10x35 2 35 GB 5783-86 Bolt M10x30 6 36 EF100.00.106 Pin Sleeve 2 37 200.56.011 Combined Lock Pin 2 38 FTL.125.124 Suspense Pin Shaft 2 39 GB 879-86 Elastic Cylindrical Pin 6x30 2 40 GB 6170-86 Nut M12 4 41 FTL.125.025 Left Supporting Plate Weldment 1                                                                                                                                                                                                                                                                                                                                                                                                                                                                                                                                                                                                                                                                                                                                                                                                                                                          | 29  | GB 5783-86     | Bolt M10x20               | 5   |
| 32       FTL.125.012       Gear Box Supporting Plate       1         33       1GQR-105.101       Hook       1         34       GB 5783-86       Bolt M10x35       2         35       GB 5783-86       Bolt M10x30       6         36       EF100.00.106       Pin Sleeve       2         37       200.56.011       Combined Lock Pin       2         38       FTL.125.124       Suspense Pin Shaft       2         39       GB 879-86       Elastic Cylindrical Pin 6x30       2         40       GB 6170-86       Nut M12       4         41       FTL.125.025       Left Supporting Plate Weldment       1                                                                                                                                                                                                                                                                                                                                                                                                                                                                                                                                                                                                                      | 30  | GB 93-87       | Spring Washer 10          | 17  |
| 33       1GQR-105.101       Hook       1         34       GB 5783-86       Bolt M10x35       2         35       GB 5783-86       Bolt M10x30       6         36       EF100.00.106       Pin Sleeve       2         37       200.56.011       Combined Lock Pin       2         38       FTL.125.124       Suspense Pin Shaft       2         39       GB 879-86       Elastic Cylindrical Pin 6x30       2         40       GB 6170-86       Nut M12       4         41       FTL.125.025       Left Supporting Plate Weldment       1                                                                                                                                                                                                                                                                                                                                                                                                                                                                                                                                                                                                                                                                                           | 31  | GB 6170-86     | Nut M10                   | 9   |
| 34       GB 5783-86       Bolt M10x35       2         35       GB 5783-86       Bolt M10x30       6         36       EF100.00.106       Pin Sleeve       2         37       200.56.011       Combined Lock Pin       2         38       FTL.125.124       Suspense Pin Shaft       2         39       GB 879-86       Elastic Cylindrical Pin 6x30       2         40       GB 6170-86       Nut M12       4         41       FTL.125.025       Left Supporting Plate Weldment       1                                                                                                                                                                                                                                                                                                                                                                                                                                                                                                                                                                                                                                                                                                                                            | 32  | FTL.125.012    | Gear Box Supporting Plate | 1   |
| 35       GB 5783-86       Bolt M10x30       6         36       EF100.00.106       Pin Sleeve       2         37       200.56.011       Combined Lock Pin       2         38       FTL.125.124       Suspense Pin Shaft       2         39       GB 879-86       Elastic Cylindrical Pin 6x30       2         40       GB 6170-86       Nut M12       4         41       FTL.125.025       Left Supporting Plate Weldment       1                                                                                                                                                                                                                                                                                                                                                                                                                                                                                                                                                                                                                                                                                                                                                                                                  | 33  | 1GQR-105.101   |                           | 1   |
| 35         GB 5783-86         Bolt M10x30         6           36         EF100.00.106         Pin Sleeve         2           37         200.56.011         Combined Lock Pin         2           38         FTL.125.124         Suspense Pin Shaft         2           39         GB 879-86         Elastic Cylindrical Pin 6x30         2           40         GB 6170-86         Nut M12         4           41         FTL.125.025         Left Supporting Plate Weldment         1                                                                                                                                                                                                                                                                                                                                                                                                                                                                                                                                                                                                                                                                                                                                            | 34  | GB 5783-86     | Bolt M10x35               | 2   |
| 36       EF100.00.106       Pin Sleeve       2         37       200.56.011       Combined Lock Pin       2         38       FTL.125.124       Suspense Pin Shaft       2         39       GB 879-86       Elastic Cylindrical Pin 6x30       2         40       GB 6170-86       Nut M12       4         41       FTL.125.025       Left Supporting Plate Weldment       1                                                                                                                                                                                                                                                                                                                                                                                                                                                                                                                                                                                                                                                                                                                                                                                                                                                        | 35  | GB 5783-86     | Bolt M10x30               |     |
| 38       FTL.125.124       Suspense Pin Shaft       2         39       GB 879-86       Elastic Cylindrical Pin 6x30       2         40       GB 6170-86       Nut M12       4         41       FTL.125.025       Left Supporting Plate Weldment       1                                                                                                                                                                                                                                                                                                                                                                                                                                                                                                                                                                                                                                                                                                                                                                                                                                                                                                                                                                           | 36  | EF100.00.106   | Pin Sleeve                | 2   |
| 39       GB 879-86       Elastic Cylindrical Pin 6x30       2         40       GB 6170-86       Nut M12       4         41       FTL.125.025       Left Supporting Plate Weldment       1                                                                                                                                                                                                                                                                                                                                                                                                                                                                                                                                                                                                                                                                                                                                                                                                                                                                                                                                                                                                                                         | 37  | 200.56.011     | Combined Lock Pin         | 2   |
| 39       GB 879-86       Elastic Cylindrical Pin 6x30       2         40       GB 6170-86       Nut M12       4         41       FTL.125.025       Left Supporting Plate Weldment       1                                                                                                                                                                                                                                                                                                                                                                                                                                                                                                                                                                                                                                                                                                                                                                                                                                                                                                                                                                                                                                         | 38  | FTL.125.124    | Suspense Pin Shaft        | 2   |
| 41 FTL.125.025 Left Supporting Plate Weldment 1                                                                                                                                                                                                                                                                                                                                                                                                                                                                                                                                                                                                                                                                                                                                                                                                                                                                                                                                                                                                                                                                                                                                                                                   | 39  | GB 879-86      | Elastic Cylindrical Pin   | 2   |
| Weldment 1                                                                                                                                                                                                                                                                                                                                                                                                                                                                                                                                                                                                                                                                                                                                                                                                                                                                                                                                                                                                                                                                                                                                                                                                                        | 40  | GB 6170-86     | Nut M12                   | 4   |
| 42 GB 5783-86 Bolt M12x35 68                                                                                                                                                                                                                                                                                                                                                                                                                                                                                                                                                                                                                                                                                                                                                                                                                                                                                                                                                                                                                                                                                                                                                                                                      | 41  | FTL.125.025    |                           | 1   |
|                                                                                                                                                                                                                                                                                                                                                                                                                                                                                                                                                                                                                                                                                                                                                                                                                                                                                                                                                                                                                                                                                                                                                                                                                                   | 42  | GB 5783-86     | Bolt M12x35               | 68  |

| REF      | PART NUMBER                  | DESCRIPTION                          | QTY |
|----------|------------------------------|--------------------------------------|-----|
| 43       | FTL.125.133                  | Adjusting Lath Spring                | 1   |
| 44       | FTL.125.134                  | Adjusting Lath                       | 1   |
| 45       | GB 97.1-85                   | Plain Washer 12                      | 8   |
| 46       | GB 97.1-85                   | Plain Washer 14                      | 2   |
| 47       | FTL.125.136                  | Bolt                                 | 2   |
| 48       | FTL.125.139                  | Wood Gasket                          | 1   |
| 49       | FTL.125.013                  | Transmission Chains<br>16Ax17        | 1   |
| 50       | CBW-00.112                   | Oil Plug M16x1.5x15                  | 2   |
| 51       | CBW-00.103                   | Combined Oil Seal 16                 | 2   |
| 52       | FTL.125.026                  | Cover Weldment of Chain<br>Box       | 1   |
| 53       | GB 5783-86                   | Bolt M8x30                           | 2   |
| 54       |                              | Combined Oil Seal 10                 | 1   |
| 55       | GQ-125.11.024                | Protecting Handrail<br>Weldment (LH) | 1   |
| 56       | FTL.125.140                  | Driven Chain Wheel                   | 1   |
| 57       | GB894.1-86                   | Cir Clip 42                          | 1   |
| 58       | GB 5783-86                   | Bolt M12x40                          | 2   |
| 59       | FTL.125.021                  | Active Plate                         | 2   |
| 60       | GB 5783-86                   | Bolt M12x45                          | 2   |
| 61       | GB 889-86                    | Lock Nut M12                         | 60  |
| 62       | FTL.125.135                  | Adjusting Plate                      | 2   |
| 63       | GB893.1-86                   | Cir Clip 85                          | 1   |
| 64       | GB/T 276-94                  | Bearing 6209                         | 1   |
| 65       | GB13871-92                   | Oil Seal FB50x72x8                   | 1   |
| 66       | FTL.125.024                  | Shaft for Blade                      | 1   |
| 67       | 1GQ.11.127                   | Blade (R)                            | 14  |
| 68       | 1GQ.11.128                   | Blade (L)                            | 14  |
| 69       | FTL.125.016                  | Support                              | 1   |
| 70       | RB-00.101                    | The Brace Pin                        | 1   |
| 71       | ZL-25.104                    | R Pin                                | 1   |
| 72       | 1GQ-125.11.104               | Bearing Seat                         | 1   |
| 73       | GB/T 276-94                  | Bearing 6207                         | 1   |
| 74<br>75 | GB13871-92                   | Oil Seal FB40x62x8                   | 1   |
| 76       | GB894.1-86<br>1GQ-125.11.025 | Cir Clip 35 Protecting Handrail      | 1   |
|          |                              | Weldment (RH)                        | •   |
| 77       | GB 5783-86                   | Bolt M10x25                          | 4   |
| 78       | GB11152-89                   | Grease Nipple M10x1                  | 1   |
| 79       | FTL.125.015                  | Right Support Plate<br>Weldment      | 1   |
| 80       | FTL.125.022                  | Rear Protecting Plate<br>Weldment    | 1   |
| 81       | 1GQ-125.11.105               | Bearing Seat Gasket                  | 3   |
| 82       | FTL.125.154                  | Chain 6x300mm                        | 1   |
| 83       | FTL.125.017                  | Deck                                 | 1   |
| 84       | FTL.125.153                  | Chain Fixing Bracket                 | 1   |