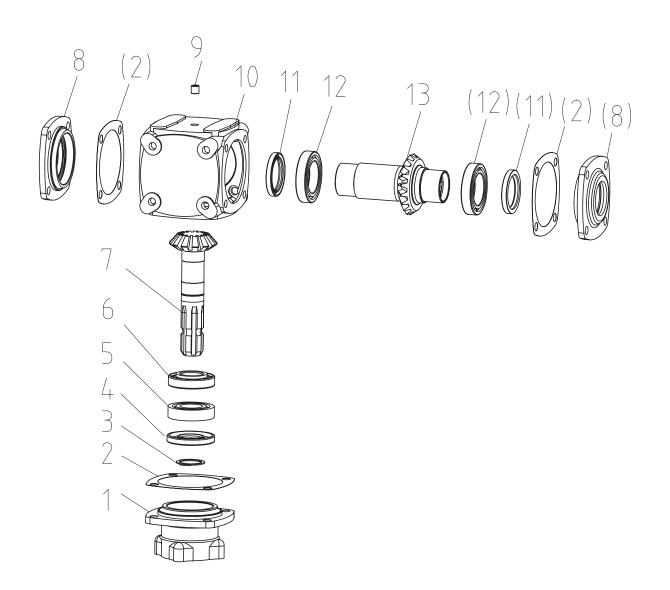

## **GEARBOX EXPLODED VIEW & PARTS LIST**

| REF. | PART NUMBER      | DESCRIPTION                   | QTY |
|------|------------------|-------------------------------|-----|
| 1    | FTL.125.102      | Bearing Seat For Input Shaft  | 1   |
| 2    | FTL.125.106      | Paper Washer for Rear - Cover | 1   |
| 3    | GB 894.1-86      | Cir Clip 35                   | 1   |
| 4    | GB/T9877.1-1988  | Oil Seal FB35x72x8            | 1   |
| 5    | GB/T 276-94      | Bearing 6207                  | 1   |
| 6    | GB/T 297-94      | Bearing 30207                 | 1   |
| 7    | FTL.125.107      | Input Shaft                   | 1   |
| 8    | FTL.125.103      | Bearing Seat                  | 2   |
| 9    | ZBT 32001.3-87   | Oil Plug ZG3/8-19"            | 1   |
| 10   | FTL.125.101      | Gear Box Case                 | 1   |
| 11   | GB /T9877.1-1988 | Oil Seal FB35x7 2x8           | 2   |
| 12   | GB/T 276-94      | Bearing 6010                  | 2   |
| 13   | FTL.125.108      | Output Shaft                  | 1   |