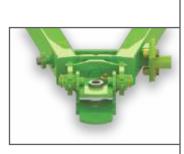

## **Pro Level Hitch Features**

ProLevel Hitch always remains in a level position

No need to support it during hookup Category 2 and 3 compatible

Greatly reduces drawbar and pin wear

Currently designed for Schulte Series 4 XH-1000 and XH-1500

Backwards compatible with the FX-520 cutters

Will work with 2019 FX-1200, FX-1800, FX-212 and FX-318 cutters