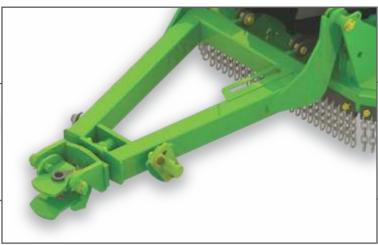

## **Pro Level Hitch Features**

ProLevel Hitch always remains in a level position

No need to support it during hookup Category 2 and 3 compatible

Greatly reduces drawbar and pin wear

Currently designed for Schulte Series 4 XH-1000 and XH-1500

Backwards compatible with the FX-520 cutters

Will work with 2019 FX-1200, FX-1800, FX-212 and FX-318 cutters