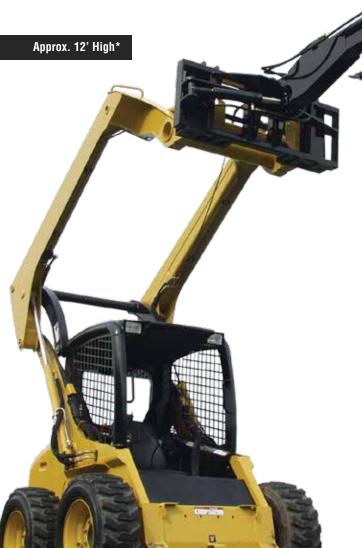

## Dig deeper and faster.

HLA's Big Arm gives you the power to dig deeper, reach higher and reposition easily — without getting out of the cab. The Big Arm digs down 6 feet, making it ideal for most landscaping or light construction applications. Reaching up approx. 12' high\*, also makes it simple to empty your bucket into a nearby wagon or truck. The hydraulic boom swings a full 140° allowing the operator to pick up or dump material on either side of the pit. For skidsteer owners, this means versatility like never before.