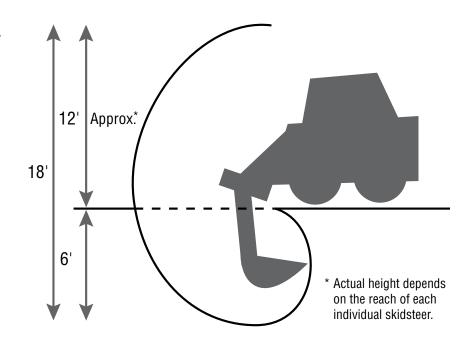

## Dig deeper and faster.

HLA's Big Arm gives you the power to dig deeper, reach higher and reposition easily — without getting out of the cab. The Big Arm digs down 6 feet, making it ideal for most landscaping or light construction applications. Reaching up approx. 12' high\*, also makes it simple to empty your bucket into a nearby wagon or truck. The hydraulic boom swings a full 140° allowing the operator to pick up or dump material on either side of the pit. For skidsteer owners, this means versatility like never before.