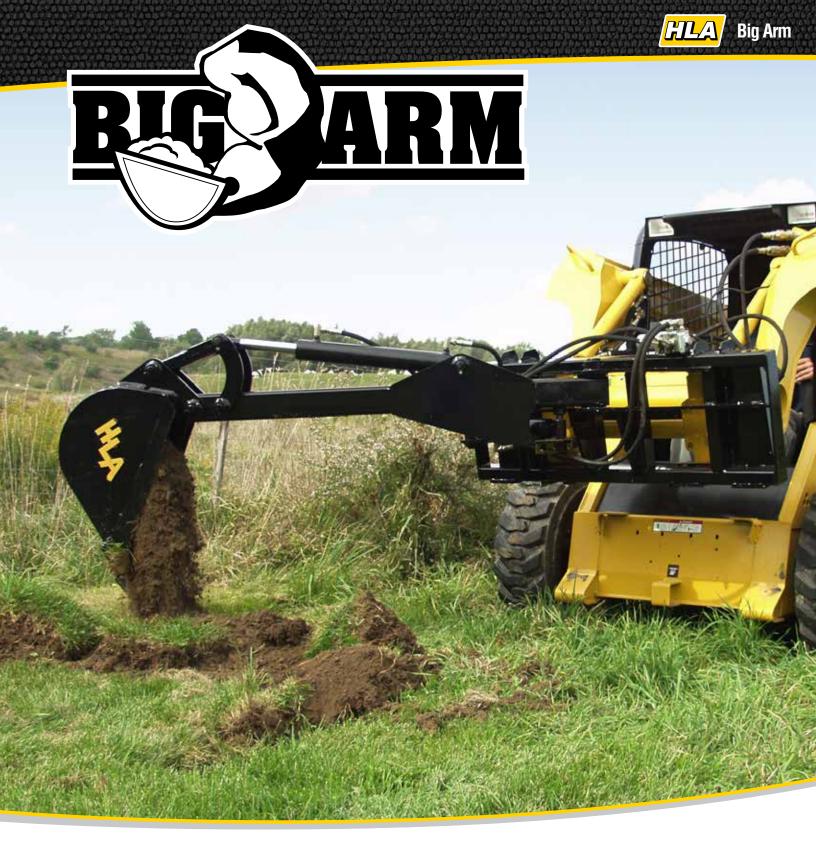

## Dig deeper and faster.

HLA's Big Arm gives you the power to dig deeper, reach higher and reposition easily — without getting out of the cab. The Big Arm digs down 6 feet, making it ideal for most landscaping or light construction applications. Reaching up approx. 12' high\*, also makes it simple to empty your bucket into a nearby wagon or truck. The hydraulic boom swings a full 140° allowing the operator to pick up or dump material on either side of the pit. For skidsteer owners, this means versatility like never before.