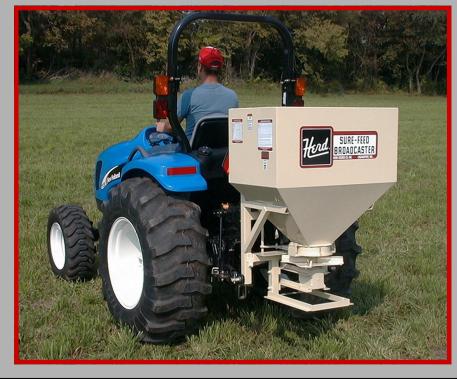

## **MODEL 750 BROADCAST SEEDER/SPREADER**

## Outstanding, Unique, Versatile

- 750# and 9.6 Bushel Capacity
- Amount of Spread per Acre of Seeds can be Controlled down to 3#
  Fertilizer can be spread from 50# to 1000# per acre
  - No Special Parts needed to Change from Seed to Fertilzer
    Easy-Adjust Pattern Control
  - Quick-Tach, Shielded, Telescoping PTO Shaft & Gearbox
- Heavy Cast Iron Gearbox has tapered roller bearings, drop forged gears
- Gearbox is Standard for 540RPM but can be ordered for 1000RPM
  - Heavy Duty 14 Gauge Steel Hopper with Welded Seams
  - Can Also be Used for Spreading Calcium or Salt on ice or snow
    - Easy-to-Clean, No Parts to Remove and Lose