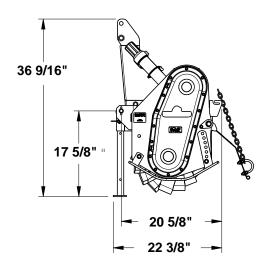

## **RTA12 Series**

| Model                                                         | RTA1242                                                                                                                                                           | RTA1250                             | RTA1258                             | RTA1266                             | RTA1274                             |  |  |  |
|---------------------------------------------------------------|-------------------------------------------------------------------------------------------------------------------------------------------------------------------|-------------------------------------|-------------------------------------|-------------------------------------|-------------------------------------|--|--|--|
| Recommended Tractor PTO HP                                    | 15 to 35 HP                                                                                                                                                       |                                     | 20-40 HP                            |                                     | 25-50 HP                            |  |  |  |
| Weight                                                        | 362 lbs                                                                                                                                                           | 389 lbs.                            | 419 lbs.                            | 448 lbs.                            | 480 lbs.                            |  |  |  |
| Tilling Width                                                 | 42"                                                                                                                                                               | 50"                                 | 58"                                 | 66"                                 | 74"                                 |  |  |  |
| Overall Width                                                 | 47 3/8"                                                                                                                                                           | 55 3/8"                             | 63 3/8"                             | 71 3/8"                             | 79 3/8"                             |  |  |  |
| 3-Point Hitch Type                                            | Category I, Adjustable Lower Hitch Clevis with Plated Pins Fits Land Pride Quick Hitch                                                                            |                                     |                                     |                                     |                                     |  |  |  |
| Sideshift Capabilities                                        | Yes, Cannot offset with Quick-Hitch                                                                                                                               |                                     |                                     |                                     |                                     |  |  |  |
| Sideshift DimensionsCentered<br>Shifted Right<br>Shifted Left | 16" - 26"<br>13" - 29"<br>23" - 19"                                                                                                                               | 25" - 25"<br>18" - 32"<br>32" - 18" | 29" - 29"<br>22" - 36"<br>36" - 22" | 33" - 33"<br>26" - 40"<br>40" - 26" | 37" - 37"<br>30" - 44"<br>44" - 30" |  |  |  |
| Number of Flanges on Rotor                                    | 5                                                                                                                                                                 | 6                                   | 7                                   | 8                                   | 9                                   |  |  |  |
| Number of Tines per Flange                                    | 4                                                                                                                                                                 |                                     |                                     |                                     |                                     |  |  |  |
| Tine Construction                                             | Alloy steel heat treated "C" shaped blades                                                                                                                        |                                     |                                     |                                     |                                     |  |  |  |
| Rotor Rotation                                                | Forward Rotation                                                                                                                                                  |                                     |                                     |                                     |                                     |  |  |  |
| Rotor Swing Diameter                                          | 15"                                                                                                                                                               |                                     |                                     |                                     |                                     |  |  |  |
| Rotor Shaft Speed                                             | 211 rpm at 540 rpm PTO                                                                                                                                            |                                     |                                     |                                     |                                     |  |  |  |
| Rotor Bearing Mounts                                          | Machined cast iron                                                                                                                                                |                                     |                                     |                                     |                                     |  |  |  |
| Skid Shoes                                                    | Adjustable                                                                                                                                                        |                                     |                                     |                                     |                                     |  |  |  |
| Storage Stands                                                | Adjustable                                                                                                                                                        |                                     |                                     |                                     |                                     |  |  |  |
| Rear Deflector                                                | Adjustable profile stamped rear deflector                                                                                                                         |                                     |                                     |                                     |                                     |  |  |  |
| Front Deflector                                               | None (Not required with RTA forward rotation)                                                                                                                     |                                     |                                     |                                     |                                     |  |  |  |
| Driveline                                                     | Category II with Slip Clutch                                                                                                                                      |                                     |                                     |                                     |                                     |  |  |  |
| Gearbox Construction                                          | 50 HP input at 540rpm 1.92:1 ratio, Cast iron housing with ASAE 1 3/8" - 6 spline shaft, tapered roller bearings, bevel gears, drain plug, level plug & fill plug |                                     |                                     |                                     |                                     |  |  |  |
| Lubrication                                                   | SAE 80-90W EP oil                                                                                                                                                 |                                     |                                     |                                     |                                     |  |  |  |
| Capacity                                                      | 2 pints                                                                                                                                                           |                                     |                                     |                                     |                                     |  |  |  |
| Drive Chain                                                   | #80 Roller chain - Fully enclosed in oil bath with drain & fill plugs                                                                                             |                                     |                                     |                                     |                                     |  |  |  |
| Drive Chain Lubrication                                       | Shell Alvania EP 00 or equivalent                                                                                                                                 |                                     |                                     |                                     |                                     |  |  |  |
| Sprockets                                                     | Case hardened teeth, splined bores                                                                                                                                |                                     |                                     |                                     |                                     |  |  |  |