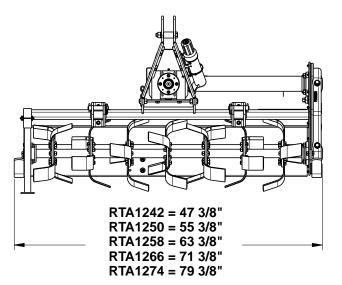

## **RTA12 Series**

| Model                                                         | RTA1242                                                                                                                                                           | RTA1250                             | RTA1258                             | RTA1266                             | RTA1274                             |  |  |  |
|---------------------------------------------------------------|-------------------------------------------------------------------------------------------------------------------------------------------------------------------|-------------------------------------|-------------------------------------|-------------------------------------|-------------------------------------|--|--|--|
| Recommended Tractor PTO HP                                    | 15 to 35 HP                                                                                                                                                       |                                     | 20-40 HP                            |                                     | 25-50 HP                            |  |  |  |
| Weight                                                        | 362 lbs                                                                                                                                                           | 389 lbs.                            | 419 lbs.                            | 448 lbs.                            | 480 lbs.                            |  |  |  |
| Tilling Width                                                 | 42"                                                                                                                                                               | 50"                                 | 58"                                 | 66"                                 | 74"                                 |  |  |  |
| Overall Width                                                 | 47 3/8"                                                                                                                                                           | 55 3/8"                             | 63 3/8"                             | 71 3/8"                             | 79 3/8"                             |  |  |  |
| 3-Point Hitch Type                                            | Category I, Adjustable Lower Hitch Clevis with Plated Pins Fits Land Pride Quick Hitch                                                                            |                                     |                                     |                                     |                                     |  |  |  |
| Sideshift Capabilities                                        | Yes, Cannot offset with Quick-Hitch                                                                                                                               |                                     |                                     |                                     |                                     |  |  |  |
| Sideshift DimensionsCentered<br>Shifted Right<br>Shifted Left | 16" - 26"<br>13" - 29"<br>23" - 19"                                                                                                                               | 25" - 25"<br>18" - 32"<br>32" - 18" | 29" - 29"<br>22" - 36"<br>36" - 22" | 33" - 33"<br>26" - 40"<br>40" - 26" | 37" - 37"<br>30" - 44"<br>44" - 30" |  |  |  |
| Number of Flanges on Rotor                                    | 5                                                                                                                                                                 | 6                                   | 7                                   | 8                                   | 9                                   |  |  |  |
| Number of Tines per Flange                                    | 4                                                                                                                                                                 |                                     |                                     |                                     |                                     |  |  |  |
| Tine Construction                                             | Alloy steel heat treated "C" shaped blades                                                                                                                        |                                     |                                     |                                     |                                     |  |  |  |
| Rotor Rotation                                                | Forward Rotation                                                                                                                                                  |                                     |                                     |                                     |                                     |  |  |  |
| Rotor Swing Diameter                                          | 15"                                                                                                                                                               |                                     |                                     |                                     |                                     |  |  |  |
| Rotor Shaft Speed                                             | 211 rpm at 540 rpm PTO                                                                                                                                            |                                     |                                     |                                     |                                     |  |  |  |
| Rotor Bearing Mounts                                          | Machined cast iron                                                                                                                                                |                                     |                                     |                                     |                                     |  |  |  |
| Skid Shoes                                                    | Adjustable                                                                                                                                                        |                                     |                                     |                                     |                                     |  |  |  |
| Storage Stands                                                | Adjustable                                                                                                                                                        |                                     |                                     |                                     |                                     |  |  |  |
| Rear Deflector                                                | Adjustable profile stamped rear deflector                                                                                                                         |                                     |                                     |                                     |                                     |  |  |  |
| Front Deflector                                               | None (Not required with RTA forward rotation)                                                                                                                     |                                     |                                     |                                     |                                     |  |  |  |
| Driveline                                                     | Category II with Slip Clutch                                                                                                                                      |                                     |                                     |                                     |                                     |  |  |  |
| Gearbox Construction                                          | 50 HP input at 540rpm 1.92:1 ratio, Cast iron housing with ASAE 1 3/8" - 6 spline shaft, tapered roller bearings, bevel gears, drain plug, level plug & fill plug |                                     |                                     |                                     |                                     |  |  |  |
| Lubrication                                                   | SAE 80-90W EP oil                                                                                                                                                 |                                     |                                     |                                     |                                     |  |  |  |
| Capacity                                                      | 2 pints                                                                                                                                                           |                                     |                                     |                                     |                                     |  |  |  |
| Drive Chain                                                   | #80 Roller chain - Fully enclosed in oil bath with drain & fill plugs                                                                                             |                                     |                                     |                                     |                                     |  |  |  |
| Drive Chain Lubrication                                       | Shell Alvania EP 00 or equivalent                                                                                                                                 |                                     |                                     |                                     |                                     |  |  |  |
| Sprockets                                                     | Case hardened teeth, splined bores                                                                                                                                |                                     |                                     |                                     |                                     |  |  |  |