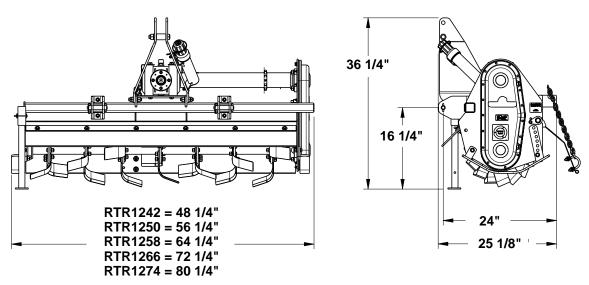

## **RTR12 Series**

| Model                                                         | RTR1242                                                                                                                                                           | RTR1250                             | RTR1258                             | RTR1266                             | RTR1274                             |  |  |
|---------------------------------------------------------------|-------------------------------------------------------------------------------------------------------------------------------------------------------------------|-------------------------------------|-------------------------------------|-------------------------------------|-------------------------------------|--|--|
| Recommended Tractor PTO HP                                    | 15 to 35 HP                                                                                                                                                       |                                     | 20 to 40 HP                         |                                     | 25 to 50 HP                         |  |  |
| Weight                                                        | 405 lbs.                                                                                                                                                          | 434 lbs.                            | 478 lbs.                            | 497 lbs.                            | 529 lbs.                            |  |  |
| Tilling Width                                                 | 42"                                                                                                                                                               | 50"                                 | 58"                                 | 66"                                 | 74"                                 |  |  |
| Overall Width                                                 | 48 1/4"                                                                                                                                                           | 56 1/4"                             | 64 1/4"                             | 72 1/4"                             | 80 1/4"                             |  |  |
| 3-Point Hitch Type                                            | Category I, Adjustable Lower Hitch Clevis with Plated Pins Fits Land Pride Quick-Hitch                                                                            |                                     |                                     |                                     |                                     |  |  |
| Offset Capabilities                                           | Yes, Cannot offset with Quick-Hitch                                                                                                                               |                                     |                                     |                                     |                                     |  |  |
| Sideshift DimensionsCentered<br>Shifted Right<br>Shifted Left | 16" - 26"<br>16" - 26"<br>23" - 19"                                                                                                                               | 25" - 25"<br>18" - 32"<br>32" - 18" | 29" - 29"<br>22" - 36"<br>36" - 22" | 33" - 33"<br>26" - 40"<br>40" - 26" | 37" - 37"<br>30" - 44"<br>44" - 30" |  |  |
| Number of Flanges on Rotor                                    | 5                                                                                                                                                                 | 6                                   | 7                                   | 8                                   | 9                                   |  |  |
| Number of Tines per Flange                                    | 4                                                                                                                                                                 |                                     |                                     |                                     |                                     |  |  |
| Tine Construction                                             | Alloy steel heat treated "C" shaped blades                                                                                                                        |                                     |                                     |                                     |                                     |  |  |
| Rotor Rotation                                                | Reverse Rotation                                                                                                                                                  |                                     |                                     |                                     |                                     |  |  |
| Rotor Swing Diameter                                          | 15"                                                                                                                                                               |                                     |                                     |                                     |                                     |  |  |
| Rotor Shaft Speed                                             | 211 rpm at 540 rpm PTO                                                                                                                                            |                                     |                                     |                                     |                                     |  |  |
| Rotor Bearing Mounts                                          | Machined cast iron                                                                                                                                                |                                     |                                     |                                     |                                     |  |  |
| Skid Shoes                                                    | Adjustable                                                                                                                                                        |                                     |                                     |                                     |                                     |  |  |
| Storage Stands                                                | Adjustable                                                                                                                                                        |                                     |                                     |                                     |                                     |  |  |
| Rear Deflector                                                | Adjustable profile stamped rear deflector                                                                                                                         |                                     |                                     |                                     |                                     |  |  |
| Front Deflector                                               | Rubber                                                                                                                                                            |                                     |                                     |                                     |                                     |  |  |
| Driveline                                                     | Category II with Slip Clutch                                                                                                                                      |                                     |                                     |                                     |                                     |  |  |
| Gearbox Construction                                          | 50 HP input at 540rpm 1.92:1 ratio, Cast iron housing with ASAE 1 3/8" - 6 spline shaft, tapered roller bearings, bevel gears, drain plug, level plug & fill plug |                                     |                                     |                                     |                                     |  |  |
| Lubrication                                                   | SAE 80-90W EP oil                                                                                                                                                 |                                     |                                     |                                     |                                     |  |  |
| Capacity                                                      | 2 pints                                                                                                                                                           |                                     |                                     |                                     |                                     |  |  |
| Drive Chain                                                   | #80 Roller chain - Fully enclosed in oil bath with drain & fill plugs                                                                                             |                                     |                                     |                                     |                                     |  |  |
| Drive Chain Lubrication                                       | Shell Alvania EP 00 or equivalent                                                                                                                                 |                                     |                                     |                                     |                                     |  |  |
| Sprockets                                                     | Case hardened teeth, splined bores                                                                                                                                |                                     |                                     |                                     |                                     |  |  |