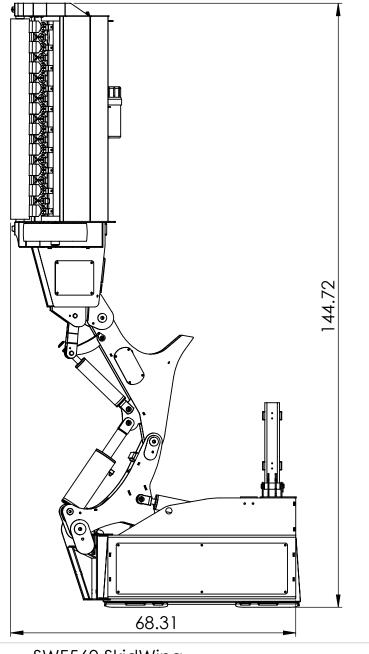

------|-----------------|

| DATE | DATE | DATE | DO NOT SCALE DRAWING | SCALE: 1:20 | SHEET 8 OF 12 |

DWG. NO. **SWF560** 

F560 REV

4 3 2

### SWF560-Bottom of a Ditch





#### PROPRIETARY AND CONFIDENTIAL

THE INFORMATION CONTAINED IN THIS DRAWING IS THE SOLE PROPERTY OF BAUMALIGHT. ANY REPRODUCTION IN PART OR AS A WHOLEWITHOUT THE WRITTEN PERMISSION OF BAUMALIGHT IS PROHIBITED.



| SWF560 SkidWing |
|-----------------|
|                 |

| D | D | NOT SCALE DRAWING | SCALE: 1:20 | SHEET 9 OF 12

DWG. NO.

SWF560

REV

### SWF560-Outside two cylinders are extended



#### PROPRIETARY AND CONFIDENTIAL

WRITTEN PERMISSION OF BAUMALIGHT IS PROHIBITED.



13-04-2018 SCALE: 1:20 SHEET 10 OF 12 DO NOT SCALE DRAWING

DWG. NO. **SWF560**  **REV** 

# SWF560-A trimming high vertical hedg



#### PROPRIETARY AND CONFIDENTIAL

WRITTEN PERMISSION OF BAUMALIGHT IS PROHIBITED.



SWF560 SkidWing Description

DATE 13-04-2018 SCALE: 1:23 SHEET 11 OF 12 DO NOT SCALE DRAWING

DWG. NO. **SWF560** 

**REV** 

## **SWF560-Break Away**



#### PROPRIETARY AND CONFIDENTIAL

WRITTEN PERMISSION OF BAUMALIGHT IS PROHIBITED.



| escription | SWF560 SkidWing |
|------------|-----------------|
|------------|-----------------|

13-04-2018 SCALE: 1:20 SHEET 12 OF 12 DO NOT SCALE DRAWING

DWG. NO. **SWF560**  **REV**