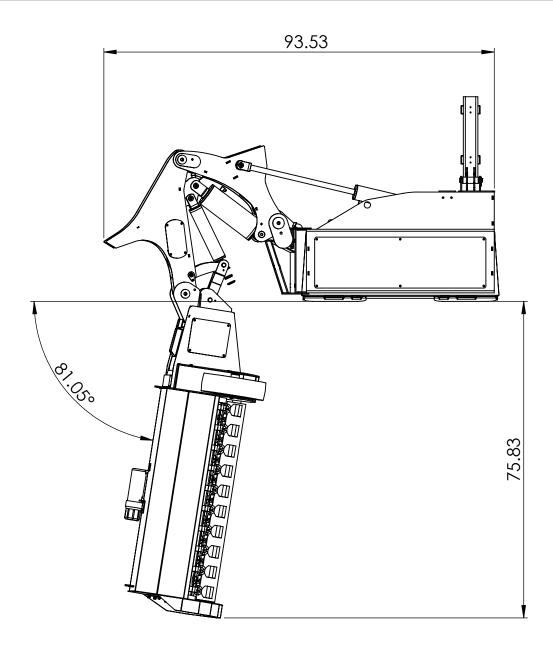

## SWF560-Max height above the side of the hedge

# PROPRIETARY AND CONFIDENTIAL THE INFORMATION CONTAINED IN THIS DRAWING IS THE SOLE PROPERTY OF BAUMALIGHT. ANY REPRODUCTION IN PART OR AS A WHOLEWITHOUT THE WRITTEN PERMISSION OF BAUMALIGHT IS PROHIBITED.

| . 7 | BAU | MA | LIC | HT |
|-----|-----|----|-----|----|
|     |     |    |     |    |

| Description |      | SWF560 Sk  | idWing   |  |
|-------------|------|------------|----------|--|
| Weight      | DATE |            |          |  |
| lbs.        |      | 13-04-2018 | DWG. NO. |  |

SHEET 3 OF 12

SCALE: 1:20

REV

**SWF560** 

4 3 2

DO NOT SCALE DRAWING