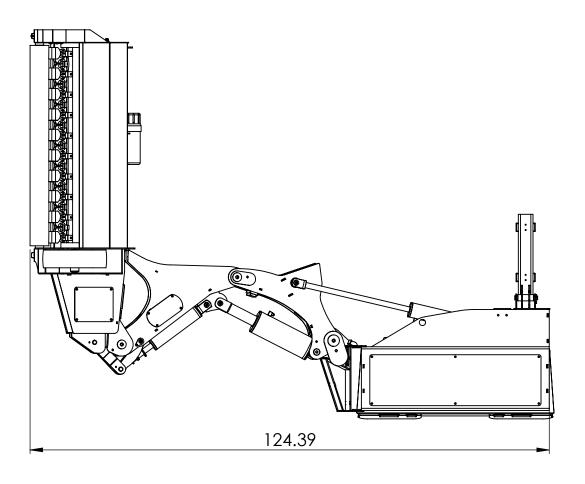

### SWF560-Max reach in horizontal position

#### PROPRIETARY AND CONFIDENTIAL

WRITTEN PERMISSION OF BAUMALIGHT IS PROHIBITED.

13-04-2018 SCALE: 1:20 SHEET 4 OF 12 DO NOT SCALE DRAWING

DWG. NO. **SWF560**  **REV** 

SWF560-Folded up-in for travel 74.72 PROPRIETARY AND CONFIDENTIAL SWF560 SkidWing THE INFORMATION CONTAINED IN THIS DRAWING IS THE SOLE PROPERTY OF BAUMALIGHT. ANY REPRODUCTION IN PART OR AS A WHOLEWITHOUT THE WRITTEN PERMISSION OF BAUMALIGHT. Description 13-04-2018 DWG. NO. **REV** WRITTEN PERMISSION OF BAUMALIGHT IS PROHIBITED. **SWF560** SCALE: 1:20 SHEET 5 OF 12 DO NOT SCALE DRAWING