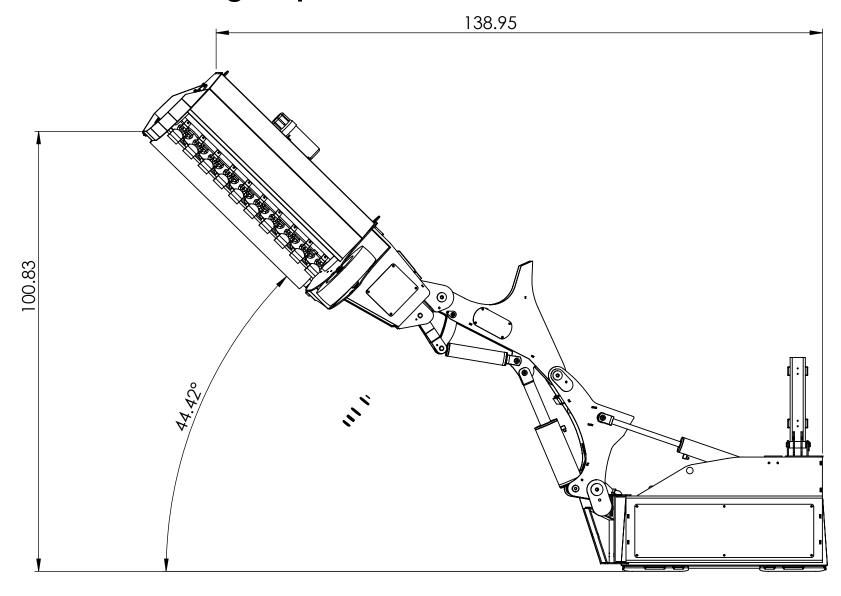

## SWF560-Max working length in vertical position

### PROPRIETARY AND CONFIDENTIAL WRITTEN PERMISSION OF BAUMALIGHT

IS PROHIBITED.

THE INFORMATION CONTAINED IN THIS
DRAWING IS THE SOLE PROPERTY OF
BAUMALIGHT. ANY REPRODUCTION IN
PART OR AS A WHOLEWITHOUT THE
WRITTEN PERMISSION OF BAUMALIGHT

MORE THE PERMISSION OF BAUMALIGHT

Weight
Ibs.

13-04-2018 SCALE: 1:23 SHEET 1 OF 12 DO NOT SCALE DRAWING

DWG. NO. **SWF560**  **REV** 