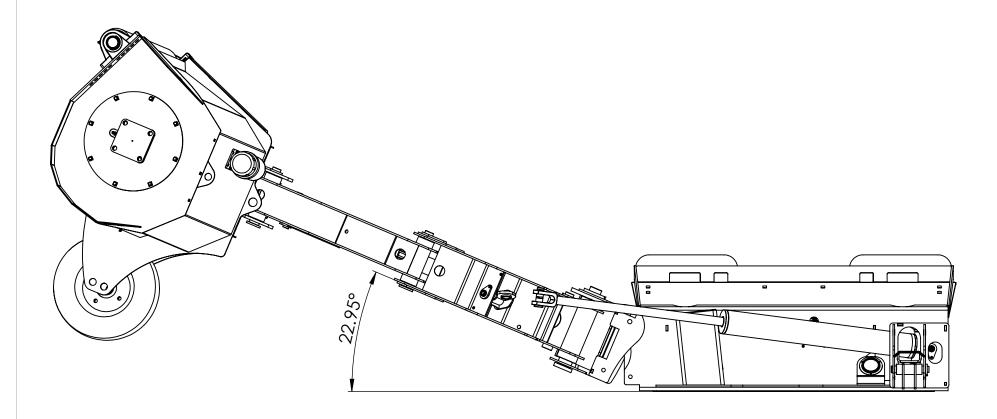

THIS DRAWING IS THE SOLE PROPERTY OF BAUMALIGHT. ANY REPRODUCTION IN PART OR AS A WHOLEWITHOUT THE WRITTEN PERMISSION OF BAUMALIGHT IS PROHIBITED.



| SWF560 SkidWing |
|-----------------|
|                 |

| D | D | NOT SCALE DRAWING | SCALE: 1:20 | SHEET 9 OF 12

DWG. NO.

SWF560

REV

### SWF560-Outside two cylinders are extended



#### PROPRIETARY AND CONFIDENTIAL

WRITTEN PERMISSION OF BAUMALIGHT IS PROHIBITED.



13-04-2018 SCALE: 1:20 SHEET 10 OF 12 DO NOT SCALE DRAWING

DWG. NO. **SWF560**  **REV** 

# SWF560-A trimming high vertical hedg



#### PROPRIETARY AND CONFIDENTIAL

WRITTEN PERMISSION OF BAUMALIGHT IS PROHIBITED.



SWF560 SkidWing Description

DATE 13-04-2018 SCALE: 1:23 SHEET 11 OF 12 DO NOT SCALE DRAWING

DWG. NO. **SWF560** 

**REV** 

## **SWF560-Break Away**



#### PROPRIETARY AND CONFIDENTIAL

WRITTEN PERMISSION OF BAUMALIGHT IS PROHIBITED.



| escription | SWF560 SkidWing |
|------------|-----------------|
|------------|-----------------|

13-04-2018 SCALE: 1:20 SHEET 12 OF 12 DO NOT SCALE DRAWING

DWG. NO. **SWF560**  **REV**