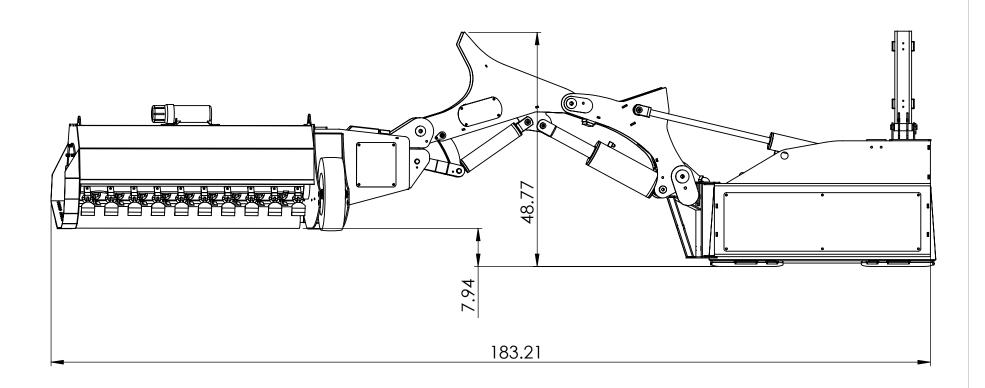

### **SWF560-Max down**

#### PROPRIETARY AND CONFIDENTIAL

WRITTEN PERMISSION OF BAUMALIGHT IS PROHIBITED.

| SWF560 SkidWing |
|-----------------|
|                 |

13-04-2018 SCALE: 1:23 SHEET 2 OF 12 DO NOT SCALE DRAWING

DATE

DWG. NO. **SWF560**  **REV** 