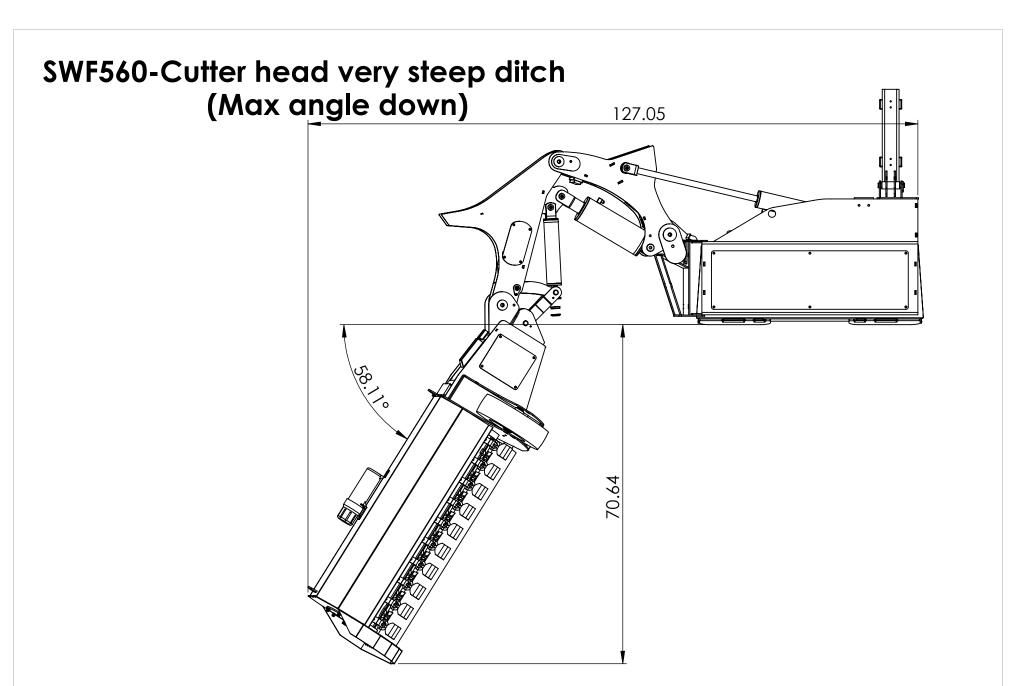

### SWF560-Bottom of a Ditch

#### PROPRIETARY AND CONFIDENTIAL

THE INFORMATION CONTAINED IN THIS DRAWING IS THE SOLE PROPERTY OF BAUMALIGHT. ANY REPRODUCTION IN PART OR AS A WHOLEWITHOUT THE WRITTEN PERMISSION OF BAUMALIGHT IS PROHIBITED.

| SWF560 SkidWing |
|-----------------|
|                 |

| D | D | NOT SCALE DRAWING | SCALE: 1:20 | SHEET 9 OF 12

DWG. NO.

SWF560

REV