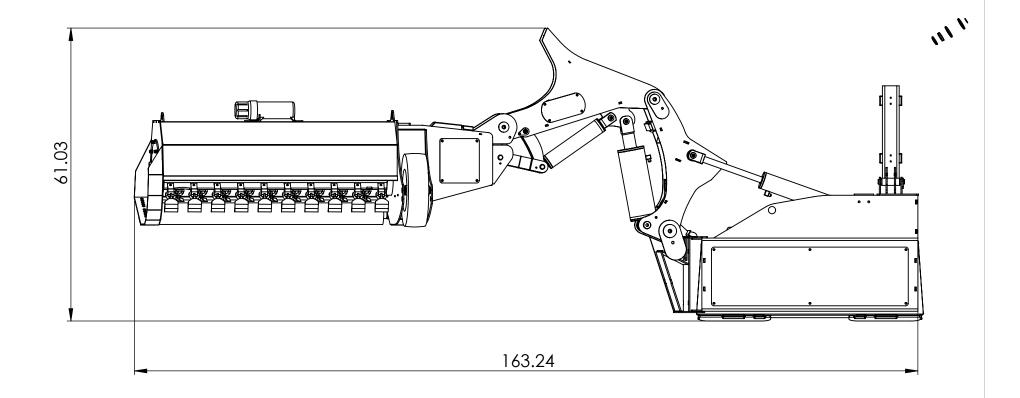

## SWF560-Max working length in vertical position

### PROPRIETARY AND CONFIDENTIAL WRITTEN PERMISSION OF BAUMALIGHT

IS PROHIBITED.

THE INFORMATION CONTAINED IN THIS
DRAWING IS THE SOLE PROPERTY OF
BAUMALIGHT. ANY REPRODUCTION IN
PART OR AS A WHOLEWITHOUT THE
WRITTEN PERMISSION OF BAUMALIGHT

MORE THE PERMISSION OF BAUMALIGHT

Weight
Ibs.

13-04-2018 SCALE: 1:23 SHEET 1 OF 12 DO NOT SCALE DRAWING

DWG. NO. **SWF560**  **REV** 