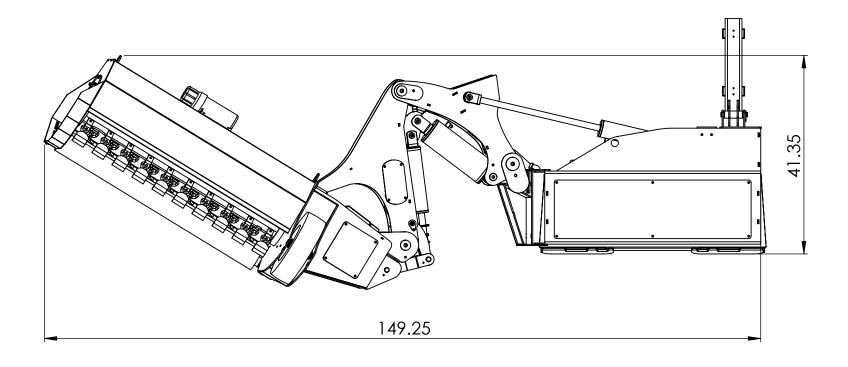

### SWF560-Max down tilted up

#### PROPRIETARY AND CONFIDENTIAL

WRITTEN PERMISSION OF BAUMALIGHT IS PROHIBITED.

| Description | SWF560 SkidWing |
|-------------|-----------------|
|             |                 |

13-04-2018 SCALE: 1:20 SHEET 6 OF 12 DO NOT SCALE DRAWING

DWG. NO. **SWF560** 

**REV** 