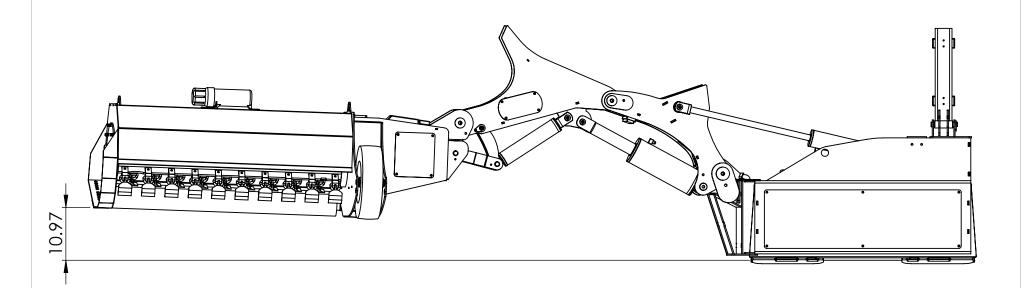

## SWF560-Max height above the side of the hedge

# PROPRIETARY AND CONFIDENTIAL THE INFORMATION CONTAINED IN THIS DRAWING IS THE SOLE PROPERTY OF BAUMALIGHT. ANY REPRODUCTION IN PART OR AS A WHOLEWITHOUT THE WRITTEN PERMISSION OF BAUMALIGHT IS PROHIBITED.

| . 7 | BAU | MA | LIC | HT |
|-----|-----|----|-----|----|
|     |     |    |     |    |

| Description |      | SWF560 Sk  | idWing   |  |
|-------------|------|------------|----------|--|
| Weight      | DATE |            |          |  |
| lbs.        |      | 13-04-2018 | DWG. NO. |  |

SHEET 3 OF 12

SCALE: 1:20

REV

**SWF560** 

4 3 2

DO NOT SCALE DRAWING