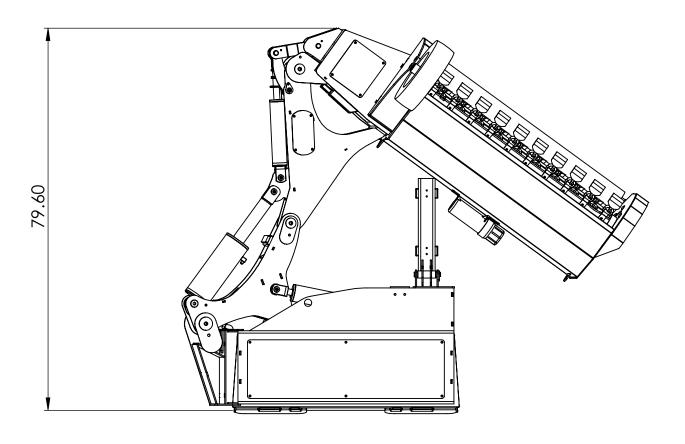

### SWF560-Max reach in horizontal position

#### PROPRIETARY AND CONFIDENTIAL

WRITTEN PERMISSION OF BAUMALIGHT IS PROHIBITED.

13-04-2018 SCALE: 1:20 SHEET 4 OF 12 DO NOT SCALE DRAWING

DWG. NO. **SWF560**  **REV** 

SWF560-Folded up-in for travel 74.72 PROPRIETARY AND CONFIDENTIAL SWF560 SkidWing THE INFORMATION CONTAINED IN THIS DRAWING IS THE SOLE PROPERTY OF BAUMALIGHT. ANY REPRODUCTION IN PART OR AS A WHOLEWITHOUT THE WRITTEN PERMISSION OF BAUMALIGHT. Description 13-04-2018 DWG. NO. **REV** WRITTEN PERMISSION OF BAUMALIGHT IS PROHIBITED. **SWF560** SCALE: 1:20 SHEET 5 OF 12 DO NOT SCALE DRAWING