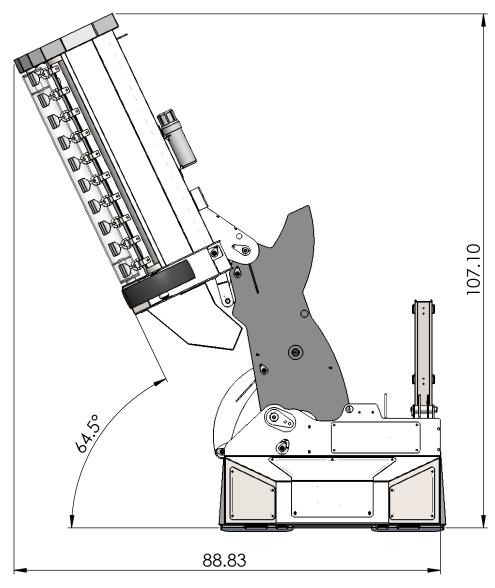

| Description | SWA540 SkidWing |
|-------------|-----------------|
| Description | SWA540 SkidWir  |

27-03-2019 SCALE: 1:20 SHEET 3 OF 5 DO NOT SCALE DRAWING

DWG. NO. **SWA540**  **REV** 

**SWA540-Boom Up-Head Up** 

### PROPRIETARY AND CONFIDENTIAL

WRITTEN PERMISSION OF BAUMALIGHT IS PROHIBITED.

| Description | SWA540 SkidWing                         |
|-------------|-----------------------------------------|
| 2030HPHOH   | 011710100111111111111111111111111111111 |

27-03-2019 SCALE: 1:20 SHEET 4 OF 5 DO NOT SCALE DRAWING

DWG. NO. **SWA540**  **REV** 