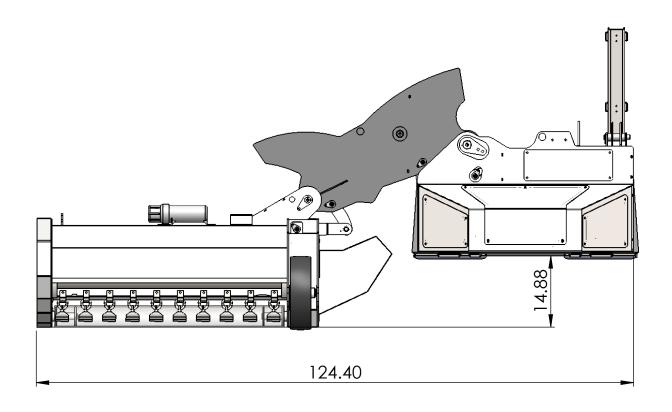

## **SWA540-Max Reach Horizontal Position**

### PROPRIETARY AND CONFIDENTIAL WRITTEN PERMISSION OF BAUMALIGHT IS PROHIBITED.

| Description | SWA540 SkidWing |
|-------------|-----------------|
|-------------|-----------------|

27-03-2019 SCALE: 1:20 SHEET 5 OF 5 DO NOT SCALE DRAWING

DWG. NO. **SWA540** 

**REV**