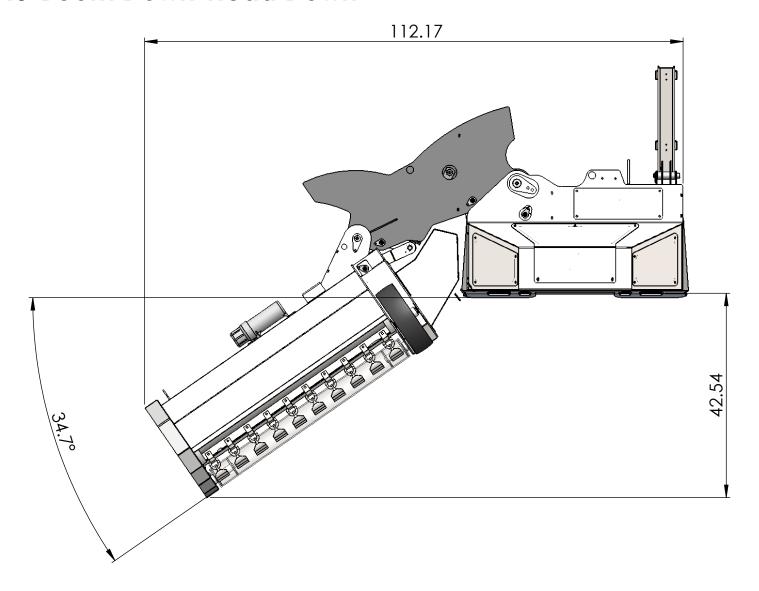

## **SWA540-Boom Down-Head Down**

#### PROPRIETARY AND CONFIDENTIAL

WRITTEN PERMISSION OF BAUMALIGHT IS PROHIBITED.

THE INFORMATION CONTAINED IN THIS DRAWING IS THE SOLE PROPERTY OF BAUMALIGHT. ANY REPRODUCTION IN PART OR AS A WHOLEWITHOUT THE WRITTEN PERMISSION OF BAUMALIGHT IN PART OR BAUMALIGHT.

| Description | SWA540 SkidWing |
|-------------|-----------------|
|-------------|-----------------|

27-03-2019 SCALE: 1:20 SHEET 1 OF 5 DO NOT SCALE DRAWING

DWG. NO. **SWA540**  **REV** 