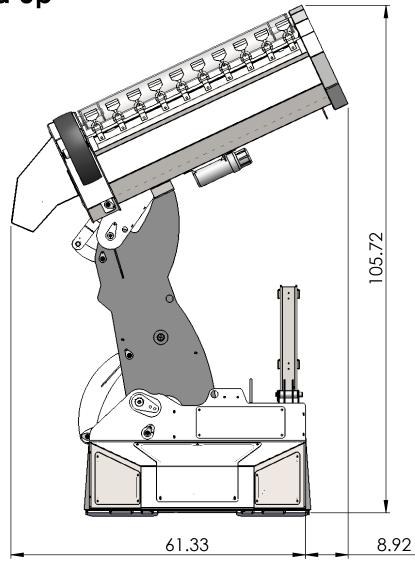

## **SWA540-Boom Down-Head Down**

#### PROPRIETARY AND CONFIDENTIAL

WRITTEN PERMISSION OF BAUMALIGHT IS PROHIBITED.

THE INFORMATION CONTAINED IN THIS DRAWING IS THE SOLE PROPERTY OF BAUMALIGHT. ANY REPRODUCTION IN PART OR AS A WHOLEWITHOUT THE WRITTEN PERMISSION OF BAUMALIGHT IN PART OR BAUMALIGHT.

| Description | SWA540 SkidWing |
|-------------|-----------------|
|-------------|-----------------|

27-03-2019 SCALE: 1:20 SHEET 1 OF 5 DO NOT SCALE DRAWING

DWG. NO. **SWA540**  **REV** 