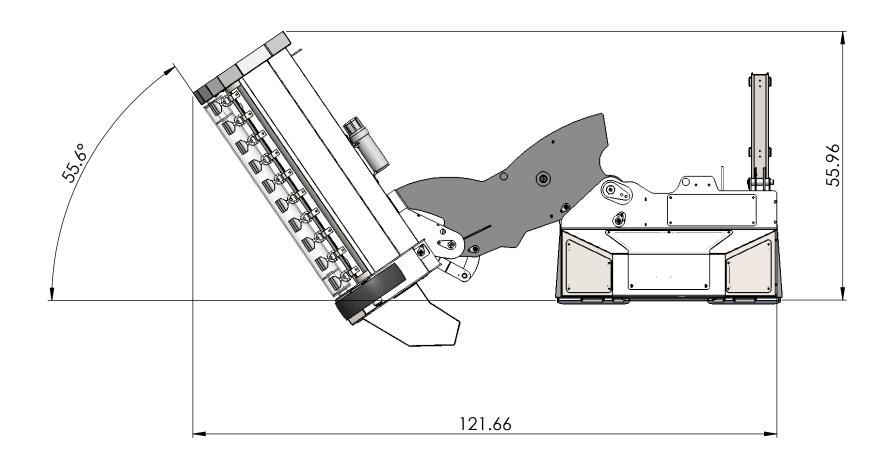

# **SWA540-Boom Up-Head Down**

### PROPRIETARY AND CONFIDENTIAL

WRITTEN PERMISSION OF BAUMALIGHT IS PROHIBITED.

PROPRIETARY AND CONFIDENTIAL

THE INFORMATION CONTAINED IN THIS
DRAWING IS THE SOLE PROPERTY OF
BAUMALIGHT. ANY REPRODUCTION IN
PART OR AS A WHOLEWITHOUT THE
WIPITTEN PERMISSION OF RALIMALIGHT

| Description | SWA540 SkidWing |
|-------------|-----------------|
| Description | SWA540 SkidWir  |

27-03-2019 SCALE: 1:20 SHEET 3 OF 5 DO NOT SCALE DRAWING

DWG. NO. **SWA540**  **REV** 

**SWA540-Boom Up-Head Up** 