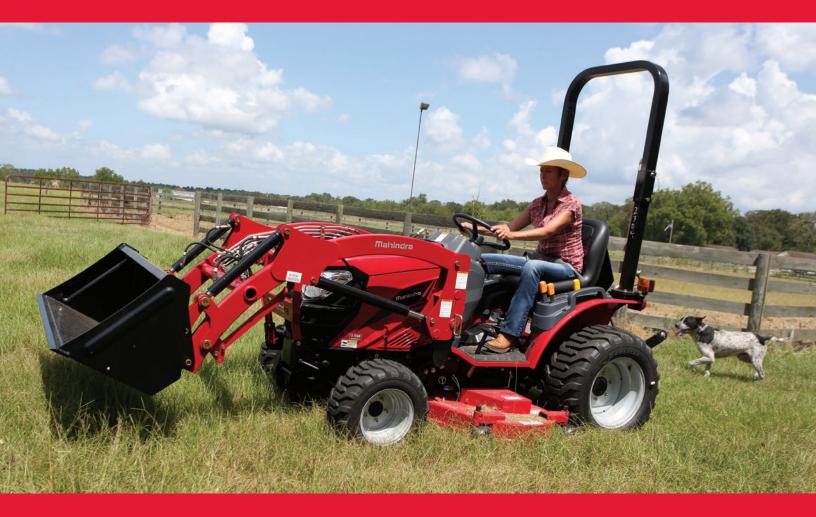

# eNax S SERIES

- #1 Selling Tractor in the World
- 98% Customer Loyalty Rating
- 7-year Limited Powertrain Warranty

JAPAN QUALITY MEDAL 2007

## SUB-COMPACT VERSATILITY - eMax S Series

The new Tier IV emissions-compliant eMax S sub-compact tractors have once again redefined the sub-compact market with tractors that offer true tractor performance. Featuring a complete range of available attachments and implements including a drive-over mower deck, snow removal equipment and a backhoe that can be added at any time, you have a powerful and versatile tractor that provides the industry's best value.

#### Key Features:

- Versatility A wide range of available implements to handle any task
- Maneuverability Best in class turning radius to get work done in tight spaces
- Comfort Express seat with Backhoe for easy turn around operation, easy on and off with an open platform
- Safety Bigger tires, better traction, stability and safety for all jobs
- Lift Capacity More loader lift and more 3-point lift means Push More, Pull More and Lift More to get more done
- Engine Performance Lower RPMs results in smooth, quiet operation and maximum fuel efficiency
- Available fabricated (not stamped) Drive-Over Mower Deck for quick connect and disconnect features faster blade tip speed for better cut quality
- 7-year limited powertrain warranty\*

#### Ideal For:

- Speciality / Hobby Farming
- Rural Lifestyle

\*See Mahindra warranty and your dealer for details

• Grounds Maintenance / Municipal

Engine Left

- Easy-open hood
- Removable side panels
- Powerful Tier IV engine
- Service items in easy reach

Hitch

- Full-size Cat I hitch lifts most in class
- Large draw bar
- Standard 540 RPM PTO

Platform

- Instrument panel in clear view
- Warning lights quickly inform operator when service required
- Two-pedal HST makes operation easy and comfortable
- Operator seat swivels for backhoe use