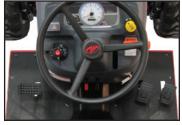

Hitch

- Full-size Cat I hitch lifts most in class
- Large draw bar
- Standard 540 RPM PTO

Platform

- Instrument panel in clear view
- Warning lights quickly inform operator when service required
- Two-pedal HST makes operation easy and comfortable
- Operator seat swivels for backhoe use