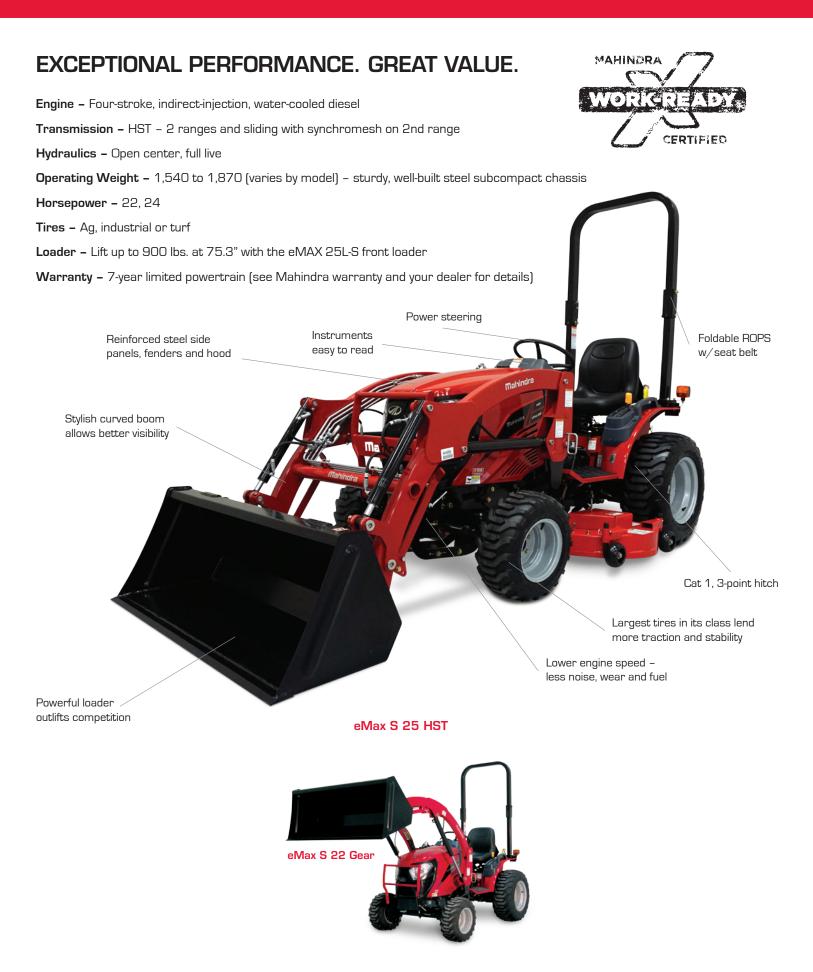

#### Key Features:

- Versatility A wide range of available implements to handle any task
- Maneuverability Best in class turning radius to get work done in tight spaces
- Comfort Express seat with Backhoe for easy turn around operation, easy on and off with an open platform
- Safety Bigger tires, better traction, stability and safety for all jobs
- Lift Capacity More loader lift and more 3-point lift means Push More, Pull More and Lift More to get more done
- Engine Performance Lower RPMs results in smooth, quiet operation and maximum fuel efficiency
- Available fabricated (not stamped) Drive-Over Mower Deck for quick connect and disconnect features faster blade tip speed for better cut quality
- 7-year limited powertrain warranty\*

#### Ideal For:

- Speciality / Hobby Farming
- Rural Lifestyle

\*See Mahindra warranty and your dealer for details

• Grounds Maintenance / Municipal

Engine Left

- Easy-open hood
- Removable side panels
- Powerful Tier IV engine
- Service items in easy reach

Hitch

- Full-size Cat I hitch lifts most in class
- Large draw bar
- Standard 540 RPM PTO

Platform

- Instrument panel in clear view
- Warning lights quickly inform operator when service required
- Two-pedal HST makes operation easy and comfortable
- Operator seat swivels for backhoe use

#### **AVAILABLE IMPLEMENTS**

Mahindra

Mahindra offers a huge selection of implements to help you accomplish

whatever task you wish to tackle and provide a complete Mahindra experience.

- Wide array of implements (186 variations)
- Competitive financing terms
- Standard-, Medium-, and Heavy-Duty implements to meet your needs
- Implements feature rugged construction with heavy-duty components
- 5-year rotary cutter gearbox limited warranty
- SNOW BLOWERS and SNOW REMOVAL equipment to meet cold-weather needs
- BEST VALUE in the market today