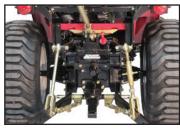

Hitch

- Full-size Cat I hitch lifts most in class
- Large draw bar
- Standard 540 RPM PTO

Platform

- Instrument panel in clear view
- Warning lights quickly inform operator when service required
- Two-pedal HST makes operation easy and comfortable
- Operator seat swivels for backhoe use