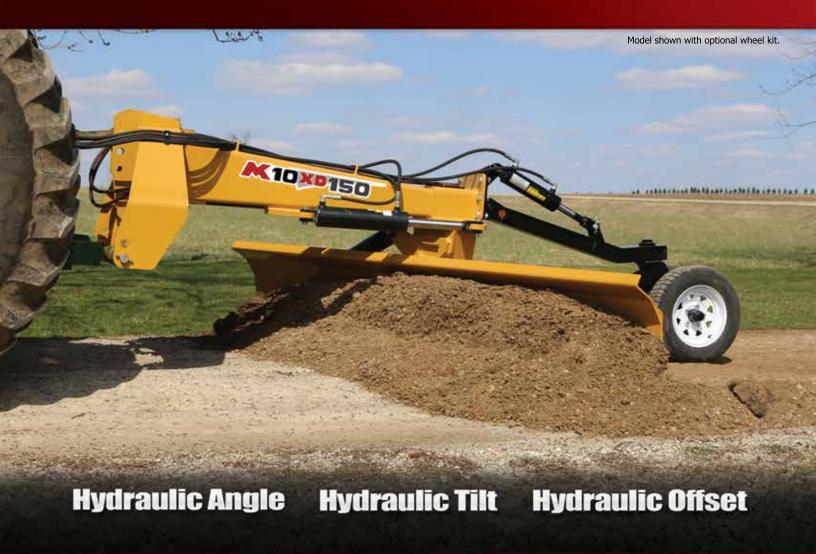

## **Extreme Duty Grader Blade**

The Extreme Duty Grader Blade from MK Martin mounts to your tractors 3-point hitch. Powered by your tractors hydraulics the XD series blade has hydraulic cylinders to adjust the offset of the arm, the blade angle, and the tilt of the blade. An additional hydraulic cylinder on the optional wheel kit helps to control how much the blade bites.

The Extreme Duty grader blade is available in 8′, 9′ and 10′ models for tractors with a rated horsepower of 100 and 150 hp.

Available options include dual guage wheel kit with hydraulic cylinder.

| Blower Specifications      | 8XD-100                            | 9XD-100    | 9XD-150    | 10XD-150   |
|----------------------------|------------------------------------|------------|------------|------------|
| Horse Power (Max.)         | 100 HP                             | 100 HP     | 150 HP     | 150 HP     |
| Mount - 3PH                | Cat. 2 & 3                         | Cat. 2 & 3 | Cat. 2 & 3 | Cat. 2 & 3 |
| <b>Moldboard Thickness</b> | 5/16″                              |            |            |            |
| Moldboard Width            | 96"                                | 108"       | 108"       | 120″       |
| Moldboard Height           | 20"                                |            |            |            |
| Offset Adjustment          | 27" left or right (hydraulic)      |            |            |            |
| Adjustment Angle           | 32° left or right (hydraulic)      |            |            |            |
| Adjustment Tilt            | 13° blade adjustment (hydraulic)   |            |            |            |
| King Pin                   | 3-1/2"                             | 3-1/2"     | 4"         | 4″         |
| <b>Cutting Edge</b>        | High Carbon 1/2" x 6" (reversible) |            |            |            |
| Weight (lbs.)              | 1526 lbs.                          | 1619 lbs.  | 1796 lbs.  | 1850 lbs.  |