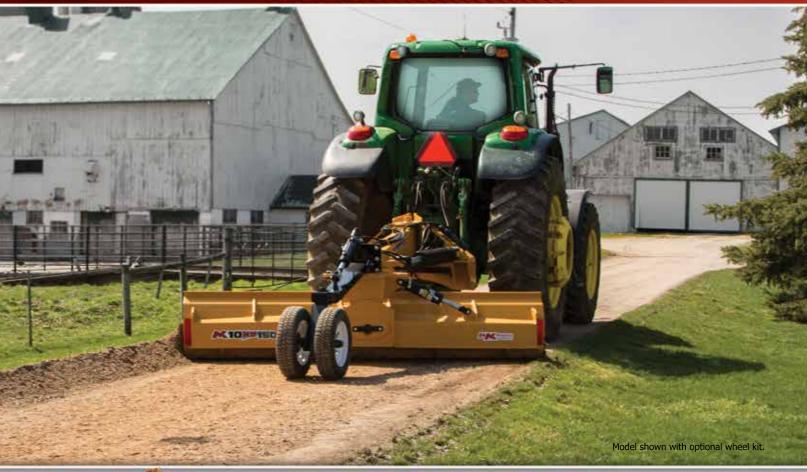

## **Extreme Duty Grader Blade**

The Extreme Duty Grader Blade from MK Martin mounts to your tractors 3-point hitch. Powered by your tractors hydraulics the XD series blade has hydraulic cylinders to adjust the offset of the arm, the blade angle, and the tilt of the blade. An additional hydraulic cylinder on the optional wheel kit helps to control how much the blade bites.