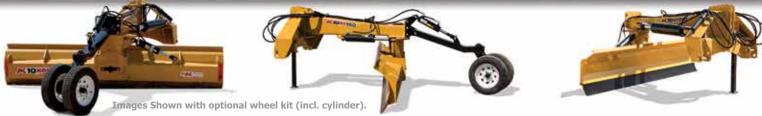

## **Extreme Duty Grader Blade**

The Extreme Duty Grader Blade from MK Martin mounts to your tractors 3-point hitch. Powered by your tractors hydraulics the XD series blade has hydraulic cylinders to adjust the offset of the arm, the blade angle, and the tilt of the blade. An additional hydraulic cylinder on the optional wheel kit helps to control how much the blade bites.