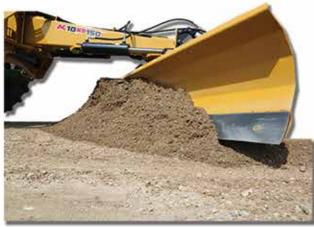

## **Extreme Duty Grader Blade**

The Extreme Duty Grader Blade from MK Martin mounts to your tractors 3-point hitch. Powered by your tractors hydraulics the XD series blade has hydraulic cylinders to adjust the offset of the arm, the blade angle, and the tilt of the blade. An additional hydraulic cylinder on the optional wheel kit helps to control how much the blade bites.