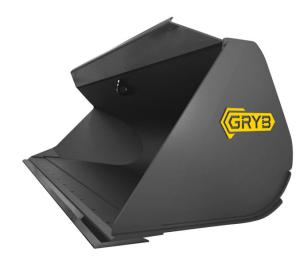

# SIDE DUMP BUCKET

# SIDE DUMP BUCKET

This bucket simplifies loading trucks in places where access is too small for a conventional loader. These are equipped with a security system as well as a sequential automatic release distributor for the locking device when dumping and locking back up therefore ensuring a safe work environment at all times.

## **FEATURES**

**Dump angle** Maximum dump angle is 70°.

HD Hydraulic cylinder Integrated travel damper. Oversized rod for intensive work.

Bolted blade Optional bolted blade