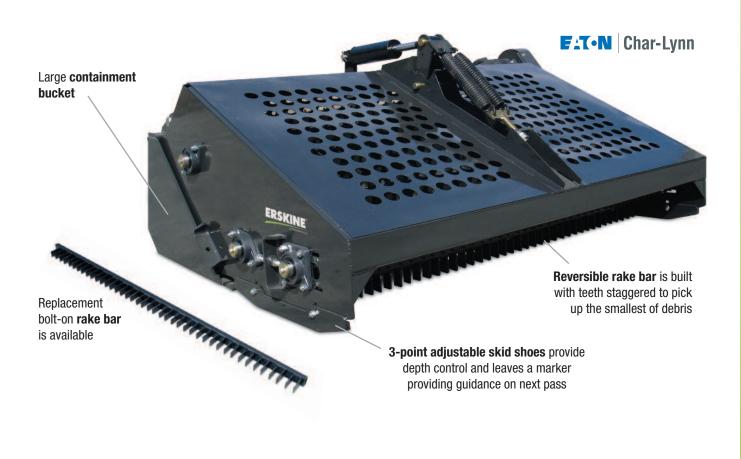

Hydraulic cylinder opens top cover for fast, easy dumping of the large containment bucket.

## **FEATURES**

- Picks up material as small as 3/4"
- · Adjustable side skids for setting depths
- Exclusive replaceable bolt-on rake bars
- Rake bars scarify and level while breaking up lumpy soil and picking up rocks
- Dual springs on cover allow for adjustable down-pressure
- Top cover opens hydraulically for easier dumping