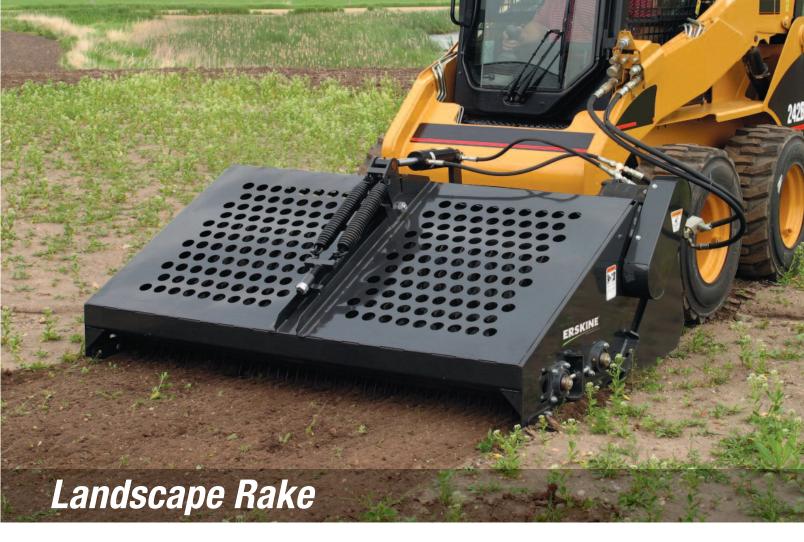

An attachment that pays for itself in a very short amount of time... replacing your hand labor work crew. The Landscape Rake was designed to remove small to medium-sized rock as small as <sup>3</sup>/<sup>4</sup> along with unwanted roots and debris. The Landscape Rake also breaks up lumpy soil, while grading, leveling, scarifying – preparing the soil in a one-step process. This is the perfect tool for preparing a seedbed, sodding or lawn leveling.

## **FEATURES**

- Picks up material as small as 3/4"
- · Adjustable side skids for setting depths
- Exclusive replaceable bolt-on rake bars
- Rake bars scarify and level while breaking up lumpy soil and picking up rocks
- Dual springs on cover allow for adjustable down-pressure
- Top cover opens hydraulically for easier dumping