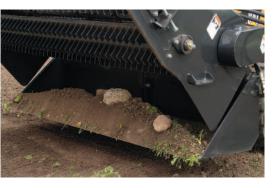

An attachment that pays for itself in a very short amount of time... replacing your hand labor work crew. The Landscape Rake was designed to remove small to medium-sized rock as small as <sup>3</sup>/<sup>4</sup> along with unwanted roots and debris. The Landscape Rake also breaks up lumpy soil, while grading, leveling, scarifying – preparing the soil in a one-step process. This is the perfect tool for preparing a seedbed, sodding or lawn leveling.

## **FEATURES**

- Picks up material as small as 3/4"
- · Adjustable side skids for setting depths
- Exclusive replaceable bolt-on rake bars
- Rake bars scarify and level while breaking up lumpy soil and picking up rocks
- Dual springs on cover allow for adjustable down-pressure
- Top cover opens hydraulically for easier dumping