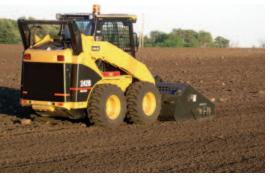

Use the Landscape Rake to prepare soil for seed.

*"A Legacy of Excellence Since 1948"* www.erskineattachments.com