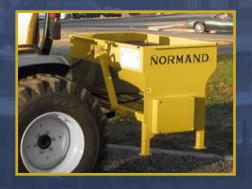

## ECONOMIC

Normand's S3P spreader is perfect to spread sand, salt and other aggregate to control ice and snow on driveways, parking lots, sidewalks and other applications.

The Normand's S3P spreader must be installed on a category #1 tractor's 3-points hitch.

Quality - Sturdiness - Reliability

| SPECIFICATIONS                               | S3P-46    | S3P-56   |
|----------------------------------------------|-----------|----------|
| Capacity (yard/lbs)                          | 0,41 yard | 0,5 yard |
| The capacity may depend on the material used | 996 lbs   | 1215 lbs |
| Spread width                                 | 43"       | 53"      |
| Width                                        | 47"       | 57"      |
| Depth                                        | 33"       | 33"      |
| Height                                       | 34,5"     | 34,5"    |
| Hydraulic motor                              | included  | included |
| Cushion valve                                | included  | included |
| Check valve                                  | included  | included |
| Top screen                                   | included  | included |
| Hitch category                               | #1        | #1       |
| Weight                                       | 300 lbs   | 335 lbs  |