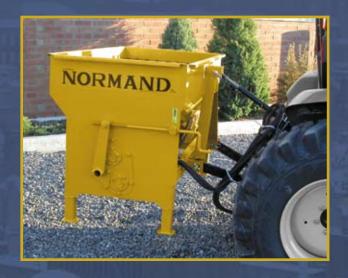

SPREADER ON 3-POINTS HITCH

53P-46 & 53P-55

NORMAND.

NORMAND

## ECONOMIC

Normand's S3P spreader is perfect to spread sand, salt and other aggregate to control ice and snow on driveways, parking lots, sidewalks and other applications.

The Normand's S3P spreader must be installed on a category #1 tractor's 3-points hitch.

Quality - Sturdiness - Reliability

| SPECIFICATIONS                               | S3P-46    | S3P-56   |
|----------------------------------------------|-----------|----------|
| Capacity (yard/lbs)                          | 0,41 yard | 0,5 yard |
| The capacity may depend on the material used | 996 lbs   | 1215 lbs |
| Spread width                                 | 43"       | 53"      |
| Width                                        | 47"       | 57"      |
| Depth                                        | 33"       | 33"      |
| Height                                       | 34,5"     | 34,5"    |
| Hydraulic motor                              | included  | included |
| Cushion valve                                | included  | included |
| Check valve                                  | included  | included |
| Top screen                                   | included  | included |
| Hitch category                               | #1        | #1       |
| Weight                                       | 300 lbs   | 335 lbs  |