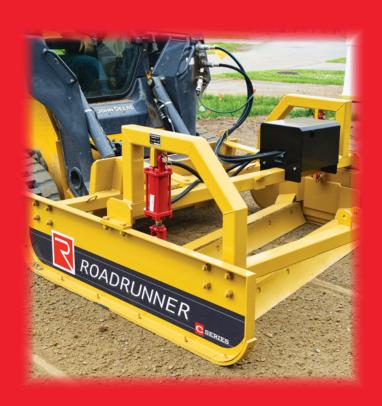

CH SKID-STEER GRADER WITH DUAL HYDRAULIC & ELECTRONIC CONTROLS

CH SKID-STEER GRADER WITH OPTIONAL WHEEL KIT