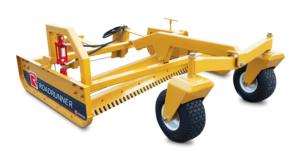

CH SKID-STEER GRADER WITH DUAL HYDRAULIC & ELECTRONIC CONTROLS

CH SKID-STEER GRADER WITH OPTIONAL WHEEL KIT