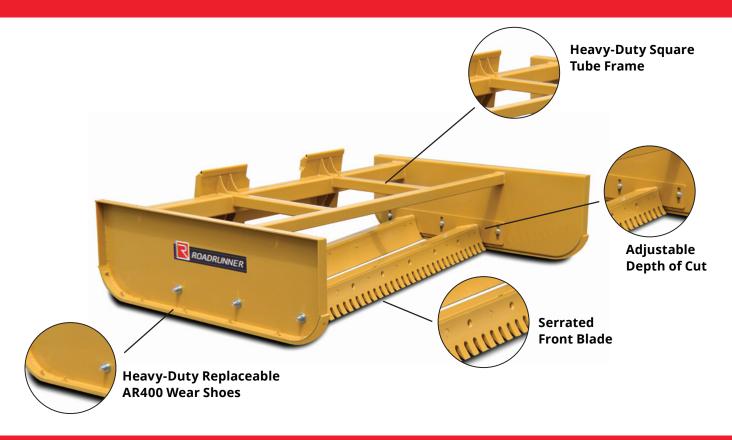

## SKID-STEER GRADER

Perfect for spreading stone, backfilling, fine-grading landscape jobs, and maintaining driveways.

- Universal mounting plate
- Dual blade configuration with dual 5/8" bolt-on standard motor grader edges
- Side panels with replaceable skid bars made from hardened AR plate
- 3" crossmembers bolted to side panels with high-grade bolts