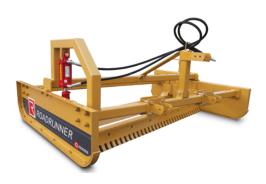

BH TRACTOR GRADER WITH ROLLER OPTION

**CH TRACTOR GRADER** 

#### **BH TRACTOR GRADER**