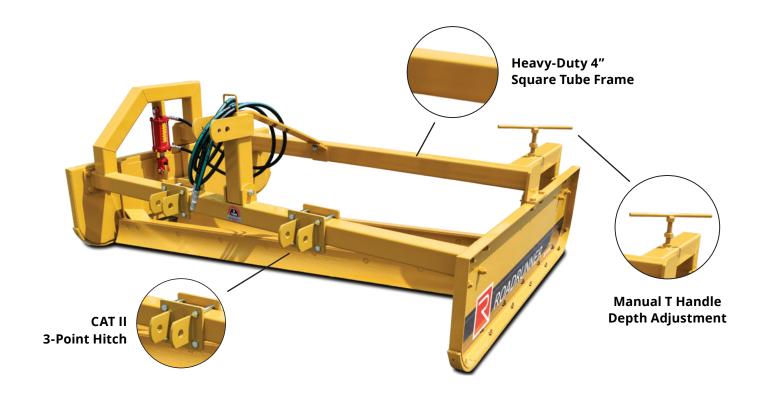

# TRACTOR GRADING BLADE

Ideal for gravel jobs such as grading/crowning driveways and maintaining roads.

- Dual blade configuration with dual 5/8" bolt-on standard motor grader edges
- Side panels with replaceable skid bars made from hardened AR plate
- Fully adjustable grading height, independent on each side
- Optional serrated edges, perfect for breaking up hard-packed materials