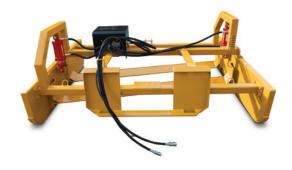

CH SKID-STEER GRADER WITH DUAL HYDRAULIC & ELECTRONIC CONTROLS

CH SKID-STEER GRADER WITH OPTIONAL WHEEL KIT