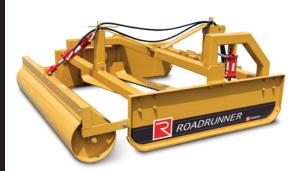

BH TRACTOR GRADER WITH ROLLER OPTION

**CH TRACTOR GRADER** 

#### **BH TRACTOR GRADER**