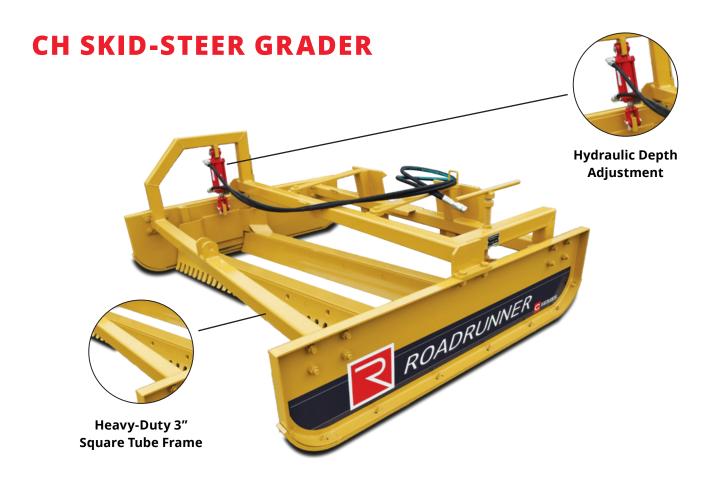

tandard motor grader edges
- Side panels with replaceable skid bars made from hardened AR plate
- Fully adjustable grading height, independent on each side
- Optional serrated edges, perfect for breaking up hard-packed materials



BH TRACTOR GRADER WITH ROLLER OPTION



**CH TRACTOR GRADER** 

#### **BH TRACTOR GRADER**





## SKID-STEER GRADER

Perfect for spreading stone, backfilling, fine-grading landscape jobs, and maintaining driveways.

- Universal mounting plate
- Dual blade configuration with dual 5/8" bolt-on standard motor grader edges
- Side panels with replaceable skid bars made from hardened AR plate
- 3" crossmembers bolted to side panels with high-grade bolts



CH SKID-STEER GRADER WITH DUAL HYDRAULIC & ELECTRONIC CONTROLS



CH SKID-STEER GRADER WITH OPTIONAL WHEEL KIT



#### E SERIES GRADER

Based on our popular C series grader. **Available in three point or skid steer.** 



### **B SERIES GRADER**

Customizable to mount onto any wheel loader. Available in widths up to 10' wide, with hydraulic or manual depth adjustment. Extra braces to reinforce loader mount.







# WHY CHOOSE ROADRUNER?

As a small, family-owned business, Roadrunner is committed to offering well-built solutions that save you both time and money. We provide the personal, one-on-one customer service you deserve before, during, and after the sale to ensure your satisfaction. Our products are 100% American made, and we stand behind them with a three-year manufacturer's warranty.