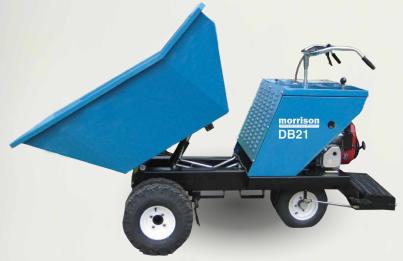

## DB21 POWER BUGGY

## **MOVE MATERIAL FASTER**

| TECHNICAL SPECS       |                           |
|-----------------------|---------------------------|
| Туре                  | Gasoline / Petrol         |
| Engine                | Vanguard - Electric Start |
| Power Output          | 18HP (13kW)               |
| Wheelbase             | 44" (112cm)               |
| Length                | 100" (254cm)              |
| Width (double wheels) | 43.5" (110cm)             |
| Height                | 53" (135cm)               |
| Maximum Load          | 3200lbs (1451kg)          |
| Capacity              | 21 ft <sup>3</sup> (595L) |
| Speed                 | 7mph (12kmh) at 4000rpm   |
| Ground Clearance      | 6" (15cm)                 |
| Turning Radius        | 74°                       |

## **FEATURES**

- Dump and drive capability allows for feathering of load in forward and reverse
- Operator's platform with simple and clean control system allows for comfortable and convenient operation of the unit
- Excellent traction and control with heavy-duty welded chassis
- Steel bucket is standard on DB21
- Power supplied through heavy-duty hydraulic pump and two high efficiency hydrostatic drive motors
- Foot operated dump lever allows operator to keep both hands on steering handle at all times
- Foot actuated operating and parking brake. Heavy duty components for longer life