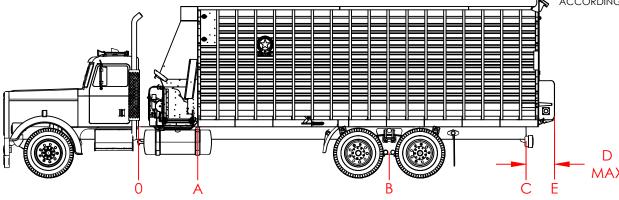

# **BASIC HYDRAULIC CONTROL**

| SIZE                | Α   | В    | С      | D   | Е      |
|---------------------|-----|------|--------|-----|--------|
| RT216/RT516/RT616   | 50" | 158" | 231.5" | 24" | 255.5" |
| RT218/RT518/RT618   | 50" | 170" | 255.5" | 24" | 279.5" |
| RT/RTX220 RT/RTX620 | 50" | 182" | 279.5" | 24" | 303.5" |
| RT/RTX222 RT/RTX622 | 50" | 194" | 303.5" | 24" | 327.5" |
| RTX224 RTX624       | 50" | 206" | 327.5" | 24" | 351.5" |
| RTX226 RTX626       | 50" | 218" | 351.5" | 24" | 375.5" |