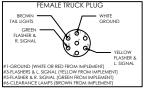

## HIGHWAY LIGHT PACKAGE RECOMMENDED FOR ON ROAD TRANSPORT

CUSTOMER TO SUPPLY A 7-PIN MALE & FEMALE PLUG OFF OF THE REAR OF THE CAB FOR LIGHT HOOK UP TO IMPLEMENT, LOCATED CENTRALLY BEHIND THE CAB. ORDER PART #56-0005-2 & 56-0014-1 FROM MEYER

MANUFACTURING CORPORATION.

## TAIL LIGHT CONVERTER

DEPENDING ON MAKE AND MODEL OF TRUCK IT MAY BE NECESSARY TO INSTALL A LIGHT CONVERTER, MEYER #56-0028. CONVERTER ALLOWS SIGNAL LIGHTS AND BRAKE LIGHTS TO OPERATE ACCORDING TO DOT LIGHTING REGULATIONS.