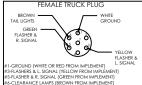

## HIGHWAY LIGHT PACKAGE RECOMMENDED FOR ON ROAD TRANSPORT

CUSTOMER TO SUPPLY A 7-PIN MALE & FEMALE PLUG OFF OF THE REAR OF THE CAB FOR LIGHT HOOK UP TO IMPLEMENT, LOCATED CENTRALLY BEHIND THE CAB. ORDER PART #56-0005-2 & 56-0014-1 FROM MEYER

# HIGHWAY LIGHT PACKAGE RECOMMENDED FOR ON ROAD TRANSPORT

CUSTOMER TO SUPPLY A 7-PIN MALE & FEMALE PLUG OFF OF THE REAR OF THE CAB FOR LIGHT HOOK UP TO IMPLEMENT, LOCATED CENTRALLY BEHIND THE CAB. ORDER PART #56-0005-2 & 56-0014-1 FROM MEYER MANUFACTURING CORPORATION.