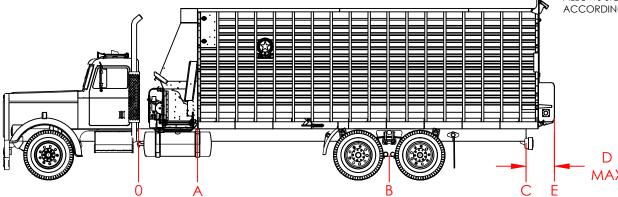

# **BASIC HYDRAULIC CONTROL**

| SIZE                | Α   | В    | С      | D   | Е      |
|---------------------|-----|------|--------|-----|--------|
| RT216/RT516/RT616   | 50" | 158" | 231.5" | 24" | 255.5" |
| RT218/RT518/RT618   | 50" | 170" | 255.5" | 24" | 279.5" |
| RT/RTX220 RT/RTX620 | 50" | 182" | 279.5" | 24" | 303.5" |
| RT/RTX222 RT/RTX622 | 50" | 194" | 303.5" | 24" | 327.5" |
| RTX224 RTX624       | 50" | 206" | 327.5" | 24" | 351.5" |
| RTX226 RTX626       | 50" | 218" | 351.5" | 24" | 375.5" |

## IN CAB CONTROL

| SIZE                | Α    | В    | С      | D   | Е      |
|---------------------|------|------|--------|-----|--------|
| RT216/RT616         | 50"  | 158" | 231.5" | 24" | 255.5" |
| RT218/RT618         | 50'' | 170" | 255.5" | 24" | 279.5" |
| RT/RTX220 RT/RTX620 | 50'' | 182" | 279.5" | 24" | 303.5" |
| RT/RTX222 RT/RTX622 | 50'' | 194" | 303.5" | 24" | 327.5" |
| RTX224 RTX624       | 50'' | 206" | 327.5" | 24" | 351.5" |
| RTX226 RTX626       | 50'' | 218" | 351.5" | 24" | 375.5" |