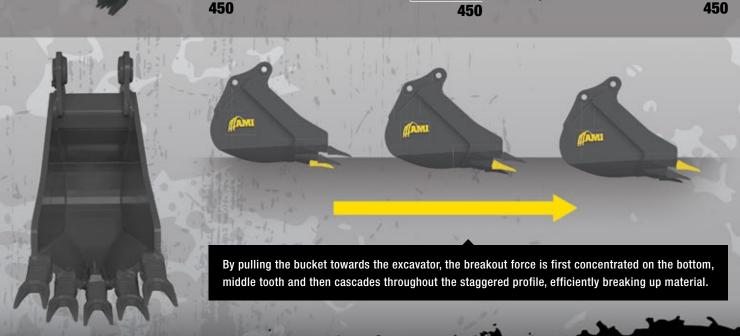

## **STAGGERED PROFILE**

The V design allows for the teeth to be staggered and angled so the centre tooth penetrates first and guides the angle of the dig.

AMI Attachments is a certified member of the Hardox in my Body® program. This strict accreditation means that we provide our customers with buckets manufactured from genuine wear-resistant steel that sets the standard worldwide for being harder, tougher and lighter.