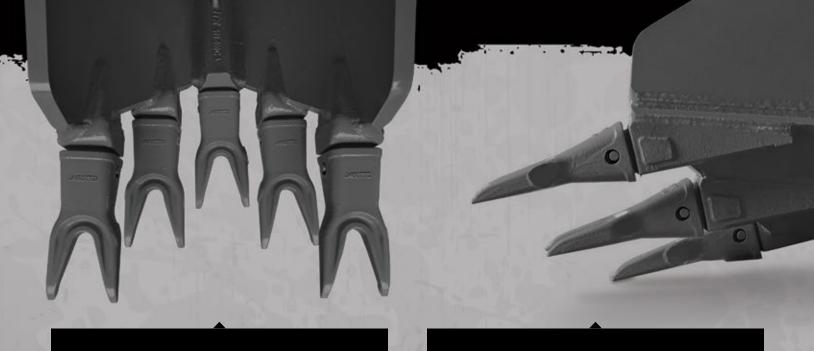

## **STAGGERED PROFILE**

The V design allows for the teeth to be staggered and angled so the centre tooth penetrates first and guides the angle of the dig.

AMI Attachments is a certified member of the Hardox in my Body® program. This strict accreditation means that we provide our customers with buckets manufactured from genuine wear-resistant steel that sets the standard worldwide for being harder, tougher and lighter.

## **J SERIES ADAPTERS**

Adding Twin Tigers or any other tooth of choice is easy with J Series adapters.