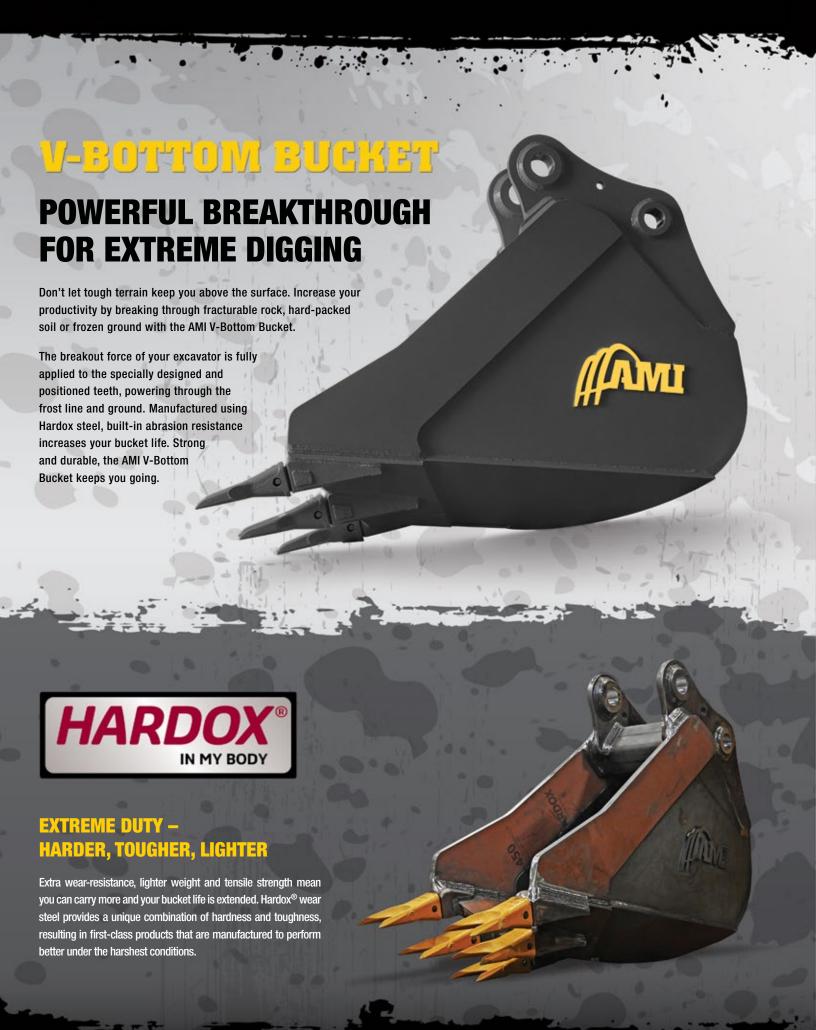

## **STAGGERED PROFILE**

The V design allows for the teeth to be staggered and angled so the centre tooth penetrates first and guides the angle of the dig.

AMI Attachments is a certified member of the Hardox in my Body® program. This strict accreditation means that we provide our customers with buckets manufactured from genuine wear-resistant steel that sets the standard worldwide for being harder, tougher and lighter.

In the quest for stronger and lighter products, AMI Attachments relies on Strenx® high-performance structural steel. Working with Strenx® steel makes our attachments stronger, lighter, safer, more competitive and more sustainable.