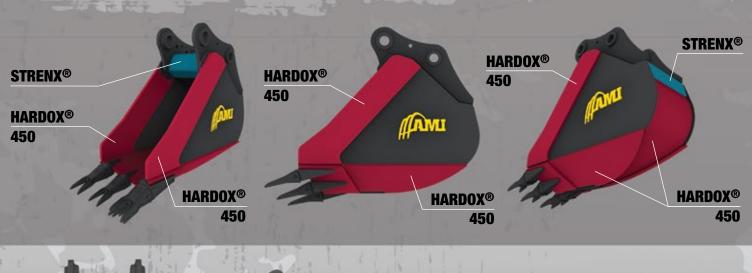

## **STAGGERED PROFILE**

The V design allows for the teeth to be staggered and angled so the centre tooth penetrates first and guides the angle of the dig.

AMI Attachments is a certified member of the Hardox in my Body® program. This strict accreditation means that we provide our customers with buckets manufactured from genuine wear-resistant steel that sets the standard worldwide for being harder, tougher and lighter.

In the quest for stronger and lighter products, AMI Attachments relies on Strenx® high-performance structural steel. Working with Strenx® steel makes our attachments stronger, lighter, safer, more competitive and more sustainable.