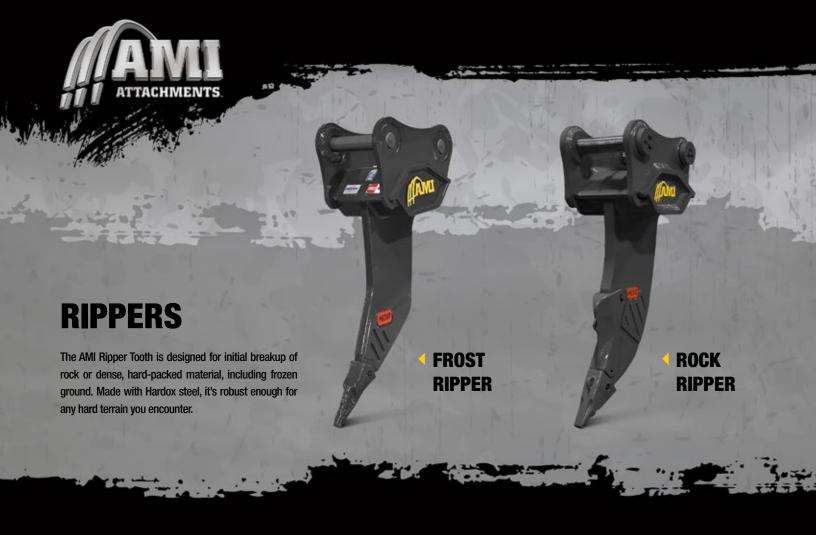

## **J SERIES ADAPTERS**

Adding Twin Tigers or any other tooth of choice is easy with J Series adapters.