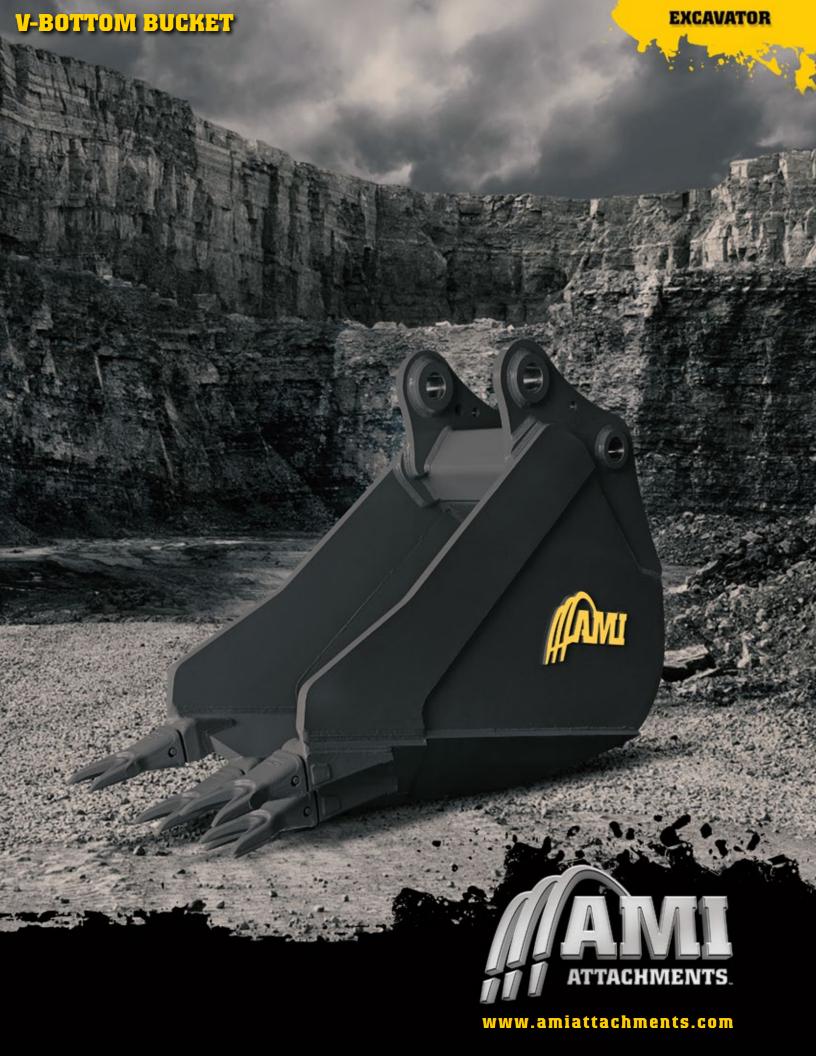

## **STAGGERED PROFILE**

The V design allows for the teeth to be staggered and angled so the centre tooth penetrates first and guides the angle of the dig.

AMI Attachments is a certified member of the Hardox in my Body® program. This strict accreditation means that we provide our customers with buckets manufactured from genuine wear-resistant steel that sets the standard worldwide for being harder, tougher and lighter.