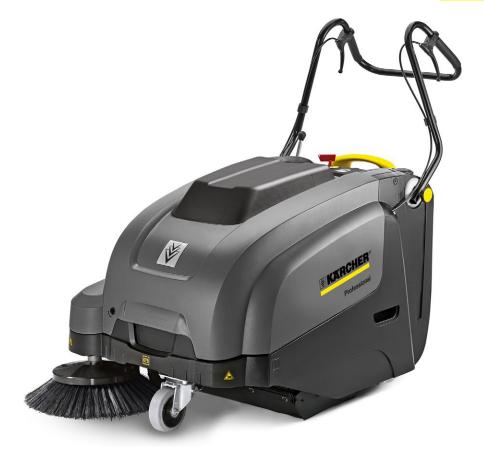

## KM 75/40 W SWEEPER W/DUAL AGM

The KM 75/40 W Bp self-propelled sweeper is a self-propelled model, easy to use and efficient. This professional sweeper can sweep surfaces up to  $600 \text{ m}^2$ .

## KM 75/40 W SWEEPER W/DUAL AGM BAT

| Technical data                    |        |                   |
|-----------------------------------|--------|-------------------|
| Order no.                         |        | 9.512-700.0       |
| Drive                             |        | DC motor          |
| Drive - power                     | W      | 400               |
| Max. area performance             | ft²/hr | 36328             |
| Working width                     | mm     | 750               |
| Working width with one side brush | mm     | 750               |
| Climbing ability                  | %      | 12                |
| Weight                            | kg     | 78                |
| Dimensions (L × W × H)            | mm     | 1430 × 780 × 1180 |