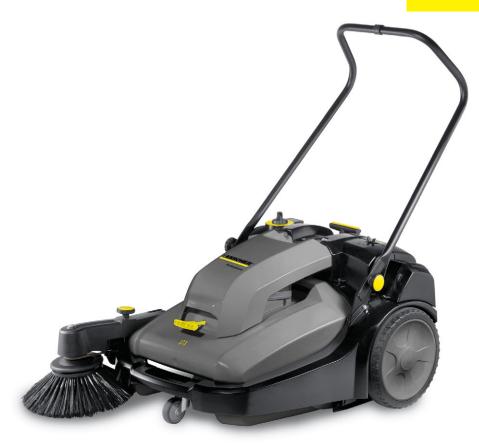

## KM 70/30

The sweeper KM 70/30 C Bp Adv is a comfortable model because it avoids the lifting of dust. This sweeper is suitable for surfaces from  $300 \text{ m}^2$ 

## KARCHER

KM 70/30

| Technical data                    |         |              |
|-----------------------------------|---------|--------------|
| Order no.                         |         | 9.512-556.0  |
| Drive                             |         | Manual       |
| Drive - power                     | V / W   | 12 / 195     |
| Max. area performance             | ft²/hr  | 30140        |
| Working width                     | in      | 19           |
| Working width with one side brush | in      | 28           |
| Container capacity gross/net      | gal / I | 11/8         |
| Filter area                       | in²     | 945          |
| Weight                            | kg      | 105          |
| Dimensions (L × W × H)            | in      | 49 × 28 × 45 |
| Battery charging time             | h       | 12           |
| Operation time                    | h       | 2.5 / 3.5    |