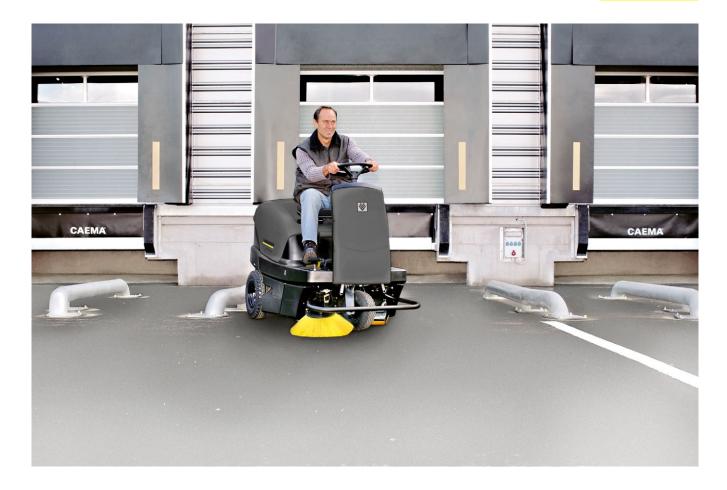

## KM 100/100R

The KM 100/100 R Bp self-propelled sweeper can be used on large indoor and outdoor surfaces from  $2,500~\text{m}^2$ . This sweeper is suitable for the industry.