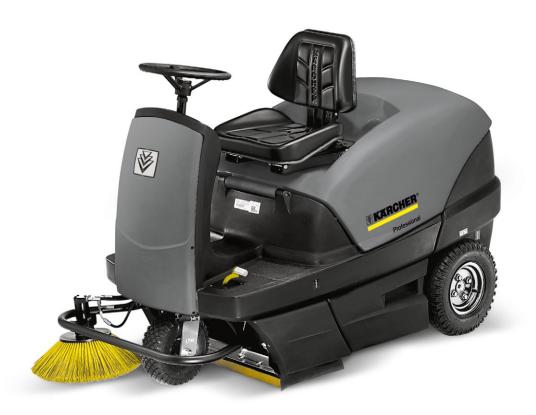

## KM 100/100R

The KM 100/100 R Bp self-propelled sweeper can be used on large indoor and outdoor surfaces from  $2,500~\text{m}^2$ . This sweeper is suitable for the industry.

## KM 100/100R

| Technical data                            |      |                    |
|-------------------------------------------|------|--------------------|
| Order no.                                 |      | 9.512-498.0        |
| Drive                                     |      | DC motor           |
| Drive - power                             | V/W  | 24 / 2050          |
| Max. area performance                     | m²/h | 6000               |
| Max. area performance with 2 side brushes | m²/h | 7800               |
| Working width                             | mm   | 700                |
| Working width with one side brush         | mm   | 1000               |
| Working width with 2 side brushes         | mm   | 1300               |
| Battery voltage                           | V    | 24                 |
| Waste container                           | 1    | 100                |
| Climbing ability                          | %    | 15                 |
| Working speed                             | km/h | 6                  |
| Filter area                               | m²   | 6                  |
| Weight                                    | kg   | 540                |
| Dimensions (L × W × H)                    | mm   | 2006 × 1005 × 1343 |