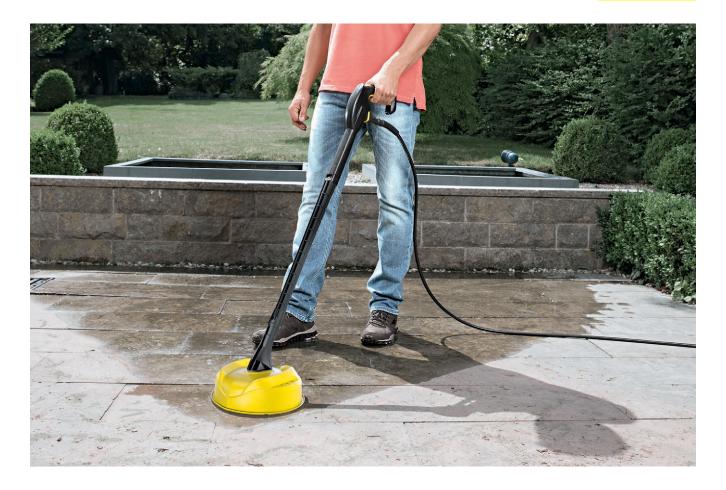

#### **K 2 CHK**

Our K2 pressure washer with Car & Home Kit makes quick work of cleaning the car or large surface areas. Foaming nozzle, soft bristle brush and surface cleaner included.