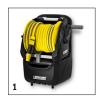

#### **K 2 CHK**

Our K2 pressure washer with Car & Home Kit makes quick work of cleaning the car or large surface areas. Foaming nozzle, soft bristle brush and surface cleaner included.

#### K 2 CHK

- Optimal mobility thanks to wheels and ergonomic handle
- Spray lance storageDetergent tank

| Technical data             |                    |                 |
|----------------------------|--------------------|-----------------|
| Order no.                  |                    | 1.602-317.0     |
| EAN code                   |                    | 886622015390    |
| Pressure                   | PSI / MPa /<br>bar | 1600 /          |
| Pressure                   | PSI                | max. 1600       |
| Flow rate                  | GPM / I/h          | 1.25            |
| Max. inlet temperature     | °F                 | 104             |
| Connection load            | Α                  | 13              |
| Weight without accessories | kg                 | 6.2             |
| Dimensions (L × W × H)     | mm                 | 280 × 242 × 572 |
| Current type               | V / Hz             | 120 / 60        |