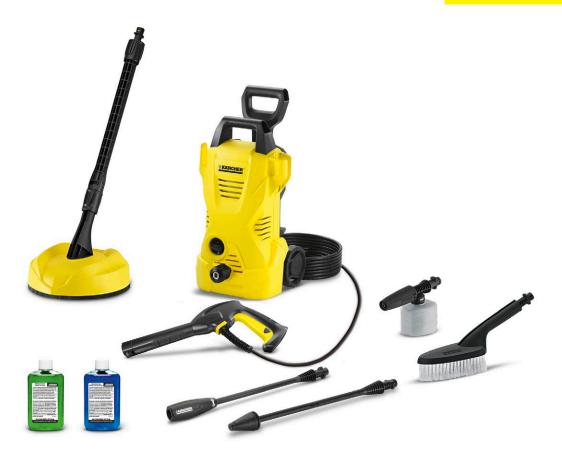

#### **K 2 CHK**

Our K2 pressure washer with Car & Home Kit makes quick work of cleaning the car or large surface areas. Foaming nozzle, soft bristle brush and surface cleaner included.

| Equipment                               |    |                                                                                                                                                                                                                                                                                                                                                                                                                                                                                                                                                                                                                                                                                                                                                                                                                                                                                                                                                                                                                                                                                                                                                                                                                                                                                                                                                                                                                                                                                                                                                                                                                                                                                                                                                                                                                                                                                                                                                                                                                                                                                                                                |  |  |  |  |
|-----------------------------------------|----|--------------------------------------------------------------------------------------------------------------------------------------------------------------------------------------------------------------------------------------------------------------------------------------------------------------------------------------------------------------------------------------------------------------------------------------------------------------------------------------------------------------------------------------------------------------------------------------------------------------------------------------------------------------------------------------------------------------------------------------------------------------------------------------------------------------------------------------------------------------------------------------------------------------------------------------------------------------------------------------------------------------------------------------------------------------------------------------------------------------------------------------------------------------------------------------------------------------------------------------------------------------------------------------------------------------------------------------------------------------------------------------------------------------------------------------------------------------------------------------------------------------------------------------------------------------------------------------------------------------------------------------------------------------------------------------------------------------------------------------------------------------------------------------------------------------------------------------------------------------------------------------------------------------------------------------------------------------------------------------------------------------------------------------------------------------------------------------------------------------------------------|--|--|--|--|
| High-pressure gun                       |    | Standard Quick Connect                                                                                                                                                                                                                                                                                                                                                                                                                                                                                                                                                                                                                                                                                                                                                                                                                                                                                                                                                                                                                                                                                                                                                                                                                                                                                                                                                                                                                                                                                                                                                                                                                                                                                                                                                                                                                                                                                                                                                                                                                                                                                                         |  |  |  |  |
| Vario Power Jet                         |    | I                                                                                                                                                                                                                                                                                                                                                                                                                                                                                                                                                                                                                                                                                                                                                                                                                                                                                                                                                                                                                                                                                                                                                                                                                                                                                                                                                                                                                                                                                                                                                                                                                                                                                                                                                                                                                                                                                                                                                                                                                                                                                                                              |  |  |  |  |
| Dirt blaster                            |    | I Company of the Comp |  |  |  |  |
| High-pressure hose                      | ft | 25                                                                                                                                                                                                                                                                                                                                                                                                                                                                                                                                                                                                                                                                                                                                                                                                                                                                                                                                                                                                                                                                                                                                                                                                                                                                                                                                                                                                                                                                                                                                                                                                                                                                                                                                                                                                                                                                                                                                                                                                                                                                                                                             |  |  |  |  |
| Quick Connect on the side of the device |    | I Company of the Comp |  |  |  |  |
| Detergent application via               |    | Suction                                                                                                                                                                                                                                                                                                                                                                                                                                                                                                                                                                                                                                                                                                                                                                                                                                                                                                                                                                                                                                                                                                                                                                                                                                                                                                                                                                                                                                                                                                                                                                                                                                                                                                                                                                                                                                                                                                                                                                                                                                                                                                                        |  |  |  |  |
| Integrated water filter                 |    | I Company of the Comp |  |  |  |  |
| A3/4" garden hose connector adapter     |    |                                                                                                                                                                                                                                                                                                                                                                                                                                                                                                                                                                                                                                                                                                                                                                                                                                                                                                                                                                                                                                                                                                                                                                                                                                                                                                                                                                                                                                                                                                                                                                                                                                                                                                                                                                                                                                                                                                                                                                                                                                                                                                                                |  |  |  |  |
| Surface Cleaner                         |    | T 150                                                                                                                                                                                                                                                                                                                                                                                                                                                                                                                                                                                                                                                                                                                                                                                                                                                                                                                                                                                                                                                                                                                                                                                                                                                                                                                                                                                                                                                                                                                                                                                                                                                                                                                                                                                                                                                                                                                                                                                                                                                                                                                          |  |  |  |  |
| Soft bag                                |    |                                                                                                                                                                                                                                                                                                                                                                                                                                                                                                                                                                                                                                                                                                                                                                                                                                                                                                                                                                                                                                                                                                                                                                                                                                                                                                                                                                                                                                                                                                                                                                                                                                                                                                                                                                                                                                                                                                                                                                                                                                                                                                                                |  |  |  |  |

■ Included in the scope of supply.