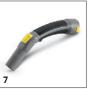

## BV 5/1 BP 1.394-224.0

|                                     |      |                |              | 1     |        |        |       |                                                                                                                                                                                                                                                                                                                                                                                                                                                                                                                                                                                                                                                                                                                                                                                                                                                                                                                                                                                                                                                                                                                                                                                                                                                                                                                                                                                                                                                                                                                                                                                                                                                                                                                                                                                                                                                                                                                                                                                                                                                                                                                                |
|-------------------------------------|------|----------------|--------------|-------|--------|--------|-------|--------------------------------------------------------------------------------------------------------------------------------------------------------------------------------------------------------------------------------------------------------------------------------------------------------------------------------------------------------------------------------------------------------------------------------------------------------------------------------------------------------------------------------------------------------------------------------------------------------------------------------------------------------------------------------------------------------------------------------------------------------------------------------------------------------------------------------------------------------------------------------------------------------------------------------------------------------------------------------------------------------------------------------------------------------------------------------------------------------------------------------------------------------------------------------------------------------------------------------------------------------------------------------------------------------------------------------------------------------------------------------------------------------------------------------------------------------------------------------------------------------------------------------------------------------------------------------------------------------------------------------------------------------------------------------------------------------------------------------------------------------------------------------------------------------------------------------------------------------------------------------------------------------------------------------------------------------------------------------------------------------------------------------------------------------------------------------------------------------------------------------|
|                                     |      |                |              |       |        |        |       |                                                                                                                                                                                                                                                                                                                                                                                                                                                                                                                                                                                                                                                                                                                                                                                                                                                                                                                                                                                                                                                                                                                                                                                                                                                                                                                                                                                                                                                                                                                                                                                                                                                                                                                                                                                                                                                                                                                                                                                                                                                                                                                                |
|                                     |      |                |              |       |        |        |       |                                                                                                                                                                                                                                                                                                                                                                                                                                                                                                                                                                                                                                                                                                                                                                                                                                                                                                                                                                                                                                                                                                                                                                                                                                                                                                                                                                                                                                                                                                                                                                                                                                                                                                                                                                                                                                                                                                                                                                                                                                                                                                                                |
|                                     |      |                |              |       |        |        |       |                                                                                                                                                                                                                                                                                                                                                                                                                                                                                                                                                                                                                                                                                                                                                                                                                                                                                                                                                                                                                                                                                                                                                                                                                                                                                                                                                                                                                                                                                                                                                                                                                                                                                                                                                                                                                                                                                                                                                                                                                                                                                                                                |
|                                     |      |                |              |       |        |        |       |                                                                                                                                                                                                                                                                                                                                                                                                                                                                                                                                                                                                                                                                                                                                                                                                                                                                                                                                                                                                                                                                                                                                                                                                                                                                                                                                                                                                                                                                                                                                                                                                                                                                                                                                                                                                                                                                                                                                                                                                                                                                                                                                |
|                                     |      | Order no.      | Quantity     | ID    | Length | Width  | Price | Description                                                                                                                                                                                                                                                                                                                                                                                                                                                                                                                                                                                                                                                                                                                                                                                                                                                                                                                                                                                                                                                                                                                                                                                                                                                                                                                                                                                                                                                                                                                                                                                                                                                                                                                                                                                                                                                                                                                                                                                                                                                                                                                    |
| Rechargeable batteries + chargers   |      |                |              |       |        |        |       |                                                                                                                                                                                                                                                                                                                                                                                                                                                                                                                                                                                                                                                                                                                                                                                                                                                                                                                                                                                                                                                                                                                                                                                                                                                                                                                                                                                                                                                                                                                                                                                                                                                                                                                                                                                                                                                                                                                                                                                                                                                                                                                                |
| Accumulator package BP 750/36       | l 1  | 4.654-016.0    | 1 piece(s)   |       |        |        |       | High performance lithium-ion battery BP 750 (36 V, 7.5 Ah)                                                                                                                                                                                                                                                                                                                                                                                                                                                                                                                                                                                                                                                                                                                                                                                                                                                                                                                                                                                                                                                                                                                                                                                                                                                                                                                                                                                                                                                                                                                                                                                                                                                                                                                                                                                                                                                                                                                                                                                                                                                                     |
| riccomolator package bi 730/30      | 1    | 4.034 010.0    | 1 piece(s)   |       |        |        |       | for BV 5/1 Bp backpack vacuum and T 9/1 Bp battery-operated dry vacuum cleaner.                                                                                                                                                                                                                                                                                                                                                                                                                                                                                                                                                                                                                                                                                                                                                                                                                                                                                                                                                                                                                                                                                                                                                                                                                                                                                                                                                                                                                                                                                                                                                                                                                                                                                                                                                                                                                                                                                                                                                                                                                                                |
| Exhaust air filter                  |      |                |              |       |        |        |       |                                                                                                                                                                                                                                                                                                                                                                                                                                                                                                                                                                                                                                                                                                                                                                                                                                                                                                                                                                                                                                                                                                                                                                                                                                                                                                                                                                                                                                                                                                                                                                                                                                                                                                                                                                                                                                                                                                                                                                                                                                                                                                                                |
| Standard exhaust filter             | 2    | 6.414-802.0    | 3 piece(s)   |       |        |        |       | Standard exhaust filter and diffusor for reducing filtered air. Made of foam.                                                                                                                                                                                                                                                                                                                                                                                                                                                                                                                                                                                                                                                                                                                                                                                                                                                                                                                                                                                                                                                                                                                                                                                                                                                                                                                                                                                                                                                                                                                                                                                                                                                                                                                                                                                                                                                                                                                                                                                                                                                  |
| Motor protection filter             | 3    | 6.414-611.0    | 5 piece(s)   |       |        |        |       | Motor protection filter, removable fleece, which can be replaced when heavily soiled.                                                                                                                                                                                                                                                                                                                                                                                                                                                                                                                                                                                                                                                                                                                                                                                                                                                                                                                                                                                                                                                                                                                                                                                                                                                                                                                                                                                                                                                                                                                                                                                                                                                                                                                                                                                                                                                                                                                                                                                                                                          |
| Main filter baskets                 |      | 1              |              | 1     |        |        |       |                                                                                                                                                                                                                                                                                                                                                                                                                                                                                                                                                                                                                                                                                                                                                                                                                                                                                                                                                                                                                                                                                                                                                                                                                                                                                                                                                                                                                                                                                                                                                                                                                                                                                                                                                                                                                                                                                                                                                                                                                                                                                                                                |
| Permanent main filter basket        | 4    | 5.731-632.0    | 1 piece(s)   |       |        |        |       | Plastic frames with nylon fabric, washably to 40°C.                                                                                                                                                                                                                                                                                                                                                                                                                                                                                                                                                                                                                                                                                                                                                                                                                                                                                                                                                                                                                                                                                                                                                                                                                                                                                                                                                                                                                                                                                                                                                                                                                                                                                                                                                                                                                                                                                                                                                                                                                                                                            |
| Fleece filter bags (three-ply)      | ı    | ı              |              |       |        |        |       |                                                                                                                                                                                                                                                                                                                                                                                                                                                                                                                                                                                                                                                                                                                                                                                                                                                                                                                                                                                                                                                                                                                                                                                                                                                                                                                                                                                                                                                                                                                                                                                                                                                                                                                                                                                                                                                                                                                                                                                                                                                                                                                                |
| Fleece filter bags                  | 5    | 6.904-335.0    | 10 piece(s)  |       |        |        |       | 3-ply, tear-resistant fleece filter bags, dust class M. Standard for T 7/1. Contents: x10.                                                                                                                                                                                                                                                                                                                                                                                                                                                                                                                                                                                                                                                                                                                                                                                                                                                                                                                                                                                                                                                                                                                                                                                                                                                                                                                                                                                                                                                                                                                                                                                                                                                                                                                                                                                                                                                                                                                                                                                                                                     |
| Fleece filter bags, bulk value pack | 6    | 6.904-336.0    | 300 piece(s) |       |        |        |       | Fleece filter bag, 3-ply, tear-proof, dust class M / large-scale consumer pack                                                                                                                                                                                                                                                                                                                                                                                                                                                                                                                                                                                                                                                                                                                                                                                                                                                                                                                                                                                                                                                                                                                                                                                                                                                                                                                                                                                                                                                                                                                                                                                                                                                                                                                                                                                                                                                                                                                                                                                                                                                 |
| Bend, plastic                       |      | ſ              |              |       |        |        |       |                                                                                                                                                                                                                                                                                                                                                                                                                                                                                                                                                                                                                                                                                                                                                                                                                                                                                                                                                                                                                                                                                                                                                                                                                                                                                                                                                                                                                                                                                                                                                                                                                                                                                                                                                                                                                                                                                                                                                                                                                                                                                                                                |
| Bend                                | 7    | 2.889-148.0    | 1 piece(s)   | ID 35 |        |        |       | Ergonomic bend for the new clip system. With airflow control slide, in an antistatic design.                                                                                                                                                                                                                                                                                                                                                                                                                                                                                                                                                                                                                                                                                                                                                                                                                                                                                                                                                                                                                                                                                                                                                                                                                                                                                                                                                                                                                                                                                                                                                                                                                                                                                                                                                                                                                                                                                                                                                                                                                                   |
| Crevice nozzles                     |      | ĺ              |              |       |        |        |       |                                                                                                                                                                                                                                                                                                                                                                                                                                                                                                                                                                                                                                                                                                                                                                                                                                                                                                                                                                                                                                                                                                                                                                                                                                                                                                                                                                                                                                                                                                                                                                                                                                                                                                                                                                                                                                                                                                                                                                                                                                                                                                                                |
| Crevice nozzle                      | 8    | 2.889-130.0    | 1 piece(s)   | ID 35 | 210 mm |        |       | Plastic crevice nozzle.                                                                                                                                                                                                                                                                                                                                                                                                                                                                                                                                                                                                                                                                                                                                                                                                                                                                                                                                                                                                                                                                                                                                                                                                                                                                                                                                                                                                                                                                                                                                                                                                                                                                                                                                                                                                                                                                                                                                                                                                                                                                                                        |
| Combi-nozzles, dry                  |      | ı              |              | 1     |        |        |       |                                                                                                                                                                                                                                                                                                                                                                                                                                                                                                                                                                                                                                                                                                                                                                                                                                                                                                                                                                                                                                                                                                                                                                                                                                                                                                                                                                                                                                                                                                                                                                                                                                                                                                                                                                                                                                                                                                                                                                                                                                                                                                                                |
| Combi-nozzle                        | 9    | 2.889-129.0    | 1 piece(s)   | ID 35 |        | 295 mm |       | Plastic floor nozzle, ID 35 and switchable.                                                                                                                                                                                                                                                                                                                                                                                                                                                                                                                                                                                                                                                                                                                                                                                                                                                                                                                                                                                                                                                                                                                                                                                                                                                                                                                                                                                                                                                                                                                                                                                                                                                                                                                                                                                                                                                                                                                                                                                                                                                                                    |
| Suction tubes, metal                | ٠    | l              | 1            | 1     |        |        |       | la                                                                                                                                                                                                                                                                                                                                                                                                                                                                                                                                                                                                                                                                                                                                                                                                                                                                                                                                                                                                                                                                                                                                                                                                                                                                                                                                                                                                                                                                                                                                                                                                                                                                                                                                                                                                                                                                                                                                                                                                                                                                                                                             |
| Telescopic suction tube             | 10   | 2.862-008.0    | 1 piece(s)   | ID 35 | 1 m    |        |       | Telescopic suction tube, metal, chrome-plated, ID 35. Length from 0.61 to 1.0 m.                                                                                                                                                                                                                                                                                                                                                                                                                                                                                                                                                                                                                                                                                                                                                                                                                                                                                                                                                                                                                                                                                                                                                                                                                                                                                                                                                                                                                                                                                                                                                                                                                                                                                                                                                                                                                                                                                                                                                                                                                                               |
| Complete suction hoses (clip system |      | l              | 1            | 1     | 1      |        |       | 1                                                                                                                                                                                                                                                                                                                                                                                                                                                                                                                                                                                                                                                                                                                                                                                                                                                                                                                                                                                                                                                                                                                                                                                                                                                                                                                                                                                                                                                                                                                                                                                                                                                                                                                                                                                                                                                                                                                                                                                                                                                                                                                              |
| Suction hose                        | 11   | 2.889-132.0    | 1 piece(s)   | ID 35 | 1.5 m  |        |       | 1.5 m suction hose with new clip fastener, C 35.                                                                                                                                                                                                                                                                                                                                                                                                                                                                                                                                                                                                                                                                                                                                                                                                                                                                                                                                                                                                                                                                                                                                                                                                                                                                                                                                                                                                                                                                                                                                                                                                                                                                                                                                                                                                                                                                                                                                                                                                                                                                               |
| HEPA, dust class H filter           | 1    |                | 1            | 1     |        |        |       | 1                                                                                                                                                                                                                                                                                                                                                                                                                                                                                                                                                                                                                                                                                                                                                                                                                                                                                                                                                                                                                                                                                                                                                                                                                                                                                                                                                                                                                                                                                                                                                                                                                                                                                                                                                                                                                                                                                                                                                                                                                                                                                                                              |
| Filter, packaged, HEPA, H13         | 12   | 6.414-080.0    | 1 piece(s)   |       |        |        |       | Optional HEPA filter box H 13 (paper/plastic) for use instead of the standard blower air filter box. Increases the filter capacity and improves the blower air.                                                                                                                                                                                                                                                                                                                                                                                                                                                                                                                                                                                                                                                                                                                                                                                                                                                                                                                                                                                                                                                                                                                                                                                                                                                                                                                                                                                                                                                                                                                                                                                                                                                                                                                                                                                                                                                                                                                                                                |
| Paper filter bags (two-ply)         |      | 1              |              |       |        |        |       | The second secon |
| Paper filter bags                   | 13   | 6.904-403.0    | 10 piece(s)  |       |        |        |       | Economical low-dust paper filter bags (x10), dust class L, suitable for use with BV 5/1.                                                                                                                                                                                                                                                                                                                                                                                                                                                                                                                                                                                                                                                                                                                                                                                                                                                                                                                                                                                                                                                                                                                                                                                                                                                                                                                                                                                                                                                                                                                                                                                                                                                                                                                                                                                                                                                                                                                                                                                                                                       |
| Fabric filter bag                   |      |                |              |       |        |        |       |                                                                                                                                                                                                                                                                                                                                                                                                                                                                                                                                                                                                                                                                                                                                                                                                                                                                                                                                                                                                                                                                                                                                                                                                                                                                                                                                                                                                                                                                                                                                                                                                                                                                                                                                                                                                                                                                                                                                                                                                                                                                                                                                |
| Fabric filter bag                   | 14   | 6.904-316.0    | 1 piece(s)   |       |        |        |       | Cotton filter bags, washable up to 40°C, suitable for T7/1, T $10/1$ and T $12/1$ models.                                                                                                                                                                                                                                                                                                                                                                                                                                                                                                                                                                                                                                                                                                                                                                                                                                                                                                                                                                                                                                                                                                                                                                                                                                                                                                                                                                                                                                                                                                                                                                                                                                                                                                                                                                                                                                                                                                                                                                                                                                      |
|                                     | 15   | 6.904-425.0    | 1 piece(s)   |       |        |        |       | Cotton, washable (40°C)                                                                                                                                                                                                                                                                                                                                                                                                                                                                                                                                                                                                                                                                                                                                                                                                                                                                                                                                                                                                                                                                                                                                                                                                                                                                                                                                                                                                                                                                                                                                                                                                                                                                                                                                                                                                                                                                                                                                                                                                                                                                                                        |
| ■ Included in the scope of supp     | L. I | ¬ Δvailable ac |              |       |        |        |       | •                                                                                                                                                                                                                                                                                                                                                                                                                                                                                                                                                                                                                                                                                                                                                                                                                                                                                                                                                                                                                                                                                                                                                                                                                                                                                                                                                                                                                                                                                                                                                                                                                                                                                                                                                                                                                                                                                                                                                                                                                                                                                                                              |