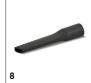

## BV 5/1 BP 1.394-224.0

|                                     |      |                |              | 1     |        |        |       |                                                                                                                                                                                                                                                                                                                                                                                                                                                                                                                                                                                                                                                                                                                                                                                                                                                                                                                                                                                                                                                                                                                                                                                                                                                                                                                                                                                                                                                                                                                                                                                                                                                                                                                                                                                                                                                                                                                                                                                                                                                                                                                                |
|-------------------------------------|------|----------------|--------------|-------|--------|--------|-------|--------------------------------------------------------------------------------------------------------------------------------------------------------------------------------------------------------------------------------------------------------------------------------------------------------------------------------------------------------------------------------------------------------------------------------------------------------------------------------------------------------------------------------------------------------------------------------------------------------------------------------------------------------------------------------------------------------------------------------------------------------------------------------------------------------------------------------------------------------------------------------------------------------------------------------------------------------------------------------------------------------------------------------------------------------------------------------------------------------------------------------------------------------------------------------------------------------------------------------------------------------------------------------------------------------------------------------------------------------------------------------------------------------------------------------------------------------------------------------------------------------------------------------------------------------------------------------------------------------------------------------------------------------------------------------------------------------------------------------------------------------------------------------------------------------------------------------------------------------------------------------------------------------------------------------------------------------------------------------------------------------------------------------------------------------------------------------------------------------------------------------|
|                                     |      |                |              |       |        |        |       |                                                                                                                                                                                                                                                                                                                                                                                                                                                                                                                                                                                                                                                                                                                                                                                                                                                                                                                                                                                                                                                                                                                                                                                                                                                                                                                                                                                                                                                                                                                                                                                                                                                                                                                                                                                                                                                                                                                                                                                                                                                                                                                                |
|                                     |      |                |              |       |        |        |       |                                                                                                                                                                                                                                                                                                                                                                                                                                                                                                                                                                                                                                                                                                                                                                                                                                                                                                                                                                                                                                                                                                                                                                                                                                                                                                                                                                                                                                                                                                                                                                                                                                                                                                                                                                                                                                                                                                                                                                                                                                                                                                                                |
|                                     |      |                |              |       |        |        |       |                                                                                                                                                                                                                                                                                                                                                                                                                                                                                                                                                                                                                                                                                                                                                                                                                                                                                                                                                                                                                                                                                                                                                                                                                                                                                                                                                                                                                                                                                                                                                                                                                                                                                                                                                                                                                                                                                                                                                                                                                                                                                                                                |
|                                     |      |                |              |       |        |        |       |                                                                                                                                                                                                                                                                                                                                                                                                                                                                                                                                                                                                                                                                                                                                                                                                                                                                                                                                                                                                                                                                                                                                                                                                                                                                                                                                                                                                                                                                                                                                                                                                                                                                                                                                                                                                                                                                                                                                                                                                                                                                                                                                |
|                                     |      | Order no.      | Quantity     | ID    | Length | Width  | Price | Description                                                                                                                                                                                                                                                                                                                                                                                                                                                                                                                                                                                                                                                                                                                                                                                                                                                                                                                                                                                                                                                                                                                                                                                                                                                                                                                                                                                                                                                                                                                                                                                                                                                                                                                                                                                                                                                                                                                                                                                                                                                                                                                    |
| Rechargeable batteries + chargers   |      |                |              |       |        |        |       |                                                                                                                                                                                                                                                                                                                                                                                                                                                                                                                                                                                                                                                                                                                                                                                                                                                                                                                                                                                                                                                                                                                                                                                                                                                                                                                                                                                                                                                                                                                                                                                                                                                                                                                                                                                                                                                                                                                                                                                                                                                                                                                                |
| Accumulator package BP 750/36       | l 1  | 4.654-016.0    | 1 piece(s)   |       |        |        |       | High performance lithium-ion battery BP 750 (36 V, 7.5 Ah)                                                                                                                                                                                                                                                                                                                                                                                                                                                                                                                                                                                                                                                                                                                                                                                                                                                                                                                                                                                                                                                                                                                                                                                                                                                                                                                                                                                                                                                                                                                                                                                                                                                                                                                                                                                                                                                                                                                                                                                                                                                                     |
| riccomolator package bi 730/30      | 1    | 4.034 010.0    | 1 piece(s)   |       |        |        |       | for BV 5/1 Bp backpack vacuum and T 9/1 Bp battery-operated dry vacuum cleaner.                                                                                                                                                                                                                                                                                                                                                                                                                                                                                                                                                                                                                                                                                                                                                                                                                                                                                                                                                                                                                                                                                                                                                                                                                                                                                                                                                                                                                                                                                                                                                                                                                                                                                                                                                                                                                                                                                                                                                                                                                                                |
| Exhaust air filter                  |      |                |              |       |        |        |       |                                                                                                                                                                                                                                                                                                                                                                                                                                                                                                                                                                                                                                                                                                                                                                                                                                                                                                                                                                                                                                                                                                                                                                                                                                                                                                                                                                                                                                                                                                                                                                                                                                                                                                                                                                                                                                                                                                                                                                                                                                                                                                                                |
| Standard exhaust filter             | 2    | 6.414-802.0    | 3 piece(s)   |       |        |        |       | Standard exhaust filter and diffusor for reducing filtered air. Made of foam.                                                                                                                                                                                                                                                                                                                                                                                                                                                                                                                                                                                                                                                                                                                                                                                                                                                                                                                                                                                                                                                                                                                                                                                                                                                                                                                                                                                                                                                                                                                                                                                                                                                                                                                                                                                                                                                                                                                                                                                                                                                  |
| Motor protection filter             | 3    | 6.414-611.0    | 5 piece(s)   |       |        |        |       | Motor protection filter, removable fleece, which can be replaced when heavily soiled.                                                                                                                                                                                                                                                                                                                                                                                                                                                                                                                                                                                                                                                                                                                                                                                                                                                                                                                                                                                                                                                                                                                                                                                                                                                                                                                                                                                                                                                                                                                                                                                                                                                                                                                                                                                                                                                                                                                                                                                                                                          |
| Main filter baskets                 |      | 1              |              | 1     |        |        |       |                                                                                                                                                                                                                                                                                                                                                                                                                                                                                                                                                                                                                                                                                                                                                                                                                                                                                                                                                                                                                                                                                                                                                                                                                                                                                                                                                                                                                                                                                                                                                                                                                                                                                                                                                                                                                                                                                                                                                                                                                                                                                                                                |
| Permanent main filter basket        | 4    | 5.731-632.0    | 1 piece(s)   |       |        |        |       | Plastic frames with nylon fabric, washably to 40°C.                                                                                                                                                                                                                                                                                                                                                                                                                                                                                                                                                                                                                                                                                                                                                                                                                                                                                                                                                                                                                                                                                                                                                                                                                                                                                                                                                                                                                                                                                                                                                                                                                                                                                                                                                                                                                                                                                                                                                                                                                                                                            |
| Fleece filter bags (three-ply)      | ı    | ı              |              |       |        |        |       |                                                                                                                                                                                                                                                                                                                                                                                                                                                                                                                                                                                                                                                                                                                                                                                                                                                                                                                                                                                                                                                                                                                                                                                                                                                                                                                                                                                                                                                                                                                                                                                                                                                                                                                                                                                                                                                                                                                                                                                                                                                                                                                                |
| Fleece filter bags                  | 5    | 6.904-335.0    | 10 piece(s)  |       |        |        |       | 3-ply, tear-resistant fleece filter bags, dust class M. Standard for T 7/1. Contents: x10.                                                                                                                                                                                                                                                                                                                                                                                                                                                                                                                                                                                                                                                                                                                                                                                                                                                                                                                                                                                                                                                                                                                                                                                                                                                                                                                                                                                                                                                                                                                                                                                                                                                                                                                                                                                                                                                                                                                                                                                                                                     |
| Fleece filter bags, bulk value pack | 6    | 6.904-336.0    | 300 piece(s) |       |        |        |       | Fleece filter bag, 3-ply, tear-proof, dust class M / large-scale consumer pack                                                                                                                                                                                                                                                                                                                                                                                                                                                                                                                                                                                                                                                                                                                                                                                                                                                                                                                                                                                                                                                                                                                                                                                                                                                                                                                                                                                                                                                                                                                                                                                                                                                                                                                                                                                                                                                                                                                                                                                                                                                 |
| Bend, plastic                       |      | ſ              |              |       |        |        |       |                                                                                                                                                                                                                                                                                                                                                                                                                                                                                                                                                                                                                                                                                                                                                                                                                                                                                                                                                                                                                                                                                                                                                                                                                                                                                                                                                                                                                                                                                                                                                                                                                                                                                                                                                                                                                                                                                                                                                                                                                                                                                                                                |
| Bend                                | 7    | 2.889-148.0    | 1 piece(s)   | ID 35 |        |        |       | Ergonomic bend for the new clip system. With airflow control slide, in an antistatic design.                                                                                                                                                                                                                                                                                                                                                                                                                                                                                                                                                                                                                                                                                                                                                                                                                                                                                                                                                                                                                                                                                                                                                                                                                                                                                                                                                                                                                                                                                                                                                                                                                                                                                                                                                                                                                                                                                                                                                                                                                                   |
| Crevice nozzles                     |      | ĺ              |              |       |        |        |       |                                                                                                                                                                                                                                                                                                                                                                                                                                                                                                                                                                                                                                                                                                                                                                                                                                                                                                                                                                                                                                                                                                                                                                                                                                                                                                                                                                                                                                                                                                                                                                                                                                                                                                                                                                                                                                                                                                                                                                                                                                                                                                                                |
| Crevice nozzle                      | 8    | 2.889-130.0    | 1 piece(s)   | ID 35 | 210 mm |        |       | Plastic crevice nozzle.                                                                                                                                                                                                                                                                                                                                                                                                                                                                                                                                                                                                                                                                                                                                                                                                                                                                                                                                                                                                                                                                                                                                                                                                                                                                                                                                                                                                                                                                                                                                                                                                                                                                                                                                                                                                                                                                                                                                                                                                                                                                                                        |
| Combi-nozzles, dry                  |      | ı              |              | 1     |        |        |       |                                                                                                                                                                                                                                                                                                                                                                                                                                                                                                                                                                                                                                                                                                                                                                                                                                                                                                                                                                                                                                                                                                                                                                                                                                                                                                                                                                                                                                                                                                                                                                                                                                                                                                                                                                                                                                                                                                                                                                                                                                                                                                                                |
| Combi-nozzle                        | 9    | 2.889-129.0    | 1 piece(s)   | ID 35 |        | 295 mm |       | Plastic floor nozzle, ID 35 and switchable.                                                                                                                                                                                                                                                                                                                                                                                                                                                                                                                                                                                                                                                                                                                                                                                                                                                                                                                                                                                                                                                                                                                                                                                                                                                                                                                                                                                                                                                                                                                                                                                                                                                                                                                                                                                                                                                                                                                                                                                                                                                                                    |
| Suction tubes, metal                | ٠    | l              | 1            | 1     |        |        |       | la                                                                                                                                                                                                                                                                                                                                                                                                                                                                                                                                                                                                                                                                                                                                                                                                                                                                                                                                                                                                                                                                                                                                                                                                                                                                                                                                                                                                                                                                                                                                                                                                                                                                                                                                                                                                                                                                                                                                                                                                                                                                                                                             |
| Telescopic suction tube             | 10   | 2.862-008.0    | 1 piece(s)   | ID 35 | 1 m    |        |       | Telescopic suction tube, metal, chrome-plated, ID 35. Length from 0.61 to 1.0 m.                                                                                                                                                                                                                                                                                                                                                                                                                                                                                                                                                                                                                                                                                                                                                                                                                                                                                                                                                                                                                                                                                                                                                                                                                                                                                                                                                                                                                                                                                                                                                                                                                                                                                                                                                                                                                                                                                                                                                                                                                                               |
| Complete suction hoses (clip system |      | l              | 1            | 1     | 1      |        |       | 1                                                                                                                                                                                                                                                                                                                                                                                                                                                                                                                                                                                                                                                                                                                                                                                                                                                                                                                                                                                                                                                                                                                                                                                                                                                                                                                                                                                                                                                                                                                                                                                                                                                                                                                                                                                                                                                                                                                                                                                                                                                                                                                              |
| Suction hose                        | 11   | 2.889-132.0    | 1 piece(s)   | ID 35 | 1.5 m  |        |       | 1.5 m suction hose with new clip fastener, C 35.                                                                                                                                                                                                                                                                                                                                                                                                                                                                                                                                                                                                                                                                                                                                                                                                                                                                                                                                                                                                                                                                                                                                                                                                                                                                                                                                                                                                                                                                                                                                                                                                                                                                                                                                                                                                                                                                                                                                                                                                                                                                               |
| HEPA, dust class H filter           | 1    |                | 1            | 1     |        |        |       | 1                                                                                                                                                                                                                                                                                                                                                                                                                                                                                                                                                                                                                                                                                                                                                                                                                                                                                                                                                                                                                                                                                                                                                                                                                                                                                                                                                                                                                                                                                                                                                                                                                                                                                                                                                                                                                                                                                                                                                                                                                                                                                                                              |
| Filter, packaged, HEPA, H13         | 12   | 6.414-080.0    | 1 piece(s)   |       |        |        |       | Optional HEPA filter box H 13 (paper/plastic) for use instead of the standard blower air filter box. Increases the filter capacity and improves the blower air.                                                                                                                                                                                                                                                                                                                                                                                                                                                                                                                                                                                                                                                                                                                                                                                                                                                                                                                                                                                                                                                                                                                                                                                                                                                                                                                                                                                                                                                                                                                                                                                                                                                                                                                                                                                                                                                                                                                                                                |
| Paper filter bags (two-ply)         |      | 1              |              |       |        |        |       | The second secon |
| Paper filter bags                   | 13   | 6.904-403.0    | 10 piece(s)  |       |        |        |       | Economical low-dust paper filter bags (x10), dust class L, suitable for use with BV 5/1.                                                                                                                                                                                                                                                                                                                                                                                                                                                                                                                                                                                                                                                                                                                                                                                                                                                                                                                                                                                                                                                                                                                                                                                                                                                                                                                                                                                                                                                                                                                                                                                                                                                                                                                                                                                                                                                                                                                                                                                                                                       |
| Fabric filter bag                   |      |                |              |       |        |        |       |                                                                                                                                                                                                                                                                                                                                                                                                                                                                                                                                                                                                                                                                                                                                                                                                                                                                                                                                                                                                                                                                                                                                                                                                                                                                                                                                                                                                                                                                                                                                                                                                                                                                                                                                                                                                                                                                                                                                                                                                                                                                                                                                |
| Fabric filter bag                   | 14   | 6.904-316.0    | 1 piece(s)   |       |        |        |       | Cotton filter bags, washable up to 40°C, suitable for T7/1, T $10/1$ and T $12/1$ models.                                                                                                                                                                                                                                                                                                                                                                                                                                                                                                                                                                                                                                                                                                                                                                                                                                                                                                                                                                                                                                                                                                                                                                                                                                                                                                                                                                                                                                                                                                                                                                                                                                                                                                                                                                                                                                                                                                                                                                                                                                      |
|                                     | 15   | 6.904-425.0    | 1 piece(s)   |       |        |        |       | Cotton, washable (40°C)                                                                                                                                                                                                                                                                                                                                                                                                                                                                                                                                                                                                                                                                                                                                                                                                                                                                                                                                                                                                                                                                                                                                                                                                                                                                                                                                                                                                                                                                                                                                                                                                                                                                                                                                                                                                                                                                                                                                                                                                                                                                                                        |
| ■ Included in the scope of supp     | L. I | ¬ Δvailable ac |              |       |        |        |       | •                                                                                                                                                                                                                                                                                                                                                                                                                                                                                                                                                                                                                                                                                                                                                                                                                                                                                                                                                                                                                                                                                                                                                                                                                                                                                                                                                                                                                                                                                                                                                                                                                                                                                                                                                                                                                                                                                                                                                                                                                                                                                                                              |