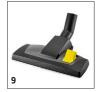

## BV 5/1 BP 1.394-224.0

|                                     |      |                |              | 1     |        |        |       |                                                                                                                                                                                                                                                                                                                                                                                                                                                                                                                                                                                                                                                                                                                                                                                                                                                                                                                                                                                                                                                                                                                                                                                                                                                                                                                                                                                                                                                                                                                                                                                                                                                                                                                                                                                                                                                                                                                                                                                                                                                                                                                                |
|-------------------------------------|------|----------------|--------------|-------|--------|--------|-------|--------------------------------------------------------------------------------------------------------------------------------------------------------------------------------------------------------------------------------------------------------------------------------------------------------------------------------------------------------------------------------------------------------------------------------------------------------------------------------------------------------------------------------------------------------------------------------------------------------------------------------------------------------------------------------------------------------------------------------------------------------------------------------------------------------------------------------------------------------------------------------------------------------------------------------------------------------------------------------------------------------------------------------------------------------------------------------------------------------------------------------------------------------------------------------------------------------------------------------------------------------------------------------------------------------------------------------------------------------------------------------------------------------------------------------------------------------------------------------------------------------------------------------------------------------------------------------------------------------------------------------------------------------------------------------------------------------------------------------------------------------------------------------------------------------------------------------------------------------------------------------------------------------------------------------------------------------------------------------------------------------------------------------------------------------------------------------------------------------------------------------|
|                                     |      |                |              |       |        |        |       |                                                                                                                                                                                                                                                                                                                                                                                                                                                                                                                                                                                                                                                                                                                                                                                                                                                                                                                                                                                                                                                                                                                                                                                                                                                                                                                                                                                                                                                                                                                                                                                                                                                                                                                                                                                                                                                                                                                                                                                                                                                                                                                                |
|                                     |      |                |              |       |        |        |       |                                                                                                                                                                                                                                                                                                                                                                                                                                                                                                                                                                                                                                                                                                                                                                                                                                                                                                                                                                                                                                                                                                                                                                                                                                                                                                                                                                                                                                                                                                                                                                                                                                                                                                                                                                                                                                                                                                                                                                                                                                                                                                                                |
|                                     |      |                |              |       |        |        |       |                                                                                                                                                                                                                                                                                                                                                                                                                                                                                                                                                                                                                                                                                                                                                                                                                                                                                                                                                                                                                                                                                                                                                                                                                                                                                                                                                                                                                                                                                                                                                                                                                                                                                                                                                                                                                                                                                                                                                                                                                                                                                                                                |
|                                     |      |                |              |       |        |        |       |                                                                                                                                                                                                                                                                                                                                                                                                                                                                                                                                                                                                                                                                                                                                                                                                                                                                                                                                                                                                                                                                                                                                                                                                                                                                                                                                                                                                                                                                                                                                                                                                                                                                                                                                                                                                                                                                                                                                                                                                                                                                                                                                |
|                                     |      | Order no.      | Quantity     | ID    | Length | Width  | Price | Description                                                                                                                                                                                                                                                                                                                                                                                                                                                                                                                                                                                                                                                                                                                                                                                                                                                                                                                                                                                                                                                                                                                                                                                                                                                                                                                                                                                                                                                                                                                                                                                                                                                                                                                                                                                                                                                                                                                                                                                                                                                                                                                    |
| Rechargeable batteries + chargers   |      |                |              |       |        |        |       |                                                                                                                                                                                                                                                                                                                                                                                                                                                                                                                                                                                                                                                                                                                                                                                                                                                                                                                                                                                                                                                                                                                                                                                                                                                                                                                                                                                                                                                                                                                                                                                                                                                                                                                                                                                                                                                                                                                                                                                                                                                                                                                                |
| Accumulator package BP 750/36       | l 1  | 4.654-016.0    | 1 piece(s)   |       |        |        |       | High performance lithium-ion battery BP 750 (36 V, 7.5 Ah)                                                                                                                                                                                                                                                                                                                                                                                                                                                                                                                                                                                                                                                                                                                                                                                                                                                                                                                                                                                                                                                                                                                                                                                                                                                                                                                                                                                                                                                                                                                                                                                                                                                                                                                                                                                                                                                                                                                                                                                                                                                                     |
| riccomolator package bi 730/30      | 1    | 4.034 010.0    | 1 piece(s)   |       |        |        |       | for BV 5/1 Bp backpack vacuum and T 9/1 Bp battery-operated dry vacuum cleaner.                                                                                                                                                                                                                                                                                                                                                                                                                                                                                                                                                                                                                                                                                                                                                                                                                                                                                                                                                                                                                                                                                                                                                                                                                                                                                                                                                                                                                                                                                                                                                                                                                                                                                                                                                                                                                                                                                                                                                                                                                                                |
| Exhaust air filter                  |      |                |              |       |        |        |       |                                                                                                                                                                                                                                                                                                                                                                                                                                                                                                                                                                                                                                                                                                                                                                                                                                                                                                                                                                                                                                                                                                                                                                                                                                                                                                                                                                                                                                                                                                                                                                                                                                                                                                                                                                                                                                                                                                                                                                                                                                                                                                                                |
| Standard exhaust filter             | 2    | 6.414-802.0    | 3 piece(s)   |       |        |        |       | Standard exhaust filter and diffusor for reducing filtered air. Made of foam.                                                                                                                                                                                                                                                                                                                                                                                                                                                                                                                                                                                                                                                                                                                                                                                                                                                                                                                                                                                                                                                                                                                                                                                                                                                                                                                                                                                                                                                                                                                                                                                                                                                                                                                                                                                                                                                                                                                                                                                                                                                  |
| Motor protection filter             | 3    | 6.414-611.0    | 5 piece(s)   |       |        |        |       | Motor protection filter, removable fleece, which can be replaced when heavily soiled.                                                                                                                                                                                                                                                                                                                                                                                                                                                                                                                                                                                                                                                                                                                                                                                                                                                                                                                                                                                                                                                                                                                                                                                                                                                                                                                                                                                                                                                                                                                                                                                                                                                                                                                                                                                                                                                                                                                                                                                                                                          |
| Main filter baskets                 |      | 1              |              | 1     |        |        |       |                                                                                                                                                                                                                                                                                                                                                                                                                                                                                                                                                                                                                                                                                                                                                                                                                                                                                                                                                                                                                                                                                                                                                                                                                                                                                                                                                                                                                                                                                                                                                                                                                                                                                                                                                                                                                                                                                                                                                                                                                                                                                                                                |
| Permanent main filter basket        | 4    | 5.731-632.0    | 1 piece(s)   |       |        |        |       | Plastic frames with nylon fabric, washably to 40°C.                                                                                                                                                                                                                                                                                                                                                                                                                                                                                                                                                                                                                                                                                                                                                                                                                                                                                                                                                                                                                                                                                                                                                                                                                                                                                                                                                                                                                                                                                                                                                                                                                                                                                                                                                                                                                                                                                                                                                                                                                                                                            |
| Fleece filter bags (three-ply)      | ı    | ı              |              |       |        |        |       |                                                                                                                                                                                                                                                                                                                                                                                                                                                                                                                                                                                                                                                                                                                                                                                                                                                                                                                                                                                                                                                                                                                                                                                                                                                                                                                                                                                                                                                                                                                                                                                                                                                                                                                                                                                                                                                                                                                                                                                                                                                                                                                                |
| Fleece filter bags                  | 5    | 6.904-335.0    | 10 piece(s)  |       |        |        |       | 3-ply, tear-resistant fleece filter bags, dust class M. Standard for T 7/1. Contents: x10.                                                                                                                                                                                                                                                                                                                                                                                                                                                                                                                                                                                                                                                                                                                                                                                                                                                                                                                                                                                                                                                                                                                                                                                                                                                                                                                                                                                                                                                                                                                                                                                                                                                                                                                                                                                                                                                                                                                                                                                                                                     |
| Fleece filter bags, bulk value pack | 6    | 6.904-336.0    | 300 piece(s) |       |        |        |       | Fleece filter bag, 3-ply, tear-proof, dust class M / large-scale consumer pack                                                                                                                                                                                                                                                                                                                                                                                                                                                                                                                                                                                                                                                                                                                                                                                                                                                                                                                                                                                                                                                                                                                                                                                                                                                                                                                                                                                                                                                                                                                                                                                                                                                                                                                                                                                                                                                                                                                                                                                                                                                 |
| Bend, plastic                       |      | ſ              |              |       |        |        |       |                                                                                                                                                                                                                                                                                                                                                                                                                                                                                                                                                                                                                                                                                                                                                                                                                                                                                                                                                                                                                                                                                                                                                                                                                                                                                                                                                                                                                                                                                                                                                                                                                                                                                                                                                                                                                                                                                                                                                                                                                                                                                                                                |
| Bend                                | 7    | 2.889-148.0    | 1 piece(s)   | ID 35 |        |        |       | Ergonomic bend for the new clip system. With airflow control slide, in an antistatic design.                                                                                                                                                                                                                                                                                                                                                                                                                                                                                                                                                                                                                                                                                                                                                                                                                                                                                                                                                                                                                                                                                                                                                                                                                                                                                                                                                                                                                                                                                                                                                                                                                                                                                                                                                                                                                                                                                                                                                                                                                                   |
| Crevice nozzles                     |      | ĺ              |              |       |        |        |       |                                                                                                                                                                                                                                                                                                                                                                                                                                                                                                                                                                                                                                                                                                                                                                                                                                                                                                                                                                                                                                                                                                                                                                                                                                                                                                                                                                                                                                                                                                                                                                                                                                                                                                                                                                                                                                                                                                                                                                                                                                                                                                                                |
| Crevice nozzle                      | 8    | 2.889-130.0    | 1 piece(s)   | ID 35 | 210 mm |        |       | Plastic crevice nozzle.                                                                                                                                                                                                                                                                                                                                                                                                                                                                                                                                                                                                                                                                                                                                                                                                                                                                                                                                                                                                                                                                                                                                                                                                                                                                                                                                                                                                                                                                                                                                                                                                                                                                                                                                                                                                                                                                                                                                                                                                                                                                                                        |
| Combi-nozzles, dry                  |      | ı              |              | 1     |        |        |       |                                                                                                                                                                                                                                                                                                                                                                                                                                                                                                                                                                                                                                                                                                                                                                                                                                                                                                                                                                                                                                                                                                                                                                                                                                                                                                                                                                                                                                                                                                                                                                                                                                                                                                                                                                                                                                                                                                                                                                                                                                                                                                                                |
| Combi-nozzle                        | 9    | 2.889-129.0    | 1 piece(s)   | ID 35 |        | 295 mm |       | Plastic floor nozzle, ID 35 and switchable.                                                                                                                                                                                                                                                                                                                                                                                                                                                                                                                                                                                                                                                                                                                                                                                                                                                                                                                                                                                                                                                                                                                                                                                                                                                                                                                                                                                                                                                                                                                                                                                                                                                                                                                                                                                                                                                                                                                                                                                                                                                                                    |
| Suction tubes, metal                | ٠    | l              | 1            | 1     |        |        |       | la                                                                                                                                                                                                                                                                                                                                                                                                                                                                                                                                                                                                                                                                                                                                                                                                                                                                                                                                                                                                                                                                                                                                                                                                                                                                                                                                                                                                                                                                                                                                                                                                                                                                                                                                                                                                                                                                                                                                                                                                                                                                                                                             |
| Telescopic suction tube             | 10   | 2.862-008.0    | 1 piece(s)   | ID 35 | 1 m    |        |       | Telescopic suction tube, metal, chrome-plated, ID 35. Length from 0.61 to 1.0 m.                                                                                                                                                                                                                                                                                                                                                                                                                                                                                                                                                                                                                                                                                                                                                                                                                                                                                                                                                                                                                                                                                                                                                                                                                                                                                                                                                                                                                                                                                                                                                                                                                                                                                                                                                                                                                                                                                                                                                                                                                                               |
| Complete suction hoses (clip system |      | l              | 1            | 1     | 1      |        |       | 1                                                                                                                                                                                                                                                                                                                                                                                                                                                                                                                                                                                                                                                                                                                                                                                                                                                                                                                                                                                                                                                                                                                                                                                                                                                                                                                                                                                                                                                                                                                                                                                                                                                                                                                                                                                                                                                                                                                                                                                                                                                                                                                              |
| Suction hose                        | 11   | 2.889-132.0    | 1 piece(s)   | ID 35 | 1.5 m  |        |       | 1.5 m suction hose with new clip fastener, C 35.                                                                                                                                                                                                                                                                                                                                                                                                                                                                                                                                                                                                                                                                                                                                                                                                                                                                                                                                                                                                                                                                                                                                                                                                                                                                                                                                                                                                                                                                                                                                                                                                                                                                                                                                                                                                                                                                                                                                                                                                                                                                               |
| HEPA, dust class H filter           | 1    |                | 1            | 1     |        |        |       | 1                                                                                                                                                                                                                                                                                                                                                                                                                                                                                                                                                                                                                                                                                                                                                                                                                                                                                                                                                                                                                                                                                                                                                                                                                                                                                                                                                                                                                                                                                                                                                                                                                                                                                                                                                                                                                                                                                                                                                                                                                                                                                                                              |
| Filter, packaged, HEPA, H13         | 12   | 6.414-080.0    | 1 piece(s)   |       |        |        |       | Optional HEPA filter box H 13 (paper/plastic) for use instead of the standard blower air filter box. Increases the filter capacity and improves the blower air.                                                                                                                                                                                                                                                                                                                                                                                                                                                                                                                                                                                                                                                                                                                                                                                                                                                                                                                                                                                                                                                                                                                                                                                                                                                                                                                                                                                                                                                                                                                                                                                                                                                                                                                                                                                                                                                                                                                                                                |
| Paper filter bags (two-ply)         |      | 1              |              |       |        |        |       | The second secon |
| Paper filter bags                   | 13   | 6.904-403.0    | 10 piece(s)  |       |        |        |       | Economical low-dust paper filter bags (x10), dust class L, suitable for use with BV 5/1.                                                                                                                                                                                                                                                                                                                                                                                                                                                                                                                                                                                                                                                                                                                                                                                                                                                                                                                                                                                                                                                                                                                                                                                                                                                                                                                                                                                                                                                                                                                                                                                                                                                                                                                                                                                                                                                                                                                                                                                                                                       |
| Fabric filter bag                   |      |                |              |       |        |        |       |                                                                                                                                                                                                                                                                                                                                                                                                                                                                                                                                                                                                                                                                                                                                                                                                                                                                                                                                                                                                                                                                                                                                                                                                                                                                                                                                                                                                                                                                                                                                                                                                                                                                                                                                                                                                                                                                                                                                                                                                                                                                                                                                |
| Fabric filter bag                   | 14   | 6.904-316.0    | 1 piece(s)   |       |        |        |       | Cotton filter bags, washable up to 40°C, suitable for T7/1, T $10/1$ and T $12/1$ models.                                                                                                                                                                                                                                                                                                                                                                                                                                                                                                                                                                                                                                                                                                                                                                                                                                                                                                                                                                                                                                                                                                                                                                                                                                                                                                                                                                                                                                                                                                                                                                                                                                                                                                                                                                                                                                                                                                                                                                                                                                      |
|                                     | 15   | 6.904-425.0    | 1 piece(s)   |       |        |        |       | Cotton, washable (40°C)                                                                                                                                                                                                                                                                                                                                                                                                                                                                                                                                                                                                                                                                                                                                                                                                                                                                                                                                                                                                                                                                                                                                                                                                                                                                                                                                                                                                                                                                                                                                                                                                                                                                                                                                                                                                                                                                                                                                                                                                                                                                                                        |
| ■ Included in the scope of supp     | L. I | ¬ Δvailable ac |              |       |        |        |       | •                                                                                                                                                                                                                                                                                                                                                                                                                                                                                                                                                                                                                                                                                                                                                                                                                                                                                                                                                                                                                                                                                                                                                                                                                                                                                                                                                                                                                                                                                                                                                                                                                                                                                                                                                                                                                                                                                                                                                                                                                                                                                                                              |