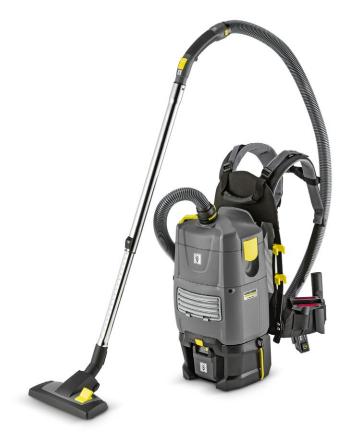

## **BV 5/1 Bp**

Powerful battery-powered BV 5/1 Bp Backpack vacuum. Designed with ergonomic, highly comfortable carrying frame for cleaning work in the most confined spaces.

### 1 Patented, ergonomic carrying frame

Carrying frame with Air Stream Comfort system prevents irritating vibrations and heat build-up on the back.

#### 2 Simple operation of all functions

Control panel on the waist harness allows convenient control and monitoring of all functions.