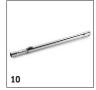

## BV 5/1 BP 1.394-224.0

|                                     |      |                |              | 1     |        |        |       |                                                                                                                                                                                                                                                                                                                                                                                                                                                                                                                                                                                                                                                                                                                                                                                                                                                                                                                                                                                                                                                                                                                                                                                                                                                                                                                                                                                                                                                                                                                                                                                                                                                                                                                                                                                                                                                                                                                                                                                                                                                                                                                                |
|-------------------------------------|------|----------------|--------------|-------|--------|--------|-------|--------------------------------------------------------------------------------------------------------------------------------------------------------------------------------------------------------------------------------------------------------------------------------------------------------------------------------------------------------------------------------------------------------------------------------------------------------------------------------------------------------------------------------------------------------------------------------------------------------------------------------------------------------------------------------------------------------------------------------------------------------------------------------------------------------------------------------------------------------------------------------------------------------------------------------------------------------------------------------------------------------------------------------------------------------------------------------------------------------------------------------------------------------------------------------------------------------------------------------------------------------------------------------------------------------------------------------------------------------------------------------------------------------------------------------------------------------------------------------------------------------------------------------------------------------------------------------------------------------------------------------------------------------------------------------------------------------------------------------------------------------------------------------------------------------------------------------------------------------------------------------------------------------------------------------------------------------------------------------------------------------------------------------------------------------------------------------------------------------------------------------|
|                                     |      |                |              |       |        |        |       |                                                                                                                                                                                                                                                                                                                                                                                                                                                                                                                                                                                                                                                                                                                                                                                                                                                                                                                                                                                                                                                                                                                                                                                                                                                                                                                                                                                                                                                                                                                                                                                                                                                                                                                                                                                                                                                                                                                                                                                                                                                                                                                                |
|                                     |      |                |              |       |        |        |       |                                                                                                                                                                                                                                                                                                                                                                                                                                                                                                                                                                                                                                                                                                                                                                                                                                                                                                                                                                                                                                                                                                                                                                                                                                                                                                                                                                                                                                                                                                                                                                                                                                                                                                                                                                                                                                                                                                                                                                                                                                                                                                                                |
|                                     |      |                |              |       |        |        |       |                                                                                                                                                                                                                                                                                                                                                                                                                                                                                                                                                                                                                                                                                                                                                                                                                                                                                                                                                                                                                                                                                                                                                                                                                                                                                                                                                                                                                                                                                                                                                                                                                                                                                                                                                                                                                                                                                                                                                                                                                                                                                                                                |
|                                     |      |                |              |       |        |        |       |                                                                                                                                                                                                                                                                                                                                                                                                                                                                                                                                                                                                                                                                                                                                                                                                                                                                                                                                                                                                                                                                                                                                                                                                                                                                                                                                                                                                                                                                                                                                                                                                                                                                                                                                                                                                                                                                                                                                                                                                                                                                                                                                |
|                                     |      | Order no.      | Quantity     | ID    | Length | Width  | Price | Description                                                                                                                                                                                                                                                                                                                                                                                                                                                                                                                                                                                                                                                                                                                                                                                                                                                                                                                                                                                                                                                                                                                                                                                                                                                                                                                                                                                                                                                                                                                                                                                                                                                                                                                                                                                                                                                                                                                                                                                                                                                                                                                    |
| Rechargeable batteries + chargers   |      |                |              |       |        |        |       |                                                                                                                                                                                                                                                                                                                                                                                                                                                                                                                                                                                                                                                                                                                                                                                                                                                                                                                                                                                                                                                                                                                                                                                                                                                                                                                                                                                                                                                                                                                                                                                                                                                                                                                                                                                                                                                                                                                                                                                                                                                                                                                                |
| Accumulator package BP 750/36       | l 1  | 4.654-016.0    | 1 piece(s)   |       |        |        |       | High performance lithium-ion battery BP 750 (36 V, 7.5 Ah)                                                                                                                                                                                                                                                                                                                                                                                                                                                                                                                                                                                                                                                                                                                                                                                                                                                                                                                                                                                                                                                                                                                                                                                                                                                                                                                                                                                                                                                                                                                                                                                                                                                                                                                                                                                                                                                                                                                                                                                                                                                                     |
| riccomolator package bi 730/30      | 1    | 4.034 010.0    | 1 piece(s)   |       |        |        |       | for BV 5/1 Bp backpack vacuum and T 9/1 Bp battery-operated dry vacuum cleaner.                                                                                                                                                                                                                                                                                                                                                                                                                                                                                                                                                                                                                                                                                                                                                                                                                                                                                                                                                                                                                                                                                                                                                                                                                                                                                                                                                                                                                                                                                                                                                                                                                                                                                                                                                                                                                                                                                                                                                                                                                                                |
| Exhaust air filter                  |      |                |              |       |        |        |       |                                                                                                                                                                                                                                                                                                                                                                                                                                                                                                                                                                                                                                                                                                                                                                                                                                                                                                                                                                                                                                                                                                                                                                                                                                                                                                                                                                                                                                                                                                                                                                                                                                                                                                                                                                                                                                                                                                                                                                                                                                                                                                                                |
| Standard exhaust filter             | 2    | 6.414-802.0    | 3 piece(s)   |       |        |        |       | Standard exhaust filter and diffusor for reducing filtered air. Made of foam.                                                                                                                                                                                                                                                                                                                                                                                                                                                                                                                                                                                                                                                                                                                                                                                                                                                                                                                                                                                                                                                                                                                                                                                                                                                                                                                                                                                                                                                                                                                                                                                                                                                                                                                                                                                                                                                                                                                                                                                                                                                  |
| Motor protection filter             | 3    | 6.414-611.0    | 5 piece(s)   |       |        |        |       | Motor protection filter, removable fleece, which can be replaced when heavily soiled.                                                                                                                                                                                                                                                                                                                                                                                                                                                                                                                                                                                                                                                                                                                                                                                                                                                                                                                                                                                                                                                                                                                                                                                                                                                                                                                                                                                                                                                                                                                                                                                                                                                                                                                                                                                                                                                                                                                                                                                                                                          |
| Main filter baskets                 |      | 1              |              | 1     |        |        |       |                                                                                                                                                                                                                                                                                                                                                                                                                                                                                                                                                                                                                                                                                                                                                                                                                                                                                                                                                                                                                                                                                                                                                                                                                                                                                                                                                                                                                                                                                                                                                                                                                                                                                                                                                                                                                                                                                                                                                                                                                                                                                                                                |
| Permanent main filter basket        | 4    | 5.731-632.0    | 1 piece(s)   |       |        |        |       | Plastic frames with nylon fabric, washably to 40°C.                                                                                                                                                                                                                                                                                                                                                                                                                                                                                                                                                                                                                                                                                                                                                                                                                                                                                                                                                                                                                                                                                                                                                                                                                                                                                                                                                                                                                                                                                                                                                                                                                                                                                                                                                                                                                                                                                                                                                                                                                                                                            |
| Fleece filter bags (three-ply)      | ı    | ı              |              |       |        |        |       |                                                                                                                                                                                                                                                                                                                                                                                                                                                                                                                                                                                                                                                                                                                                                                                                                                                                                                                                                                                                                                                                                                                                                                                                                                                                                                                                                                                                                                                                                                                                                                                                                                                                                                                                                                                                                                                                                                                                                                                                                                                                                                                                |
| Fleece filter bags                  | 5    | 6.904-335.0    | 10 piece(s)  |       |        |        |       | 3-ply, tear-resistant fleece filter bags, dust class M. Standard for T 7/1. Contents: x10.                                                                                                                                                                                                                                                                                                                                                                                                                                                                                                                                                                                                                                                                                                                                                                                                                                                                                                                                                                                                                                                                                                                                                                                                                                                                                                                                                                                                                                                                                                                                                                                                                                                                                                                                                                                                                                                                                                                                                                                                                                     |
| Fleece filter bags, bulk value pack | 6    | 6.904-336.0    | 300 piece(s) |       |        |        |       | Fleece filter bag, 3-ply, tear-proof, dust class M / large-scale consumer pack                                                                                                                                                                                                                                                                                                                                                                                                                                                                                                                                                                                                                                                                                                                                                                                                                                                                                                                                                                                                                                                                                                                                                                                                                                                                                                                                                                                                                                                                                                                                                                                                                                                                                                                                                                                                                                                                                                                                                                                                                                                 |
| Bend, plastic                       |      | ſ              |              |       |        |        |       |                                                                                                                                                                                                                                                                                                                                                                                                                                                                                                                                                                                                                                                                                                                                                                                                                                                                                                                                                                                                                                                                                                                                                                                                                                                                                                                                                                                                                                                                                                                                                                                                                                                                                                                                                                                                                                                                                                                                                                                                                                                                                                                                |
| Bend                                | 7    | 2.889-148.0    | 1 piece(s)   | ID 35 |        |        |       | Ergonomic bend for the new clip system. With airflow control slide, in an antistatic design.                                                                                                                                                                                                                                                                                                                                                                                                                                                                                                                                                                                                                                                                                                                                                                                                                                                                                                                                                                                                                                                                                                                                                                                                                                                                                                                                                                                                                                                                                                                                                                                                                                                                                                                                                                                                                                                                                                                                                                                                                                   |
| Crevice nozzles                     |      | ĺ              |              |       |        |        |       |                                                                                                                                                                                                                                                                                                                                                                                                                                                                                                                                                                                                                                                                                                                                                                                                                                                                                                                                                                                                                                                                                                                                                                                                                                                                                                                                                                                                                                                                                                                                                                                                                                                                                                                                                                                                                                                                                                                                                                                                                                                                                                                                |
| Crevice nozzle                      | 8    | 2.889-130.0    | 1 piece(s)   | ID 35 | 210 mm |        |       | Plastic crevice nozzle.                                                                                                                                                                                                                                                                                                                                                                                                                                                                                                                                                                                                                                                                                                                                                                                                                                                                                                                                                                                                                                                                                                                                                                                                                                                                                                                                                                                                                                                                                                                                                                                                                                                                                                                                                                                                                                                                                                                                                                                                                                                                                                        |
| Combi-nozzles, dry                  |      | ı              |              | 1     |        |        |       |                                                                                                                                                                                                                                                                                                                                                                                                                                                                                                                                                                                                                                                                                                                                                                                                                                                                                                                                                                                                                                                                                                                                                                                                                                                                                                                                                                                                                                                                                                                                                                                                                                                                                                                                                                                                                                                                                                                                                                                                                                                                                                                                |
| Combi-nozzle                        | 9    | 2.889-129.0    | 1 piece(s)   | ID 35 |        | 295 mm |       | Plastic floor nozzle, ID 35 and switchable.                                                                                                                                                                                                                                                                                                                                                                                                                                                                                                                                                                                                                                                                                                                                                                                                                                                                                                                                                                                                                                                                                                                                                                                                                                                                                                                                                                                                                                                                                                                                                                                                                                                                                                                                                                                                                                                                                                                                                                                                                                                                                    |
| Suction tubes, metal                | ٠    | l              | 1            | 1     |        |        |       | la                                                                                                                                                                                                                                                                                                                                                                                                                                                                                                                                                                                                                                                                                                                                                                                                                                                                                                                                                                                                                                                                                                                                                                                                                                                                                                                                                                                                                                                                                                                                                                                                                                                                                                                                                                                                                                                                                                                                                                                                                                                                                                                             |
| Telescopic suction tube             | 10   | 2.862-008.0    | 1 piece(s)   | ID 35 | 1 m    |        |       | Telescopic suction tube, metal, chrome-plated, ID 35. Length from 0.61 to 1.0 m.                                                                                                                                                                                                                                                                                                                                                                                                                                                                                                                                                                                                                                                                                                                                                                                                                                                                                                                                                                                                                                                                                                                                                                                                                                                                                                                                                                                                                                                                                                                                                                                                                                                                                                                                                                                                                                                                                                                                                                                                                                               |
| Complete suction hoses (clip system |      | l              | 1            | 1     | 1      |        |       | 1                                                                                                                                                                                                                                                                                                                                                                                                                                                                                                                                                                                                                                                                                                                                                                                                                                                                                                                                                                                                                                                                                                                                                                                                                                                                                                                                                                                                                                                                                                                                                                                                                                                                                                                                                                                                                                                                                                                                                                                                                                                                                                                              |
| Suction hose                        | 11   | 2.889-132.0    | 1 piece(s)   | ID 35 | 1.5 m  |        |       | 1.5 m suction hose with new clip fastener, C 35.                                                                                                                                                                                                                                                                                                                                                                                                                                                                                                                                                                                                                                                                                                                                                                                                                                                                                                                                                                                                                                                                                                                                                                                                                                                                                                                                                                                                                                                                                                                                                                                                                                                                                                                                                                                                                                                                                                                                                                                                                                                                               |
| HEPA, dust class H filter           | 1    |                | 1            | 1     |        |        |       | 1                                                                                                                                                                                                                                                                                                                                                                                                                                                                                                                                                                                                                                                                                                                                                                                                                                                                                                                                                                                                                                                                                                                                                                                                                                                                                                                                                                                                                                                                                                                                                                                                                                                                                                                                                                                                                                                                                                                                                                                                                                                                                                                              |
| Filter, packaged, HEPA, H13         | 12   | 6.414-080.0    | 1 piece(s)   |       |        |        |       | Optional HEPA filter box H 13 (paper/plastic) for use instead of the standard blower air filter box. Increases the filter capacity and improves the blower air.                                                                                                                                                                                                                                                                                                                                                                                                                                                                                                                                                                                                                                                                                                                                                                                                                                                                                                                                                                                                                                                                                                                                                                                                                                                                                                                                                                                                                                                                                                                                                                                                                                                                                                                                                                                                                                                                                                                                                                |
| Paper filter bags (two-ply)         |      | 1              |              |       |        |        |       | The second secon |
| Paper filter bags                   | 13   | 6.904-403.0    | 10 piece(s)  |       |        |        |       | Economical low-dust paper filter bags (x10), dust class L, suitable for use with BV 5/1.                                                                                                                                                                                                                                                                                                                                                                                                                                                                                                                                                                                                                                                                                                                                                                                                                                                                                                                                                                                                                                                                                                                                                                                                                                                                                                                                                                                                                                                                                                                                                                                                                                                                                                                                                                                                                                                                                                                                                                                                                                       |
| Fabric filter bag                   |      |                |              |       |        |        |       |                                                                                                                                                                                                                                                                                                                                                                                                                                                                                                                                                                                                                                                                                                                                                                                                                                                                                                                                                                                                                                                                                                                                                                                                                                                                                                                                                                                                                                                                                                                                                                                                                                                                                                                                                                                                                                                                                                                                                                                                                                                                                                                                |
| Fabric filter bag                   | 14   | 6.904-316.0    | 1 piece(s)   |       |        |        |       | Cotton filter bags, washable up to 40°C, suitable for T7/1, T $10/1$ and T $12/1$ models.                                                                                                                                                                                                                                                                                                                                                                                                                                                                                                                                                                                                                                                                                                                                                                                                                                                                                                                                                                                                                                                                                                                                                                                                                                                                                                                                                                                                                                                                                                                                                                                                                                                                                                                                                                                                                                                                                                                                                                                                                                      |
|                                     | 15   | 6.904-425.0    | 1 piece(s)   |       |        |        |       | Cotton, washable (40°C)                                                                                                                                                                                                                                                                                                                                                                                                                                                                                                                                                                                                                                                                                                                                                                                                                                                                                                                                                                                                                                                                                                                                                                                                                                                                                                                                                                                                                                                                                                                                                                                                                                                                                                                                                                                                                                                                                                                                                                                                                                                                                                        |
| ■ Included in the scope of supp     | L. I | ¬ Δvailable ac |              |       |        |        |       | •                                                                                                                                                                                                                                                                                                                                                                                                                                                                                                                                                                                                                                                                                                                                                                                                                                                                                                                                                                                                                                                                                                                                                                                                                                                                                                                                                                                                                                                                                                                                                                                                                                                                                                                                                                                                                                                                                                                                                                                                                                                                                                                              |