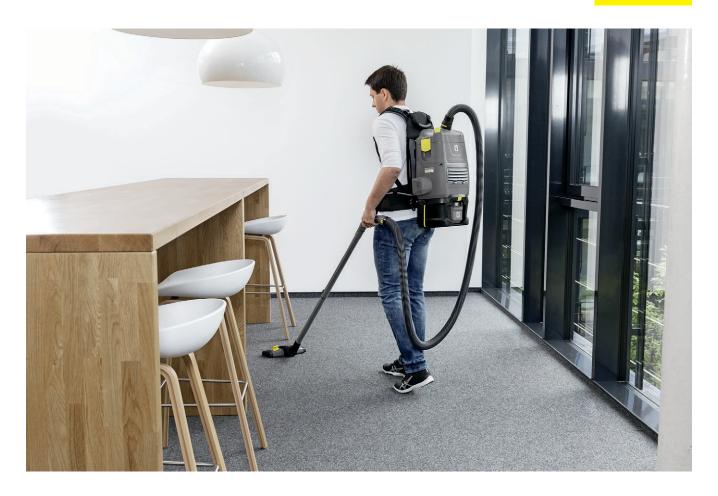

## **BV 5/1 Bp**

Powerful battery-powered BV 5/1 Bp Backpack vacuum. Designed with ergonomic, highly comfortable carrying frame for cleaning work in the most confined spaces.

### 1 Patented, ergonomic carrying frame

Carrying frame with Air Stream Comfort system prevents irritating vibrations and heat build-up on the back.

#### 2 Simple operation of all functions

Control panel on the waist harness allows convenient control and monitoring of all functions.