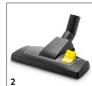

## **ECO! T11 BP LINER DELUXE**

|                    |   | Order no.   | Quantity   | ID    | Length | Width  | Price | Description                                                                                            |
|--------------------|---|-------------|------------|-------|--------|--------|-------|--------------------------------------------------------------------------------------------------------|
| Crevice nozzles    |   |             |            |       |        |        |       |                                                                                                        |
| Crevice nozzle     | 1 | 6.903-403.0 | 1 piece(s) | ID 32 | 210 mm |        |       | Plastic crevice tool (DN 32) for industrial dry vacuum cleaners for vacuuming in crevices and corners. |
| Combi-nozzles, dry |   |             |            |       |        |        |       |                                                                                                        |
| Combi-nozzle       | 2 | 6.907-410.0 | 1 piece(s) | ID 32 |        | 280 mm |       | Plastic, ID 32, switchable. ■                                                                          |