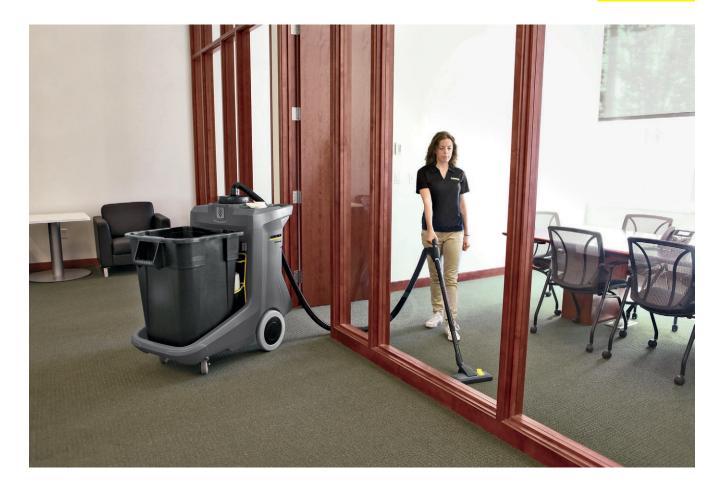

## **ECO! T11 BP LINER DELUXE**

Daytime cleaning redesigned. The Kärcher ECO! T11 Bp Liner CartVac is a professional mobile cleaning solution designed with an integrated vacuum. Includes trash can.