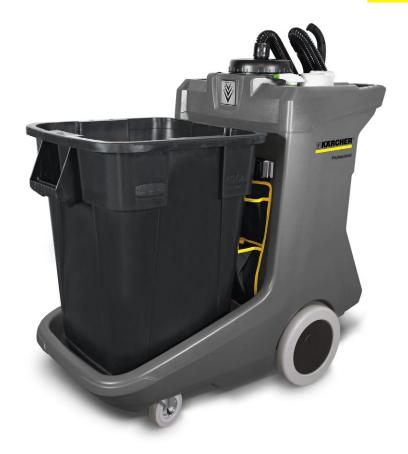

## **ECO! T11 BP LINER DELUXE**

Daytime cleaning redesigned. The Kärcher ECO! T11 Bp Liner CartVac is a professional mobile cleaning solution designed with an integrated vacuum. Includes trash can.