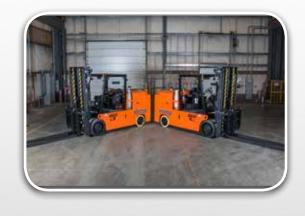

# Design & Development

RICO is a leading manufacturer of engineered material handling equipment. Our 130 years of expertise in this industry are reflected in the design, engineering, and manufacturing of the Pegasus Elite line, featuring load capacities ranging from 20,000 lbs. to 50,000 lbs. Multiple mast, carriage and fork combinations are available on the standard chassis to suit a wide range of applications and industries, including metals and automotive stamping and manufacturing.

Flexibility. Versatility. Efficiency. All trademarks of Rico and all incorporated into the PEGASUS ELITE. From various lift heights, capacities and options to handle any application, it has been built in true RICO style.