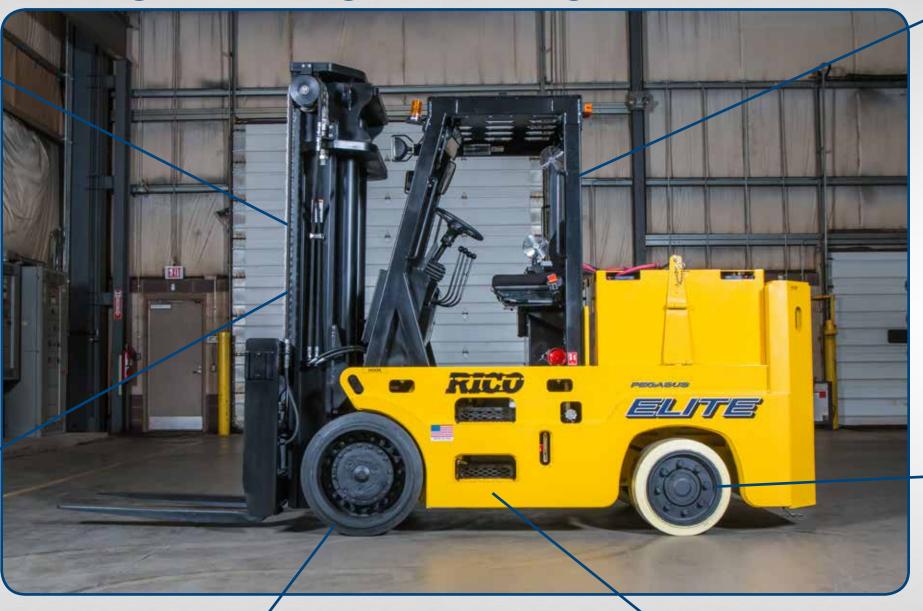

### Outstanding Performance

The innovative PEGASUS ELITE, has been created as a standard application truck in 3 versions: Electric, LP Gas or Diesel.

PEGASUS ELITE is ergonomically designed for operators and service technicians alike, making life just that much easier.

With a cab forward design providing comfort and convenience, the PEGASUS ELITE is truly one of a kind.

- Healthy Posture accomplished through semisuspension of an air ride seat.
- Seat back angle, weight and adjustments are at your fingertips.
- An integrated seat switch, a "kill" switch allow for safe operation ONLY while seated.
- Tilt steering allows for comfortable operation regardless of operator's height.
- LED safety light package
- Integral side-shifting fork positioned
- High Visibility Carriage

Safety is critical as we included large steps, easy to reach rails, and exits from both sides of the PEGASUS ELITE. Visibility has been maximized to improve operation by utilizing our forward cab, high visibility carriage and higher operator seat design.

#### SUPERIOR PERFORMANCE & RELIABILITY

PEGASUS ELITE is designed for demanding applications.

Through the use of thermostat controlled hydraulic oil coolers, heavy duty axle steer, coupled with the heaviest chassis ever experienced in the market, PEGASUS ELITE is truly unique.

The mast design incorporates a wide, upright spread and high visibility carriage to allow for easy, accurate load spotting. We maximized the strength of the masts by utilizing rolled or welded uprights.