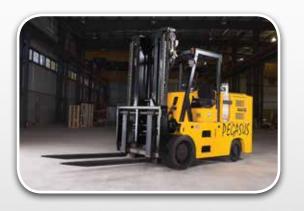

### Outstanding Performance

The innovative PEGASUS ELITE, has been created as a standard application truck in 3 versions: Electric, LP Gas or Diesel.

PEGASUS ELITE is ergonomically designed for operators and service technicians alike, making life just that much easier.

With a cab forward design providing comfort and convenience, the PEGASUS ELITE is truly one of a kind.

- Healthy Posture accomplished through semisuspension of an air ride seat.
- Seat back angle, weight and adjustments are at your fingertips.
- An integrated seat switch, a "kill" switch allow for safe operation ONLY while seated.
- Tilt steering allows for comfortable operation regardless of operator's height.
- LED safety light package
- Integral side-shifting fork positioned
- High Visibility Carriage

Safety is critical as we included large steps, easy to reach rails, and exits from both sides of the PEGASUS ELITE. Visibility has been maximized to improve operation by utilizing our forward cab, high visibility carriage and higher operator seat design.