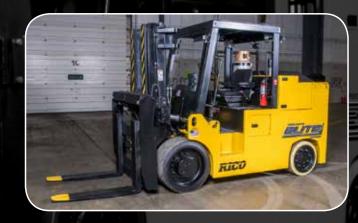

### Outstanding Performance

The innovative PEGASUS ELITE, has been created as a standard application truck in 3 versions: Electric, LP Gas or Diesel.

PEGASUS ELITE is ergonomically designed for operators and service technicians alike, making life just that much easier.

### Engineering & Design - LP Gas, Diesel

### **CAB FEATURES**

- Removable cab designed to access all major components
- Multi-function display controls
- Dual operator cooling fans
- LED front and rear light package
- Cup holder/tray
- Fire extinguisher