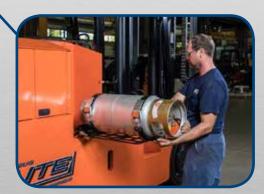

- Wide upright spread allows the operator to see straight through the mast for easy, accurate load spotting.
- strength.
- Proportioned taper on forks for coil handling applications.
- · Integral side-shifting fork posi-

### **MAST & FORKS**

- Wide upright spread allows the operator to see through the mast for easy, accurate load spotting.
- Solid forged forks for maximum strength.
- Proportioned taper on forks for coil handling applications.
- Integral side-shifting fork positioner.