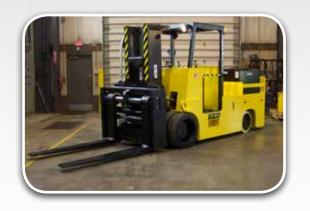

# Design & Development

RICO is a leading manufacturer of engineered material handling equipment. Our 130 years of expertise in this industry are reflected in the design, engineering, and manufacturing of the Pegasus Elite line, featuring load capacities ranging from 20,000 lbs. to 50,000 lbs. Multiple mast, carriage and fork combinations are available on the standard chassis to suit a wide range of applications and industries, including metals and automotive stamping and manufacturing.

### Outstanding Performance

The innovative PEGASUS ELITE, has been created as a standard application truck in 3 versions: Electric, LP Gas or Diesel.

PEGASUS ELITE is ergonomically designed for operators and service technicians alike, making life just that much easier.

Flexibility. Versatility. Efficiency. All trademarks of Rico and all incorporated into the PEGASUS ELITE. From various lift heights, capacities and options to handle any application, it has been built in true RICO style.