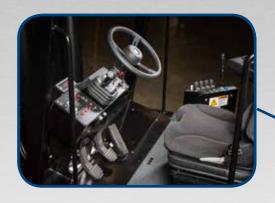

With a cab forward design providing comfort and convenience, the PEGASUS ELITE is truly one of a kind.

- Healthy Posture accomplished through semisuspension of an air ride seat.
- Seat back angle, weight and adjustments are at your fingertips.
- An integrated seat switch, a "kill" switch allow for safe operation ONLY while seated.
- Tilt steering allows for comfortable operation regardless of operator's height.
- LED safety light package
- Integral side-shifting fork positioned
- High Visibility Carriage

Safety is critical as we included large steps, easy to reach rails, and exits from both sides of the PEGASUS ELITE. Visibility has been maximized to improve operation by utilizing our forward cab, high visibility carriage and higher operator seat design.

### **CAB FEATURES**

- Maximum visibility.
- Removable cab designed to access all major components
- Multi-function display controls
- Dual operator cooling fans
- LED front and rear light package
- Cup holder/tray
- Fire extinguisher

### **TILT STEERING**

- Seat back angle, weight, fore and aft adjustment are all just a click away.
- Integrated seat switch ensures safety by only allowing travel of the vehicle while seated.

### **CAB FEATURES**

- Removable cab designed to access all major components
- Multi-function display controls
- Dual operator cooling fans
- LED front and rear light package
- Cup holder/tray
- Fire extinguisher