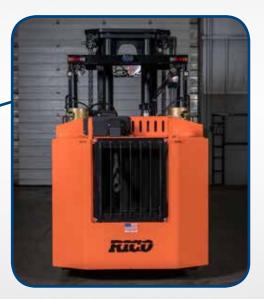

# Design & Development

RICO is a leading manufacturer of engineered material handling equipment. Our 130 years of expertise in this industry are reflected in the design, engineering, and manufacturing of the Pegasus Elite line, featuring load capacities ranging from 20,000 lbs. to 50,000 lbs. Multiple mast, carriage and fork combinations are available on the standard chassis to suit a wide range of applications and industries, including metals and automotive stamping and manufacturing.

### Outstanding Performance

The innovative PEGASUS ELITE, has been created as a standard application truck in 3 versions: Electric, LP Gas or Diesel.

PEGASUS ELITE is ergonomically designed for operators and service technicians alike, making life just that much easier.