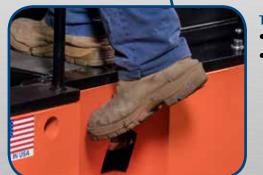

### **THREE POINT CONTACT**

- Large tapered step.
- Strategically placed hand rails to safely descend vehicle.