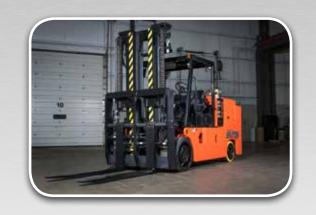

### Outstanding Performance

The innovative PEGASUS ELITE, has been created as a standard application truck in 3 versions: Electric, LP Gas or Diesel.

PEGASUS ELITE is ergonomically designed for operators and service technicians alike, making life just that much easier.

#### SUPERIOR PERFORMANCE & RELIABILITY

PEGASUS ELITE is designed for demanding applications.

Through the use of thermostat controlled hydraulic oil coolers, heavy duty axle steer, coupled with the heaviest chassis ever experienced in the market, PEGASUS ELITE is truly unique.