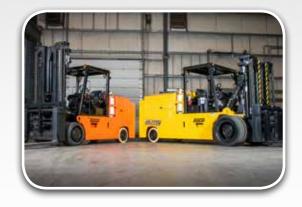

# Design & Development

RICO is a leading manufacturer of engineered material handling equipment. Our 130 years of expertise in this industry are reflected in the design, engineering, and manufacturing of the Pegasus Elite line, featuring load capacities ranging from 20,000 lbs. to 50,000 lbs. Multiple mast, carriage and fork combinations are available on the standard chassis to suit a wide range of applications and industries, including metals and automotive stamping and manufacturing.

### Outstanding Performance

The innovative PEGASUS ELITE, has been created as a standard application truck in 3 versions: Electric, LP Gas or Diesel.

PEGASUS ELITE is ergonomically designed for operators and service technicians alike, making life just that much easier.