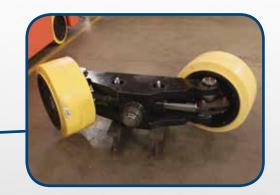

### **STEER WHEELS**

 Heavy duty axle steering caster for tighter turning radius, quicker response time and overall ease of operation.