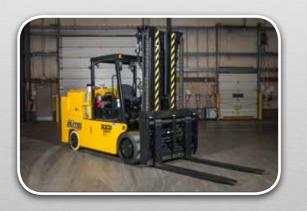

#### SUPERIOR PERFORMANCE & RELIABILITY

PEGASUS ELITE is designed for demanding applications.

Through the use of thermostat controlled hydraulic oil coolers, heavy duty axle steer, coupled with the heaviest chassis ever experienced in the market, PEGASUS ELITE is truly unique.

The mast design incorporates a wide, upright spread and high visibility carriage to allow for easy, accurate load spotting. We maximized the strength of the masts by utilizing rolled or welded uprights.