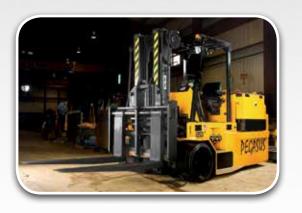

#### SUPERIOR PERFORMANCE & RELIABILITY

PEGASUS ELITE is designed for demanding applications.

Through the use of thermostat controlled hydraulic oil coolers, heavy duty axle steer, coupled with the heaviest chassis ever experienced in the market, PEGASUS ELITE is truly unique.

#### SIMPLE MAINTENANCE

An incredible amount of effort was put into designing the PEGASUS ELITE SERIES of trucks with easy access to maintenance needs reducing downtime.

- Easy access to service engine, transmission and hydraulic system
- Preventative maintenance of all major systems can be performed at ground level
- Sealed internal hydraulic wet disc brake system
- Industry standard components are utilized to ensure rapid part replacement
- On board service diagnostic system
- Removable ca
- Integrated lifting points for safe handling and transport
- Floor height fill and lightweight drop down LP tank replacement design
- Cut-out for easily visible hydraulic fluid sight glass
- · Easy access lubrication points