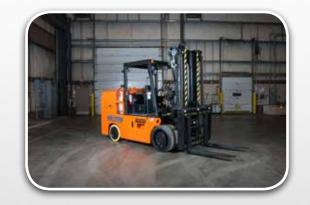

### Outstanding Performance

The innovative PEGASUS ELITE, has been created as a standard application truck in 3 versions: Electric, LP Gas or Diesel.

PEGASUS ELITE is ergonomically designed for operators and service technicians alike, making life just that much easier.

#### SUPERIOR PERFORMANCE & RELIABILITY

PEGASUS ELITE is designed for demanding applications.

Through the use of thermostat controlled hydraulic oil coolers, heavy duty axle steer, coupled with the heaviest chassis ever experienced in the market, PEGASUS ELITE is truly unique.

### Engineering & Design - LP Gas, Diesel