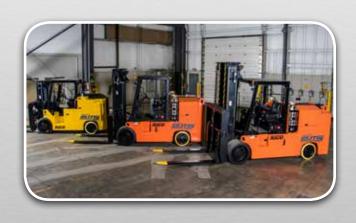

# Design & Development

RICO is a leading manufacturer of engineered material handling equipment. Our 130 years of expertise in this industry are reflected in the design, engineering, and manufacturing of the Pegasus Elite line, featuring load capacities ranging from 20,000 lbs. to 50,000 lbs. Multiple mast, carriage and fork combinations are available on the standard chassis to suit a wide range of applications and industries, including metals and automotive stamping and manufacturing.

Flexibility. Versatility. Efficiency. All trademarks of Rico and all incorporated into the PEGASUS ELITE. From various lift heights, capacities and options to handle any application, it has been built in true RICO style.