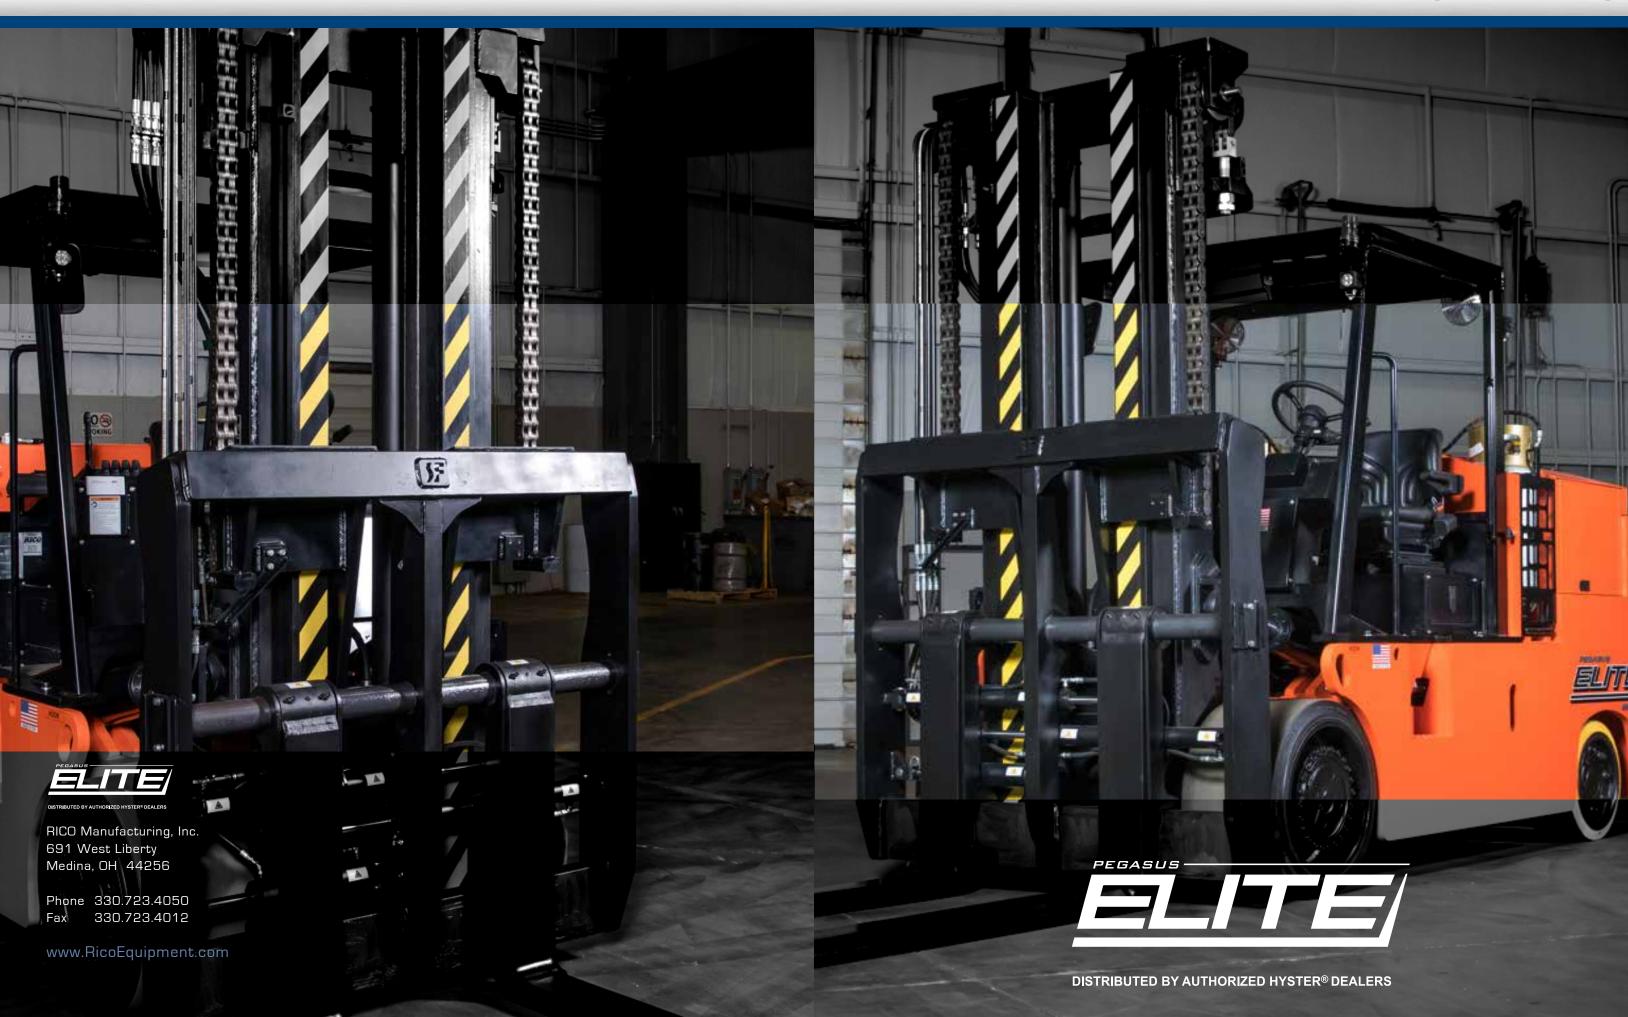

# Design & Development

RICO is a leading manufacturer of engineered material handling equipment. Our 130 years of expertise in this industry are reflected in the design, engineering, and manufacturing of the Pegasus Elite line, featuring load capacities ranging from 20,000 lbs. to 50,000 lbs. Multiple mast, carriage and fork combinations are available on the standard chassis to suit a wide range of applications and industries, including metals and automotive stamping and manufacturing.

### Outstanding Performance

The innovative PEGASUS ELITE, has been created as a standard application truck in 3 versions: Electric, LP Gas or Diesel.

PEGASUS ELITE is ergonomically designed for operators and service technicians alike, making life just that much easier.

With a cab forward design providing comfort and convenience, the PEGASUS ELITE is truly one of a kind.

- Healthy Posture accomplished through semisuspension of an air ride seat.
- Seat back angle, weight and adjustments are at your fingertips.
- An integrated seat switch, a "kill" switch allow for safe operation ONLY while seated.
- Tilt steering allows for comfortable operation regardless of operator's height.
- LED safety light package
- Integral side-shifting fork positioned
- High Visibility Carriage

The mast design incorporates a wide, upright spread and high visibility carriage to allow for easy, accurate load spotting. We maximized the strength of the masts by utilizing rolled or welded uprights.