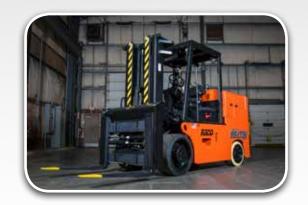

With a cab forward design providing comfort and convenience, the PEGASUS ELITE is truly one of a kind.

- Healthy Posture accomplished through semisuspension of an air ride seat.
- Seat back angle, weight and adjustments are at your fingertips.
- An integrated seat switch, a "kill" switch allow for safe operation ONLY while seated.
- Tilt steering allows for comfortable operation regardless of operator's height.
- LED safety light package
- Integral side-shifting fork positioned
- High Visibility Carriage

Safety is critical as we included large steps, easy to reach rails, and exits from both sides of the PEGASUS ELITE. Visibility has been maximized to improve operation by utilizing our forward cab, high visibility carriage and higher operator seat design.

The mast design incorporates a wide, upright spread and high visibility carriage to allow for easy, accurate load spotting. We maximized the strength of the masts by utilizing rolled or welded uprights.