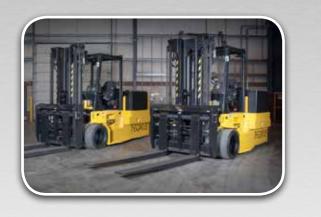

# Design & Development

RICO is a leading manufacturer of engineered material handling equipment. Our 130 years of expertise in this industry are reflected in the design, engineering, and manufacturing of the Pegasus Elite line, featuring load capacities ranging from 20,000 lbs. to 50,000 lbs. Multiple mast, carriage and fork combinations are available on the standard chassis to suit a wide range of applications and industries, including metals and automotive stamping and manufacturing.

### Outstanding Performance

The innovative PEGASUS ELITE, has been created as a standard application truck in 3 versions: Electric, LP Gas or Diesel.

PEGASUS ELITE is ergonomically designed for operators and service technicians alike, making life just that much easier.