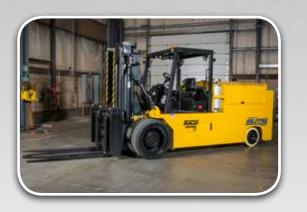

### Outstanding Performance

The innovative PEGASUS ELITE, has been created as a standard application truck in 3 versions: Electric, LP Gas or Diesel.

PEGASUS ELITE is ergonomically designed for operators and service technicians alike, making life just that much easier.

#### SUPERIOR PERFORMANCE & RELIABILITY

PEGASUS ELITE is designed for demanding applications.

Through the use of thermostat controlled hydraulic oil coolers, heavy duty axle steer, coupled with the heaviest chassis ever experienced in the market, PEGASUS ELITE is truly unique.