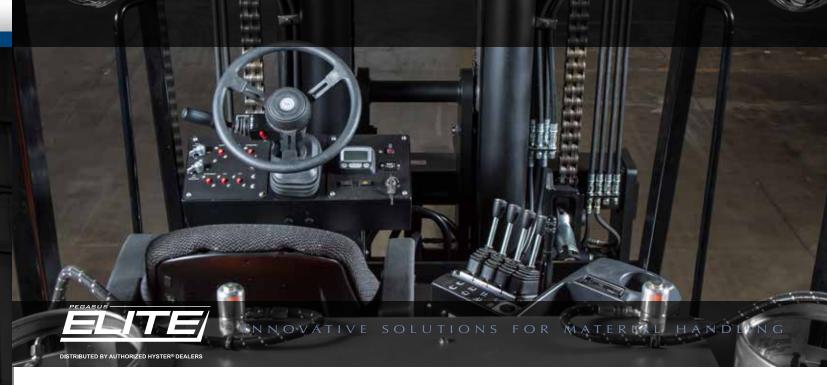

With a cab forward design providing comfort and convenience, the PEGASUS ELITE is truly one of a kind.

- Healthy Posture accomplished through semisuspension of an air ride seat.
- Seat back angle, weight and adjustments are at your fingertips.
- An integrated seat switch, a "kill" switch allow for safe operation ONLY while seated.
- Tilt steering allows for comfortable operation regardless of operator's height.
- LED safety light package
- Integral side-shifting fork positioned
- High Visibility Carriage

#### SIMPLE MAINTENANCE

An incredible amount of effort was put into designing the PEGASUS ELITE SERIES of trucks with easy access to maintenance needs reducing downtime.

- Easy access to service engine, transmission and hydraulic system
- Preventative maintenance of all major systems can be performed at ground level
- Sealed internal hydraulic wet disc brake system
- Industry standard components are utilized to ensure rapid part replacement
- On board service diagnostic system
- Removable ca
- Integrated lifting points for safe handling and transport
- Floor height fill and lightweight drop down LP tank replacement design
- Cut-out for easily visible hydraulic fluid sight glass
- · Easy access lubrication points

We included a large electrical compartment to make maintenance simple and accessible. A removable cab design allows for easy access to all major components.

For more information about PEGASUS ELITE or to find your local distributor visit www.hysternorthamerica.com.

### **CAB FEATURES**

- Maximum visibility.
- Removable cab designed to access all major components
- Multi-function display controls
- Dual operator cooling fans
- LED front and rear light package
- Cup holder/tray
- Fire extinguisher