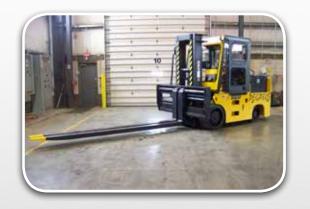

# Design & Development

RICO is a leading manufacturer of engineered material handling equipment. Our 130 years of expertise in this industry are reflected in the design, engineering, and manufacturing of the Pegasus Elite line, featuring load capacities ranging from 20,000 lbs. to 50,000 lbs. Multiple mast, carriage and fork combinations are available on the standard chassis to suit a wide range of applications and industries, including metals and automotive stamping and manufacturing.

### Outstanding Performance

The innovative PEGASUS ELITE, has been created as a standard application truck in 3 versions: Electric, LP Gas or Diesel.

PEGASUS ELITE is ergonomically designed for operators and service technicians alike, making life just that much easier.