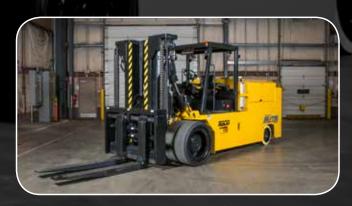

# Design & Development

RICO is a leading manufacturer of engineered material handling equipment. Our 130 years of expertise in this industry are reflected in the design, engineering, and manufacturing of the Pegasus Elite line, featuring load capacities ranging from 20,000 lbs. to 50,000 lbs. Multiple mast, carriage and fork combinations are available on the standard chassis to suit a wide range of applications and industries, including metals and automotive stamping and manufacturing.

### Outstanding Performance

The innovative PEGASUS ELITE, has been created as a standard application truck in 3 versions: Electric, LP Gas or Diesel.

PEGASUS ELITE is ergonomically designed for operators and service technicians alike, making life just that much easier.

#### SUPERIOR PERFORMANCE & RELIABILITY

PEGASUS ELITE is designed for demanding applications.

Through the use of thermostat controlled hydraulic oil coolers, heavy duty axle steer, coupled with the heaviest chassis ever experienced in the market, PEGASUS ELITE is truly unique.

The mast design incorporates a wide, upright spread and high visibility carriage to allow for easy, accurate load spotting. We maximized the strength of the masts by utilizing rolled or welded uprights.