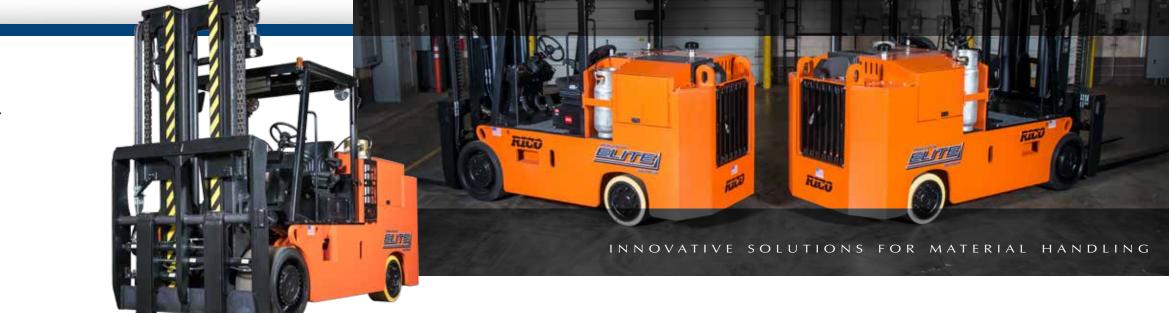

# Design & Development

RICO is a leading manufacturer of engineered material handling equipment. Our 130 years of expertise in this industry are reflected in the design, engineering, and manufacturing of the Pegasus Elite line, featuring load capacities ranging from 20,000 lbs. to 50,000 lbs. Multiple mast, carriage and fork combinations are available on the standard chassis to suit a wide range of applications and industries, including metals and automotive stamping and manufacturing.

### Outstanding Performance

The innovative PEGASUS ELITE, has been created as a standard application truck in 3 versions: Electric, LP Gas or Diesel.

PEGASUS ELITE is ergonomically designed for operators and service technicians alike, making life just that much easier.

Flexibility. Versatility. Efficiency. All trademarks of Rico and all incorporated into the PEGASUS ELITE. From various lift heights, capacities and options to handle any application, it has been built in true RICO style.