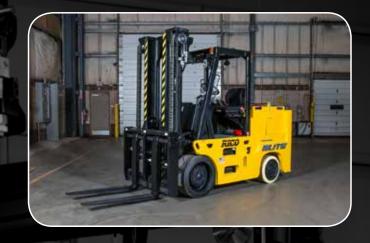

### Outstanding Performance

The innovative PEGASUS ELITE, has been created as a standard application truck in 3 versions: Electric, LP Gas or Diesel.

PEGASUS ELITE is ergonomically designed for operators and service technicians alike, making life just that much easier.

## Engineering & Design - Electric

- · Specifically designed for forklifts, the seat compensates for vibrations.
- Seat back angle, weight, fore and aft adjustment are all just a click away.
- Integrated seat switch ensures safety by only allowing travel of the vehicle while seated.
- Open step operator ingress
- Tilt steer column

### **CAB FEATURES**

- Maximum visibility.
- Removable cab designed to access all major components
- Multi-function display controls
- Dual operator cooling fans
- LED front and rear light package
- Cup holder/tray
- Fire extinguisher