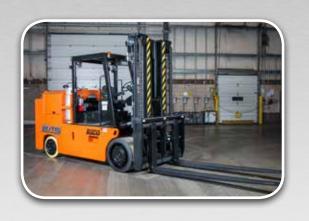

### Outstanding Performance

The innovative PEGASUS ELITE, has been created as a standard application truck in 3 versions: Electric, LP Gas or Diesel.

PEGASUS ELITE is ergonomically designed for operators and service technicians alike, making life just that much easier.

#### SUPERIOR PERFORMANCE & RELIABILITY

PEGASUS ELITE is designed for demanding applications.

Through the use of thermostat controlled hydraulic oil coolers, heavy duty axle steer, coupled with the heaviest chassis ever experienced in the market, PEGASUS ELITE is truly unique.