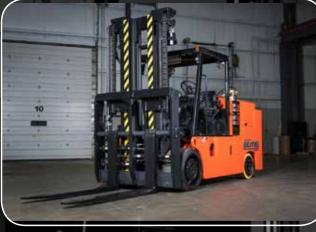

### Outstanding Performance

The innovative PEGASUS ELITE, has been created as a standard application truck in 3 versions: Electric, LP Gas or Diesel.

PEGASUS ELITE is ergonomically designed for operators and service technicians alike, making life just that much easier.

The mast design incorporates a wide, upright spread and high visibility carriage to allow for easy, accurate load spotting. We maximized the strength of the masts by utilizing rolled or welded uprights.

### **MAST & FORKS**

- Wide upright spread allows the operator to see through the mast for easy, accurate load spotting.
- Solid forged forks for maximum strength.
- Proportioned taper on forks for coil handling applications.
- Integral side-shifting fork positioner.