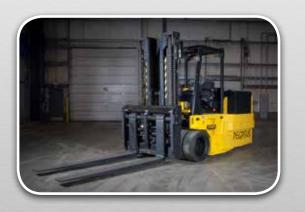

#### SIMPLE MAINTENANCE

An incredible amount of effort was put into designing the PEGASUS ELITE SERIES of trucks with easy access to maintenance needs reducing downtime.

- Easy access to service engine, transmission and hydraulic system
- Preventative maintenance of all major systems can be performed at ground level
- Sealed internal hydraulic wet disc brake system
- Industry standard components are utilized to ensure rapid part replacement
- On board service diagnostic system
- Removable ca
- Integrated lifting points for safe handling and transport
- Floor height fill and lightweight drop down LP tank replacement design
- Cut-out for easily visible hydraulic fluid sight glass
- · Easy access lubrication points

We included a large electrical compartment to make maintenance simple and accessible. A removable cab design allows for easy access to all major components.

For more information about PEGASUS ELITE or to find your local distributor visit www.hysternorthamerica.com.