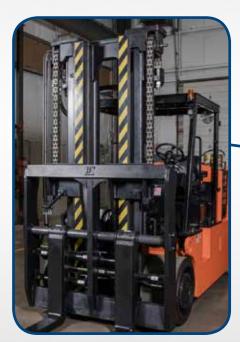

### Outstanding Performance

The innovative PEGASUS ELITE, has been created as a standard application truck in 3 versions: Electric, LP Gas or Diesel.

PEGASUS ELITE is ergonomically designed for operators and service technicians alike, making life just that much easier.

Flexibility. Versatility. Efficiency. All trademarks of Rico and all incorporated into the PEGASUS ELITE. From various lift heights, capacities and options to handle any application, it has been built in true RICO style.

The mast design incorporates a wide, upright spread and high visibility carriage to allow for easy, accurate load spotting. We maximized the strength of the masts by utilizing rolled or welded uprights.

- Wide upright spread allows the operator to see straight through the mast for easy, accurate load spotting.
- strength.
- Proportioned taper on forks for coil handling applications.
- · Integral side-shifting fork posi-

### **MAST & FORKS**

- Wide upright spread allows the operator to see through the mast for easy, accurate load spotting.
- Solid forged forks for maximum strength.
- Proportioned taper on forks for coil handling applications.
- Integral side-shifting fork positioner.