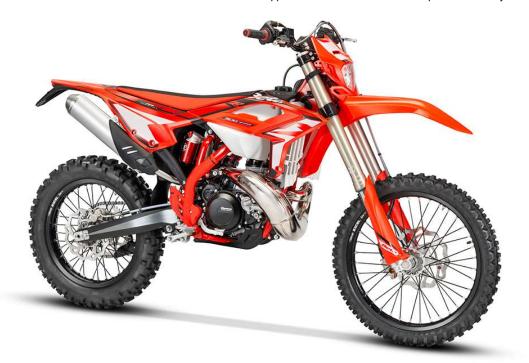

## Type Beta Built single cylinder, 2stroke, liquid cooled, with BPV power valve system and counter balancer, electric start with back-up kick starter sold as an option Bore 66.4mm Stroke 72mm 249cc Displacement Compression 13.2:1 Ratio **Exhaust Valve** Beta Progressive Valve (BPV) Ignition AC-CDI Kokusan Spark Plug NGK BR8ES Lubrication Electronic Oil Injection Oil Tank 650 cc Capacity Carburetor Keihin PWK 36mm Clutch Wet Diaphragm-style Transmission 6 Speed Final Drive O-ring chain

## **CHASSIS**

| Frame                 | Molybdenum steel / Double<br>Cradle w/ quick air filter<br>access                |
|-----------------------|----------------------------------------------------------------------------------|
| Wheelbase             | 58.3"                                                                            |
| Seat Height           | 36.6"                                                                            |
| Ground Clearance      | 12.6"                                                                            |
| Footrest Height       | 16"                                                                              |
| Dry Weight            | 228 lbs (wet weight, no fuel)                                                    |
| Fuel Tank<br>Capacity | 2.5 US Gallons                                                                   |
| Front Suspension      | 48 mm Sachs Open Cartridge with compression, rebound & spring preload adjustment |
| Rear Suspension       | Aluminum Body Sachs shock w/adjustable rebound and hi/low speed compression      |
| Front Wheel<br>Travel | 11.6"                                                                            |
| Rear Wheel Travel     | 11.4"                                                                            |
| Front Brake           | 260 mm floating rotor                                                            |
| Rear Brake            | 240 mm rotor                                                                     |
| Front/Rear Rim        | 21" (Front) 18" (Rear)                                                           |
| Front/Rear Tire       | Maxxis Enduro                                                                    |