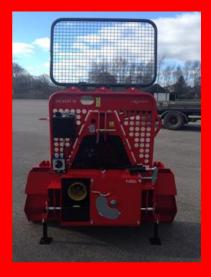

The PTO driven self-contained hydraulic system assures optimal performance

W-8016-EH with optional hydraulic device for unwinding wire rope, relieves the heavy work of pulling the wire out.

Two integrated storage compartments for accessories, is standard.