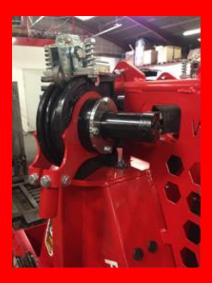

## Fransgård W- 8016-EH Winch

- Forstline winch are unique in all details.
- The winch was developed and constructed in a close relation with the user.
- W-8016-EH can be equipped with hydraulic device for unwinding wire rope.
- A special developed "noiseless" chain pulling system ensures a good working environment.
- Optimum distance between top pulley and wire roll ensures a perfect spooling of the wire cable.
- Several compartments for storing equipment and the possibility of mounting a trailer coupling.
- Optimum security for the operator is ensured with several screens offering protection from moving parts.

## Fransgård

Several protection screens and a "noiseless" chain tightener ensures a safe and good working environment for the user.

| Technical data:     | W-8016-EH     |
|---------------------|---------------|
| Pulling power       | 8 tons        |
| Tractor power       | 60 kW         |
| -3point linkage     | Kat. I - II   |
| Weight              | 538 kg        |
| Wire standard ø x m | 11 mm x 60 m  |
| Wire max. ø x m     | 11 mm x 120 m |
| Pulling speed v/400 | 0,5 – 2,0 m/s |
| rpm                 |               |
| PTO attachment      | 64 cm         |
| height              |               |
| Height top pulley   | 160 cm        |
| Total height        | 240 cm        |
| Dozerblade          | 80 x 180 cm   |
| Protective screen   | Standard      |

The unique design of the winch includes the smallest detail. The sturdy frame construction is made from special steel. A solid, wide blade/butt plate and lower pulley are standard. Chainsaw holder and trailer attachment are optional.