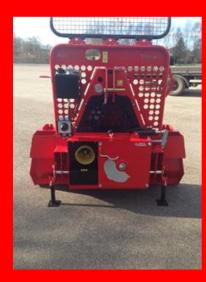

## Fransgård

Several protection screens and a "noiseless" chain tightener ensures a safe and good working environment for the user.

| Technical data:     | W-8016-EH     |
|---------------------|---------------|
| Pulling power       | 8 tons        |
| Tractor power       | 60 kW         |
| -3point linkage     | Kat. I - II   |
| Weight              | 538 kg        |
| Wire standard ø x m | 11 mm x 60 m  |
| Wire max. ø x m     | 11 mm x 120 m |
| Pulling speed v/400 | 0,5 – 2,0 m/s |
| rpm                 |               |
| PTO attachment      | 64 cm         |
| height              |               |
| Height top pulley   | 160 cm        |
| Total height        | 240 cm        |
| Dozerblade          | 80 x 180 cm   |
| Protective screen   | Standard      |