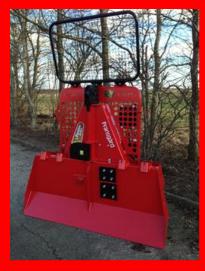

The unique design of the winch includes the smallest detail. The sturdy frame construction is made from special steel. A solid, wide blade/butt plate and lower pulley are standard. Chainsaw holder and trailer attachment are optional.