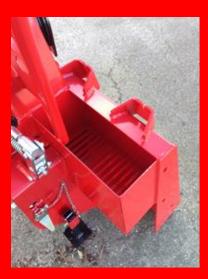

The PTO driven self-contained hydraulic system assures optimal performance

W-8016-EH with optional hydraulic device for unwinding wire rope, relieves the heavy work of pulling the wire out.

Two integrated storage compartments for accessories, is standard.