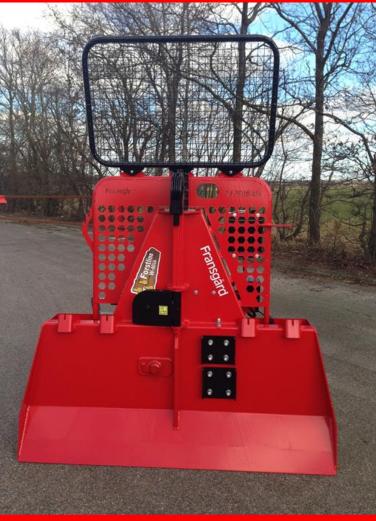

## Fransgård W- 8016-EH Winch

- Forstline winch are unique in all details.
- The winch was developed and constructed in a close relation with the user.
- W-8016-EH can be equipped with hydraulic device for unwinding wire rope.
- A special developed "noiseless" chain pulling system ensures a good working environment.
- Optimum distance between top pulley and wire roll ensures a perfect spooling of the wire cable.
- Several compartments for storing equipment and the possibility of mounting a trailer coupling.
- Optimum security for the operator is ensured with several screens offering protection from moving parts.

## Fransgård

Several protection screens and a "noiseless" chain tightener ensures a safe and good working environment for the user.

| Technical data:     | W-8016-EH     |
|---------------------|---------------|
| Pulling power       | 8 tons        |
| Tractor power       | 60 kW         |
| -3point linkage     | Kat. I - II   |
| Weight              | 538 kg        |
| Wire standard ø x m | 11 mm x 60 m  |
| Wire max. ø x m     | 11 mm x 120 m |
| Pulling speed v/400 | 0,5 – 2,0 m/s |
| rpm                 |               |
| PTO attachment      | 64 cm         |
| height              |               |
| Height top pulley   | 160 cm        |
| Total height        | 240 cm        |
| Dozerblade          | 80 x 180 cm   |
| Protective screen   | Standard      |

The unique design of the winch includes the smallest detail. The sturdy frame construction is made from special steel. A solid, wide blade/butt plate and lower pulley are standard. Chainsaw holder and trailer attachment are optional.