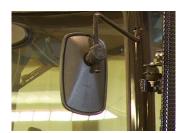

Standard Grille Guard With Loader And Position ROD Protects Grille And Radiator In Loader Applications

Standard Large Adjustable Mirrors Provide Visibility In A Variety Of Applications

Ground Level Fuel Tank **Provides Easier Fueling** Access