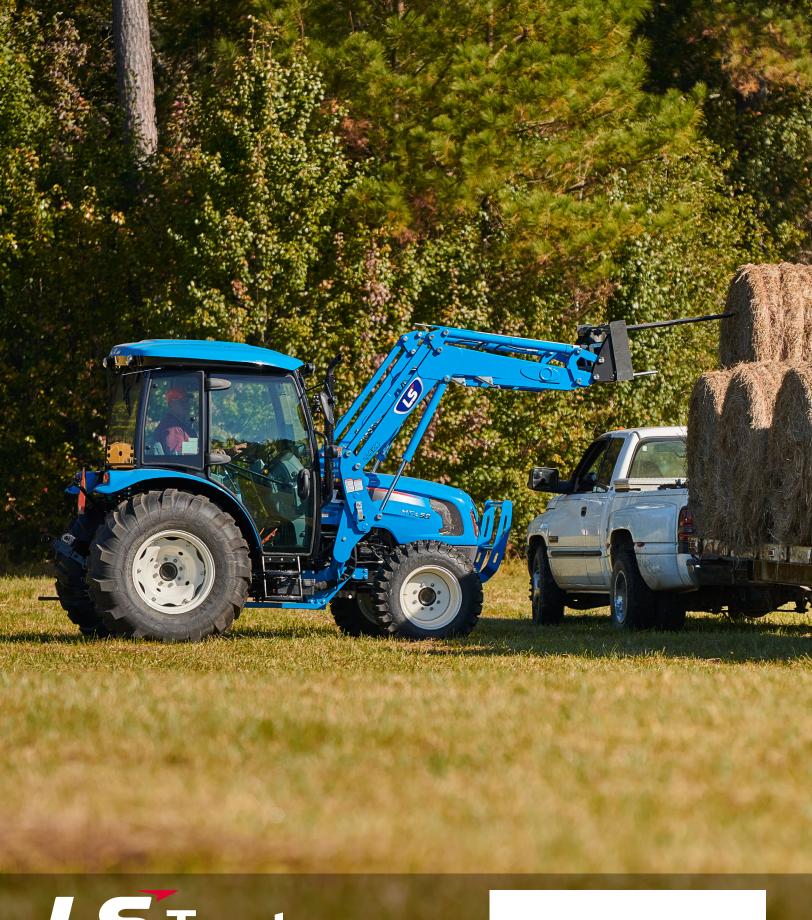

Available With Three Rear Remotes (Cab Only) Provides Added Flexibility For Attachments And **Implements** 

Standard Ground Control Three-Point Adjustment Provides Ground Controllability Of Three-Point Position To **Enable Easier Connectively** With Implements

Standard Right-Side Cab Door With Steps Provides Additional Access To The Operators Platform

Standard Telescopic Link Arms **Enables Connecting Three-Point Implements** Easier

Standard Drawbar Added Value Of Providing **Essential Heavy-Duty** Features