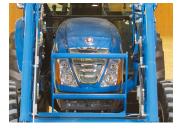

Standard Grille Guard With Loader And Position ROD Protects Grille And Radiator In Loader Applications

Standard Large Adjustable Mirrors Provide Visibility In A Variety Of Applications

Ground Level Fuel Tank **Provides Easier Fueling** Access