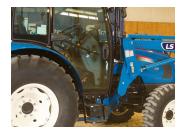

Standard Right-Side Cab Door With Steps Provides Additional Access To The Operators Platform

Standard Telescopic Link Arms **Enables Connecting Three-Point Implements** Easier

Standard Drawbar Added Value Of Providing **Essential Heavy-Duty** Features