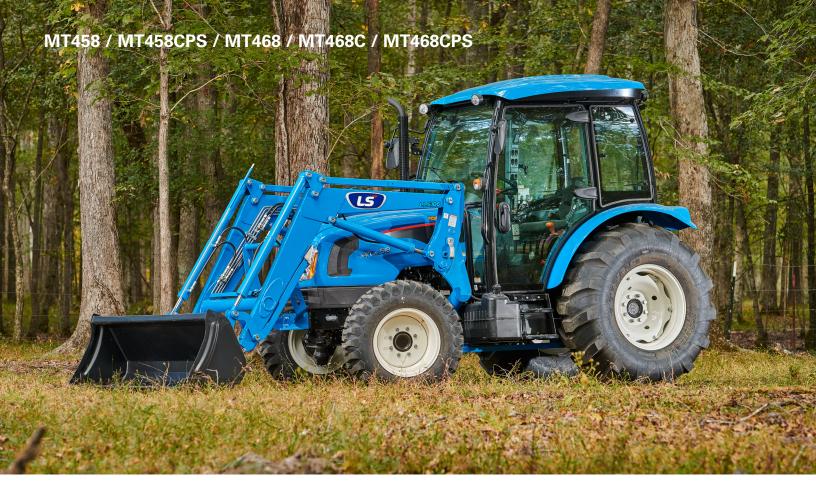

#### **RECOMMENDED IMPLEMENTS**/ **ATTACHMENTS**

LOADER: High Capacity With An Abundance Of **Standard Features** 

LAND GRADER: **Heavy Steel** Construction, High Strength, Designed For Use In Demanding **Applications** 

## **FEATURES**

- 6 Year Warranty\*
- → 16F x 16R Fully Synchronized Shuttle Shift or 16F x 16R Power Shuttle Shift (CPS Models) Transmission
- Backhoe Compatible
- Premium Ergonomically Designed Cab
- **→** Standard High Capacity Three-Point And Loader Lift Capacity