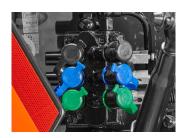

Available With Three Rear Remotes (Cab Only) Provides Added Flexibility For Attachments And **Implements** 

Standard Ground Control Three-Point Adjustment Provides Ground Controllability Of Three-Point Position To **Enable Easier Connectively** With Implements