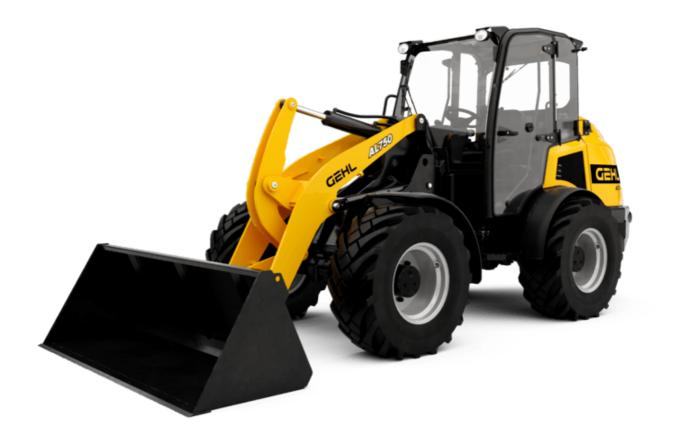

## AL750

|                                                                      | Allos cicated off i c | .bruary 22, 2024 at 0.54.11 p.m. 010  |
|----------------------------------------------------------------------|-----------------------|---------------------------------------|
| Capacities                                                           |                       | Metric                                |
| Max. height of bucket pivot point                                    | h35                   | 3.47 m                                |
| Max. lifting height (below forks)                                    | h3                    | 3.28 m                                |
| Breakout force with bucket                                           |                       | 5906 daN                              |
| Static tipping load with bucket - Straight with cab                  |                       | 3587 kg                               |
| Static tipping load with bucket - Full turn with 4-post canopy       |                       | 2621 kg                               |
| Static tipping load with bucket - Full turn with cab                 |                       | 2779 kg                               |
| Static tipping load with pallet forks - Straight with cab            |                       | 2882 kg                               |
| Static tipping load with pallet forks - Straight with 4-post canopy  |                       | 2741 kg                               |
| Static tipping load with pallet forks - Full turn with 4-post canopy |                       | 2174 kg                               |
| Static tipping load with bucket - Straight with 4-post canopy        |                       | 3378 kg                               |
| Weight and dimensions                                                |                       |                                       |
| Unladen weight (with forks) with 4-post canopy                       |                       | 4781 kg                               |
| Unladen weight (with forks)                                          |                       | 4953 kg                               |
| Wheelbase                                                            | V                     | 2.06 m                                |
| Overall width of 4 posts canopy                                      | У<br>b22              | 1.45 m                                |
|                                                                      | b4                    |                                       |
| Overall cab width                                                    |                       | 1.45 m                                |
| Overall height with 4 posts canopy                                   | h38                   | 2.48 m                                |
| Overall height with cab                                              | h17                   | 2.48 m                                |
| Tilt-up angle                                                        | a4                    | 45 °                                  |
| Tilt-down angle                                                      | a5                    | 45 °                                  |
| External turning radius (over tyres)                                 | Wa1                   | 3.41 m                                |
| Articulation angle                                                   | a19                   | 45 °                                  |
| Overall width less bucket                                            | b1                    | 1.74 m                                |
| Overall length - Less Bucket                                         | 12                    | 4.44 m                                |
| Ground clearance                                                     | m4                    | 0.31 m                                |
| Engine                                                               |                       |                                       |
| Engine brand                                                         |                       | Deutz                                 |
| Engine model                                                         |                       | TD3.6 L4                              |
| Engine norm                                                          |                       | Stage V                               |
| Number of cylinders / Capacity of cylinders                          |                       | 4 - 3600 cm <sup>3</sup>              |
| I.C. Engine power rating / Power (kW)                                |                       | 74.30 Hp / 55 kW                      |
| Max. torque / Engine rotation                                        |                       | 330 Nm / 2300 rpm                     |
| Engine cooling system                                                |                       | 2 water radiators + hydraulic oil     |
| Transmission                                                         |                       |                                       |
| Transmission type                                                    |                       | Hydrostatic                           |
| Number of gears (forward / reverse)                                  |                       | 2 / 2                                 |
| Max. travel speed (may vary according to applicable regulations)     |                       | 30 km/h                               |
| Travel speed (laden)                                                 |                       | 30 km/h                               |
| Differential lock                                                    |                       | Front and rear locking of the machine |
| Parking brake                                                        |                       | Manual                                |
| Hydraulics                                                           |                       |                                       |
| Hydraulic pump type                                                  |                       | Gear pump                             |
| Hydraulic flow - Pressure                                            |                       | 69.50 l/min / 200 bar                 |
| High-Flow Option (I/min)                                             |                       | 114.30 l/min                          |
| Drive hydraulic system pressure                                      |                       | 380 bar                               |
| Tank capacities                                                      |                       |                                       |
| Hydraulic oil                                                        |                       | 73.80 l                               |
| Fuel tank                                                            |                       | 102 l                                 |
| Noise and vibration                                                  |                       |                                       |
| Vibration to whole hand/arm                                          |                       | < 2.50 m/s <sup>2</sup>               |
| Miscellaneous                                                        |                       |                                       |
| Safety cab homologation                                              |                       | ROPS - FOPS level 1 cab               |
|                                                                      |                       |                                       |