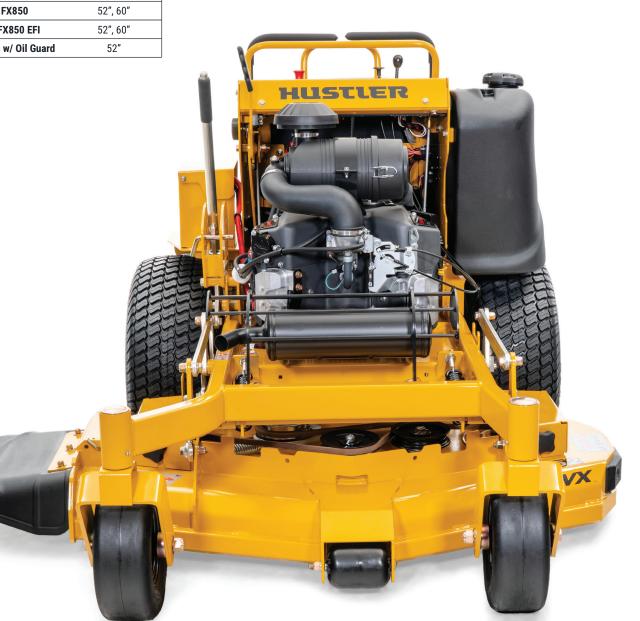

## SUPER S

- Compact Stance Ideal for tight spaces and for trailering from job-to-job
- Service Friendly Design Designed to make maintenance and service fast and easy.
- SmoothTrak<sup>™</sup> Steering Precision control to help trim and maneuver easily around obstacles.
- VX<sup>™</sup> Deck Fabricated 7 ga. steel engineered for extreme vacuum performance and cut quality.
- Deck Options 36", 48", 52" and 60"

|                                  | SUPER S                                                                                                                                                                                             |
|----------------------------------|-----------------------------------------------------------------------------------------------------------------------------------------------------------------------------------------------------|
| ENGINE                           |                                                                                                                                                                                                     |
| Manufacturer                     | Kawasaki <sup>®</sup> FS, FT & FX series                                                                                                                                                            |
| HP                               | 36" deck: 15HP* - FS541, 19HP* - FX600<br>48" deck: 22HP* - FX691<br>52", 60" deck: 27HP* - FX850, 29.5HP* - FX850 EFI<br>52" deck: 26HP* - Vanguard® 810cc w/ Oil Guard<br>(Per SAE J1995)         |
| Displacement                     | 603cc - 852cc                                                                                                                                                                                       |
| Cooling                          | Air cooled                                                                                                                                                                                          |
| Air Cleaner                      | FX: Remote canister • FS: Oval                                                                                                                                                                      |
| Engine Warranty                  | 3 year limited                                                                                                                                                                                      |
| DRIVE SYSTEM<br>Type             | Dual hydrostatic                                                                                                                                                                                    |
| Pumps                            | 36" deck: Hydro-Gear® 10cc • 48", 52", 60" deck: Hydro-Gear® 12cc                                                                                                                                   |
| Wheel Motors                     | 36" deck: Parker® TL • 48", 52", 60" deck: Parker® TL                                                                                                                                               |
| Speed                            | 36": Up to 8 mph. • 48", 52", 60": Up to 9 mph.                                                                                                                                                     |
| Parking Brakes                   | Hand operated drum brakes                                                                                                                                                                           |
| DECKS                            | Sida diasharaa: 26" 40" 52" 60"                                                                                                                                                                     |
| Cutting Width<br>Cutting Heights | Side discharge: 36", 48", 52", 60"<br>1.5"- 5.5"                                                                                                                                                    |
| Deck Lift                        | Hand operated.                                                                                                                                                                                      |
|                                  | 5.5"                                                                                                                                                                                                |
| Depth<br>Blades                  | 36": 2 • 48", 52", 60": 3                                                                                                                                                                           |
| bidues                           | 36" deck: 17.86" • 48" deck: 16.50"                                                                                                                                                                 |
| Blade Length                     | 52" deck: 17.86" • 60" deck: 20.50"                                                                                                                                                                 |
| Blade Tip Speed                  | 36": 18,700 • 48": 18,500 • 52": 17,700 • 60": 18,400                                                                                                                                               |
| Spindles                         | Ductile cast iron with steel shafts and sealed ball bearings                                                                                                                                        |
| Drive                            | Electric PTO clutch                                                                                                                                                                                 |
| Construction                     | 7 ga. Fabricated w/ 7 ga. wrappers                                                                                                                                                                  |
| Spindle Mounts                   | 36": 7ga. with 11 ga. doubler • 48", 52", 60": 7 ga. with 7 ga. doubler                                                                                                                             |
| Impact/Trim Areas                | 11 ga. formed channel with rolled edge                                                                                                                                                              |
| CONSTRUCTION                     | $26^{\prime\prime}$ , 1 $5^{\prime\prime}$ y $0^{\prime\prime}$ staal tubing $= 40^{\prime\prime}$ $50^{\prime\prime}$ $50^{\prime\prime}$ , 1 $5^{\prime\prime}$ y $0^{\prime\prime}$ staal tubing |
| Frame<br>Engine Plate            | 36": 1.5" x 2" steel tubing • 48" 52" 60": 1.5" x 3" steel tubing<br>7 ga. with 11 ga. jackshaft doubler                                                                                            |
| Operator Platform                | 7 ga. with embossed tread pattern                                                                                                                                                                   |
| Front Axle                       | Fabricated with tapered roller bearings                                                                                                                                                             |
| Front Caster<br>Wheels           | Tapered wheel bearings and debris cap                                                                                                                                                               |
| Front Caster Forks               | Fabricated 3/8" steel                                                                                                                                                                               |
| Operator Pad                     | Bolstered operator pad                                                                                                                                                                              |
| GENERAL                          |                                                                                                                                                                                                     |
| Fuel Capacity                    | 36": 6.5 gallons • 48", 52", 60": 7.3 gallons                                                                                                                                                       |
| Front Tire                       | 36" 11 x 4 - 5 • 48", 52": 13 x 5 - 6 • 60": 13 x 6.5 - 6                                                                                                                                           |
| Drive Tire                       | 36": 20 x 8 - 10 • 48", 52": 24 x 9.5 - 12 • 60": 24 x 12 - 12                                                                                                                                      |
| DIMENSIONS                       |                                                                                                                                                                                                     |
| Weight                           | 36": 907 lbs • 48": 1144 lbs • 52": 1153 - 1182 lbs • 60": 1207 - 1232 lbs                                                                                                                          |
| Height                           | 47"                                                                                                                                                                                                 |
| Length                           | 36": 63.5" • 48", 52": 68" • 60": 70.75"                                                                                                                                                            |
| Width w/Chute Up                 | 36": 39" • 48": 49.3" • 52": 52.8" • 60": 61.7"                                                                                                                                                     |
| Tire Width                       | 36": 36.3" • 48", 52": 45.8" 60": 49"                                                                                                                                                               |
| Trim Side                        | 36": 0" • 48": 1.5" • 52": 3.5" • 60": 5.6"                                                                                                                                                         |
| <b>PRODUCTIVITY</b> **           |                                                                                                                                                                                                     |
| Acres Per Hour                   | 36": 2.33 • 48": 3.49 • 52": 3.79 • 60": 4.36                                                                                                                                                       |
|                                  | Specifications are subject to change without notice.                                                                                                                                                |