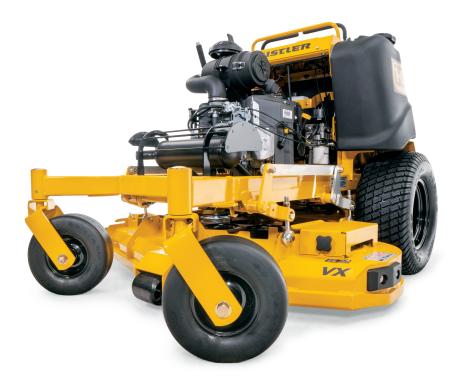

### THE SUPER S STAND-ON MOWER

## SUPER S

- Compact Stance Ideal for tight spaces and for trailering from job-to-job
- Service Friendly Design Designed to make maintenance and service fast and easy.
- SmoothTrak<sup>™</sup> Steering Precision control to help trim and maneuver easily around obstacles.
- VX<sup>™</sup> Deck Fabricated 7 ga. steel engineered for extreme vacuum performance and cut quality.
- Deck Options 36", 48", 52" and 60"