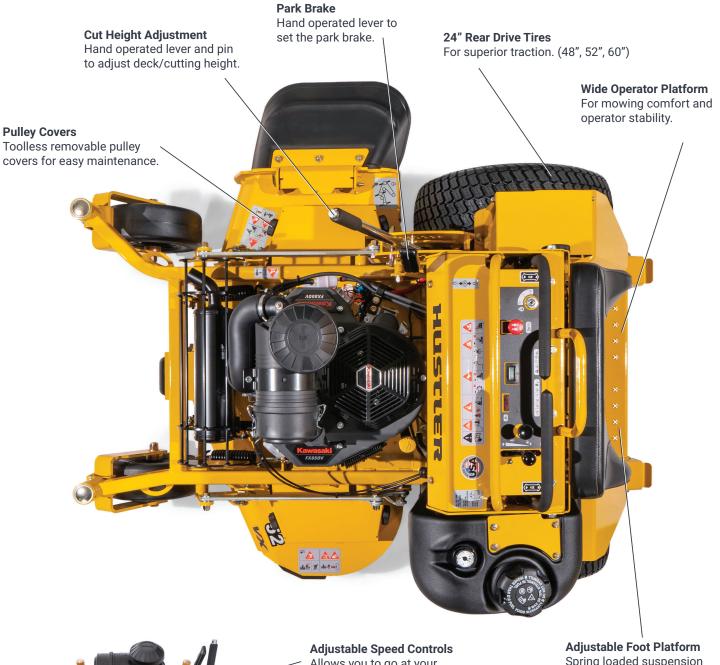

Spring loaded suspension platform for comfort.

Adjustable Speed Controls Allows you to go at your own pace for control. Also helps with training

new operators.

## SUPER S

- Compact Stance Ideal for tight spaces and for trailering from job-to-job
- Service Friendly Design Designed to make maintenance and service fast and easy.
- SmoothTrak<sup>™</sup> Steering Precision control to help trim and maneuver easily around obstacles.
- VX<sup>™</sup> Deck Fabricated 7 ga. steel engineered for extreme vacuum performance and cut quality.
- Deck Options 36", 48", 52" and 60"

|                                  | SUPER S                                                                                                                                                                                             |
|----------------------------------|-----------------------------------------------------------------------------------------------------------------------------------------------------------------------------------------------------|
| ENGINE                           |                                                                                                                                                                                                     |
| Manufacturer                     | Kawasaki <sup>®</sup> FS, FT & FX series                                                                                                                                                            |
| HP                               | 36" deck: 15HP* - FS541, 19HP* - FX600<br>48" deck: 22HP* - FX691<br>52", 60" deck: 27HP* - FX850, 29.5HP* - FX850 EFI<br>52" deck: 26HP* - Vanguard® 810cc w/ Oil Guard<br>(Per SAE J1995)         |
| Displacement                     | 603cc - 852cc                                                                                                                                                                                       |
| Cooling                          | Air cooled                                                                                                                                                                                          |
| Air Cleaner                      | FX: Remote canister • FS: Oval                                                                                                                                                                      |
| Engine Warranty                  | 3 year limited                                                                                                                                                                                      |
| DRIVE SYSTEM<br>Type             | Dual hydrostatic                                                                                                                                                                                    |
| Pumps                            | 36" deck: Hydro-Gear® 10cc • 48", 52", 60" deck: Hydro-Gear® 12cc                                                                                                                                   |
| Wheel Motors                     | 36" deck: Parker® TL • 48", 52", 60" deck: Parker® TL                                                                                                                                               |
| Speed                            | 36": Up to 8 mph. • 48", 52", 60": Up to 9 mph.                                                                                                                                                     |
| Parking Brakes                   | Hand operated drum brakes                                                                                                                                                                           |
| DECKS                            | Sida diasharaa: 26" 40" 52" 60"                                                                                                                                                                     |
| Cutting Width<br>Cutting Heights | Side discharge: 36", 48", 52", 60"<br>1.5"- 5.5"                                                                                                                                                    |
| Deck Lift                        | Hand operated.                                                                                                                                                                                      |
|                                  | 5.5"                                                                                                                                                                                                |
| Depth<br>Blades                  | 36": 2 • 48", 52", 60": 3                                                                                                                                                                           |
| bidues                           | 36" deck: 17.86" • 48" deck: 16.50"                                                                                                                                                                 |
| Blade Length                     | 52" deck: 17.86" • 60" deck: 20.50"                                                                                                                                                                 |
| Blade Tip Speed                  | 36": 18,700 • 48": 18,500 • 52": 17,700 • 60": 18,400                                                                                                                                               |
| Spindles                         | Ductile cast iron with steel shafts and sealed ball bearings                                                                                                                                        |
| Drive                            | Electric PTO clutch                                                                                                                                                                                 |
| Construction                     | 7 ga. Fabricated w/ 7 ga. wrappers                                                                                                                                                                  |
| Spindle Mounts                   | 36": 7ga. with 11 ga. doubler • 48", 52", 60": 7 ga. with 7 ga. doubler                                                                                                                             |
| Impact/Trim Areas                | 11 ga. formed channel with rolled edge                                                                                                                                                              |
| CONSTRUCTION                     | $26^{\prime\prime}$ , 1 $5^{\prime\prime}$ y $0^{\prime\prime}$ staal tubing $= 40^{\prime\prime}$ $50^{\prime\prime}$ $50^{\prime\prime}$ , 1 $5^{\prime\prime}$ y $0^{\prime\prime}$ staal tubing |
| Frame<br>Engine Plate            | 36": 1.5" x 2" steel tubing • 48" 52" 60": 1.5" x 3" steel tubing<br>7 ga. with 11 ga. jackshaft doubler                                                                                            |
| Operator Platform                | 7 ga. with embossed tread pattern                                                                                                                                                                   |
| Front Axle                       | Fabricated with tapered roller bearings                                                                                                                                                             |
| Front Caster<br>Wheels           | Tapered wheel bearings and debris cap                                                                                                                                                               |
| Front Caster Forks               | Fabricated 3/8" steel                                                                                                                                                                               |
| Operator Pad                     | Bolstered operator pad                                                                                                                                                                              |
| GENERAL                          |                                                                                                                                                                                                     |
| Fuel Capacity                    | 36": 6.5 gallons • 48", 52", 60": 7.3 gallons                                                                                                                                                       |
| Front Tire                       | 36" 11 x 4 - 5 • 48", 52": 13 x 5 - 6 • 60": 13 x 6.5 - 6                                                                                                                                           |
| Drive Tire                       | 36": 20 x 8 - 10 • 48", 52": 24 x 9.5 - 12 • 60": 24 x 12 - 12                                                                                                                                      |
| DIMENSIONS                       |                                                                                                                                                                                                     |
| Weight                           | 36": 907 lbs • 48": 1144 lbs • 52": 1153 - 1182 lbs • 60": 1207 - 1232 lbs                                                                                                                          |
| Height                           | 47"                                                                                                                                                                                                 |
| Length                           | 36": 63.5" • 48", 52": 68" • 60": 70.75"                                                                                                                                                            |
| Width w/Chute Up                 | 36": 39" • 48": 49.3" • 52": 52.8" • 60": 61.7"                                                                                                                                                     |
| Tire Width                       | 36": 36.3" • 48", 52": 45.8" 60": 49"                                                                                                                                                               |
| Trim Side                        | 36": 0" • 48": 1.5" • 52": 3.5" • 60": 5.6"                                                                                                                                                         |
| <b>PRODUCTIVITY</b> **           |                                                                                                                                                                                                     |
| Acres Per Hour                   | 36": 2.33 • 48": 3.49 • 52": 3.79 • 60": 4.36                                                                                                                                                       |
|                                  | Specifications are subject to change without notice.                                                                                                                                                |