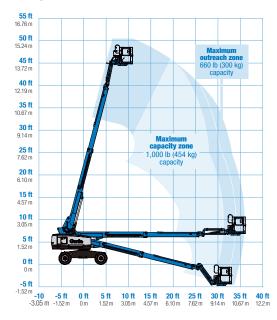

t           1 ft .5 in         0.32 m         1 ft .5 in           1 ft         30.48 cm         1 ft           660 lb         300 kg         660 lb           1,000 lb         454 kg         1,000 lb           160°         160° |

| Fuel tank capacity | 35 gal    | 132 L    | 20 gal    | 76 L     |
|--------------------|-----------|----------|-----------|----------|
| Weight***          |           |          |           |          |
| Standard           | 14,124 lb | 6,407 kg | 16,300 lb | 7,394 kg |
| Trax               | 15,364 lb | 6,969 kg | 17,540 lb | 7,956 kg |

12 V DC

38 gal

# Standards Compliance

Auxiliary power unit

Hydraulic tank capacity

ANSI A92.20, CSA B354.6 and AS 1418.10

144 L

12 V DC

38 gal

144 L







# Range Of Motion S-40 XC



### Range Of Motion S-45 XC



- \* The metric equivalent of working height adds 2 m to platform
- height. U.S. adds 6 ft to platform height.
- \*\* Gradeability applies to driving on slopes. See operator's manual for details regarding slope ratings.
- \*\*\* Weight will vary depending on options and/or country standards.





# Self-Propelled Telescopic Booms

S°-40 XC™, S-45 XC, S-40 TraX™ & S-45 TraX

# **Features**

# Standard Features

#### Measurements

#### S-40 XC and S-40 TraX

- 45 ft 6 in (13.87 m) working height
- 31 ft 1 in (9.7 m) horizontal reach
- 660 lb (300 kg) unrestricted and 1,000 lb (454 kg) restricted lift capacity

#### S-45 XC and S-45 TraX

- 50 ft 6 in (15.39 m) working height
- 36 ft 2 in (11.02 m) horizontal reach
- 660 lb (300 kg) unrestricted and 1,000 lb (454 kg) restricted lift capacit