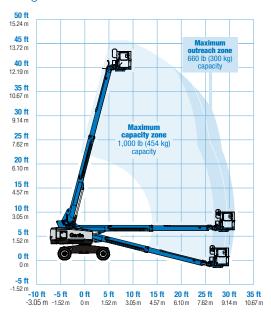

8 ft         2.44 m         8 ft           1 ft .5 in         0.32 m         1 ft .5 in           1 ft         30.48 cm         1 ft           660 lb         300 kg         660 lb           1,000 lb         454 kg         1,000 lb           160°         160° |

| Fuel tank capacity | 35 gal    | 132 L    | 20 gal    | 76 L     |
|--------------------|-----------|----------|-----------|----------|
| Weight***          |           |          |           |          |
| Standard           | 14,124 lb | 6,407 kg | 16,300 lb | 7,394 kg |
| Trax               | 15,364 lb | 6,969 kg | 17,540 lb | 7,956 kg |

12 V DC

38 gal

# Standards Compliance

Auxiliary power unit

Hydraulic tank capacity

ANSI A92.20, CSA B354.6 and AS 1418.10

144 L

12 V DC

38 gal

144 L







# Range Of Motion S-40 XC



### Range Of Motion S-45 XC



- \* The metric equivalent of working height adds 2 m to platform
- height. U.S. adds 6 ft to platform height.
- \*\* Gradeability applies to driving on slopes. See operator's manual for details regarding slope ratings.
- \*\*\* Weight will vary depending on options and/or country standards.





# Self-Propelled Telescopic Booms

S°-40 XC™, S-45 XC, S-40 TraX™ & S-45 TraX

# **Features**

# Standard Features

#### Measurements

#### S-40 XC and S-40 TraX

- 45 ft 6 in (13.87 m) working height
- 31 ft 1 in (9.7 m) horizontal reach
- 660 lb (300 kg) unrestricted and 1,000 lb (454 kg) restricted lift capacity

#### S-45 XC and S-45 TraX

- 50 ft 6 in (15.39 m) working height
- 36 ft 2 in (11.02 m) horizontal reach
- 660 lb (300 kg) unrestricted and 1,000 lb (