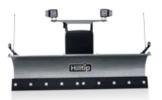

### SNOWSTRIKER™ V-PLOW

B

Hilltip

The Hilltip V-plow is the first plow of its kind built in Europe. The HillTip Quick Hitch mounts makes this easy on-and-off snowplow compatible with most pickups and SUVs on the market.

## **SNOWSTRIKER™ V-PLOW**

Quick hitch - lift shoe handle to attach your plow to the vehicle.

Cutting edge with trip springs

Joystick

6° tilt angle

| STANDARD FEATURES                                                                                                                                                                                                                                                            | PICKUP              | UTV | TRACTOR |
|------------------------------------------------------------------------------------------------------------------------------------------------------------------------------------------------------------------------------------------------------------------------------|---------------------|-----|---------|
| Cutting edge in two segments with trip springs protects the plow and vehicle when striking curbs or other obstacles. The trip springs on one side of the cutting edge will be compressed when hitting an obstacle, while the other cutting edge segment stays on the ground. | ✓                   | V   | ✓       |
| Adjustable attacking angle.                                                                                                                                                                                                                                                  | <ul><li>✓</li></ul> | ✓   | ✓       |
| Down-pressure function presses the plow down for a cleaner scrape.                                                                                                                                                                                                           | ✓                   | ✓   |         |
| High performance 12V power unit inside enclosed housing.                                                                                                                                                                                                                     | <b>v</b>            | ✓   |         |
| Light tower with LED headlights.                                                                                                                                                                                                                                             | ✓                   |     |         |
| LED edge-markers.                                                                                                                                                                                                                                                            | <b>v</b>            | ✓   |         |
| Curved blade for optimal snow-rolling effect.                                                                                                                                                                                                                                | <b>v</b>            | ✓   | ✓       |
| Hilltip Quick Hitch mounting system - fast and easy plow-attachment to car, with all-in-one electrical plug.                                                                                                                                                                 | ✓                   | ✓   |         |
| Blade tilts and oscillates while plowing on uneven ground for a cleaner scrape (6°).                                                                                                                                                                                         | ✓                   | ✓   | ✓       |
| Self-diagnostic in-cabin joystick.                                                                                                                                                                                                                                           | <b>v</b>            | ✓   |         |
| Direct cylinder lift.                                                                                                                                                                                                                                                        | ✓                   | ✓   |         |
| Double acting cylinders.                                                                                                                                                                                                                                                     |                     |     | ✓       |