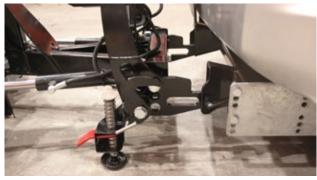

## **SNOWSTRIKER™ STRAIGHT BLADE**

Quick hitch - lift shoe handle to attach your plow to the vehicle.

Cutting edge with trip springs

Joystick

6° tilt angle

| STANDARD FEATURES                                                                                                                                                                                                                                                            | PICKUP              | UTV      | TRACTOR | TRUCK    |
|------------------------------------------------------------------------------------------------------------------------------------------------------------------------------------------------------------------------------------------------------------------------------|---------------------|----------|---------|----------|
| Cutting edge in two segments with trip springs protects the plow and vehicle when striking curbs or other obstacles. The trip springs on one side of the cutting edge will be compressed when hitting an obstacle, while the other cutting edge segment stays on the ground. | V                   | ✓        | V       | ✓        |
| Adjustable attacking angle                                                                                                                                                                                                                                                   | ✓                   | ✓        | ✓       | <        |
| Down-pressure function presses the plow down for a cleaner scrape.                                                                                                                                                                                                           | ✓                   | ✓        |         |          |
| High performance 12V power unit inside enclosed housing.                                                                                                                                                                                                                     | <ul><li>✓</li></ul> | ✓        |         |          |
| Light tower with LED headlights.                                                                                                                                                                                                                                             | ✓                   |          |         |          |
| LED edge-markers                                                                                                                                                                                                                                                             | <b>v</b>            | <b>v</b> |         | <b>v</b> |
| Curved blade for optimal snow-rolling effect.                                                                                                                                                                                                                                | ✓                   | ✓        | ✓       | ✓        |
| Hilltip Quick Hitch mounting system - fast and easy plow attachment to car, with all-in-one electrical plug.                                                                                                                                                                 | ✓                   | ✓        |         |          |
| Blade tilts and oscillates while plowing on uneven ground for a cleaner scrape (6°).                                                                                                                                                                                         | ✓                   | ✓        | ✓       | ✓        |
| Self-diagnostic in-cabin joystick                                                                                                                                                                                                                                            | <ul><li>✓</li></ul> | ✓        |         | ✓ *      |
| Direct cylinder lift                                                                                                                                                                                                                                                         | ✓                   | ✓        |         | ✓        |
| Double acting cylinders                                                                                                                                                                                                                                                      |                     |          | ✓       |          |
| Equipped with a parallel lifting device.                                                                                                                                                                                                                                     |                     |          |         | ✓        |
| Direct truck hydraulic                                                                                                                                                                                                                                                       |                     |          |         | <b>v</b> |
| * only on electro hydraulic model                                                                                                                                                                                                                                            |                     |          |         |          |