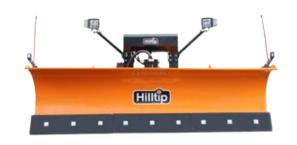

## **SNOWSTRIKER™ STRAIGHT BLADE**

| OPTIONAL FEATURES                                                       | PICKUP | UTV | TRACTOR  | TRUCK |
|-------------------------------------------------------------------------|--------|-----|----------|-------|
| Color-options: orange snowplow                                          | ✓      | ✓   | <b>v</b> | ✓     |
| Online data-logging with Hilltip HTrack™                                | ✓      | ✓   |          |       |
| Poly snow deflector will help keep the snow off your windshield.        | ✓      | ✓   | ✓        |       |
| Rounded steel-snow deflector increases straight-blade height with 5 cm. |        |     |          | ~     |
| Electric valve                                                          |        |     | ✓        |       |
| Pressure accumulator                                                    |        |     | ✓        |       |
| Light tower with LED headlights.                                        |        |     |          | ✓     |
| LED edge-markers                                                        |        |     | ✓        |       |
| Electro hydraulic 24V                                                   |        |     |          | ✓     |
| Custom mountings                                                        |        |     | ✓        |       |

Optional snow poly deflector.

Orange SML snowplow with light tower.