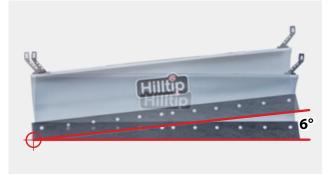

## **SNOWSTRIKER™ STRAIGHT BLADE**

Quick hitch - lift shoe handle to attach your plow to the vehicle.

Cutting edge with trip springs

Joystick

6° tilt angle

| STANDARD FEATURES                                                                                                                                                                                                                                                            | PICKUP              | UTV      | TRACTOR | TRUCK    |
|------------------------------------------------------------------------------------------------------------------------------------------------------------------------------------------------------------------------------------------------------------------------------|---------------------|----------|---------|----------|
| Cutting edge in two segments with trip springs protects the plow and vehicle when striking curbs or other obstacles. The trip springs on one side of the cutting edge will be compressed when hitting an obstacle, while the other cutting edge segment stays on the ground. | V                   | ✓        | V       | ✓        |
| Adjustable attacking angle                                                                                                                                                                                                                                                   | ✓                   | ✓        | ✓       | <        |
| Down-pressure function presses the plow down for a cleaner scrape.                                                                                                                                                                                                           | ✓                   | ✓        |         |          |
| High performance 12V power unit inside enclosed housing.                                                                                                                                                                                                                     | <ul><li>✓</li></ul> | ✓        |         |          |
| Light tower with LED headlights.                                                                                                                                                                                                                                             | ✓                   |          |         |          |
| LED edge-markers                                                                                                                                                                                                                                                             | <b>v</b>            | <b>v</b> |         | <b>v</b> |
| Curved blade for optimal snow-rolling effect.                                                                                                                                                                                                                                | ✓                   | ✓        | ✓       | ✓        |
| Hilltip Quick Hitch mounting system - fast and easy plow attachment to car, with all-in-one electrical plug.                                                                                                                                                                 | ✓                   | ✓        |         |          |
| Blade tilts and oscillates while plowing on uneven ground for a cleaner scrape (6°).                                                                                                                                                                                         | ✓                   | ✓        | ✓       | ✓        |
| Self-diagnostic in-cabin joystick                                                                                                                                                                                                                                            | <ul><li>✓</li></ul> | ✓        |         | ✓ *      |
| Direct cylinder lift                                                                                                                                                                                                                                                         | ✓                   | ✓        |         | ✓        |
| Double acting cylinders                                                                                                                                                                                                                                                      |                     |          | ✓       |          |
| Equipped with a parallel lifting device.                                                                                                                                                                                                                                     |                     |          |         | ✓        |
| Direct truck hydraulic                                                                                                                                                                                                                                                       |                     |          |         | <b>v</b> |
| * only on electro hydraulic model                                                                                                                                                                                                                                            |                     |          |         |          |