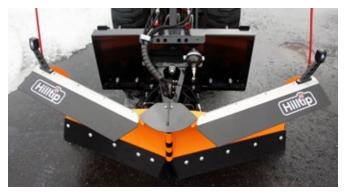

### SNOWSTRIKER™ V-PLOW

B

Hilltip

The Hilltip V-plow is the first plow of its kind built in Europe. The HillTip Quick Hitch mounts makes this easy on-and-off snowplow compatible with most pickups and SUVs on the market.

The Hilltip Snowstriker-VTR Snowplows are designed with a heavy duty box construction for hard winter conditions, and fits compact tractors and loaders with a total weight of 2,5 – 5 ton.

#### **PLOW DESIGN**

www.hilltip.com

The curved, powder-coated blade is made of high-strength steel, which in this case is the key to our durable but light plow. The adjustable two- segment cutting edge is available in polyurethane or highstrength steel.

**Pickup V-plow** 

UTV V-plow

**Tractor V-plow** 