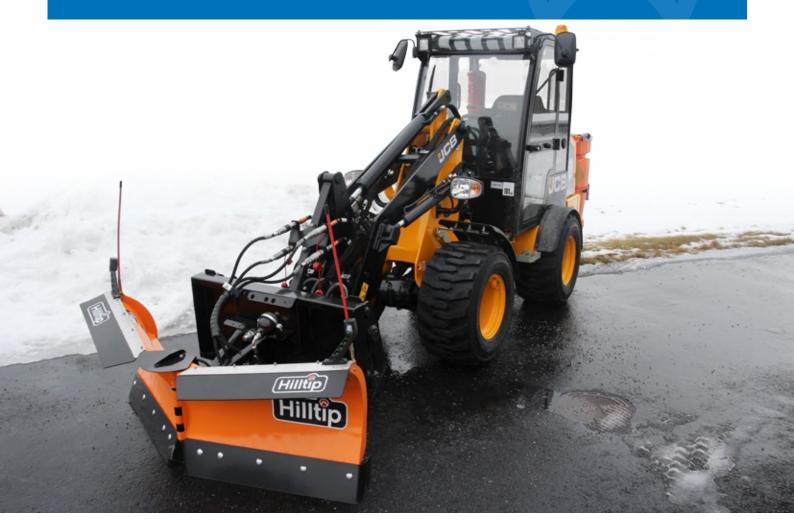

The SnowStriker<sup>™</sup> tractor plows are designed with a heavy duty box construction for hard winter conditions, and fits compact tractors and loaders with a total weight of 2,5 - 5 ton.

SnowStriker<sup>™</sup> SML snow plow with lifting device, designed for trucks and municipal machines. As the widest snow plow in our product range, and with the same outstanding characteristics as the other SnowStrikers<sup>™</sup>, it will take productivity to a whole new level when fighting the winter.