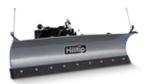

## **SNOWSTRIKER™ STRAIGHT BLADE**

Hilltip

This is the first plow of its kind built in Europe - and built for European pickups, UTVs, tractors and trucks.

HIIITIP

The Hilltip Quick Hitch mounts makes this easy onand-off snowplow compatible with most pickups, SUVs and UTVs on the market.

## **SNOWSTRIKER™ STRAIGHT BLADE**

Quick hitch - lift shoe handle to attach your plow to the vehicle.

Cutting edge with trip springs

Joystick

6° tilt angle

| STANDARD FEATURES                                                                                                                                                                                                                                                            | PICKUP              | UTV      | TRACTOR | TRUCK    |
|------------------------------------------------------------------------------------------------------------------------------------------------------------------------------------------------------------------------------------------------------------------------------|---------------------|----------|---------|----------|
| Cutting edge in two segments with trip springs protects the plow and vehicle when striking curbs or other obstacles. The trip springs on one side of the cutting edge will be compressed when hitting an obstacle, while the other cutting edge segment stays on the ground. | V                   | ✓        | V       | ✓        |
| Adjustable attacking angle                                                                                                                                                                                                                                                   | ✓                   | ✓        | ✓       | <        |
| Down-pressure function presses the plow down for a cleaner scrape.                                                                                                                                                                                                           | ✓                   | ✓        |         |          |
| High performance 12V power unit inside enclosed housing.                                                                                                                                                                                                                     | <ul><li>✓</li></ul> | ✓        |         |          |
| Light tower with LED headlights.                                                                                                                                                                                                                                             | ✓                   |          |         |          |
| LED edge-markers                                                                                                                                                                                                                                                             | <b>v</b>            | <b>v</b> |         | <b>v</b> |
| Curved blade for optimal snow-rolling effect.                                                                                                                                                                                                                                | ✓                   | ✓        | ✓       | ✓        |
| Hilltip Quick Hitch mounting system - fast and easy plow attachment to car, with all-in-one electrical plug.                                                                                                                                                                 | ✓                   | ✓        |         |          |
| Blade tilts and oscillates while plowing on uneven ground for a cleaner scrape (6°).                                                                                                                                                                                         | ✓                   | ✓        | ✓       | ✓        |
| Self-diagnostic in-cabin joystick                                                                                                                                                                                                                                            | <ul><li>✓</li></ul> | ✓        |         | ✓ *      |
| Direct cylinder lift                                                                                                                                                                                                                                                         | ✓                   | ✓        |         | ✓        |
| Double acting cylinders                                                                                                                                                                                                                                                      |                     |          | ✓       |          |
| Equipped with a parallel lifting device.                                                                                                                                                                                                                                     |                     |          |         | ✓        |
| Direct truck hydraulic                                                                                                                                                                                                                                                       |                     |          |         | <b>v</b> |
| * only on electro hydraulic model                                                                                                                                                                                                                                            |                     |          |         |          |