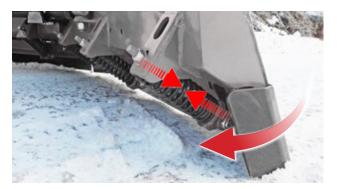

## **SNOWSTRIKER™ STRAIGHT BLADE**

Quick hitch - lift shoe handle to attach your plow to the vehicle.

Cutting edge with trip springs

Joystick

6° tilt angle

| STANDARD FEATURES                                                                                                                                                                                                                                                            | PICKUP              | UTV      | TRACTOR | TRUCK    |
|------------------------------------------------------------------------------------------------------------------------------------------------------------------------------------------------------------------------------------------------------------------------------|---------------------|----------|---------|----------|
| Cutting edge in two segments with trip springs protects the plow and vehicle when striking curbs or other obstacles. The trip springs on one side of the cutting edge will be compressed when hitting an obstacle, while the other cutting edge segment stays on the ground. | V                   | ✓        | V       | ✓        |
| Adjustable attacking angle                                                                                                                                                                                                                                                   | ✓                   | ✓        | ✓       | <        |
| Down-pressure function presses the plow down for a cleaner scrape.                                                                                                                                                                                                           | ✓                   | ✓        |         |          |
| High performance 12V power unit inside enclosed housing.                                                                                                                                                                                                                     | <ul><li>✓</li></ul> | ✓        |         |          |
| Light tower with LED headlights.                                                                                                                                                                                                                                             | ✓                   |          |         |          |
| LED edge-markers                                                                                                                                                                                                                                                             | <b>v</b>            | <b>v</b> |         | <b>v</b> |
| Curved blade for optimal snow-rolling effect.                                                                                                                                                                                                                                | ✓                   | ✓        | ✓       | ✓        |
| Hilltip Quick Hitch mounting system - fast and easy plow attachment to car, with all-in-one electrical plug.                                                                                                                                                                 | ✓                   | ✓        |         |          |
| Blade tilts and oscillates while plowing on uneven ground for a cleaner scrape (6°).                                                                                                                                                                                         | ✓                   | ✓        | ✓       | ✓        |
| Self-diagnostic in-cabin joystick                                                                                                                                                                                                                                            | <ul><li>✓</li></ul> | ✓        |         | ✓ *      |
| Direct cylinder lift                                                                                                                                                                                                                                                         | ✓                   | ✓        |         | ✓        |
| Double acting cylinders                                                                                                                                                                                                                                                      |                     |          | ✓       |          |
| Equipped with a parallel lifting device.                                                                                                                                                                                                                                     |                     |          |         | ✓        |
| Direct truck hydraulic                                                                                                                                                                                                                                                       |                     |          |         | <b>v</b> |
| * only on electro hydraulic model                                                                                                                                                                                                                                            |                     |          |         |          |