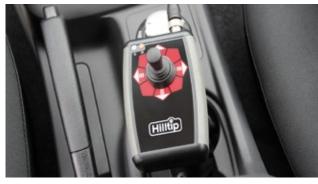

## **SNOWSTRIKER™ STRAIGHT BLADE**

Quick hitch - lift shoe handle to attach your plow to the vehicle.

Cutting edge with trip springs

Joystick

6° tilt angle

| STANDARD FEATURES                                                                                                                                                                                                                                                            | PICKUP              | UTV      | TRACTOR | TRUCK    |
|------------------------------------------------------------------------------------------------------------------------------------------------------------------------------------------------------------------------------------------------------------------------------|---------------------|----------|---------|----------|
| Cutting edge in two segments with trip springs protects the plow and vehicle when striking curbs or other obstacles. The trip springs on one side of the cutting edge will be compressed when hitting an obstacle, while the other cutting edge segment stays on the ground. | V                   | ✓        | V       | ✓        |
| Adjustable attacking angle                                                                                                                                                                                                                                                   | ✓                   | ✓        | ✓       | <        |
| Down-pressure function presses the plow down for a cleaner scrape.                                                                                                                                                                                                           | ✓                   | ✓        |         |          |
| High performance 12V power unit inside enclosed housing.                                                                                                                                                                                                                     | <ul><li>✓</li></ul> | ✓        |         |          |
| Light tower with LED headlights.                                                                                                                                                                                                                                             | ✓                   |          |         |          |
| LED edge-markers                                                                                                                                                                                                                                                             | <b>v</b>            | <b>v</b> |         | <b>v</b> |
| Curved blade for optimal snow-rolling effect.                                                                                                                                                                                                                                | ✓                   | ✓        | ✓       | ✓        |
| Hilltip Quick Hitch mounting system - fast and easy plow attachment to car, with all-in-one electrical plug.                                                                                                                                                                 | ✓                   | ✓        |         |          |
| Blade tilts and oscillates while plowing on uneven ground for a cleaner scrape (6°).                                                                                                                                                                                         | ✓                   | ✓        | ✓       | ✓        |
| Self-diagnostic in-cabin joystick                                                                                                                                                                                                                                            | <ul><li>✓</li></ul> | ✓        |         | ✓ *      |
| Direct cylinder lift                                                                                                                                                                                                                                                         | ✓                   | ✓        |         | ✓        |
| Double acting cylinders                                                                                                                                                                                                                                                      |                     |          | ✓       |          |
| Equipped with a parallel lifting device.                                                                                                                                                                                                                                     |                     |          |         | ✓        |
| Direct truck hydraulic                                                                                                                                                                                                                                                       |                     |          |         | <b>v</b> |
| * only on electro hydraulic model                                                                                                                                                                                                                                            |                     |          |         |          |