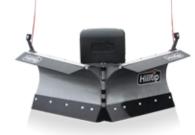

## **SNOWSTRIKER™ STRAIGHT BLADE**

Hilltip

This is the first plow of its kind built in Europe - and built for European pickups, UTVs, tractors and trucks.

HIIITIP

The Hilltip Quick Hitch mounts makes this easy onand-off snowplow compatible with most pickups, SUVs and UTVs on the market.

#### **PLOW DESIGN**

www.hilltip.com

The curved, powder-coated blade is made of highstrength steel, which in this case is the key to our durable but light plow. The adjustable two- segment cutting edge is available in polyurethane or highstrength steel.