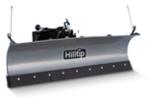

## **SNOWSTRIKER™ STRAIGHT BLADE**

Hilltip

This is the first plow of its kind built in Europe - and built for European pickups, UTVs, tractors and trucks.

HIIITIP

The Hilltip Quick Hitch mounts makes this easy onand-off snowplow compatible with most pickups, SUVs and UTVs on the market.

## **SNOWSTRIKER™ STRAIGHT BLADE**

Quick hitch - lift shoe handle to attach your plow to the vehicle.

Cutting edge with trip springs

Joystick

6° tilt angle

| STANDARD FEATURES                                                                                                                                                                                                                                                            | PICKUP              | UTV      | TRACTOR | TRUCK    |
|------------------------------------------------------------------------------------------------------------------------------------------------------------------------------------------------------------------------------------------------------------------------------|---------------------|----------|---------|----------|
| Cutting edge in two segments with trip springs protects the plow and vehicle when striking curbs or other obstacles. The trip springs on one side of the cutting edge will be compressed when hitting an obstacle, while the other cutting edge segment stays on the ground. | V                   | ✓        | V       | ✓        |
| Adjustable attacking angle                                                                                                                                                                                                                                                   | ✓                   | ✓        | ✓       | <        |
| Down-pressure function presses the plow down for a cleaner scrape.                                                                                                                                                                                                           | ✓                   | ✓        |         |          |
| High performance 12V power unit inside enclosed housing.                                                                                                                                                                                                                     | <ul><li>✓</li></ul> | ✓        |         |          |
| Light tower with LED headlights.                                                                                                                                                                                                                                             | ✓                   |          |         |          |
| LED edge-markers                                                                                                                                                                                                                                                             | <b>v</b>            | <b>v</b> |         | <b>v</b> |
| Curved blade for optimal snow-rolling effect.                                                                                                                                                                                                                                | ✓                   | ✓        | ✓       | ✓        |
| Hilltip Quick Hitch mounting system - fast and easy plow attachment to car, with all-in-one electrical plug.                                                                                                                                                                 | ✓                   | ✓        |         |          |
| Blade tilts and oscillates while plowing on uneven ground for a cleaner scrape (6°).                                                                                                                                                                                         | ✓                   | ✓        | ✓       | ✓        |
| Self-diagnostic in-cabin joystick                                                                                                                                                                                                                                            | <ul><li>✓</li></ul> | ✓        |         | ✓ *      |
| Direct cylinder lift                                                                                                                                                                                                                                                         | ✓                   | ✓        |         | ✓        |
| Double acting cylinders                                                                                                                                                                                                                                                      |                     |          | ✓       |          |
| Equipped with a parallel lifting device.                                                                                                                                                                                                                                     |                     |          |         | ✓        |
| Direct truck hydraulic                                                                                                                                                                                                                                                       |                     |          |         | <b>v</b> |
| * only on electro hydraulic model                                                                                                                                                                                                                                            |                     |          |         |          |