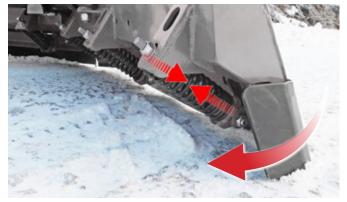

## **SNOWSTRIKER™ STRAIGHT BLADE**

Quick hitch - lift shoe handle to attach your plow to the vehicle.

Cutting edge with trip springs

Joystick

6° tilt angle

| STANDARD FEATURES                                                                                                                                                                                                                                                            | PICKUP              | UTV      | TRACTOR | TRUCK    |
|------------------------------------------------------------------------------------------------------------------------------------------------------------------------------------------------------------------------------------------------------------------------------|---------------------|----------|---------|----------|
| Cutting edge in two segments with trip springs protects the plow and vehicle when striking curbs or other obstacles. The trip springs on one side of the cutting edge will be compressed when hitting an obstacle, while the other cutting edge segment stays on the ground. | V                   | ✓        | V       | ✓        |
| Adjustable attacking angle                                                                                                                                                                                                                                                   | ✓                   | ✓        | ✓       | <        |
| Down-pressure function presses the plow down for a cleaner scrape.                                                                                                                                                                                                           | ✓                   | ✓        |         |          |
| High performance 12V power unit inside enclosed housing.                                                                                                                                                                                                                     | <ul><li>✓</li></ul> | ✓        |         |          |
| Light tower with LED headlights.                                                                                                                                                                                                                                             | ✓                   |          |         |          |
| LED edge-markers                                                                                                                                                                                                                                                             | <b>v</b>            | <b>v</b> |         | <b>v</b> |
| Curved blade for optimal snow-rolling effect.                                                                                                                                                                                                                                | ✓                   | ✓        | ✓       | ✓        |
| Hilltip Quick Hitch mounting system - fast and easy plow attachment to car, with all-in-one electrical plug.                                                                                                                                                                 | ✓                   | ✓        |         |          |
| Blade tilts and oscillates while plowing on uneven ground for a cleaner scrape (6°).                                                                                                                                                                                         | ✓                   | ✓        | ✓       | ✓        |
| Self-diagnostic in-cabin joystick                                                                                                                                                                                                                                            | <ul><li>✓</li></ul> | ✓        |         | ✓ *      |
| Direct cylinder lift                                                                                                                                                                                                                                                         | ✓                   | ✓        |         | ✓        |
| Double acting cylinders                                                                                                                                                                                                                                                      |                     |          | ✓       |          |
| Equipped with a parallel lifting device.                                                                                                                                                                                                                                     |                     |          |         | ✓        |
| Direct truck hydraulic                                                                                                                                                                                                                                                       |                     |          |         | <b>v</b> |
| * only on electro hydraulic model                                                                                                                                                                                                                                            |                     |          |         |          |

## **SNOWSTRIKER™ V-PLOW**

Quick hitch - lift shoe handle to attach your plow to the vehicle.

Cutting edge with trip springs

Joystick

6° tilt angle

| STANDARD FEATURES                                                                                                                                                                                                                                                            | PICKUP              | UTV | TRACTOR |
|------------------------------------------------------------------------------------------------------------------------------------------------------------------------------------------------------------------------------------------------------------------------------|---------------------|-----|---------|
| Cutting edge in two segments with trip springs protects the plow and vehicle when striking curbs or other obstacles. The trip springs on one side of the cutting edge will be compressed when hitting an obstacle, while the other cutting edge segment stays on the ground. | ✓                   | V   | ✓       |
| Adjustable attacking angle.                                                                                                                                                                                                                                                  | <ul><li>✓</li></ul> | ✓   | ✓       |
| Down-pressure function presses the plow down for a cleaner scrape.                                                                                                                                                                                                           | ✓                   | ✓   |         |
| High performance 12V power unit inside enclosed housing.                                                                                                                                                                                                                     | <b>v</b>            | ✓   |         |
| Light tower with LED headlights.                                                                                                                                                                                                                                             | ✓                   |     |         |
| LED edge-markers.                                                                                                                                                                                                                                                            | <b>v</b>            | ✓   |         |
| Curved blade for optimal snow-rolling effect.                                                                                                                                                                                                                                | <b>v</b>            | ✓   | ✓       |
| Hilltip Quick Hitch mounting system - fast and easy plow-attachment to car, with all-in-one electrical plug.                                                                                                                                                                 | ✓                   | ✓   |         |
| Blade tilts and oscillates while plowing on uneven ground for a cleaner scrape (6°).                                                                                                                                                                                         | ✓                   | ✓   | ✓       |
| Self-diagnostic in-cabin joystick.                                                                                                                                                                                                                                           | <b>v</b>            | ✓   |         |
| Direct cylinder lift.                                                                                                                                                                                                                                                        | ✓                   | ✓   |         |
| Double acting cylinders.                                                                                                                                                                                                                                                     |                     |     | ✓       |