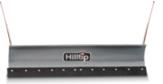

#### **PLOW DESIGN**

www.hilltip.com

The curved, powder-coated blade is made of highstrength steel, which in this case is the key to our durable but light plow. The adjustable two- segment cutting edge is available in polyurethane or highstrength steel.

#### **PLOW DESIGN**

www.hilltip.com

The curved, powder-coated blade is made of high-strength steel, which in this case is the key to our durable but light plow. The adjustable two- segment cutting edge is available in polyurethane or highstrength steel.