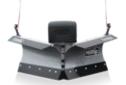

### SNOWSTRIKER™ V-PLOW

B

Hilltip

The Hilltip V-plow is the first plow of its kind built in Europe. The HillTip Quick Hitch mounts makes this easy on-and-off snowplow compatible with most pickups and SUVs on the market.

## **SNOWSTRIKER™ V-PLOW**

Quick hitch - lift shoe handle to attach your plow to the vehicle.

Cutting edge with trip springs

Joystick

6° tilt angle

| STANDARD FEATURES                                                                                                                                                                                                                                                            | PICKUP              | UTV | TRACTOR |
|------------------------------------------------------------------------------------------------------------------------------------------------------------------------------------------------------------------------------------------------------------------------------|---------------------|-----|---------|
| Cutting edge in two segments with trip springs protects the plow and vehicle when striking curbs or other obstacles. The trip springs on one side of the cutting edge will be compressed when hitting an obstacle, while the other cutting edge segment stays on the ground. | ✓                   | V   | ✓       |
| Adjustable attacking angle.                                                                                                                                                                                                                                                  | <ul><li>✓</li></ul> | ✓   | ✓       |
| Down-pressure function presses the plow down for a cleaner scrape.                                                                                                                                                                                                           | ✓                   | ✓   |         |
| High performance 12V power unit inside enclosed housing.                                                                                                                                                                                                                     | <b>v</b>            | ✓   |         |
| Light tower with LED headlights.                                                                                                                                                                                                                                             | ✓                   |     |         |
| LED edge-markers.                                                                                                                                                                                                                                                            | <b>v</b>            | ✓   |         |
| Curved blade for optimal snow-rolling effect.                                                                                                                                                                                                                                | <b>v</b>            | ✓   | ✓       |
| Hilltip Quick Hitch mounting system - fast and easy plow-attachment to car, with all-in-one electrical plug.                                                                                                                                                                 | ✓                   | ✓   |         |
| Blade tilts and oscillates while plowing on uneven ground for a cleaner scrape (6°).                                                                                                                                                                                         | ✓                   | ✓   | ✓       |
| Self-diagnostic in-cabin joystick.                                                                                                                                                                                                                                           | <b>v</b>            | ✓   |         |
| Direct cylinder lift.                                                                                                                                                                                                                                                        | ✓                   | ✓   |         |
| Double acting cylinders.                                                                                                                                                                                                                                                     |                     |     | ✓       |