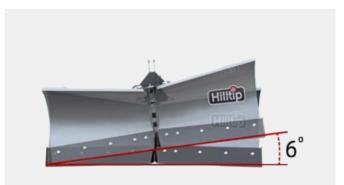

## **SNOWSTRIKER™ STRAIGHT BLADE**

Quick hitch - lift shoe handle to attach your plow to the vehicle.

Cutting edge with trip springs

Joystick

6° tilt angle

| STANDARD FEATURES                                                                                                                                                                                                                                                            | PICKUP              | UTV      | TRACTOR | TRUCK    |
|------------------------------------------------------------------------------------------------------------------------------------------------------------------------------------------------------------------------------------------------------------------------------|---------------------|----------|---------|----------|
| Cutting edge in two segments with trip springs protects the plow and vehicle when striking curbs or other obstacles. The trip springs on one side of the cutting edge will be compressed when hitting an obstacle, while the other cutting edge segment stays on the ground. | V                   | ✓        | V       | ✓        |
| Adjustable attacking angle                                                                                                                                                                                                                                                   | ✓                   | ✓        | ✓       | <        |
| Down-pressure function presses the plow down for a cleaner scrape.                                                                                                                                                                                                           | ✓                   | ✓        |         |          |
| High performance 12V power unit inside enclosed housing.                                                                                                                                                                                                                     | <ul><li>✓</li></ul> | ✓        |         |          |
| Light tower with LED headlights.                                                                                                                                                                                                                                             | ✓                   |          |         |          |
| LED edge-markers                                                                                                                                                                                                                                                             | <b>v</b>            | <b>v</b> |         | <b>v</b> |
| Curved blade for optimal snow-rolling effect.                                                                                                                                                                                                                                | ✓                   | ✓        | ✓       | ✓        |
| Hilltip Quick Hitch mounting system - fast and easy plow attachment to car, with all-in-one electrical plug.                                                                                                                                                                 | ✓                   | ✓        |         |          |
| Blade tilts and oscillates while plowing on uneven ground for a cleaner scrape (6°).                                                                                                                                                                                         | ✓                   | ✓        | ✓       | ✓        |
| Self-diagnostic in-cabin joystick                                                                                                                                                                                                                                            | <ul><li>✓</li></ul> | ✓        |         | ✓ *      |
| Direct cylinder lift                                                                                                                                                                                                                                                         | ✓                   | ✓        |         | ✓        |
| Double acting cylinders                                                                                                                                                                                                                                                      |                     |          | ✓       |          |
| Equipped with a parallel lifting device.                                                                                                                                                                                                                                     |                     |          |         | ✓        |
| Direct truck hydraulic                                                                                                                                                                                                                                                       |                     |          |         | <b>v</b> |
| * only on electro hydraulic model                                                                                                                                                                                                                                            |                     |          |         |          |

## **SNOWSTRIKER™ V-PLOW**

Quick hitch - lift shoe handle to attach your plow to the vehicle.

Cutting edge with trip springs

Joystick

6° tilt angle

| STANDARD FEATURES                                                                                                                                                                                                                                                            | PICKUP              | UTV | TRACTOR |
|------------------------------------------------------------------------------------------------------------------------------------------------------------------------------------------------------------------------------------------------------------------------------|---------------------|-----|---------|
| Cutting edge in two segments with trip springs protects the plow and vehicle when striking curbs or other obstacles. The trip springs on one side of the cutting edge will be compressed when hitting an obstacle, while the other cutting edge segment stays on the ground. | ✓                   | V   | ✓       |
| Adjustable attacking angle.                                                                                                                                                                                                                                                  | <ul><li>✓</li></ul> | ✓   | ✓       |
| Down-pressure function presses the plow down for a cleaner scrape.                                                                                                                                                                                                           | ✓                   | ✓   |         |
| High performance 12V power unit inside enclosed housing.                                                                                                                                                                                                                     | <b>v</b>            | ✓   |         |
| Light tower with LED headlights.                                                                                                                                                                                                                                             | ✓                   |     |         |
| LED edge-markers.                                                                                                                                                                                                                                                            | <b>v</b>            | ✓   |         |
| Curved blade for optimal snow-rolling effect.                                                                                                                                                                                                                                | <b>v</b>            | ✓   | ✓       |
| Hilltip Quick Hitch mounting system - fast and easy plow-attachment to car, with all-in-one electrical plug.                                                                                                                                                                 | ✓                   | ✓   |         |
| Blade tilts and oscillates while plowing on uneven ground for a cleaner scrape (6°).                                                                                                                                                                                         | ✓                   | ✓   | ✓       |
| Self-diagnostic in-cabin joystick.                                                                                                                                                                                                                                           | <b>v</b>            | ✓   |         |
| Direct cylinder lift.                                                                                                                                                                                                                                                        | ✓                   | ✓   |         |
| Double acting cylinders.                                                                                                                                                                                                                                                     |                     |     | ✓       |