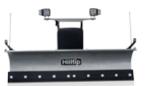

## **SNOWSTRIKER™ STRAIGHT BLADE**

| OPTIONAL FEATURES                                                       | PICKUP | UTV | TRACTOR  | TRUCK |
|-------------------------------------------------------------------------|--------|-----|----------|-------|
| Color-options: orange snowplow                                          | ✓      | ✓   | <b>v</b> | ✓     |
| Online data-logging with Hilltip HTrack™                                | ✓      | ✓   |          |       |
| Poly snow deflector will help keep the snow off your windshield.        | ✓      | ✓   | ✓        |       |
| Rounded steel-snow deflector increases straight-blade height with 5 cm. |        |     |          | ~     |
| Electric valve                                                          |        |     | ✓        |       |
| Pressure accumulator                                                    |        |     | ✓        |       |
| Light tower with LED headlights.                                        |        |     |          | ✓     |
| LED edge-markers                                                        |        |     | ✓        |       |
| Electro hydraulic 24V                                                   |        |     |          | ✓     |
| Custom mountings                                                        |        |     | ✓        |       |

Optional snow poly deflector.

Orange SML snowplow with light tower.