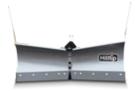

## **SNOWSTRIKER™ STRAIGHT BLADE**

Hilltip

This is the first plow of its kind built in Europe - and built for European pickups, UTVs, tractors and trucks.

HIIITIP

The Hilltip Quick Hitch mounts makes this easy onand-off snowplow compatible with most pickups, SUVs and UTVs on the market.

#### **PLOW DESIGN**

www.hilltip.com

The curved, powder-coated blade is made of highstrength steel, which in this case is the key to our durable but light plow. The adjustable two- segment cutting edge is available in polyurethane or highstrength steel.