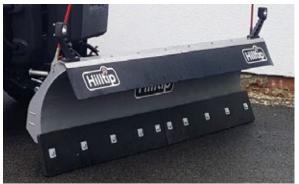

## **SNOWSTRIKER™ STRAIGHT BLADE**

Quick hitch - lift shoe handle to attach your plow to the vehicle.

Cutting edge with trip springs

Joystick

6° tilt angle

| STANDARD FEATURES                                                                                                                                                                                                                                                            | PICKUP              | UTV      | TRACTOR | TRUCK    |
|------------------------------------------------------------------------------------------------------------------------------------------------------------------------------------------------------------------------------------------------------------------------------|---------------------|----------|---------|----------|
| Cutting edge in two segments with trip springs protects the plow and vehicle when striking curbs or other obstacles. The trip springs on one side of the cutting edge will be compressed when hitting an obstacle, while the other cutting edge segment stays on the ground. | V                   | ✓        | V       | ✓        |
| Adjustable attacking angle                                                                                                                                                                                                                                                   | ✓                   | ✓        | ✓       | <        |
| Down-pressure function presses the plow down for a cleaner scrape.                                                                                                                                                                                                           | ✓                   | ✓        |         |          |
| High performance 12V power unit inside enclosed housing.                                                                                                                                                                                                                     | <ul><li>✓</li></ul> | ✓        |         |          |
| Light tower with LED headlights.                                                                                                                                                                                                                                             | ✓                   |          |         |          |
| LED edge-markers                                                                                                                                                                                                                                                             | <b>v</b>            | <b>v</b> |         | <b>v</b> |
| Curved blade for optimal snow-rolling effect.                                                                                                                                                                                                                                | ✓                   | ✓        | ✓       | ✓        |
| Hilltip Quick Hitch mounting system - fast and easy plow attachment to car, with all-in-one electrical plug.                                                                                                                                                                 | ✓                   | ✓        |         |          |
| Blade tilts and oscillates while plowing on uneven ground for a cleaner scrape (6°).                                                                                                                                                                                         | ✓                   | ✓        | ✓       | ✓        |
| Self-diagnostic in-cabin joystick                                                                                                                                                                                                                                            | <ul><li>✓</li></ul> | ✓        |         | ✓ *      |
| Direct cylinder lift                                                                                                                                                                                                                                                         | ✓                   | ✓        |         | ✓        |
| Double acting cylinders                                                                                                                                                                                                                                                      |                     |          | ✓       |          |
| Equipped with a parallel lifting device.                                                                                                                                                                                                                                     |                     |          |         | ✓        |
| Direct truck hydraulic                                                                                                                                                                                                                                                       |                     |          |         | <b>v</b> |
| * only on electro hydraulic model                                                                                                                                                                                                                                            |                     |          |         |          |