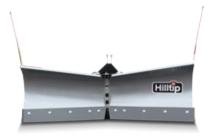

### SNOWSTRIKER™ V-PLOW

B

Hilltip

The Hilltip V-plow is the first plow of its kind built in Europe. The HillTip Quick Hitch mounts makes this easy on-and-off snowplow compatible with most pickups and SUVs on the market.

#### **PLOW DESIGN**

www.hilltip.com

The curved, powder-coated blade is made of high-strength steel, which in this case is the key to our durable but light plow. The adjustable two- segment cutting edge is available in polyurethane or highstrength steel.