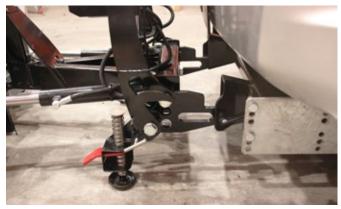

## **SNOWSTRIKER™ STRAIGHT BLADE**

Quick hitch - lift shoe handle to attach your plow to the vehicle.

Cutting edge with trip springs

Joystick

6° tilt angle

| STANDARD FEATURES                                                                                                                                                                                                                                                            | PICKUP              | UTV      | TRACTOR | TRUCK    |
|------------------------------------------------------------------------------------------------------------------------------------------------------------------------------------------------------------------------------------------------------------------------------|---------------------|----------|---------|----------|
| Cutting edge in two segments with trip springs protects the plow and vehicle when striking curbs or other obstacles. The trip springs on one side of the cutting edge will be compressed when hitting an obstacle, while the other cutting edge segment stays on the ground. | V                   | ✓        | V       | ✓        |
| Adjustable attacking angle                                                                                                                                                                                                                                                   | ✓                   | ✓        | ✓       | <        |
| Down-pressure function presses the plow down for a cleaner scrape.                                                                                                                                                                                                           | ✓                   | ✓        |         |          |
| High performance 12V power unit inside enclosed housing.                                                                                                                                                                                                                     | <ul><li>✓</li></ul> | ✓        |         |          |
| Light tower with LED headlights.                                                                                                                                                                                                                                             | ✓                   |          |         |          |
| LED edge-markers                                                                                                                                                                                                                                                             | <b>v</b>            | <b>v</b> |         | <b>v</b> |
| Curved blade for optimal snow-rolling effect.                                                                                                                                                                                                                                | ✓                   | ✓        | ✓       | ✓        |
| Hilltip Quick Hitch mounting system - fast and easy plow attachment to car, with all-in-one electrical plug.                                                                                                                                                                 | ✓                   | ✓        |         |          |
| Blade tilts and oscillates while plowing on uneven ground for a cleaner scrape (6°).                                                                                                                                                                                         | ✓                   | ✓        | ✓       | ✓        |
| Self-diagnostic in-cabin joystick                                                                                                                                                                                                                                            | <ul><li>✓</li></ul> | ✓        |         | ✓ *      |
| Direct cylinder lift                                                                                                                                                                                                                                                         | ✓                   | ✓        |         | ✓        |
| Double acting cylinders                                                                                                                                                                                                                                                      |                     |          | ✓       |          |
| Equipped with a parallel lifting device.                                                                                                                                                                                                                                     |                     |          |         | ✓        |
| Direct truck hydraulic                                                                                                                                                                                                                                                       |                     |          |         | <b>v</b> |
| * only on electro hydraulic model                                                                                                                                                                                                                                            |                     |          |         |          |

## **SNOWSTRIKER™ V-PLOW**

Quick hitch - lift shoe handle to attach your plow to the vehicle.

Cutting edge with trip springs

Joystick

6° tilt angle

| STANDARD FEATURES                                                                                                                                                                                                                                                            | PICKUP              | UTV | TRACTOR |
|------------------------------------------------------------------------------------------------------------------------------------------------------------------------------------------------------------------------------------------------------------------------------|---------------------|-----|---------|
| Cutting edge in two segments with trip springs protects the plow and vehicle when striking curbs or other obstacles. The trip springs on one side of the cutting edge will be compressed when hitting an obstacle, while the other cutting edge segment stays on the ground. | ✓                   | V   | ✓       |
| Adjustable attacking angle.                                                                                                                                                                                                                                                  | <ul><li>✓</li></ul> | ✓   | ✓       |
| Down-pressure function presses the plow down for a cleaner scrape.                                                                                                                                                                                                           | ✓                   | ✓   |         |
| High performance 12V power unit inside enclosed housing.                                                                                                                                                                                                                     | <b>v</b>            | ✓   |         |
| Light tower with LED headlights.                                                                                                                                                                                                                                             | ✓                   |     |         |
| LED edge-markers.                                                                                                                                                                                                                                                            | <b>v</b>            | ✓   |         |
| Curved blade for optimal snow-rolling effect.                                                                                                                                                                                                                                | <b>v</b>            | ✓   | ✓       |
| Hilltip Quick Hitch mounting system - fast and easy plow-attachment to car, with all-in-one electrical plug.                                                                                                                                                                 | ✓                   | ✓   |         |
| Blade tilts and oscillates while plowing on uneven ground for a cleaner scrape (6°).                                                                                                                                                                                         | ✓                   | ✓   | ✓       |
| Self-diagnostic in-cabin joystick.                                                                                                                                                                                                                                           | <b>v</b>            | ✓   |         |
| Direct cylinder lift.                                                                                                                                                                                                                                                        | ✓                   | ✓   |         |
| Double acting cylinders.                                                                                                                                                                                                                                                     |                     |     | ✓       |