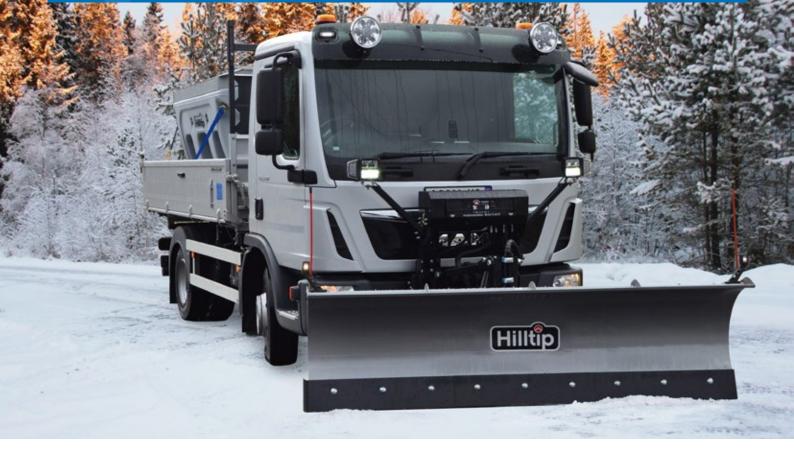

The SnowStriker<sup>™</sup> tractor plows are designed with a heavy duty box construction for hard winter conditions, and fits compact tractors and loaders with a total weight of 2,5 - 5 ton.

SnowStriker<sup>™</sup> SML snow plow with lifting device, designed for trucks and municipal machines. As the widest snow plow in our product range, and with the same outstanding characteristics as the other SnowStrikers<sup>™</sup>, it will take productivity to a whole new level when fighting the winter.

Straight blade truck plow

Straight blade tractor plow

Straight blade pickup plow

Straight blade UTV plow

4