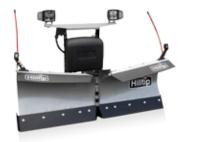

### SNOWSTRIKER™ V-PLOW

B

Hilltip

The Hilltip V-plow is the first plow of its kind built in Europe. The HillTip Quick Hitch mounts makes this easy on-and-off snowplow compatible with most pickups and SUVs on the market.

**Pickup V-plow** 

UTV V-plow

**Tractor V-plow** 