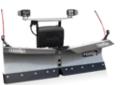

## **SNOWSTRIKER™ STRAIGHT BLADE**

Quick hitch - lift shoe handle to attach your plow to the vehicle.

Cutting edge with trip springs

Joystick

6° tilt angle

| STANDARD FEATURES                                                                                                                                                                                                                                                            | PICKUP              | UTV      | TRACTOR | TRUCK    |
|------------------------------------------------------------------------------------------------------------------------------------------------------------------------------------------------------------------------------------------------------------------------------|---------------------|----------|---------|----------|
| Cutting edge in two segments with trip springs protects the plow and vehicle when striking curbs or other obstacles. The trip springs on one side of the cutting edge will be compressed when hitting an obstacle, while the other cutting edge segment stays on the ground. | V                   | ✓        | V       | ✓        |
| Adjustable attacking angle                                                                                                                                                                                                                                                   | ✓                   | ✓        | ✓       | <        |
| Down-pressure function presses the plow down for a cleaner scrape.                                                                                                                                                                                                           | ✓                   | ✓        |         |          |
| High performance 12V power unit inside enclosed housing.                                                                                                                                                                                                                     | <ul><li>✓</li></ul> | ✓        |         |          |
| Light tower with LED headlights.                                                                                                                                                                                                                                             | ✓                   |          |         |          |
| LED edge-markers                                                                                                                                                                                                                                                             | <b>v</b>            | <b>v</b> |         | <b>v</b> |
| Curved blade for optimal snow-rolling effect.                                                                                                                                                                                                                                | ✓                   | ✓        | ✓       | ✓        |
| Hilltip Quick Hitch mounting system - fast and easy plow attachment to car, with all-in-one electrical plug.                                                                                                                                                                 | ✓                   | ✓        |         |          |
| Blade tilts and oscillates while plowing on uneven ground for a cleaner scrape (6°).                                                                                                                                                                                         | ✓                   | ✓        | ✓       | ✓        |
| Self-diagnostic in-cabin joystick                                                                                                                                                                                                                                            | <ul><li>✓</li></ul> | ✓        |         | ✓ *      |
| Direct cylinder lift                                                                                                                                                                                                                                                         | ✓                   | ✓        |         | ✓        |
| Double acting cylinders                                                                                                                                                                                                                                                      |                     |          | ✓       |          |
| Equipped with a parallel lifting device.                                                                                                                                                                                                                                     |                     |          |         | ✓        |
| Direct truck hydraulic                                                                                                                                                                                                                                                       |                     |          |         | <b>v</b> |
| * only on electro hydraulic model                                                                                                                                                                                                                                            |                     |          |         |          |

## **SNOWSTRIKER™ V-PLOW**

Quick hitch - lift shoe handle to attach your plow to the vehicle.

Cutting edge with trip springs

Joystick

6° tilt angle

| STANDARD FEATURES                                                                                                                                                                                                                                                            | PICKUP              | UTV | TRACTOR |
|------------------------------------------------------------------------------------------------------------------------------------------------------------------------------------------------------------------------------------------------------------------------------|---------------------|-----|---------|
| Cutting edge in two segments with trip springs protects the plow and vehicle when striking curbs or other obstacles. The trip springs on one side of the cutting edge will be compressed when hitting an obstacle, while the other cutting edge segment stays on the ground. | ✓                   | V   | ✓       |
| Adjustable attacking angle.                                                                                                                                                                                                                                                  | <ul><li>✓</li></ul> | ✓   | ✓       |
| Down-pressure function presses the plow down for a cleaner scrape.                                                                                                                                                                                                           | ✓                   | ✓   |         |
| High performance 12V power unit inside enclosed housing.                                                                                                                                                                                                                     | <b>v</b>            | ✓   |         |
| Light tower with LED headlights.                                                                                                                                                                                                                                             | ✓                   |     |         |
| LED edge-markers.                                                                                                                                                                                                                                                            | <b>v</b>            | ✓   |         |
| Curved blade for optimal snow-rolling effect.                                                                                                                                                                                                                                | <b>v</b>            | ✓   | ✓       |
| Hilltip Quick Hitch mounting system - fast and easy plow-attachment to car, with all-in-one electrical plug.                                                                                                                                                                 | ✓                   | ✓   |         |
| Blade tilts and oscillates while plowing on uneven ground for a cleaner scrape (6°).                                                                                                                                                                                         | ✓                   | ✓   | ✓       |
| Self-diagnostic in-cabin joystick.                                                                                                                                                                                                                                           | <b>v</b>            | ✓   |         |
| Direct cylinder lift.                                                                                                                                                                                                                                                        | ✓                   | ✓   |         |
| Double acting cylinders.                                                                                                                                                                                                                                                     |                     |     | ✓       |