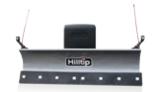

## **SNOWSTRIKER™ STRAIGHT BLADE**

| OPTIONAL FEATURES                                                       | PICKUP | UTV | TRACTOR  | TRUCK |
|-------------------------------------------------------------------------|--------|-----|----------|-------|
| Color-options: orange snowplow                                          | ✓      | ✓   | <b>v</b> | ✓     |
| Online data-logging with Hilltip HTrack™                                | ✓      | ✓   |          |       |
| Poly snow deflector will help keep the snow off your windshield.        | ✓      | ✓   | ✓        |       |
| Rounded steel-snow deflector increases straight-blade height with 5 cm. |        |     |          | ~     |
| Electric valve                                                          |        |     | ✓        |       |
| Pressure accumulator                                                    |        |     | ✓        |       |
| Light tower with LED headlights.                                        |        |     |          | ✓     |
| LED edge-markers                                                        |        |     | ✓        |       |
| Electro hydraulic 24V                                                   |        |     |          | ✓     |
| Custom mountings                                                        |        |     | ✓        |       |

Optional snow poly deflector.

Orange SML snowplow with light tower.