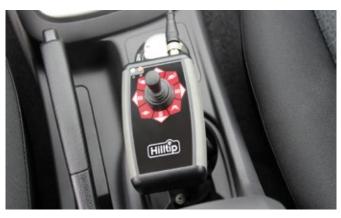

## **SNOWSTRIKER™ STRAIGHT BLADE**

Quick hitch - lift shoe handle to attach your plow to the vehicle.

Cutting edge with trip springs

Joystick

6° tilt angle

| STANDARD FEATURES                                                                                                                                                                                                                                                            | PICKUP              | UTV      | TRACTOR | TRUCK    |
|------------------------------------------------------------------------------------------------------------------------------------------------------------------------------------------------------------------------------------------------------------------------------|---------------------|----------|---------|----------|
| Cutting edge in two segments with trip springs protects the plow and vehicle when striking curbs or other obstacles. The trip springs on one side of the cutting edge will be compressed when hitting an obstacle, while the other cutting edge segment stays on the ground. | V                   | ✓        | V       | ✓        |
| Adjustable attacking angle                                                                                                                                                                                                                                                   | ✓                   | ✓        | ✓       | <        |
| Down-pressure function presses the plow down for a cleaner scrape.                                                                                                                                                                                                           | ✓                   | ✓        |         |          |
| High performance 12V power unit inside enclosed housing.                                                                                                                                                                                                                     | <ul><li>✓</li></ul> | ✓        |         |          |
| Light tower with LED headlights.                                                                                                                                                                                                                                             | ✓                   |          |         |          |
| LED edge-markers                                                                                                                                                                                                                                                             | <b>v</b>            | <b>v</b> |         | <b>v</b> |
| Curved blade for optimal snow-rolling effect.                                                                                                                                                                                                                                | ✓                   | ✓        | ✓       | ✓        |
| Hilltip Quick Hitch mounting system - fast and easy plow attachment to car, with all-in-one electrical plug.                                                                                                                                                                 | ✓                   | ✓        |         |          |
| Blade tilts and oscillates while plowing on uneven ground for a cleaner scrape (6°).                                                                                                                                                                                         | ✓                   | ✓        | ✓       | ✓        |
| Self-diagnostic in-cabin joystick                                                                                                                                                                                                                                            | <ul><li>✓</li></ul> | ✓        |         | ✓ *      |
| Direct cylinder lift                                                                                                                                                                                                                                                         | ✓                   | ✓        |         | ✓        |
| Double acting cylinders                                                                                                                                                                                                                                                      |                     |          | ✓       |          |
| Equipped with a parallel lifting device.                                                                                                                                                                                                                                     |                     |          |         | ✓        |
| Direct truck hydraulic                                                                                                                                                                                                                                                       |                     |          |         | <b>v</b> |
| * only on electro hydraulic model                                                                                                                                                                                                                                            |                     |          |         |          |