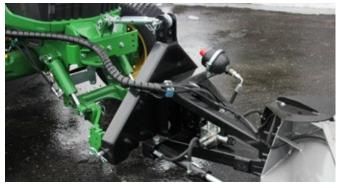

## **SNOWSTRIKER™ STRAIGHT BLADE**

Quick hitch - lift shoe handle to attach your plow to the vehicle.

Cutting edge with trip springs

Joystick

6° tilt angle

| STANDARD FEATURES                                                                                                                                                                                                                                                            | PICKUP              | UTV      | TRACTOR | TRUCK    |
|------------------------------------------------------------------------------------------------------------------------------------------------------------------------------------------------------------------------------------------------------------------------------|---------------------|----------|---------|----------|
| Cutting edge in two segments with trip springs protects the plow and vehicle when striking curbs or other obstacles. The trip springs on one side of the cutting edge will be compressed when hitting an obstacle, while the other cutting edge segment stays on the ground. | V                   | ✓        | V       | ✓        |
| Adjustable attacking angle                                                                                                                                                                                                                                                   | ✓                   | ✓        | ✓       | <        |
| Down-pressure function presses the plow down for a cleaner scrape.                                                                                                                                                                                                           | ✓                   | ✓        |         |          |
| High performance 12V power unit inside enclosed housing.                                                                                                                                                                                                                     | <ul><li>✓</li></ul> | ✓        |         |          |
| Light tower with LED headlights.                                                                                                                                                                                                                                             | ✓                   |          |         |          |
| LED edge-markers                                                                                                                                                                                                                                                             | <b>v</b>            | <b>v</b> |         | <b>v</b> |
| Curved blade for optimal snow-rolling effect.                                                                                                                                                                                                                                | ✓                   | ✓        | ✓       | ✓        |
| Hilltip Quick Hitch mounting system - fast and easy plow attachment to car, with all-in-one electrical plug.                                                                                                                                                                 | ✓                   | ✓        |         |          |
| Blade tilts and oscillates while plowing on uneven ground for a cleaner scrape (6°).                                                                                                                                                                                         | ✓                   | ✓        | ✓       | ✓        |
| Self-diagnostic in-cabin joystick                                                                                                                                                                                                                                            | <ul><li>✓</li></ul> | ✓        |         | ✓ *      |
| Direct cylinder lift                                                                                                                                                                                                                                                         | ✓                   | ✓        |         | ✓        |
| Double acting cylinders                                                                                                                                                                                                                                                      |                     |          | ✓       |          |
| Equipped with a parallel lifting device.                                                                                                                                                                                                                                     |                     |          |         | ✓        |
| Direct truck hydraulic                                                                                                                                                                                                                                                       |                     |          |         | <b>v</b> |
| * only on electro hydraulic model                                                                                                                                                                                                                                            |                     |          |         |          |

## **SNOWSTRIKER™ V-PLOW**

Quick hitch - lift shoe handle to attach your plow to the vehicle.

Cutting edge with trip springs

Joystick

6° tilt angle

| STANDARD FEATURES                                                                                                                                                                                                                                                            | PICKUP              | UTV | TRACTOR |
|------------------------------------------------------------------------------------------------------------------------------------------------------------------------------------------------------------------------------------------------------------------------------|---------------------|-----|---------|
| Cutting edge in two segments with trip springs protects the plow and vehicle when striking curbs or other obstacles. The trip springs on one side of the cutting edge will be compressed when hitting an obstacle, while the other cutting edge segment stays on the ground. | ✓                   | V   | ✓       |
| Adjustable attacking angle.                                                                                                                                                                                                                                                  | <ul><li>✓</li></ul> | ✓   | ✓       |
| Down-pressure function presses the plow down for a cleaner scrape.                                                                                                                                                                                                           | ✓                   | ✓   |         |
| High performance 12V power unit inside enclosed housing.                                                                                                                                                                                                                     | <b>v</b>            | ✓   |         |
| Light tower with LED headlights.                                                                                                                                                                                                                                             | ✓                   |     |         |
| LED edge-markers.                                                                                                                                                                                                                                                            | <b>v</b>            | ✓   |         |
| Curved blade for optimal snow-rolling effect.                                                                                                                                                                                                                                | <b>v</b>            | ✓   | ✓       |
| Hilltip Quick Hitch mounting system - fast and easy plow-attachment to car, with all-in-one electrical plug.                                                                                                                                                                 | ✓                   | ✓   |         |
| Blade tilts and oscillates while plowing on uneven ground for a cleaner scrape (6°).                                                                                                                                                                                         | ✓                   | ✓   | ✓       |
| Self-diagnostic in-cabin joystick.                                                                                                                                                                                                                                           | <b>v</b>            | ✓   |         |
| Direct cylinder lift.                                                                                                                                                                                                                                                        | ✓                   | ✓   |         |
| Double acting cylinders.                                                                                                                                                                                                                                                     |                     |     | ✓       |