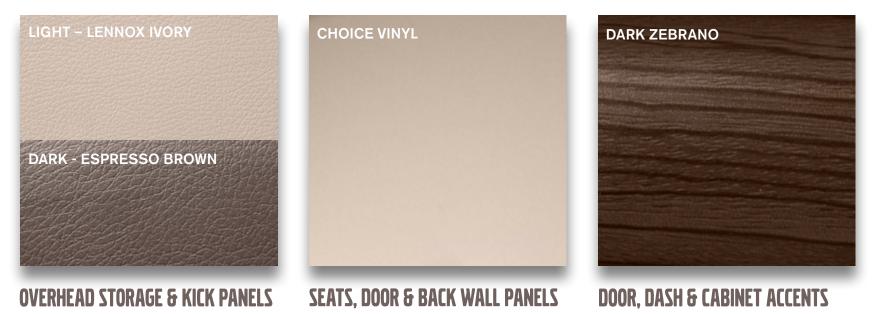

## **CHOICE TRIM INTERIORS**

| INTERIOR FEATURE                       | OPTIONS                                                                                                    |  |  |
|----------------------------------------|------------------------------------------------------------------------------------------------------------|--|--|
| Overhead Storage and Kick Panel Colors | Light – Lennox Ivory<br>Dark – Espresso Brown                                                              |  |  |
| Seat Materials                         | Light – Lennox Ivory Choice Vinyl (541020)<br>Dark – Espresso Brown Choice Vinyl (541021)                  |  |  |
|                                        | Additional seat options include Sahara Tan and Espresso Brown Leather, Wheat Modura and Dark Brown Cordura |  |  |
| Door Inset and Back Wall Panel         | Choice Vinyl                                                                                               |  |  |
| Dash and Cabinet Accents               | Dark Zebrano                                                                                               |  |  |