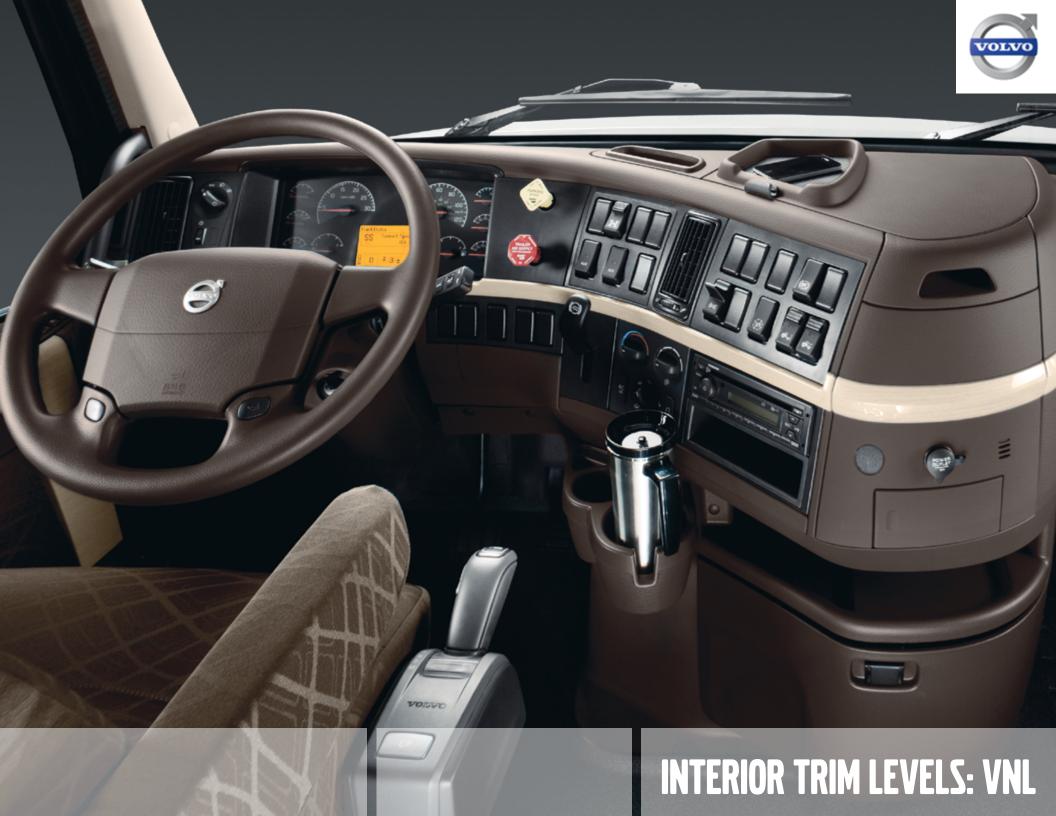

# **OVERVIEW**

Volvo has completely re-engineered our interiors to provide the industry's best driving environment.

The VNL Series is offered in three interior trim levels, each with a multitude of color and material options. All three levels provide a comfortable work environment that can withstand the most demanding applications.