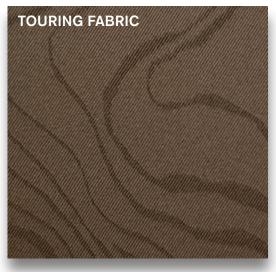

## **TOURING TRIM INTERIORS**

| INTERIOR FEATURE                       | OPTIONS                                                                                                                                                                               |
|----------------------------------------|---------------------------------------------------------------------------------------------------------------------------------------------------------------------------------------|
| Overhead Storage and Kick Panel Colors | Light – Lennox Ivory<br>Dark – Espresso Brown                                                                                                                                         |
| Seat Materials                         | <b>Touring Fabric (541023)</b><br>Additional seat options include Lennox Ivory or Espresso Brown Vinyl, Sahara Tan and Espresso Brown Leather,<br>Wheat Modura and Dark Brown Cordura |
| Door Inset and Back Wall Panel         | Touring Fabric                                                                                                                                                                        |
| Door, Dash and Cabinet Accents         | Dark Zebrano                                                                                                                                                                          |