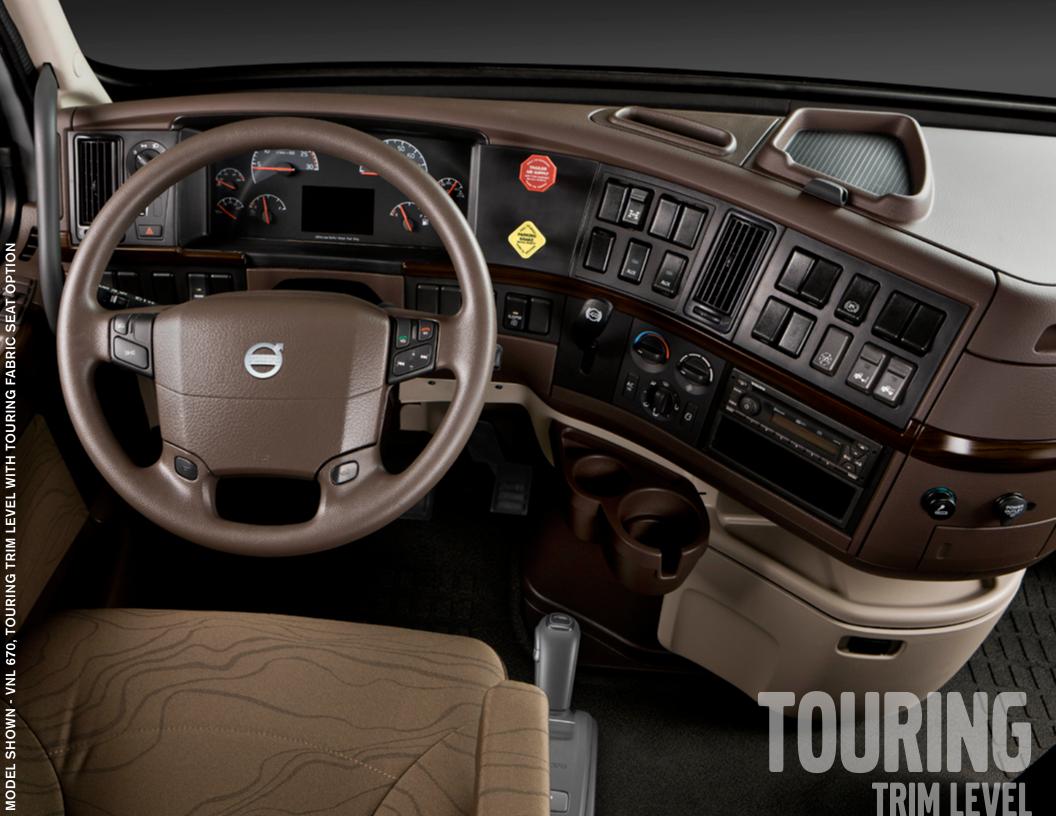

#### TOURING

The Touring interior is our <u>mid-level</u> option. It offers design touches like Dark Zebrano accents and our attractive, durable Touring Fabric on the seats and wall panels.

## **TOURING TRIM INTERIORS**

| INTERIOR FEATURE                       | OPTIONS                                                                                                                                                                               |
|----------------------------------------|---------------------------------------------------------------------------------------------------------------------------------------------------------------------------------------|
| Overhead Storage and Kick Panel Colors | Light – Lennox Ivory<br>Dark – Espresso Brown                                                                                                                                         |
| Seat Materials                         | <b>Touring Fabric (541023)</b><br>Additional seat options include Lennox Ivory or Espresso Brown Vinyl, Sahara Tan and Espresso Brown Leather,<br>Wheat Modura and Dark Brown Cordura |
| Door Inset and Back Wall Panel         | Touring Fabric                                                                                                                                                                        |
| Door, Dash and Cabinet Accents         | Dark Zebrano                                                                                                                                                                          |

## TOURING TRIM LEVEL ENVIRONMENT