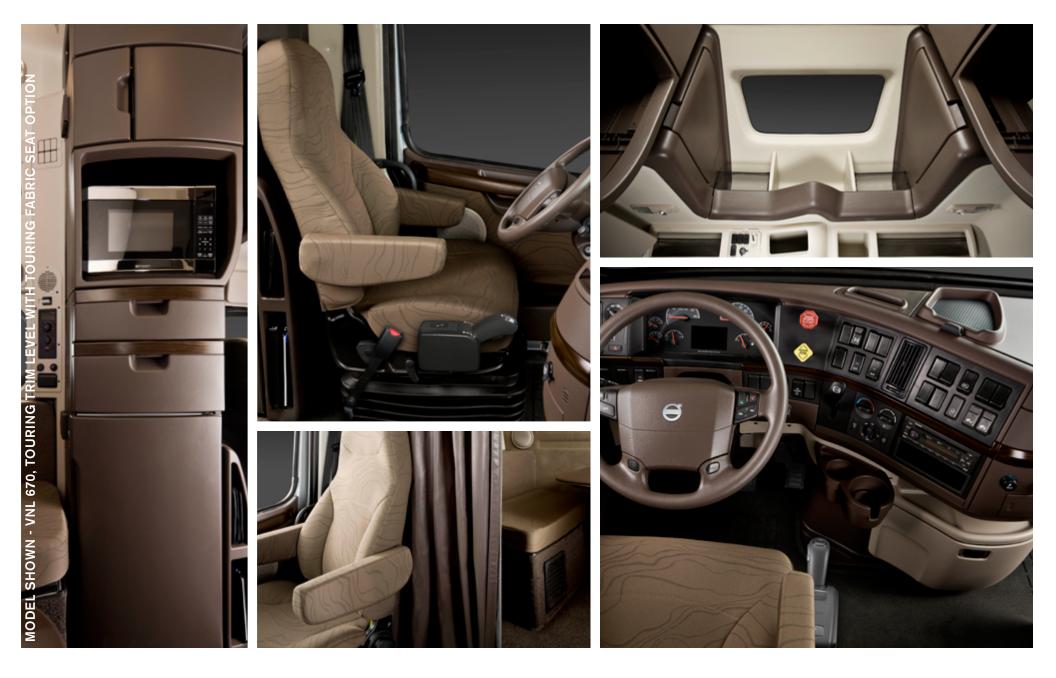

#### TOURING

The Touring interior is our <u>mid-level</u> option. It offers design touches like Dark Zebrano accents and our attractive, durable Touring Fabric on the seats and wall panels.

## **TOURING TRIM INTERIORS**

| INTERIOR FEATURE                       | OPTIONS                                                                                                                                                                               |
|----------------------------------------|---------------------------------------------------------------------------------------------------------------------------------------------------------------------------------------|
| Overhead Storage and Kick Panel Colors | Light – Lennox Ivory<br>Dark – Espresso Brown                                                                                                                                         |
| Seat Materials                         | <b>Touring Fabric (541023)</b><br>Additional seat options include Lennox Ivory or Espresso Brown Vinyl, Sahara Tan and Espresso Brown Leather,<br>Wheat Modura and Dark Brown Cordura |
| Door Inset and Back Wall Panel         | Touring Fabric                                                                                                                                                                        |
| Door, Dash and Cabinet Accents         | Dark Zebrano                                                                                                                                                                          |

## TOURING TRIM LEVEL ENVIRONMENT