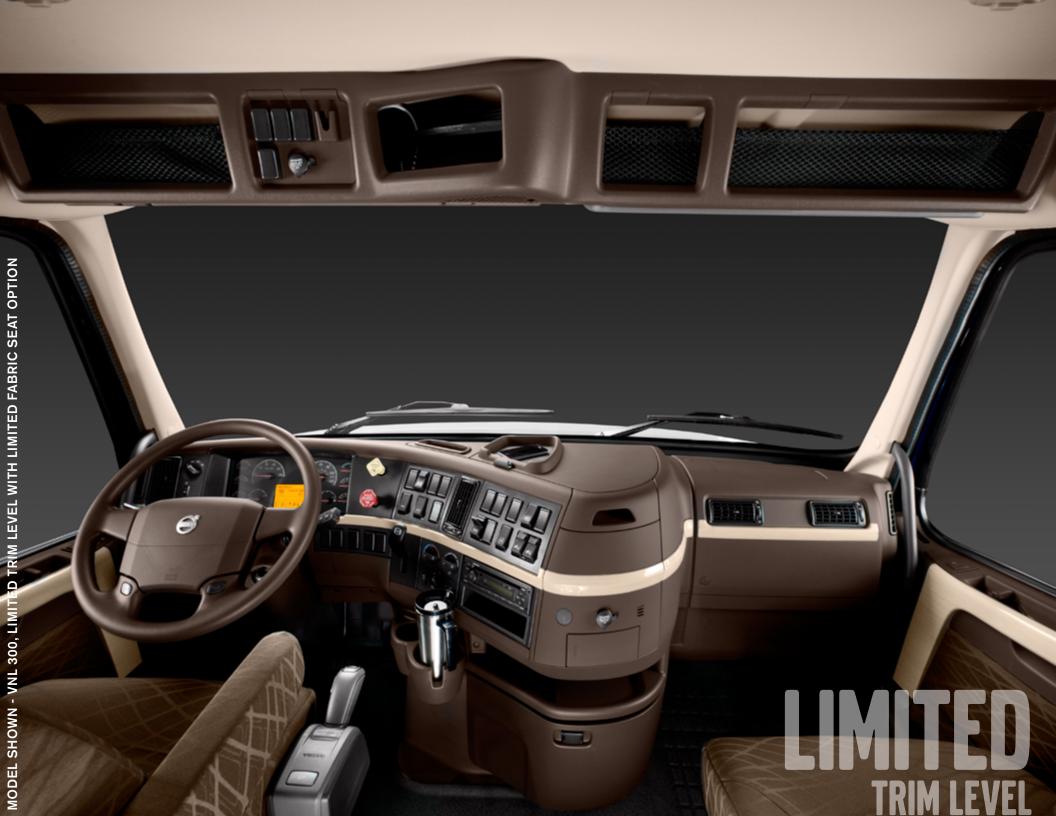

#### LIMITED

Offering the ultimate in interior styling, Limited is our <u>premium</u> level interior. It features eye catching Light Barcelona accents on the dash, door and cabinets. Seats and interior panels are covered with Volvo's exclusive Limited Fabric.

## LIMITED TRIM INTERIORS

| INTERIOR FEATURE                       | OPTIONS                                                                                                                                                                                                                         |
|----------------------------------------|---------------------------------------------------------------------------------------------------------------------------------------------------------------------------------------------------------------------------------|
| Overhead Storage and Kick Panel Colors | Light – Lennox Ivory<br>Dark – Espresso Brown                                                                                                                                                                                   |
| Seat Materials                         | Limited Fabric (541024)<br>Additional seat options include Lennox Ivory or Espresso Brown Vinyl, Espresso Brown Limited Fabric with Leather<br>trim, Sahara Tan and Espresso Brown Leather, Wheat Modura and Dark Brown Cordura |
| Door and Back Wall Panel               | Limited Fabric                                                                                                                                                                                                                  |
| Door, Dash and Cabinet Accents         | Light Barcelona                                                                                                                                                                                                                 |

## LIMITED TRIM LEVEL ENVIRONMENT

| Choice Vinyl<br>Lennox Ivory<br>541020 | Choice Vinyl<br>Espresso Brown<br>541021 | Rally Fabric<br>541022<br>Not Available in Touring or Limited | <b>Touring Fabric</b><br>541023<br>Not Available in Limited | Limited Fabric<br>541024 |
|----------------------------------------|------------------------------------------|---------------------------------------------------------------|-------------------------------------------------------------|--------------------------|