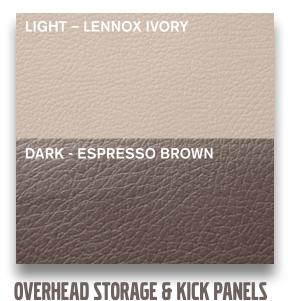

## **TOURING TRIM INTERIORS**

| INTERIOR FEATURE                       | OPTIONS                                                                                                                                                                               |
|----------------------------------------|---------------------------------------------------------------------------------------------------------------------------------------------------------------------------------------|
| Overhead Storage and Kick Panel Colors | Light – Lennox Ivory<br>Dark – Espresso Brown                                                                                                                                         |
| Seat Materials                         | <b>Touring Fabric (541023)</b><br>Additional seat options include Lennox Ivory or Espresso Brown Vinyl, Sahara Tan and Espresso Brown Leather,<br>Wheat Modura and Dark Brown Cordura |
| Door Inset and Back Wall Panel         | Touring Fabric                                                                                                                                                                        |
| Door, Dash and Cabinet Accents         | Dark Zebrano                                                                                                                                                                          |