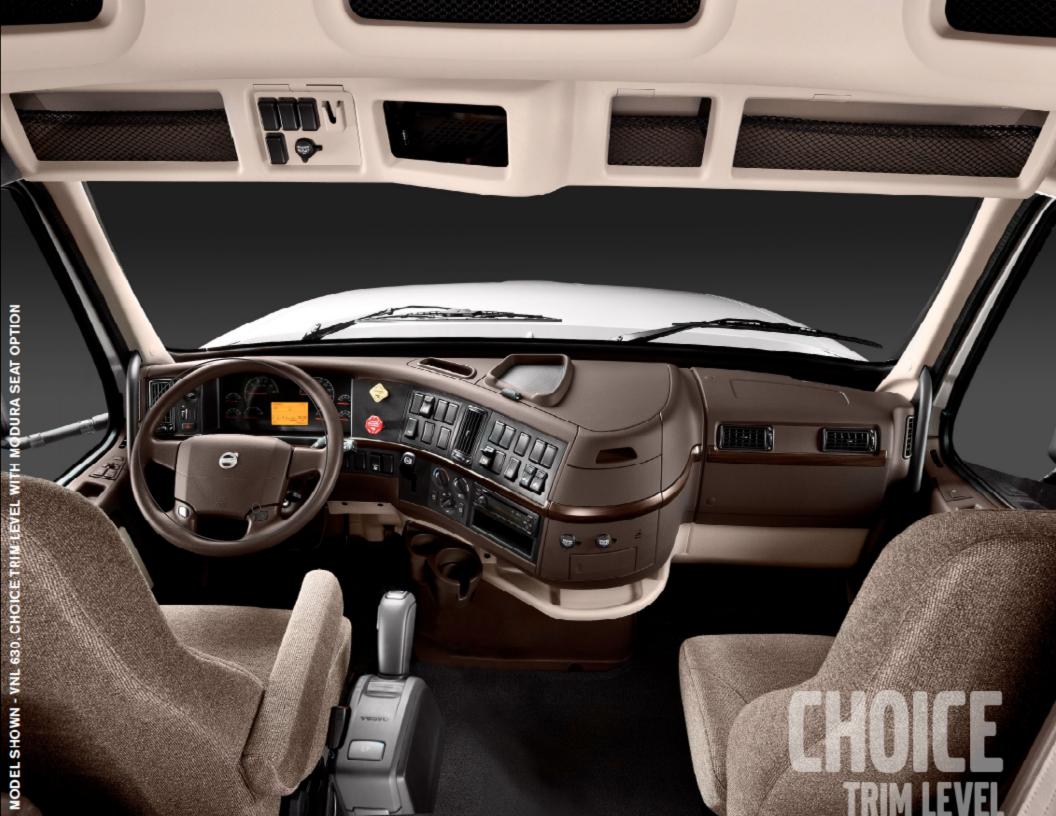

#### CHOICE

Our most popular interior, Choice is our <u>standard</u> trim level and provides dark or light interior options with Choice Vinyl seats in Lennox Ivory or Espresso Brown.

## **CHOICE TRIM INTERIORS**

| INTERIOR FEATURE                       | OPTIONS                                                                                                    |  |  |
|----------------------------------------|------------------------------------------------------------------------------------------------------------|--|--|
| Overhead Storage and Kick Panel Colors | Light – Lennox Ivory<br>Dark – Espresso Brown                                                              |  |  |
| Seat Materials                         | Light – Lennox Ivory Choice Vinyl (541020)<br>Dark – Espresso Brown Choice Vinyl (541021)                  |  |  |
|                                        | Additional seat options include Sahara Tan and Espresso Brown Leather, Wheat Modura and Dark Brown Cordura |  |  |
| Door Inset and Back Wall Panel         | Choice Vinyl                                                                                               |  |  |
| Dash and Cabinet Accents               | Dark Zebrano                                                                                               |  |  |

A SEAT OPTION

MODEL SHOWN - VNL 630, CHOICE TRIM LEVEL V