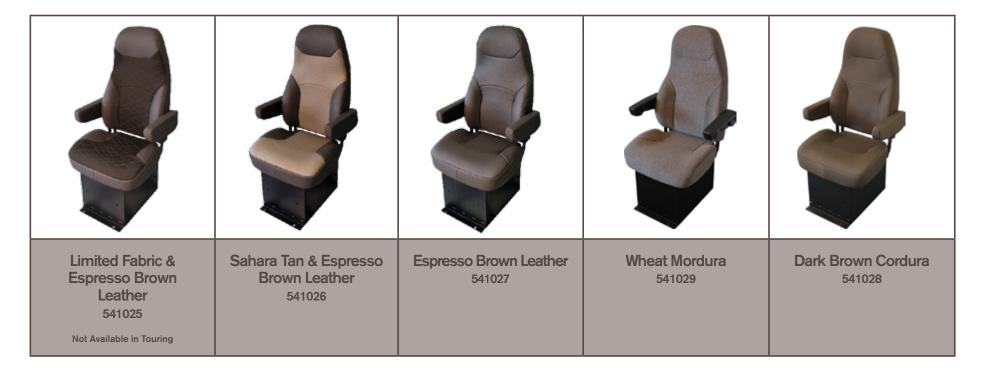

All three levels offer additional premium seating options in Modura, Cordura and Leather.

## **CHOICE TRIM INTERIORS**

| INTERIOR FEATURE                       | OPTIONS                                                                                                    |  |  |
|----------------------------------------|------------------------------------------------------------------------------------------------------------|--|--|
| Overhead Storage and Kick Panel Colors | Light – Lennox Ivory<br>Dark – Espresso Brown                                                              |  |  |
| Seat Materials                         | Light – Lennox Ivory Choice Vinyl (541020)<br>Dark – Espresso Brown Choice Vinyl (541021)                  |  |  |
|                                        | Additional seat options include Sahara Tan and Espresso Brown Leather, Wheat Modura and Dark Brown Cordura |  |  |
| Door Inset and Back Wall Panel         | Choice Vinyl                                                                                               |  |  |
| Dash and Cabinet Accents               | Dark Zebrano                                                                                               |  |  |

## **TOURING TRIM INTERIORS**

| INTERIOR FEATURE                       | OPTIONS                                                                                                                                                                               |
|----------------------------------------|---------------------------------------------------------------------------------------------------------------------------------------------------------------------------------------|
| Overhead Storage and Kick Panel Colors | Light – Lennox Ivory<br>Dark – Espresso Brown                                                                                                                                         |
| Seat Materials                         | <b>Touring Fabric (541023)</b><br>Additional seat options include Lennox Ivory or Espresso Brown Vinyl, Sahara Tan and Espresso Brown Leather,<br>Wheat Modura and Dark Brown Cordura |
| Door Inset and Back Wall Panel         | Touring Fabric                                                                                                                                                                        |
| Door, Dash and Cabinet Accents         | Dark Zebrano                                                                                                                                                                          |

## LIMITED TRIM INTERIORS

| INTERIOR FEATURE                       | OPTIONS                                                                                                                                                                                                                         |
|----------------------------------------|---------------------------------------------------------------------------------------------------------------------------------------------------------------------------------------------------------------------------------|
| Overhead Storage and Kick Panel Colors | Light – Lennox Ivory<br>Dark – Espresso Brown                                                                                                                                                                                   |
| Seat Materials                         | Limited Fabric (541024)<br>Additional seat options include Lennox Ivory or Espresso Brown Vinyl, Espresso Brown Limited Fabric with Leather<br>trim, Sahara Tan and Espresso Brown Leather, Wheat Modura and Dark Brown Cordura |
| Door and Back Wall Panel               | Limited Fabric                                                                                                                                                                                                                  |
| Door, Dash and Cabinet Accents         | Light Barcelona                                                                                                                                                                                                                 |