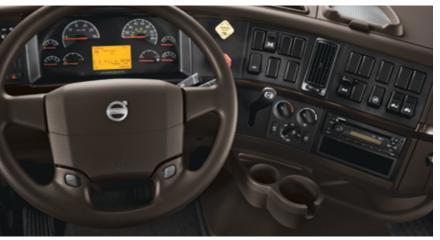

## **TOURING TRIM INTERIORS**

| INTERIOR FEATURE                       | OPTIONS                                                                                                                                                                               |
|----------------------------------------|---------------------------------------------------------------------------------------------------------------------------------------------------------------------------------------|
| Overhead Storage and Kick Panel Colors | Light – Lennox Ivory<br>Dark – Espresso Brown                                                                                                                                         |
| Seat Materials                         | <b>Touring Fabric (541023)</b><br>Additional seat options include Lennox Ivory or Espresso Brown Vinyl, Sahara Tan and Espresso Brown Leather,<br>Wheat Modura and Dark Brown Cordura |
| Door Inset and Back Wall Panel         | Touring Fabric                                                                                                                                                                        |
| Door, Dash and Cabinet Accents         | Dark Zebrano                                                                                                                                                                          |

DOOR, DASH & CABINET ACCENTS

## TOURING TRIM LEVEL ENVIRONMENT