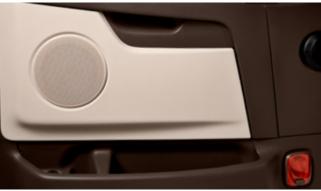

## **CHOICE TRIM INTERIORS**

| INTERIOR FEATURE                       | OPTIONS                                                                                                    |  |  |
|----------------------------------------|------------------------------------------------------------------------------------------------------------|--|--|
| Overhead Storage and Kick Panel Colors | Light – Lennox Ivory<br>Dark – Espresso Brown                                                              |  |  |
| Seat Materials                         | Light – Lennox Ivory Choice Vinyl (541020)<br>Dark – Espresso Brown Choice Vinyl (541021)                  |  |  |
|                                        | Additional seat options include Sahara Tan and Espresso Brown Leather, Wheat Modura and Dark Brown Cordura |  |  |
| Door Inset and Back Wall Panel         | Choice Vinyl                                                                                               |  |  |
| Dash and Cabinet Accents               | Dark Zebrano                                                                                               |  |  |

A SEAT OPTION

MODEL SHOWN - VNL 630, CHOICE TRIM LEVEL V