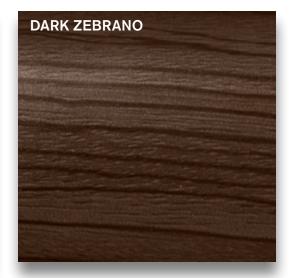

## **TOURING TRIM INTERIORS**

| INTERIOR FEATURE                       | OPTIONS                                                                                                                                                                               |
|----------------------------------------|---------------------------------------------------------------------------------------------------------------------------------------------------------------------------------------|
| Overhead Storage and Kick Panel Colors | Light – Lennox Ivory<br>Dark – Espresso Brown                                                                                                                                         |
| Seat Materials                         | <b>Touring Fabric (541023)</b><br>Additional seat options include Lennox Ivory or Espresso Brown Vinyl, Sahara Tan and Espresso Brown Leather,<br>Wheat Modura and Dark Brown Cordura |
| Door Inset and Back Wall Panel         | Touring Fabric                                                                                                                                                                        |
| Door, Dash and Cabinet Accents         | Dark Zebrano                                                                                                                                                                          |