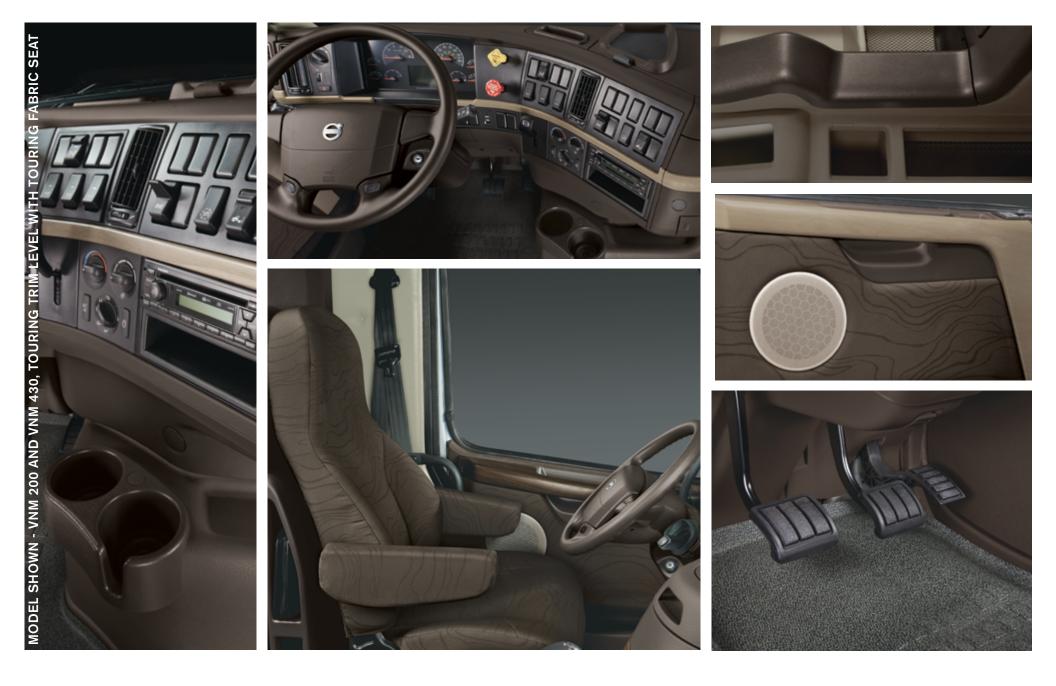

# TOURING TRIM LEVEL ENVIRONMENT

### **TOURING TRIM INTERIORS**

| INTERIOR FEATURE                       | OPTIONS                                                                                                                                                                               |
|----------------------------------------|---------------------------------------------------------------------------------------------------------------------------------------------------------------------------------------|
| Overhead Storage and Kick Panel Colors | Light – Lennox Ivory<br>Dark – Espresso Brown<br>Espresso Brown not available in sleeper cabs                                                                                         |
| Seat Materials                         | <b>Touring Fabric (541023)</b><br>Additional seat options include Lennox Ivory or Espresso Brown Vinyl, Sahara Tan and Espresso Brown Leather,<br>Wheat Modura and Dark Brown Cordura |
| Door and Back Wall Panel               | Touring Fabric                                                                                                                                                                        |
| Door, Dash and Cabinet Accents         | Light Barcelona                                                                                                                                                                       |