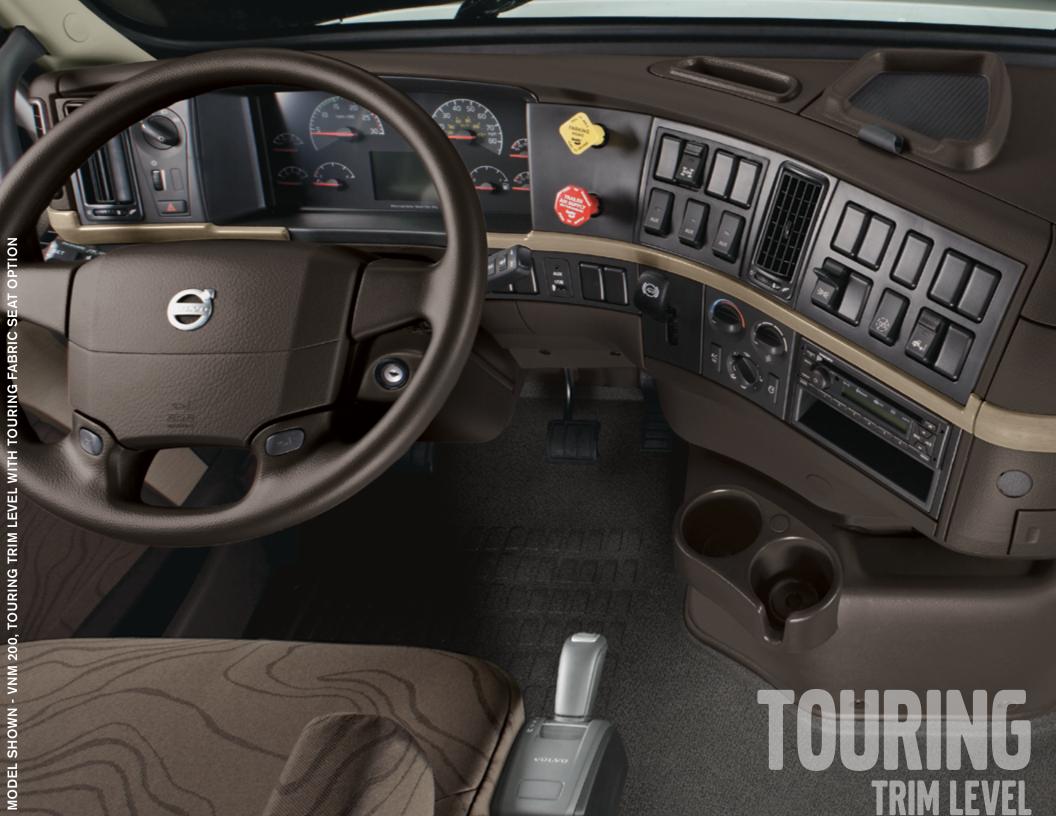

#### TOURING

The Touring interior is our premium trim level for both VNM and VHD models. It features eye catching Light Barcelona accents on the dash, door and cabinets. Seats and interior panels are covered with Volvo's exclusive Touring Fabric.

### **TOURING TRIM INTERIORS**

| INTERIOR FEATURE                       | OPTIONS                                                                                                                                                                               |
|----------------------------------------|---------------------------------------------------------------------------------------------------------------------------------------------------------------------------------------|
| Overhead Storage and Kick Panel Colors | Light – Lennox Ivory<br>Dark – Espresso Brown<br>Espresso Brown not available in sleeper cabs                                                                                         |
| Seat Materials                         | <b>Touring Fabric (541023)</b><br>Additional seat options include Lennox Ivory or Espresso Brown Vinyl, Sahara Tan and Espresso Brown Leather,<br>Wheat Modura and Dark Brown Cordura |
| Door and Back Wall Panel               | Touring Fabric                                                                                                                                                                        |
| Door, Dash and Cabinet Accents         | Light Barcelona                                                                                                                                                                       |

# TOURING TRIM LEVEL ENVIRONMENT