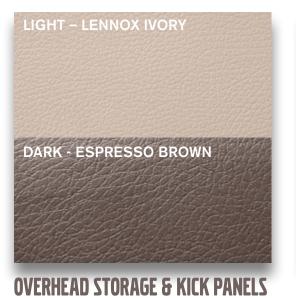

### **TOURING TRIM INTERIORS**

| INTERIOR FEATURE                       | OPTIONS                                                                                                                                                                               |
|----------------------------------------|---------------------------------------------------------------------------------------------------------------------------------------------------------------------------------------|
| Overhead Storage and Kick Panel Colors | Light – Lennox Ivory<br>Dark – Espresso Brown<br>Espresso Brown not available in sleeper cabs                                                                                         |
| Seat Materials                         | <b>Touring Fabric (541023)</b><br>Additional seat options include Lennox Ivory or Espresso Brown Vinyl, Sahara Tan and Espresso Brown Leather,<br>Wheat Modura and Dark Brown Cordura |
| Door and Back Wall Panel               | Touring Fabric                                                                                                                                                                        |
| Door, Dash and Cabinet Accents         | Light Barcelona                                                                                                                                                                       |