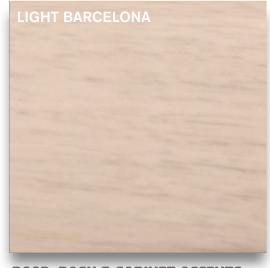

### **TOURING TRIM INTERIORS**

| INTERIOR FEATURE                       | OPTIONS                                                                                                                                                                               |
|----------------------------------------|---------------------------------------------------------------------------------------------------------------------------------------------------------------------------------------|
| Overhead Storage and Kick Panel Colors | Light – Lennox Ivory<br>Dark – Espresso Brown<br>Espresso Brown not available in sleeper cabs                                                                                         |
| Seat Materials                         | <b>Touring Fabric (541023)</b><br>Additional seat options include Lennox Ivory or Espresso Brown Vinyl, Sahara Tan and Espresso Brown Leather,<br>Wheat Modura and Dark Brown Cordura |
| Door and Back Wall Panel               | Touring Fabric                                                                                                                                                                        |
| Door, Dash and Cabinet Accents         | Light Barcelona                                                                                                                                                                       |

SEATS, DOOR & BACK WALL PANELS

DOOR, DASH & CABINET ACCENTS