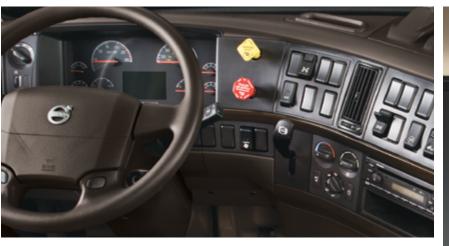

|
| Seat Materials                         | Light – Lennox Ivory Choice Vinyl (541020)<br>Dark – Espresso Brown Choice Vinyl (541021)<br>Additional seat options include Sahara Tan and Espresso Brown Leather, Wheat Modura and Dark Brown Cordura |
| Door Inset and Back Wall Panel         | Choice Vinyl                                                                                                                                                                                            |
| Dash and Cabinet Accents               | Dark Zebrano                                                                                                                                                                                            |















MODEL SHOWN - VNM 200, CHOICE TRIM LEVEL WITH CHOICE VINYL SEAT OPTION



### RALLY TRIM INTERIORS

| INTERIOR FEATURE                       | OPTIONS                                                                                                                                                                      |
|----------------------------------------|------------------------------------------------------------------------------------------------------------------------------------------------------------------------------|
| Overhead Storage and Kick Panel Colors | Light – Lennox Ivory<br>Dark – Espresso Brown<br>Espresso Brown not available in sleeper cabs                                                                                |
| Seat Materials