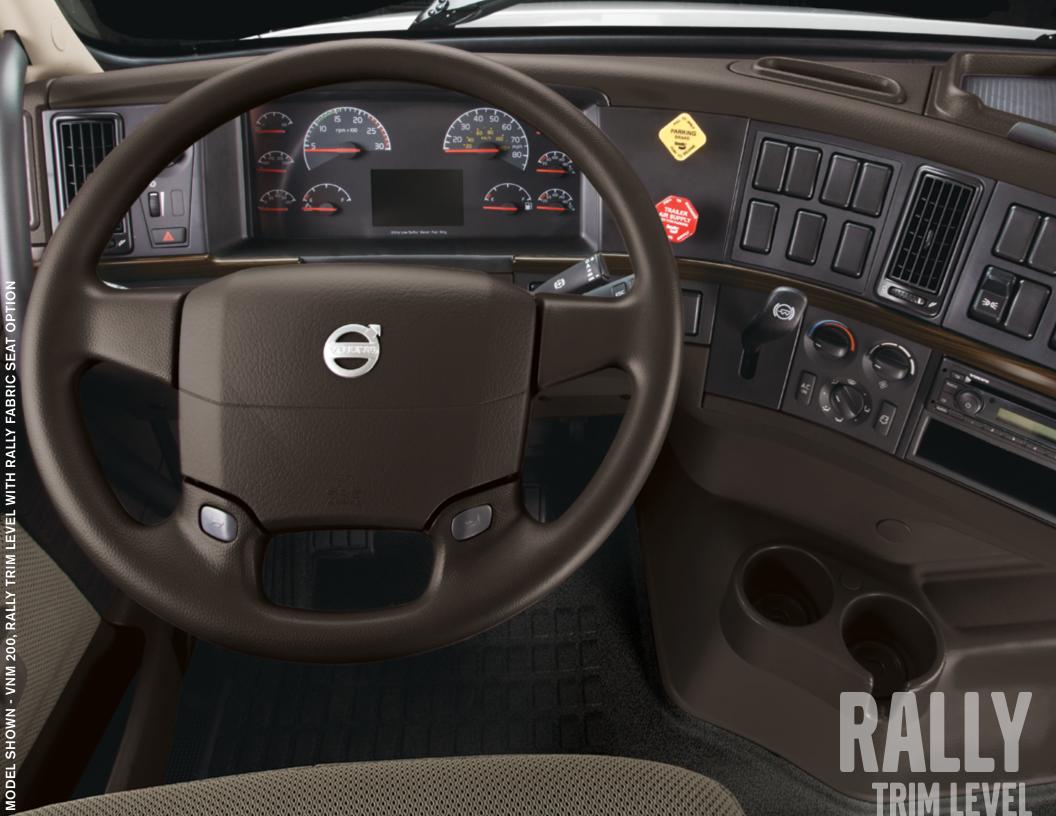

#### RALLY

The Rally interior is our mid-level option. It offers design touches like Dark Zebrano accents and our rugged Rally Fabric on the seats and wall panels.

### RALLY TRIM INTERIORS

| INTERIOR FEATURE                       | OPTIONS                                                                                                                                                                      |
|----------------------------------------|------------------------------------------------------------------------------------------------------------------------------------------------------------------------------|
| Overhead Storage and Kick Panel Colors | Light – Lennox Ivory<br>Dark – Espresso Brown<br>Espresso Brown not available in sleeper cabs                                                                                |
| Seat Materials                         | Rally Fabric (541202)<br>Additional seat options include Lennox Ivory or Espresso Brown Vinyl, Sahara Tan and Espresso Brown Leather,<br>Wheat Modura and Dark Brown Cordura |
| Door Inset and Back Wall Panel         | Rally Fabric                                                                                                                                                                 |
| Door, Dash and Cabinet Accents         | Dark Zebrano                                                                                                                                                                 |

## **RALLY** TRIM LEVEL ENVIRONMENT