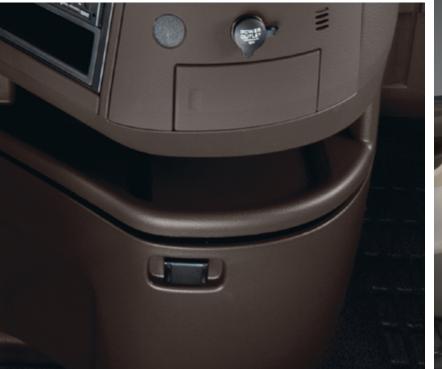

### **TOURING TRIM INTERIORS**

| INTERIOR FEATURE                       | OPTIONS                                                                                                                                                                               |
|----------------------------------------|---------------------------------------------------------------------------------------------------------------------------------------------------------------------------------------|
| Overhead Storage and Kick Panel Colors | Light – Lennox Ivory<br>Dark – Espresso Brown<br>Espresso Brown not available in sleeper cabs                                                                                         |
| Seat Materials                         | <b>Touring Fabric (541023)</b><br>Additional seat options include Lennox Ivory or Espresso Brown Vinyl, Sahara Tan and Espresso Brown Leather,<br>Wheat Modura and Dark Brown Cordura |
| Door and Back Wall Panel               | Touring Fabric                                                                                                                                                                        |
| Door, Dash and Cabinet Accents         | Light Barcelona                                                                                                                                                                       |

SEATS, DOOR & BACK WALL PANELS

DOOR, DASH & CABINET ACCENTS