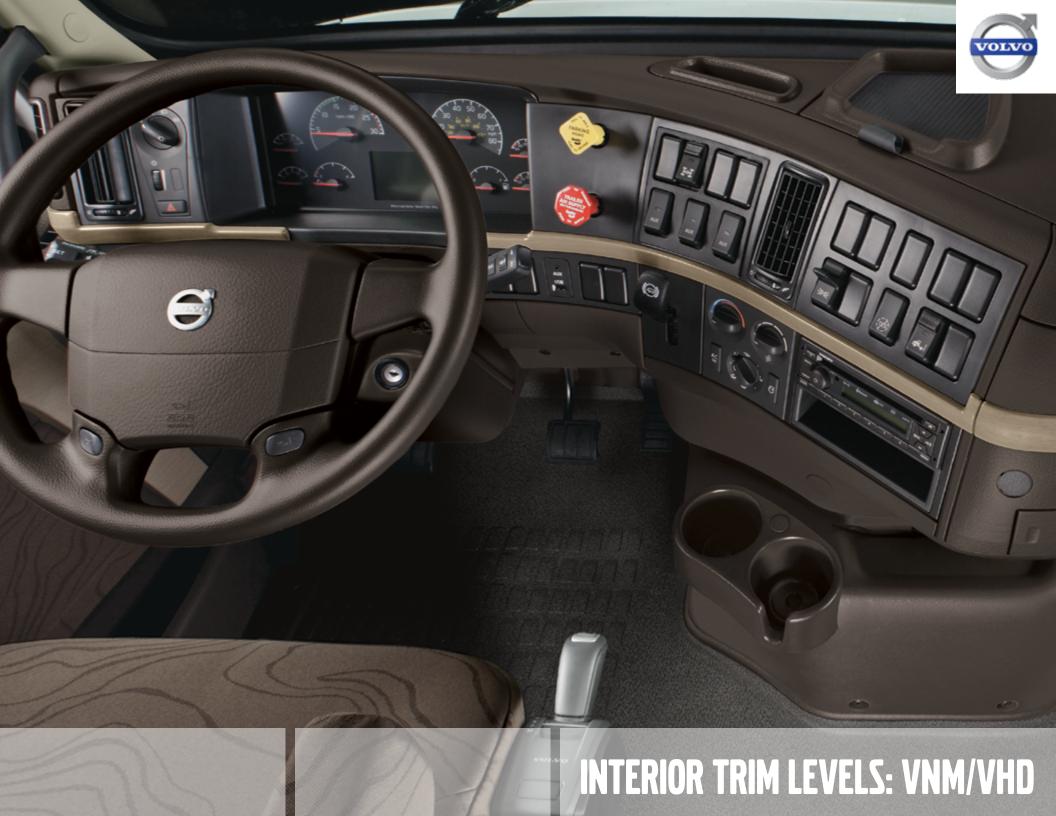

# **OVERVIEW**

Volvo has redesigned our interiors to provide the industry's best driving environment.

The VNM and VHD Series are offered in three interior trim levels, each with a multitude of color and material options. All three levels provide a comfortable work environment that can withstand the most demanding applications.

#### CHOICE

Our most popular interior, Choice is our standard trim level and provides dark or light interior options with Choice Vinyl seats in Lennox Ivory or Espresso Brown.