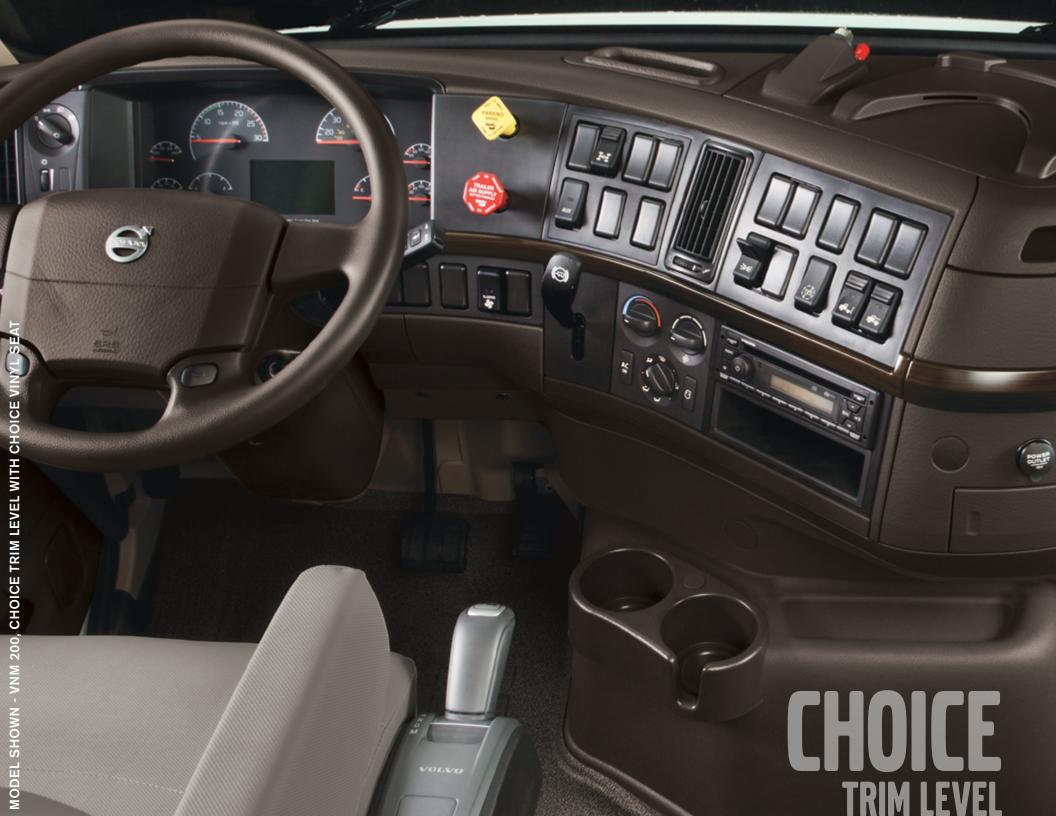

#### CHOICE

Our most popular interior, Choice is our standard trim level and provides dark or light interior options with Choice Vinyl seats in Lennox Ivory or Espresso Brown.

### **CHOICE TRIM INTERIORS**

| INTERIOR FEATURE                       | OPTIONS                                                                                                                                                                                                 |
|----------------------------------------|---------------------------------------------------------------------------------------------------------------------------------------------------------------------------------------------------------|
| Overhead Storage and Kick Panel Colors | Light – Lennox Ivory<br>Dark – Espresso Brown<br>Espresso Brown not available in sleeper cabs                                                                                                           |
| Seat Materials                         | Light – Lennox Ivory Choice Vinyl (541020)<br>Dark – Espresso Brown Choice Vinyl (541021)<br>Additional seat options include Sahara Tan and Espresso Brown Leather, Wheat Modura and Dark Brown Cordura |
| Door Inset and Back Wall Panel         | Choice Vinyl                                                                                                                                                                                            |
| Dash and Cabinet Accents               | Dark Zebrano                                                                                                                                                                                            |

MODEL SHOWN - VNM 200, CHOICE TRIM LEVEL WITH CHOICE VINYL SEAT OPTION