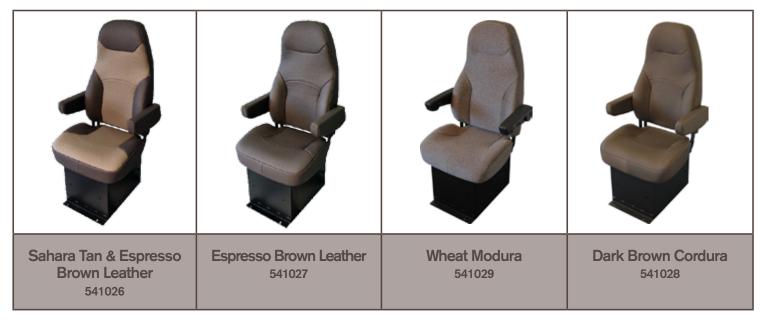

Volvo offers additional premium seating options in Wheat Modura, Dark Brown Cordura and Leather, depending on your trim level.

### **CHOICE TRIM INTERIORS**

| INTERIOR FEATURE                       | OPTIONS                                                                                                                                                                                                 |
|----------------------------------------|---------------------------------------------------------------------------------------------------------------------------------------------------------------------------------------------------------|
| Overhead Storage and Kick Panel Colors | Light – Lennox Ivory<br>Dark – Espresso Brown<br>Espresso Brown not available in sleeper cabs                                                                                                           |
| Seat Materials                         | Light – Lennox Ivory Choice Vinyl (541020)<br>Dark – Espresso Brown Choice Vinyl (541021)<br>Additional seat options include Sahara Tan and Espresso Brown Leather, Wheat Modura and Dark Brown Cordura |
| Door Inset and Back Wall Panel         | Choice Vinyl                                                                                                                                                                                            |
| Dash and Cabinet Accents               | Dark Zebrano                                                                                                                                                                                            |

### RALLY TRIM INTERIORS

| INTERIOR FEATURE                       | OPTIONS                                                                                                                                                                      |
|----------------------------------------|------------------------------------------------------------------------------------------------------------------------------------------------------------------------------|
| Overhead Storage and Kick Panel Colors | Light – Lennox Ivory<br>Dark – Espresso Brown<br>Espresso Brown not available in sleeper cabs                                                                                |
| Seat Materials                         | Rally Fabric (541202)<br>Additional seat options include Lennox Ivory or Espresso Brown Vinyl, Sahara Tan and Espresso Brown Leather,<br>Wheat Modura and Dark Brown Cordura |
| Door Inset and Back Wall Panel         | Rally Fabric                                                                                                                                                                 |
| Door, Dash and Cabinet Accents         | Dark Zebrano                                                                                                                                                                 |

### **TOURING TRIM INTERIORS**

| INTERIOR FEATURE                       | OPTIONS                                                                                                                                                                               |
|----------------------------------------|---------------------------------------------------------------------------------------------------------------------------------------------------------------------------------------|
| Overhead Storage and Kick Panel Colors | Light – Lennox Ivory<br>Dark – Espresso Brown<br>Espresso Brown not available in sleeper cabs                                                                                         |
| Seat Materials                         | <b>Touring Fabric (541023)</b><br>Additional seat options include Lennox Ivory or Espresso Brown Vinyl, Sahara Tan and Espresso Brown Leather,<br>Wheat Modura and Dark Brown Cordura |
| Door and Back Wall Panel               | Touring Fabric                                                                                                                                                                        |
| Door, Dash and Cabinet Accents         | Light Barcelona                                                                                                                                                                       |