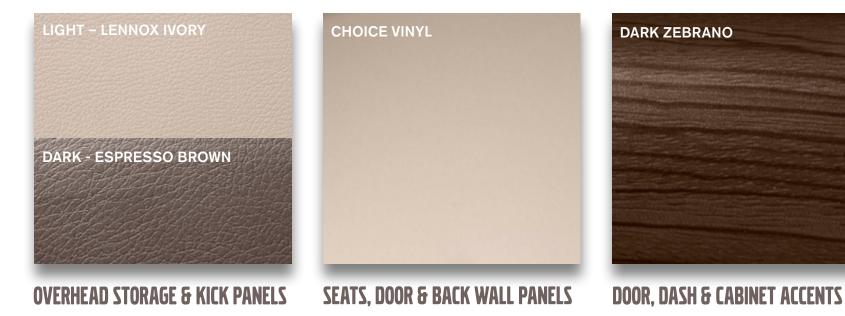

### **CHOICE TRIM INTERIORS**

| INTERIOR FEATURE                       | OPTIONS                                                                                                                                                                                                 |
|----------------------------------------|---------------------------------------------------------------------------------------------------------------------------------------------------------------------------------------------------------|
| Overhead Storage and Kick Panel Colors | Light – Lennox Ivory<br>Dark – Espresso Brown<br>Espresso Brown not available in sleeper cabs                                                                                                           |
| Seat Materials                         | Light – Lennox Ivory Choice Vinyl (541020)<br>Dark – Espresso Brown Choice Vinyl (541021)<br>Additional seat options include Sahara Tan and Espresso Brown Leather, Wheat Modura and Dark Brown Cordura |
| Door Inset and Back Wall Panel         | Choice Vinyl                                                                                                                                                                                            |
| Dash and Cabinet Accents               | Dark Zebrano                                                                                                                                                                                            |

SEATS, DOOR & BACK WALL PANELS

DOOR, DASH & CABINET ACCENTS