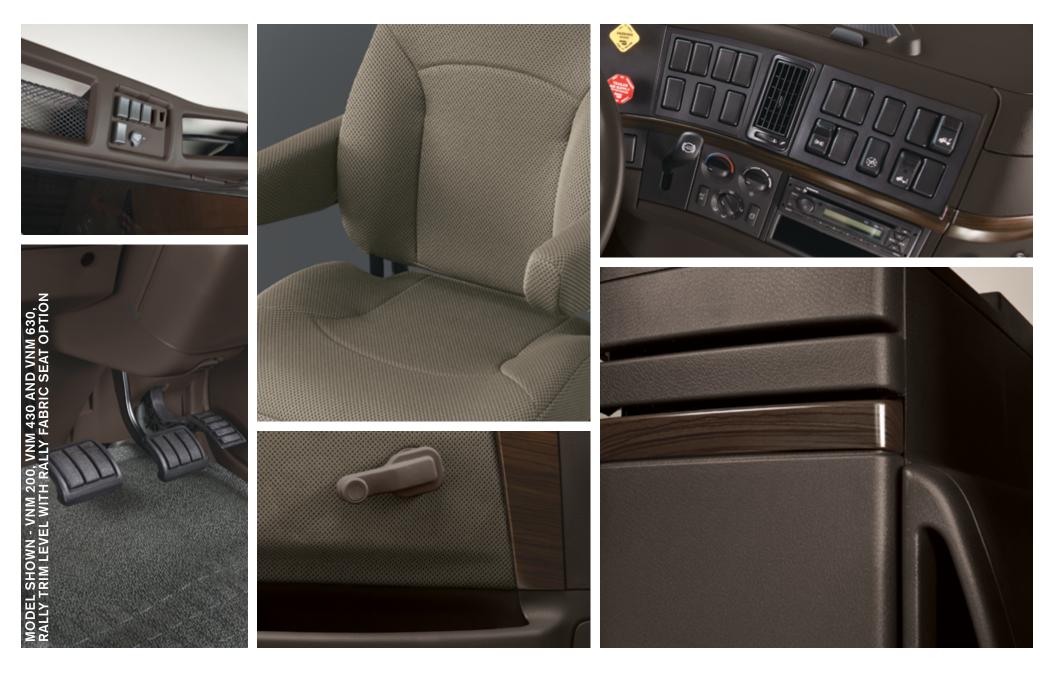

#### RALLY

The Rally interior is our mid-level option. It offers design touches like Dark Zebrano accents and our rugged Rally Fabric on the seats and wall panels.

### RALLY TRIM INTERIORS

| INTERIOR FEATURE                       | OPTIONS                                                                                                                                                                      |
|----------------------------------------|------------------------------------------------------------------------------------------------------------------------------------------------------------------------------|
| Overhead Storage and Kick Panel Colors | Light – Lennox Ivory<br>Dark – Espresso Brown<br>Espresso Brown not available in sleeper cabs                                                                                |
| Seat Materials                         | Rally Fabric (541202)<br>Additional seat options include Lennox Ivory or Espresso Brown Vinyl, Sahara Tan and Espresso Brown Leather,<br>Wheat Modura and Dark Brown Cordura |
| Door Inset and Back Wall Panel         | Rally Fabric                                                                                                                                                                 |
| Door, Dash and Cabinet Accents         | Dark Zebrano                                                                                                                                                                 |

## **RALLY** TRIM LEVEL ENVIRONMENT