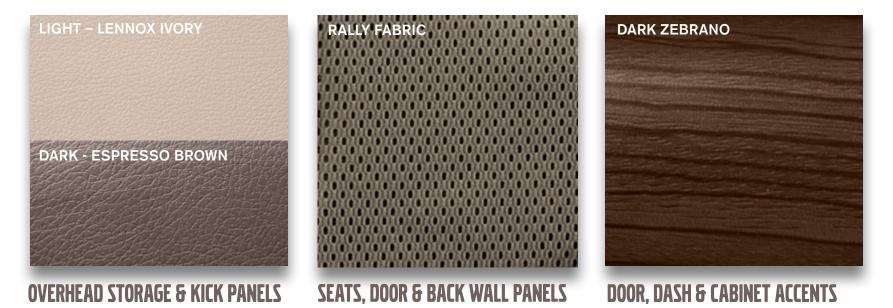

### RALLY TRIM INTERIORS

| INTERIOR FEATURE                       | OPTIONS                                                                                                                                                                      |
|----------------------------------------|------------------------------------------------------------------------------------------------------------------------------------------------------------------------------|
| Overhead Storage and Kick Panel Colors | Light – Lennox Ivory<br>Dark – Espresso Brown<br>Espresso Brown not available in sleeper cabs                                                                                |
| Seat Materials                         | Rally Fabric (541202)<br>Additional seat options include Lennox Ivory or Espresso Brown Vinyl, Sahara Tan and Espresso Brown Leather,<br>Wheat Modura and Dark Brown Cordura |
| Door Inset and Back Wall Panel         | Rally Fabric                                                                                                                                                                 |
| Door, Dash and Cabinet Accents         | Dark Zebrano                                                                                                                                                                 |

SEATS, DOOR & BACK WALL PANELS

DOOR, DASH & CABINET ACCENTS