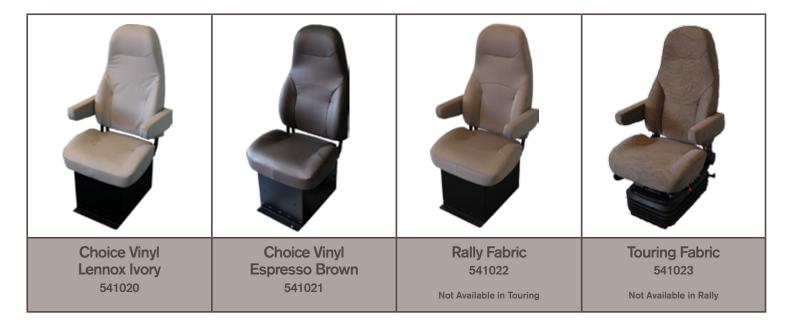

#### CHOICE

Our most popular interior, Choice is our standard trim level and provides dark or light interior options with Choice Vinyl seats in Lennox Ivory or Espresso Brown.

#### RALLY

The Rally interior is our mid-level option. It offers design touches like Dark Zebrano accents and our rugged Rally Fabric on the seats and wall panels.

#### TOURING

The Touring interior is our premium trim level for both VNM and VHD models. It features eye catching Light Barcelona accents on the dash, door and cabinets. Seats and interior panels are covered with Volvo's exclusive Touring Fabric.

Volvo offers additional premium seating options in Wheat Modura, Dark Brown Cordura and Leather, depending on your trim level.

### **CHOICE TRIM INTERIORS**

| INTERIOR FEATURE                       | OPTIONS                                                                                                                                                                                                 |
|----------------------------------------|---------------------------------------------------------------------------------------------------------------------------------------------------------------------------------------------------------|
| Overhead Storage and Kick Panel Colors | Light – Lennox Ivory<br>Dark – Espresso Brown<br>Espresso Brown not available in sleeper cabs                                                                                                           |
| Seat Materials                         | Light – Lennox Ivory Choice Vinyl (541020)<br>Dark – Espresso Brown Choice Vinyl (541021)<br>Additional seat options include Sahara Tan and Espresso Brown Leather, Wheat Modura and Dark Brown Cordura |
| Door Inset and Back Wall Panel         | Choice Vinyl                                                                                                                                                                                            |
| Dash and Cabinet Accents               | Dark Zebrano                                                                                                                                                                                            |

### RALLY TRIM INTERIORS

| INTERIOR FEATURE                       | OPTIONS                                                                                                                                                                      |
|----------------------------------------|------------------------------------------------------------------------------------------------------------------------------------------------------------------------------|
| Overhead Storage and Kick Panel Colors | Light – Lennox Ivory<br>Dark – Espresso Brown<br>Espresso Brown not available in sleeper cabs                                                                                |
| Seat Materials                         | Rally Fabric (541202)<br>Additional seat options include Lennox Ivory or Espresso Brown Vinyl, Sahara Tan and Espresso Brown Leather,<br>Wheat Modura and Dark Brown Cordura |
| Door Inset and Back Wall Panel         | Rally Fabric                                                                                                                                                                 |
| Door, Dash and Cabinet Accents         | Dark Zebrano                                                                                                                                                                 |

### **TOURING TRIM INTERIORS**

| INTERIOR FEATURE                       | OPTIONS                                                                                                                                                                               |
|----------------------------------------|---------------------------------------------------------------------------------------------------------------------------------------------------------------------------------------|
| Overhead Storage and Kick Panel Colors | Light – Lennox Ivory<br>Dark – Espresso Brown<br>Espresso Brown not available in sleeper cabs                                                                                         |
| Seat Materials                         | <b>Touring Fabric (541023)</b><br>Additional seat options include Lennox Ivory or Espresso Brown Vinyl, Sahara Tan and Espresso Brown Leather,<br>Wheat Modura and Dark Brown Cordura |
| Door and Back Wall Panel               | Touring Fabric                                                                                                                                                                        |
| Door, Dash and Cabinet Accents         | Light Barcelona                                                                                                                                                                       |